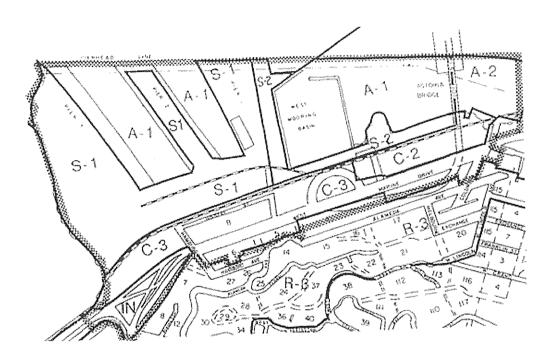

#### Astor East Urban Renewal District (AEURD)

The AEURD General Fund appropriates the expenditures related to the activity of the district. The beginning fund balance is \$ 452,960. Revenues include estimated tax increment collections, loan receipts and delinquent tax collections of \$ 419,100 and interest of \$ 8,200.

# Astor West Urban Renewal District (AWURD)

The beginning fund balance is estimated at \$ 4,256,000. The tax increment is estimated to be \$ 779,000.

There is an appropriation of \$ 227,790 for Professional Services, \$ 82,590 of which is a charge to the District for City Administrative Services. Improvements Other than Buildings is appropriated for \$ 4,100,000. The appropriation for Improvements Other than Buildings provides funds for the façade improvement program, will include funds for reopening Bond Street to two way traffic and other improvements within the district and is budgeted so the Commission can take advantage of other opportunities as they may develop through the fiscal year.