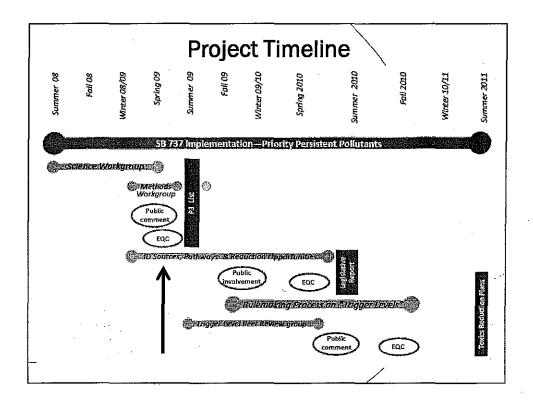

.

- By July 2011
  - · Oregon's 52 large municipal wastewater treatment plants (WWTPs) to develop toxics reduction plans to reduce persistent pollutants occurring in their effluent at levels above "trigger levels" set by DEQ.





## Specific Requirements

- Directed by the language of SB 737, the P<sup>3</sup> List is a prioritized list of ...
  - "...persistent pollutants that pose a threat to waters of the state..."
    - o A "persistent pollutant" is defined as a chemical that is toxic and {persists or accumulates}.
  - Pollutants discharged in Oregon.
- SB 737 requires that DEQ "...consult with interested local and tribal governments, state and federal agencies and other private organizations...
  - · DEQ's collaborative approach has included broad internal & external coordination.





## Susing the P3 List

- DEQ will establish "trigger levels" for listed pollutants lacking Maximum Contaminant Levels (MCLs).
- The 52 largest municipal WWTPs in Oregon must then monitor for listed pollutants.
- WWTPs must submit toxics reduction plans for each listed pollutant found above its MCL or trigger level.
- Toxics reduction plans will likely focus on pollution prevention and public education.
- Ultimate objective is <u>actual</u> reduction in persistent pollutants entering waters of the state



## 📆 Developing the P<sup>3</sup> List

- Design Constraints
  - Fulfill specific SB 737 requirements.
  - Use science-based, pre-defined criteria.
  - Transparency as to the roles of science and policy.
- List Development Process
  - More than 2000 pollutants were assessed based on t