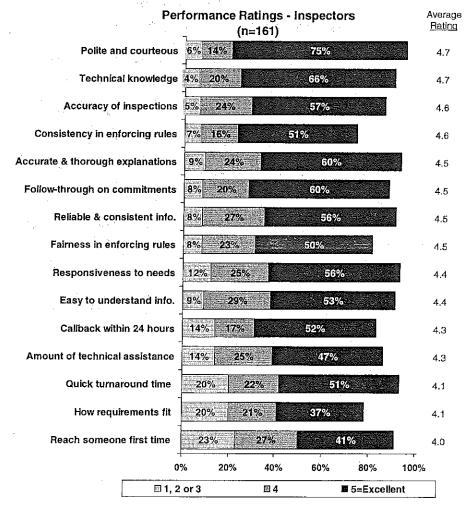

# OREGON ENVIRONMENTAL QUALITY COMMISSION MEETING MATERIALS 09/09/2004

State of Oregon
Department of
Environmental
Quality

This file is digitized in *color* using Optical Character Recognition (OCR) in a standard PDF format.