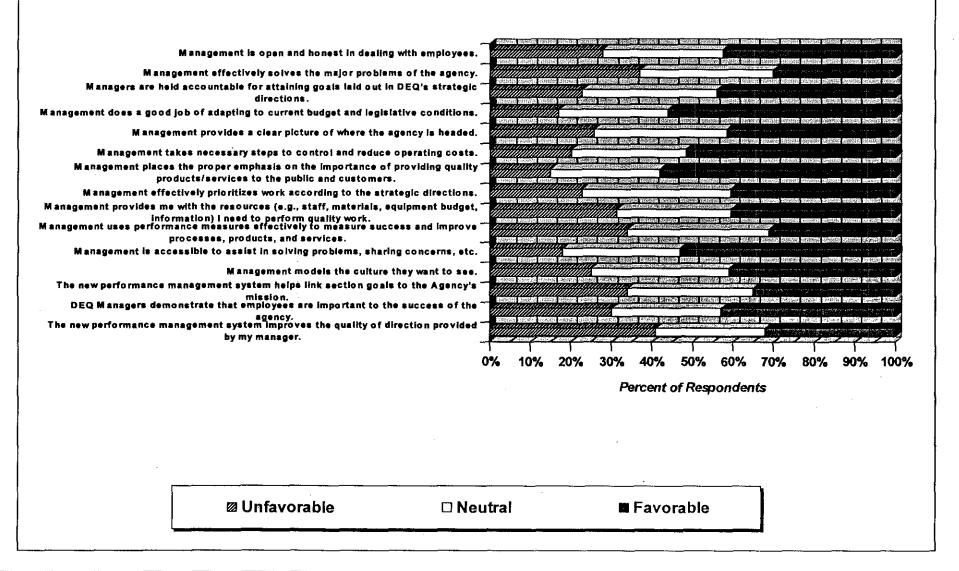

d DEQ's ability to attract high quality employees as below average.
- Similarly, employees rated <u>DEQ's ability to retain high quality employees</u> as average (42%), above average (25%), and excellent (5%). Almost one-out-of-four employees (29%) rated DEQ's ability to retain high quality employees as below average.

# Graphs by Survey Dimension and Question

A graphical breakdown of each survey dimension and the individual survey questions within each dimension is provided as follows:

# Dimension: DEQ Management/Employee Communications



# Dimension: Customer Focus/Service



# Dimension: Your Immediate Manager/Supervisor



# Dimension: Work Group Effectiveness and Teamwork



# Dimension: Employee Empowerment and Involvement



# Dimension: DEQ Management Effectiveness and Support



# Dimension: Managers' View of the Work Environment



# Dimension: General Perceptions of DEQ











An additional set of specific items were targeted for trend comparisons across the 2004 and 2002 surveys. As can be viewed in the table below, the 2004 percent Favorable ratings for 6 of the 11 items listed below demonstrate a slight increase from the percent Favorable ratings obtained in the 2002 survey.

|                                                                                                                    | Comparisons by Survey Administration |                    |                 |  |  |  |
|--------------------------------------------------------------------------------------------------------------------|--------------------------------------|--------------------|