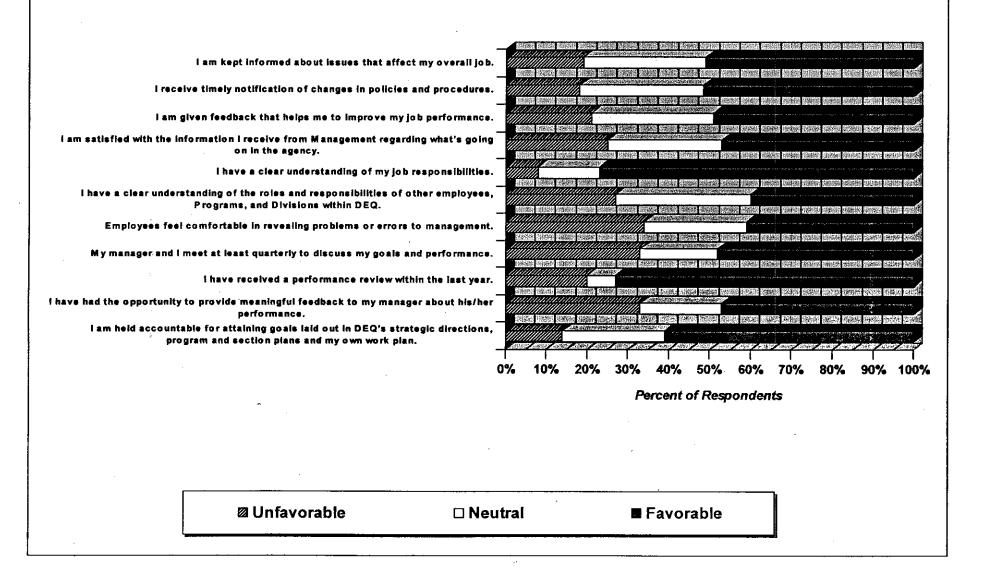

elow average*.

# DEQ's Ability to Attract and Retain High Quality Employees

- Employees rated <u>DEQ's ability to attract high quality employees</u> as average (41%), above average (31%), and excellent (8%). Almost one-out-of-five employees (21%) rated DEQ's ability to attract high quality employees as below average.
- Similarly, employees rated <u>DEQ's ability to retain high quality employees</u> as average (42%), above average (25%), and excellent (5%). Almost one-out-of-four employees (29%) rated DEQ's ability to retain high quality employees as below average.

# Graphs by Survey Dimension and Question

A graphical breakdown of each survey dimension and the individual survey questions within each dimension is provided as follows:

# Dimension: DEQ Management/Employee Communications



# Dimension: Customer Focus/Service



# Dimension: Your Immediate Manager/Supervisor



# Dimension: Work Group Effectiveness and Teamwork



# Dimension: Employee Empowerment and Involvement



# Dimension: DEQ Management Effectiveness and Support



# Dimension: Managers' View of the Work Environment



# Dimension: General Perceptions of DEQ











An additional set of specific items were targeted for trend comparisons across the 2004 and 2002 surveys. As can be viewed in the table below, the 2004 percent Favorable ratings for 6 of the 11 items listed below demonstrate a slight increase from the percent Favorable ratings obtained in the 2002 survey.

|                                                                                                                    | Comparisons