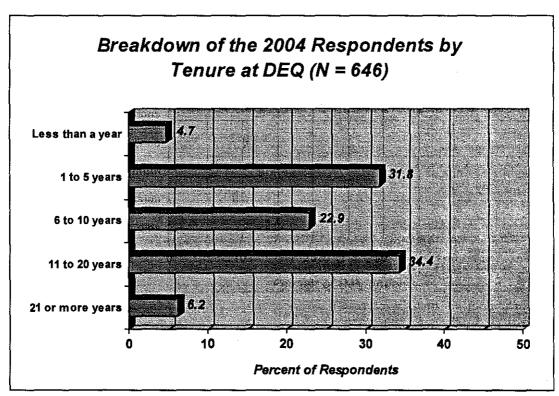

| 89                                                 | 77                                     |  |  |
| Left Blank                   | ## ###   ###   ###   ###   ###   ###   ###   ###   ###   ###   ###   ###   ###   ###   ###   ###   ###   ###  <br>####   ####   #####   ######## | 3                                                  | ###################################### |  |  |
| Total                        | 794                                                                                                                                              | 646                                                | 81                                     |  |  |











# Agencywide Results of the 2004 Survey

# Interpreting the Results

Throughout the survey, respondents were asked to rate their agreement/disagreement with a series of statements using the following five-point scale:

- Rating 1 = Strongly Disagree
- Rating 2 = Disagree
- Rating 3 = Neither Agree nor Disagree
- Rating 4 = Agree
- Rating 5 = Strongly Agree

The results of the survey have been analyzed and summarized using two basic procedures. First, a mean rating (or average rating) was calculated for each survey question and survey dimension in order to determine the level of Favorable/Unfavorable response to a given survey question or dimension. Within this context, an item with a mean rating of 4.5 would indicate a much greater level of favorable response than an item with a mean