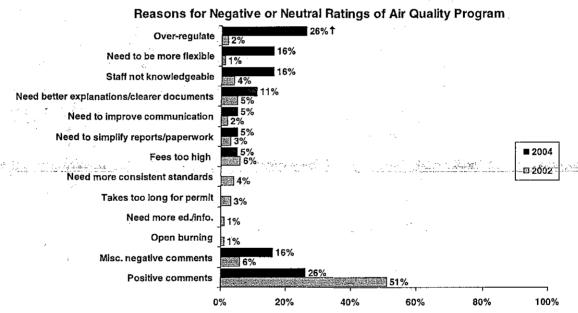

on, while 16% say there should be greater flexibility to take into account the type of site or business.

There's a growing sense that DEQ is too stringent in its enforcement. A desire for greater flexibility is also noted.

Examples of being too dogmatic include restrictions on burning in habitat areas, having businesses responsible for employee carpooling/use of mass transit and Title V. On a similar note, lack of flexibility includes a perception of being more concerned with rules instead of local conditions and situations.

The ability to provide customers with needed information and assistance encompass the next tier of issues cited; that employees aren't knowledgeable (16%), as well as the need to improve explanations/documents (11%), communications (5%) and reports/paperwork (5%).



Base: Those who rated the Air Quality program a 1, 2 or 3.

Note: Total may not sum to 100% due to multiple responses.

† Significantly higher than previous survey at the 95% confidence level.

But one-quarter of those with less than positive perceptions of the Air Quality program mention something favorable, with helpful/knowledgeable employees who can answer questions being cited most frequently (16% or three customers).

#### DEQ Performance Compared to Five Years Ago

Similar to 2002, most Air Quality customers feel DEQ's performance has remained consistent (18%) or improved (56%) over the past five years. Few (3%) think it has deteriorated.

#### DEQ's Performance Compared to 5 Years Ago Among Air Quality Customers



#### Rationale for Improved Performance

When asked why they feel