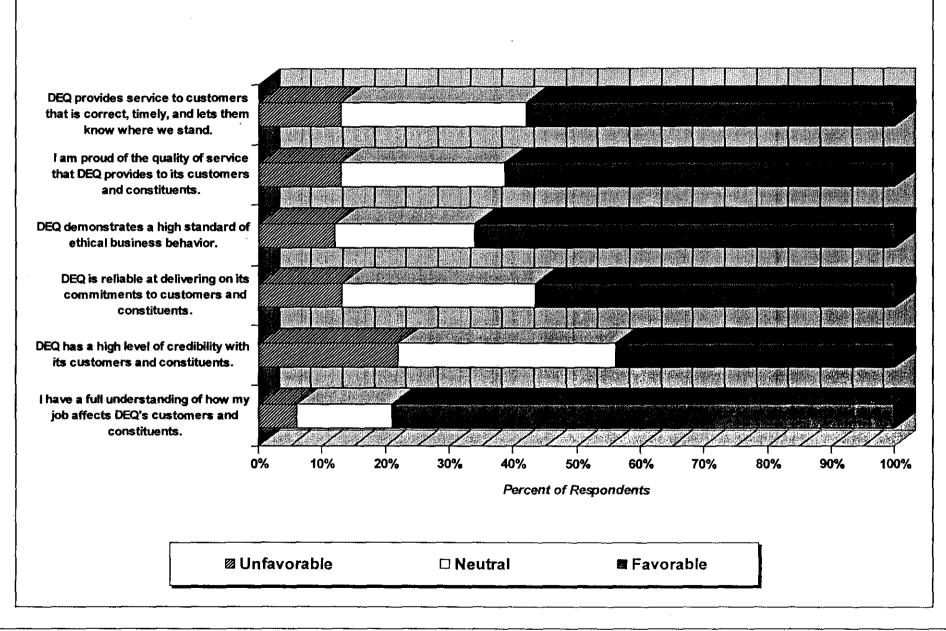

act and Retain High Quality Employees

- Employees rated <u>DEQ's ability to attract high quality employees</u> as average (41%), above average (31%), and excellent (8%). Almost one-out-of-five employees (21%) rated DEQ's ability to attract high quality employees as below average.
- Similarly, employees rated <u>DEQ's ability to retain high quality employees</u> as average (42%), above average (25%), and excellent (5%). Almost one-out-of-four employees (29%) rated DEQ's ability to retain high quality employees as below average.

# Graphs by Survey Dimension and Question

A graphical breakdown of each survey dimension and the individual survey questions within each dimension is provided as follows:

# Dimension: DEQ Management/Employee Communications



# Dimension: Customer Focus/Service



# Dimension: Your Immediate Manager/Supervisor



# Dimension: Work Group Effectiveness and Teamwork



# Dimension: Employee Empowerment and Involvement



# Dimension: DEQ Management Effectiveness and Support



# Dimension: Managers' View of the Work Environment



# Dimension: General Perceptions of DEQ











An additional set of specific items were targeted for trend comparisons across the 2004 and 2002 surveys. As can be viewed in the table below, the 2004 percent Favorable ratings for 6 of the 11 items listed below demonstrate a slight increase from the percent Favorable ratings obtained in the 2002 survey.

|                                                                                                                    | Comparisons by Survey Administration |