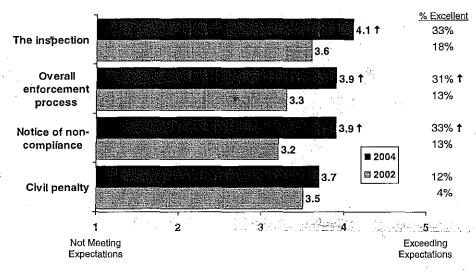

ptions of how DEQ staff handled different aspects of the enforcement process have increased significantly since 2002. Three of four staff-related aspects receive higher average ratings; namely, their handling of the inspection process, the overall enforcement process, and Notice of Noncompliance.

Perceptions of how
DEQ staff handled the
enforcement process
increased significantly
since 2002 among
Water Quality
customers

Staff's handling of enforcement actions for civil penalties remained steady. About one in eight give it the highest rating. It is important to note that, similar to 2002, large numbers are unable to rate the staff's handling of enforcement actions for civil penalties (51% in 2004 and 62% in 2002).

# Performance Ratings for DEQ Staff's Handling of the Enforcement Action



↑ Significantly higher than the previous survey at the 95% confidence level.

On a scale where 1 is "poor" and 5 is "excellent."

Communication, lack of flexibility, and timing issues are some of the reasons given for negative and neutral ratings on how DEQ staff handled the overall enforcement process:

#### **Dispute Resolution**

One-third of Water Quality customers have had a disagreement with DEQ because they didn't agree with a rule or thought an interpretation was wrong, similar to the 28% who said the same in 2002 survey.

Those who have had a dispute with DEQ have mixed opinions about the experience. Perceptions of the staff's professionalism and outcomes are trending upwards, though the differences in average ratings between surveys is not statistically significant. At least ha