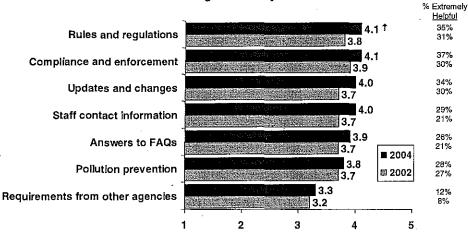

26%

27%

12%

Enhancing timeliness (inspections, information) and flexibility are the most frequent suggestions for improving the dispute resolution process. One in eight said everything was fine. Suggestions relating to communications (improving explanations, giving correct information initially and improving consistency) and staff (knowledge and attitude) follow.

Suggestions on Improving the Dispute Resolution Process Among Air Quality Customers (n=30)



Base: Those who had a disagreement with DEQ over the past 12 months. Note: Total may not sum to 100% due to multiple responses.

#### Customer Preferences

Air Quality customers generally feel that a variety of information from DEQ would be helpful



#### Helpfulness of Various Information from DEQ **Among Air Quality Customers**



Note: Using a scale where 1 is "not at all helpful" and 5 is "extremely helpful." † Significantly higher than the previous survey at the 95% confidence level.

extremely helpful. Fewer (about one in ten customers) say the same about information on requirements from other agencies.

Customers deem information on rules and regulations as more helpful in 2004 than 2002.

In a similar vein, Air Quality customers also want to receive technical assistance via a variety of modes. Phone is the most popular, cited by one-half. But web-based information, workshops, site visits and written documentation are also preferred by about three in ten.

## Preferred Methods of Technical Assistance Among Air Quality Customers



## **Water Quality Program**

These findings are based on the responses of 216