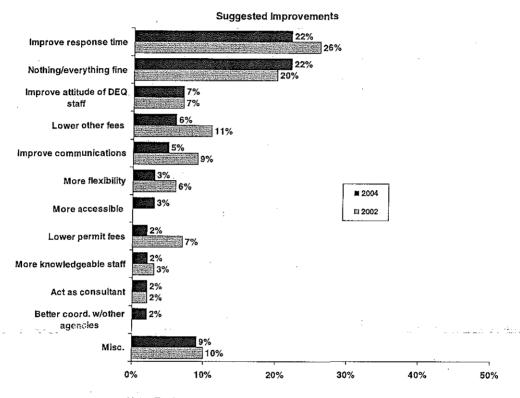

# OREGON ENVIRONMENTAL QUALITY COMMISSION MEETING MATERIALS 09/09/2004

State of Oregon
Department of
Environmental
Quality

This file is digitized in *color* using Optical Character Recognition (OCR) in a standard PDF format.