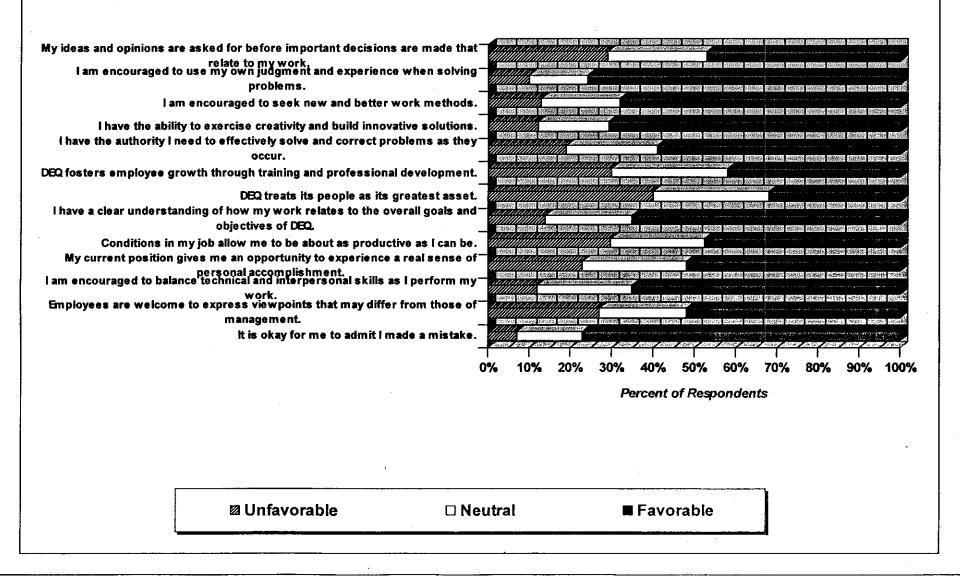

cellent (8%). Almost one-out-of-five employees (21%) rated DEQ's ability to attract high quality employees as below average.
- Similarly, employees rated <u>DEQ's ability to retain high quality employees</u> as average (42%), above average (25%), and excellent (5%). Almost one-out-of-four employees (29%) rated DEQ's ability to retain high quality employees as below average.

# Graphs by Survey Dimension and Question

A graphical breakdown of each survey dimension and the individual survey questions within each dimension is provided as follows:

# Dimension: DEQ Management/Employee Communications



# Dimension: Customer Focus/Service



# Dimension: Your Immediate Manager/Supervisor



# Dimension: Work Group Effectiveness and Teamwork



# Dimension: Employee Empowerment and Involvement



# Dimension: DEQ Management Effectiveness and Support



# Dimension: Managers' View of the Work Environment



# Dimension: General Perceptions of DEQ











An additional set of specific items were targeted for trend comparisons across the 2004 and 2002 surveys. As can be viewed in the table below, the 2004 percent Favorable ratings for 6 of the 11 items listed below demonstrate a slight increase from the percent Favorable ratings obtained in the 2002 survey.

|                                                                                                                    | Comparisons by Survey Administration |                    |                 |  |  |  |
|--------------------------------------------------------------------------------------------------------------------|---