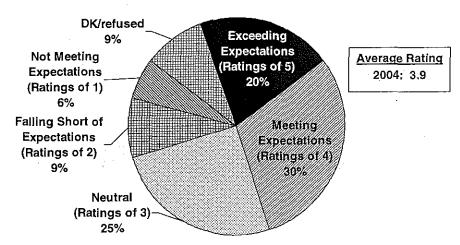

ase: Water Quality customers.

Note: Total may not sum to 100% due to multiple responses.

#### **Processes**

# Permit Application and Review

Slightly more than half of those with Water Quality permits hold an NPDES, about four times the number who have a WPCF. Nearly one in ten hold both types of permits. Fully one-quarter can't recall their permit type.



Base: Those who have a Water Quality permit.

p

Half have favorable impressions of the Water Quality program application and review process. Four in ten give either neutral (25%) or negative (15%) ratings, for an average score of 3.5.

والمرابع المرابع المنافرة والمنافرة والمنافرة والمنافرة والمرابع والمنافرة والمرابع والمرابع والمنافر

# Performance Ratings for Water Quality Program's Permit Application and Review Process (n=143)



Base: Those who experienced the Water Quality permit application and review process during the past 12 months.

Note: Totals may not sum to 100% due to rounding.

Using a scale where 1 is "poor" and 5 is "excellent."

That the process is too slow or too confusing are the primary criticisms with the Water Quality permit application and review process, each cited by about three in ten. Other negatives rounding out the list relate to the need to improve communication, cost, inconsistency, desire for greater flexibility and more online features.



Base: Those who experienced the Water Quality permit application and review process during the past 12 months and rated it 1, 2 or 3.

Turnaround time for issuing Water Quality permits supports customers' comments. While customers expect their Wat