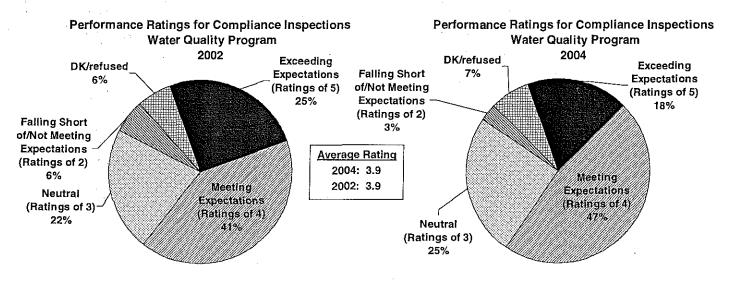

er, expected processing time has almost doubled from about six weeks to three months. The length of the permitting process falls short of expectations by about six months.



Base: Those who had a Water Quality permit application and review during the past 12 months.

Water Quality customers who feel DEQ's performance has deteriorated over the past five years have expectations for processing time (about 4.5 months) that are similar to those who feel DEQ's service has improved (3.6 months) or remained unchanged (2.5 months).

# Compliance Inspections

Two-thirds of Water Quality customers who experienced compliance inspections have favorable views of the process. Results are unchanged from the prior survey. About three in ten give neutral or negative ratings, for an average rating of 3.9.



Base: Those who have had a compliance inspection in the past 12 months.

Note: Totals may not sum to 100% due to rounding.

Using a scale where 1 is "poor" and 5 is "excellent."

Mediocre service, a desire for greater consistency and speeding up the process are the primary reasons for having neutral or negative views of compliance inspections. On the flip side of consistency, some want more collaboration or greater flexibility to account for industry differences. A few are critical of inspectors' attitude and knowledge.

Reasons for Negative or Neutral Ratings of Water Quality Program's Compliance Inspections (n=34)



Base: Those who experienced the Water Quality compliance inspections. during the past 12 months and rated it 1, 2 or 3.

# Technical Assistance

Of DEQ customers who recei