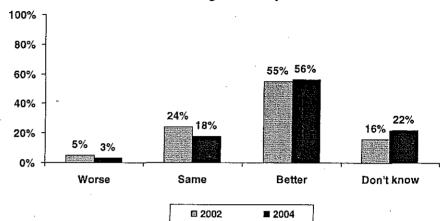

/documents (11%), communications (5%) and reports/paperwork (5%).



Base: Those who rated the Air Quality program a 1, 2 or 3.

Note: Total may not sum to 100% due to multiple responses.

† Significantly higher than previous survey at the 95% confidence level.

But one-quarter of those with less than positive perceptions of the Air Quality program mention something favorable, with helpful/knowledgeable employees who can answer questions being cited most frequently (16% or three customers).

#### DEQ Performance Compared to Five Years Ago

Similar to 2002, most Air Quality customers feel DEQ's performance has remained consistent (18%) or improved (56%) over the past five years. Few (3%) think it has deteriorated.

#### DEQ's Performance Compared to 5 Years Ago Among Air Quality Customers



#### Rationale for Improved Performance

When asked why they feel DEQ's service has improved, many comments relate to areas where DEQ is perceived positively, such as being helpful, having a good working relationship, knowledgeable staff, etc., and are not necessarily areas where customers have noticed improvements.

Areas where real gains have been noted include:

- A greater willingness to work through problems
- Enhanced accessibility/being more user friendly
- Faster response/turnaround time
- Website improvements

A customer service orientation is the foundation for perceived improvements in the service provided by DEQ.

Customers have noted a more collaborative approach to help customers solve problems, rather than focusing on enforcement.

Some feel it is
easier to get in
touch wi