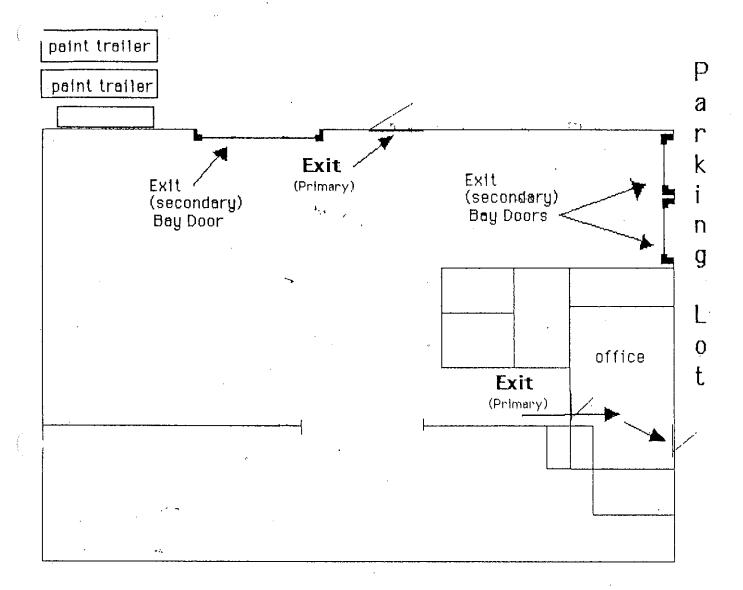

# OREGON ENVIRONMENTAL QUALITY COMMISSION MEETING MATERIALS 09/09/2004

State of Oregon
Department of
Environmental
Quality

This file is digitized in *color* using Optical Character Recognition (OCR) in a standard PDF format.