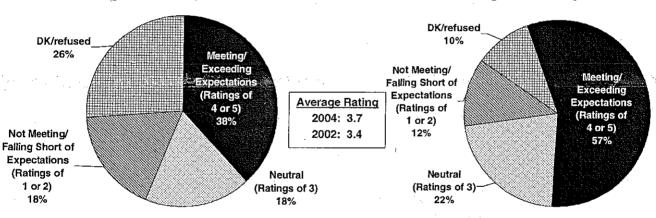

xperienced an enforcement action during the past 12 months.

Note: Totals may not sum to 100% due to rounding.

Using a scale where 1 is "poor" and 5 is "excellent."

↑ Significantly higher than previous survey at the 95% confidence level.

# Performance Ratings for Understanding How to Comply Among Water Quality Customers - 2002

#### Performance Ratings for Understanding How to Comply Among Water Quality Customers - 2004



Base: Those who experienced an enforcement action during the past 12 months.

Note: Totals may not sum to 100% due to rounding.

Using a scale where 1 is "poor" and 5 is "excellent."

## Performance Ratings for Appropriateness of Penalty Among Water Quality Customers - 2002

#### Performance Ratings for Appropriateness of Penalty Among Water Quality Customers - 2004



Base: Those who experienced an enforcement action during the past 12 months.

Note: Totals may not sum to 100% due to rounding.

Using a scale where 1 is "poor" and 5 is "excellent."

Perceptions of how DEQ staff handled different aspects of the enforcement process have increased significantly since 2002. Three of four staff-related aspects receive higher average ratings; namely, their handling of the inspection process, the overall enforcement process, and Notice of Noncompliance.

Perceptions of how
DEQ staff handled the
enforcement process
increased significantly
since 2002 among
Water Quality
customers

Staff's handling of enforcement actions for civil penalties remained steady. About one in eight give it the highest rating. It is important to note that, similar to 2002, large number