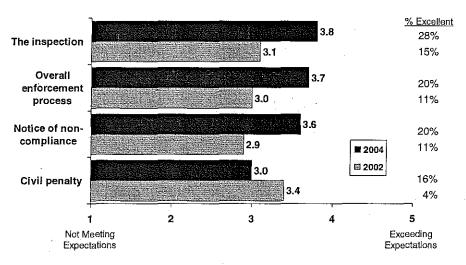

nalties are trending upward, results are not statistically different than 2002.



Base: Those who experienced an enforcement action during the past 12 months.

Note: Totals may not sum to 100% due to rounding.

Using a scale where 1 is "poor" and 5 is "excellent."

Ratings for how DEQ staff handled different aspects of the enforcement process are similar to that of the process itself. Staff-related aspects generally receive neutral average ratings in the high 3.0 range. At least half of Air Quality customers give positive ratings of 4 or 5 for how the staff handled the various aspects of the enforcement process (the inspection, overall enforcement process and notice of non-compliance).

## Performance Ratings for DEQ Staff's Handling of the Enforcement Action Among Air Quality Customers



Base: Those who experienced an enforcement action during the past 12 months.

On a scale where 1 is "poor" and 5 is "excellent."

The staff's handling of enforcement actions for civil penalties is the exception. Large numbers (64%) are unable to rate the staff's handling of enforcement actions for civil penalties.

Among the handful with less than positive impressions of the overall enforcement process, lack of communication and a perception of staff being rigid are the main reasons given.

Page 17

Similar to 2002, three in ten Air Quality customers have had a disagreement with DEQ because they didn't agree with a rule or thought an interpretation was wrong.

Those who have had a dispute with DEQ have mixed opinions about the experience. The staff's professionalism receives the most fav