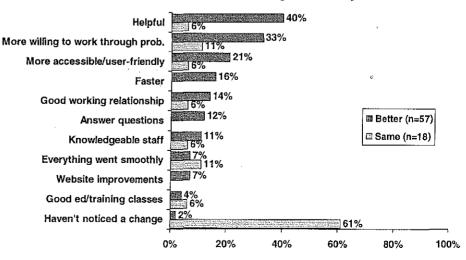

taff, etc., and are not necessarily areas where customers have noticed improvements.

Areas where real gains have been noted include:

- A greater willingness to work through problems
- Enhanced accessibility/being more user friendly
- Faster response/turnaround time
- Website improvements

A customer service orientation is the foundation for perceived improvements in the service provided by DEQ.

Customers have noted a more collaborative approach to help customers solve problems, rather than focusing on enforcement.

Some feel it is
easier to get in
touch with
representatives
who are willing
and able to help.
Timely callbacks
and site visits
also enhanced
perceived accessibility.

## Reasons for Saying DEQ's Performance is the Same or Better Over Past 5 Years Among Air Quality Customers



Base: Air Quality customers who feel DEQ's service is the same or better.

Note: Total may not sum to 100% due to multiple responses.

A few say that the Air Quality program has improved its speed of service, in terms of reviewing projects and issuing permits, with one respondent saying it took less than a week to receive a burn permit. Though turnaround time may still be longer than expected in some instances, there has been movement in the right direction.

Website improvements cited include making it easier to navigate and obtain needed information online, which helps to improve the speed and accuracy of service.

#### Rationale for Unchanged Performance

Six in ten Air Quality customers who say DEQ's service has remained unchanged over the past five years say it's because they haven'