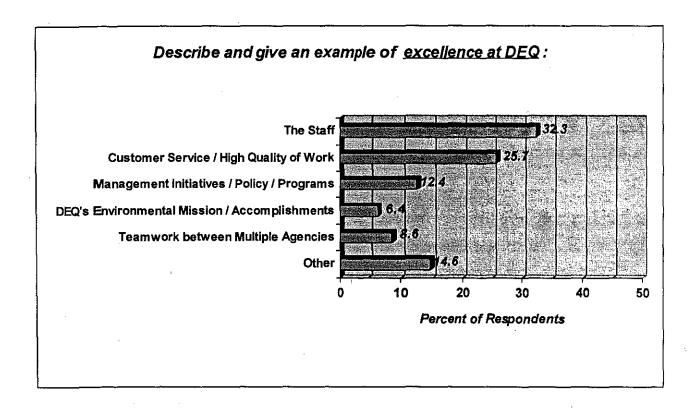

r fires and can work on shaping the future.
- Enough staff to perform top quality work.
- More money for more staff and other resources.
- New software for data input.
- Allow me to work overtime as needed to get more caught up.
- Have more resources to be able to hire the staff needed to get the job done in a timely manner.
- Additional resources hard to balance visibility, core work, and special projects.

# Other

- Utilize my technical skills more effectively.
- We're too quick to revert to folklore or "why things can't get done."
- Too new of an employee to have an opinion for this question.
- Nothing is limiting me from doing an excellent job.

A complete listing of employees' comments to this question is provided in Appendix L.

# Describe and give an example of excellence at DEQ:



# **Representative Comments:**

## The Staff

- High level of respect among most staff, and a friendly working environment.
- I think Ron Doughten is an unsung hero. He produces work in a thorough and timely manner.
- I think that the recent Governors tour of the Willamette demonstrated the excellence and quality of some staff we are lucky enough to have retained.
- 'Inspectors that go above the quality of work required of them to do their part better.
- My coworkers share my job values and guarantee that the projects I lead are successful!

### Customer service / High Quality of Work

- Accountability and pride in one's job demonstrated by its work product.
- Comprehensive website information available to the community, stakeholders, and employees.
- Customer service is the best quality