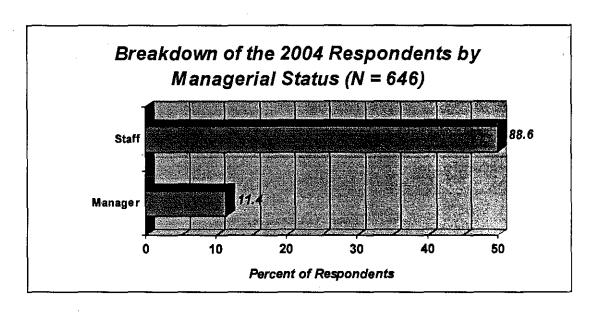

| 89                                                 | 77                                     |  |  |
| Left Blank                   | ## ###   ###   ###   ###   ###   ###   ###   ###   ###   ###   ###   ###   ###   ###   ###   ###   ###   ###  <br>####   ####   #####   ######## | 3                                                  | ###################################### |  |  |
| Total                        | 794                                                                                                                                              | 646                                                | 81                                     |  |  |











# Agencywide Results of the 2004 Survey

# Interpreting the Results

Throughout the survey, respondents were asked to rate their agreement/disagreement with a series of statements using the following five-point scale:

- Rating 1 = Strongly Disagree
- Rating 2 = Disagree
- Rating 3 = Neither Agree nor Disagree
- Rating 4 = Agree
- Rating 5 = Strongly Agree

The results of the survey have been analyzed and summarized using two basic procedures. First, a mean rating (or average rating) was calculated for each survey question and survey dimension in order to determine the level of Favorable/Unfavorable response to a given survey question or dimension. Within this context, an item with a mean rating of 4.5 would indicate a much greater level of favorable response than an item with a mean r