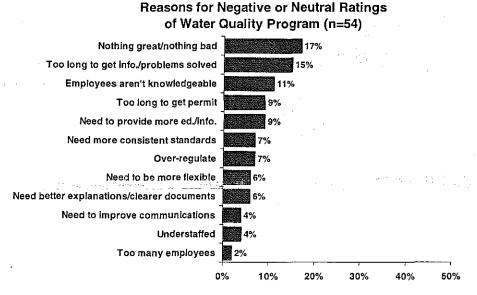

idered positive/favorable.

#### Rationale for Neutral/Negative Ratings

Of those with neutral or negative feelings towards the Water Quality program, nearly one in five can say nothing memorable (either good or bad). Timing is an issue; 15% say it takes too long to get information or resolve problems, while about one in ten feel the permitting process is too lengthy.

Greater clarity in communicating with customers is a secondary issue. Specifically, customers desire more customer education/information (9%), clearer explanations and documents (6%) and/or communications in general (4%).

There are some contradictions regarding:

- The desire for more consistent standards (7%) vs. the need to be more flexible (6%)
- The view that DEQ is understaffed (4%) vs. having too many employees (2%)



Base: Those who had contact with the Water Quality Program during the past 12 months and rated it a 1, 2 or 3.

Note: Total may not sum to 100% due to multiple responses.

# DEQ Performance Compared to Five Years Ago

Almost half (48%) of Water Quality customers feel that the DEQ's performance has gotten better over the past five years. Just 7% say things have gotten worse, while one in four are unable to provide an opinion. Results are consistent with the 2002 survey.





A greater willingness to work with customers to solve problems, being more accessible and user-friendly, faster service and website improvements are the main areas where Water Quality customers have

noticed improvements.

Water Quality customers have noticed a shift from an enforcement mentality to a greater willingn