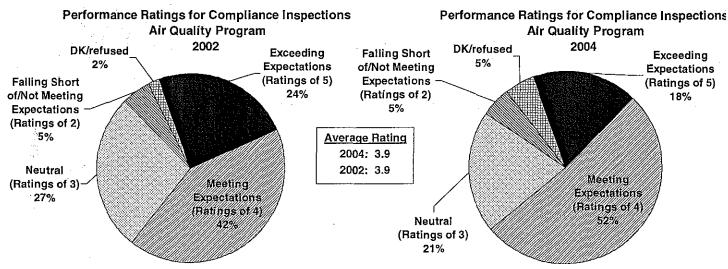

# OREGON ENVIRONMENTAL QUALITY COMMISSION MEETING MATERIALS 09/09/2004

State of Oregon
Department of
Environmental
Quality

This file is digitized in *color* using Optical Character Recognition (OCR) in a standard PDF format.