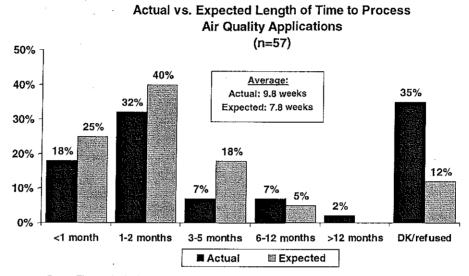

# OREGON ENVIRONMENTAL QUALITY COMMISSION MEETING MATERIALS 09/09/2004

State of Oregon
Department of
Environmental
Quality

This file is digitized in *color* using Optical Character Recognition (OCR) in a standard PDF format.