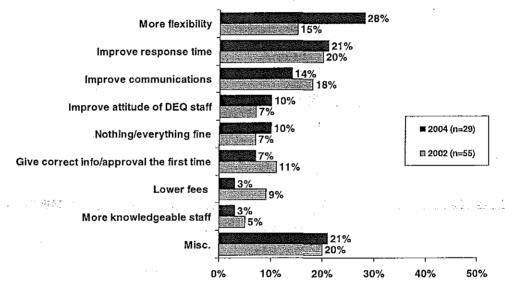

# OREGON ENVIRONMENTAL QUALITY COMMISSION MEETING MATERIALS 09/09/2004

State of Oregon
Department of
Environmental
Quality

This file is digitized in *color* using Optical Character Recognition (OCR) in a standard PDF format.