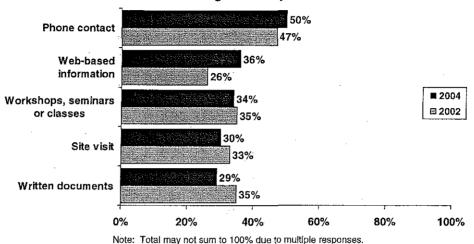

### Helpfulness of Various Information from DEQ **Among Air Quality Customers**



Note: Using a scale where 1 is "not at all helpful" and 5 is "extremely helpful." † Significantly higher than the previous survey at the 95% confidence level.

extremely helpful. Fewer (about one in ten customers) say the same about information on requirements from other agencies.

Customers deem information on rules and regulations as more helpful in 2004 than 2002.

In a similar vein, Air Quality customers also want to receive technical assistance via a variety of modes. Phone is the most popular, cited by one-half. But web-based information, workshops, site visits and written documentation are also preferred by about three in ten.

## Preferred Methods of Technical Assistance Among Air Quality Customers



## **Water Quality Program**

These findings are based on the responses of 216 Water Quality program customers.

## Performance Ratings<sup>2</sup>

Seven in ten Water Quality customers give the program positive ratings of 4 or 5. One-fifth have neutral feelings (ratings of 3), while one in ten give the program negative ratings of 1 or 2, for a 3.9 average score. Opinions of the Water Quality program are consistent with 2002 results.



Base: Those who had contact with the Water Quality Program during the past 12 months.

Note: Totals may not sum to 100% due to rounding.

Using a scale where 1 is "poor" and 5 is "excellent."

 $<sup>^2</sup>$  On a 5-point scale where 1 is poor and 5 is excellent, ratings of 1 or 2 are considered negative/unfavorable, ratings of 3 are neutral, and rating