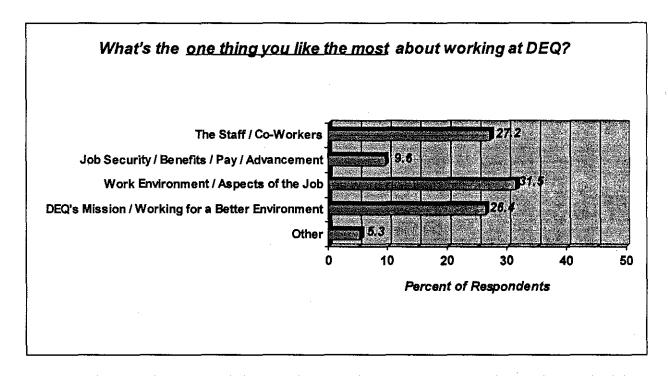

| Average Ratings                        |  |  |  |  |

# Open-Ended Questions of the 2004 Survey

In the final section of the 2004 survey, employees were given an opportunity to respond to the following three open-ended questions:

- What's the one thing you like the most about working at DEQ?
- What is the one thing you'd like to see changed so that you can do your job better?
- Describe and give an example of excellence at DEQ:

Their responses to these questions are summarized in the remainder of this section.



What's the one thing you like the most about working at DEQ?

# **Representative Comments:**

# The Staff / Co-Workers

- I enjoy the people I work with, both in my and other offices, and I have a comfortable feeling working here.
- Dedication amongst staff in trying times.
- I can trust the people I work with.
- Management's willingness to take personal risks to help staff.

# Job Security / Benefits / Pay / Advancement

- Benefits
- Knowing that I am covered medically. Medical costs have sky rocketed and knowing I have coverage puts my mind at ease.
- DEQ does give some nice training opportunities to employees.
- In my current position, I have been given a tremendous opportunity for growth.
- That they pay for 70% of my schooling.

# Work Environment / Aspects of the Job

- I like the