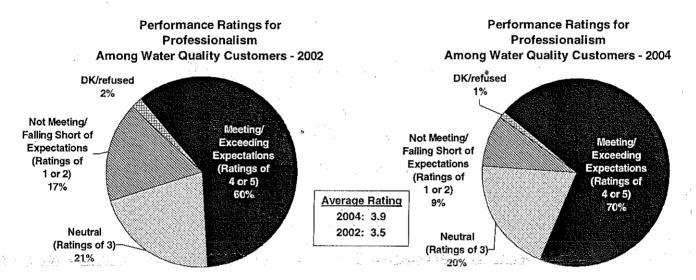

lack of flexibility, and timing issues are some of the reasons given for negative and neutral ratings on how DEQ staff handled the overall enforcement process:

#### **Dispute Resolution**

One-third of Water Quality customers have had a disagreement with DEQ because they didn't agree with a rule or thought an interpretation was wrong, similar to the 28% who said the same in 2002 survey.

Those who have had a dispute with DEQ have mixed opinions about the experience. Perceptions of the staff's professionalism and outcomes are trending upwards, though the differences in average ratings between surveys is not statistically significant. At least half rate each as "excellent."

Impressions of the overall process and its timeliness are less favorable and are also consistent with 2002 results.



Base: Those who have had a dispute with DEQ in the past 12 months.

Note: Totals may not sum to 100% due to rounding.

Using a scale where 1 is "poor" and 5 is "excellent."



Base: Those who have had a dispute with DEQ in the past 12 months.

Note: Totals may not sum to 100% due to rounding.

Using a scale where 1 is "poor" and 5 is "excellent."

† Significantly higher than the previous survey at the 95% confidence level.

## Performance Ratings for Problem Solving Process Among Water Quality Customers - 2004



Base: Those who have had a dispute with DEQ in the past 12 months.

Note: Totals may not sum to 100% due to rounding.

Using a scale where 1 is "poor" and 5 is "excellent."

## Performance Ratings for Timeliness Among Water Quality Customers - 2002

## Performance Ratings for Ti