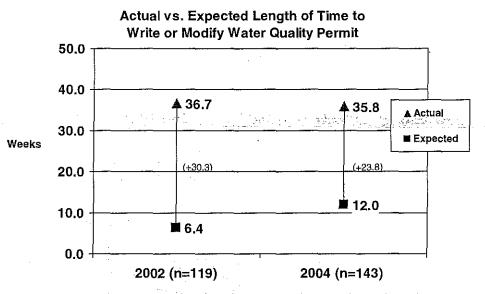

ot have a dispute.

Customers who feel DEQ's performance has deteriorated over the past five years say it took an average of two years to process their Water Quality permit.

Averages for both expected and actual turnaround time are <u>not</u> strictly comparable between 2002 and 2004 due to changes in questionnaire wording, reflecting input from the Blue Ribbon Committee. Nonetheless, the gap between expected and actual turnaround time appears to be narrowing. However, this reflects somewhat lower customer expectations, rather than improved performance. Turnaround time remains consistent with the previous survey. However, expected processing time has almost doubled from about six weeks to three months. The length of the permitting process falls short of expectations by about six months.



Base: Those who had a Water Quality permit application and review during the past 12 months.

Water Quality customers who feel DEQ's performance has deteriorated over the past five years have expectations for processing time (about 4.5 months) that are similar to those who feel DEQ's service has improved (3.6 months) or remained unchanged (2.5 months).

# Compliance Inspections

Two-thirds of Water Quality customers who experienced compliance inspections have favorable views of the process. Results are unchanged from the prior survey. About three in ten give neutral or negative ratings, for an average rating of 3.9.



Base: Those who have had a compliance inspection in the past 12 months.

Note: Totals may not sum to 100% due to rounding.

Using a scale where 1 is "poor" and 5 is "excel