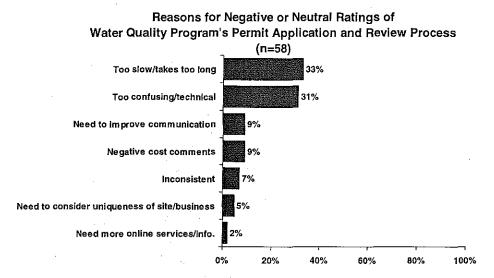

ive (15%) ratings, for an average score of 3.5.

والمرابع المرابع المنافرة والمنافرة والمنافرة والمنافرة والمرابع والمنافرة والمرابع والمرابع والمنافر

# Performance Ratings for Water Quality Program's Permit Application and Review Process (n=143)



Base: Those who experienced the Water Quality permit application and review process during the past 12 months.

Note: Totals may not sum to 100% due to rounding.

Using a scale where 1 is "poor" and 5 is "excellent."

That the process is too slow or too confusing are the primary criticisms with the Water Quality permit application and review process, each cited by about three in ten. Other negatives rounding out the list relate to the need to improve communication, cost, inconsistency, desire for greater flexibility and more online features.



Base: Those who experienced the Water Quality permit application and review process during the past 12 months and rated it 1, 2 or 3.

Turnaround time for issuing Water Quality permits supports customers' comments. While customers expect their Water Quality permits to be processed within three months, it took an average of nine months. Seven in ten Water Quality customers feel it should take less than six months to process their permit, but only 47% said that was the case. Fourteen percent said it took longer than a year.



Base: Those who had a Water Quality permit application and review during the past 12 months.

Note: Totals may not sum to 100% due to rounding.

Those who feel DEQ's performance has gotten worse over the past five years say it took an average of roughly two years to