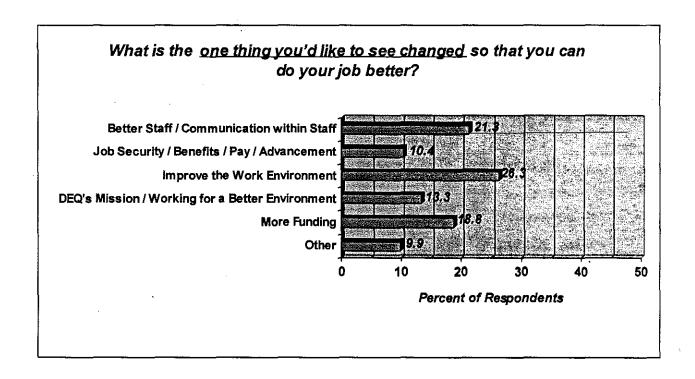

rence.

## DEQ's Mission / Working for a Better Environment

- Making a difference in the environment!
- That my work contributes to improving the quality of the environment in Oregon.
- The mission (protecting one of the greatest environments of all the 50 states).
- The type of work the agency is, in that I mean to improve and keep our air, land, and water clean.

## Other

- Job Location relative to my home
- That the agency tries very hard to retain staff during hard budget times.
- I only have a very short time remaining before retirement.
- Loved the job I HAD then got bumped backwards because I did a good job.

A complete listing of employees' comments to this question is provided in Appendix K.

# What is the one thing you'd like to see changed so that you can do your job better?



### Representative Comments:

## Better Staff / Better Communication Within Staff

- I would like to see my manager be accessible and supportive when tough issues develop.
- Morale in long-term employees is terrible.
- Management that understands environmental challenges, and is open and honest about how to solve them as a program/agency.
- Better teamwork with other employees with similar jobs. Teamwork where all opinions are welcome, not just higher positions.
- Professional courtesy and mutual respect among people in the office.
- Intranet staff directory with photos and bios.

### Job Security / Benefits / Pay / Advancement

- Stop the wage freeze, and up the wages.
- In the current situation, better compensation.
- I'd like to see my retirement restored and some legislative/public r