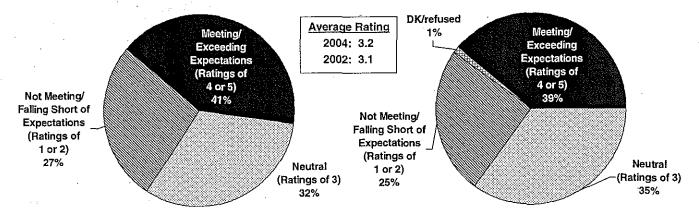

outcomes are trending upwards, though the differences in average ratings between surveys is not statistically significant. At least half rate each as "excellent."

Impressions of the overall process and its timeliness are less favorable and are also consistent with 2002 results.



Base: Those who have had a dispute with DEQ in the past 12 months.

Note: Totals may not sum to 100% due to rounding.

Using a scale where 1 is "poor" and 5 is "excellent."



Base: Those who have had a dispute with DEQ in the past 12 months.

Note: Totals may not sum to 100% due to rounding.

Using a scale where 1 is "poor" and 5 is "excellent."

† Significantly higher than the previous survey at the 95% confidence level.

## Performance Ratings for Problem Solving Process Among Water Quality Customers - 2004



Base: Those who have had a dispute with DEQ in the past 12 months.

Note: Totals may not sum to 100% due to rounding.

Using a scale where 1 is "poor" and 5 is "excellent."

## Performance Ratings for Timeliness Among Water Quality Customers - 2002

## Performance Ratings for Timeliness Among Water Quality Customers - 2004



Base: Those who have had a dispute with DEQ in the past 12 months.

Note: Totals may not sum to 100% due to rounding,

Using a scale where 1 is "poor" and 5 is "excellent."

A desire for greater flexibility, timeliness and enhanced communications are the main suggestions for improving the dispute resolution process. About one in seven could think of nothing that needs improvement. Staff issues (knowledge and attitude), more consistency and on-site visits, and lower