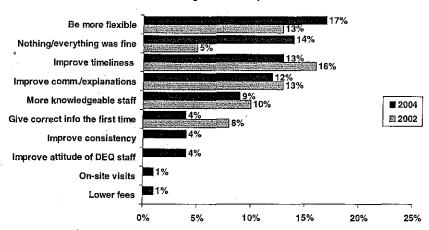

# OREGON ENVIRONMENTAL QUALITY COMMISSION MEETING MATERIALS 09/09/2004

State of Oregon
Department of
Environmental
Quality

This file is digitized in *color* using Optical Character Recognition (OCR) in a standard PDF format.