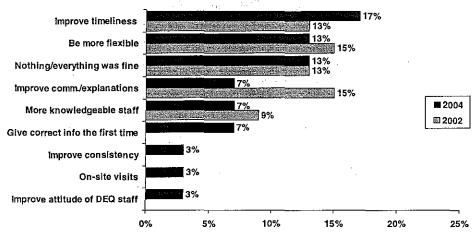

meliness Among Air Quality Customers - 2002

#### Performance Ratings for Timeliness Among Air Quality Customers - 2004



Base: Those who have had a dispute with DEQ in the past 12 months.

Note: Totals may not sum to 100% due to rounding.

Using a scale where 1 is "poor" and 5 is "excellent."

<u>Helpful</u>

31%

30%

34%

30%

29%

26%

27%

12%

Enhancing timeliness (inspections, information) and flexibility are the most frequent suggestions for improving the dispute resolution process. One in eight said everything was fine. Suggestions relating to communications (improving explanations, giving correct information initially and improving consistency) and staff (knowledge and attitude) follow.

Suggestions on Improving the Dispute Resolution Process Among Air Quality Customers (n=30)



Base: Those who had a disagreement with DEQ over the past 12 months. Note: Total may not sum to 100% due to multiple responses.

#### Customer Preferences

Air Quality customers generally feel that a variety of information from DEQ would be helpful



#### Helpfulness of Various Information from DEQ **Among Air Quality Customers**



Note: Using a scale where 1 is "not at all helpful" and 5 is "extremely helpful." † Significantly higher than the previous survey at the 95% confidence level.

extremely helpful. Fewer (about one in ten customers) say the same about information on requirements from other agencies.

Customers deem information on rules and regulations as more helpful in 2004 than 2002.

In a similar vein, Air Quality customers also want to receive technical assistance via a va