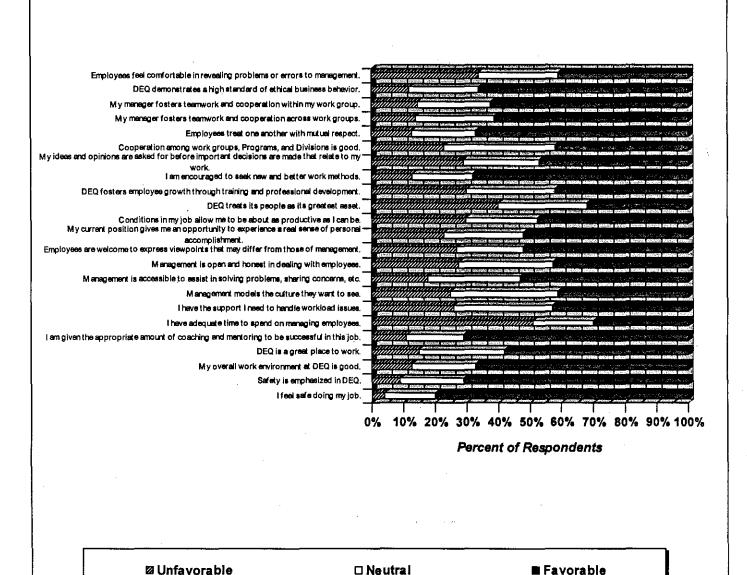

s to the overall goals and objectives of DEQ.

The new performance management system helps link section goals to the Agency's mission.

The new performance management system improves the quality of direction provided by my manager.

The new performance management system helps me better manage my staff and work section.

My administrator actively supports the new performance management system.



0% 10% 20% 30% 40% 50% 60% 70% 80% 90% 100%

Percent of Respondents

☑ Unfavorable

□ Neutral

**■** Favorable

# **DEQ Work Environment Questions**

As discussed previously, a series of questions pertaining specifically to DEQ's Work Environment were developed and embedded within and across the existing dimensions of the 2004 questionnaire. These questions are presented in the following chart:





# Comparison of the 2004 Results by DEQ Division

In general, employees from the following DEQ Divisions provided the <u>greatest degree</u> of Favorable ratings across the various survey dimensions:

- Land Quality Division
- Management Services Division
- Office of the Director
- Western Region

Employees from the following DEQ Divisions provided the <u>lowest degree</u> of Favorable ratings across the various survey dimensions:

- Eastern Region
- Water Quality Division

The degree of Favorable/Unfavorable ratings was mixed across the following DEQ Divisions

- Air Quality Division
- Laboratory
- Northwest Region

A detailed analysis of employee ratings by DEQ Division is provided in Appendix E. As can be viewed in the Appendix, a Favorable rating of 3 percentage points higher or more