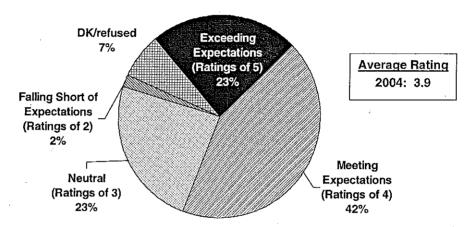

y it's because they haven't noticed any changes, either good or bad.

#### Rationale for Worse Performance

The three Air Quality customers who feel DEQ's performance has eroded over the past five years cite lack of resources (funds and staff), lack of response and being unable to keep up with an increasingly complex regulatory environment as factors in their assessment.

#### **Processes**

#### Permit Application and Review

Three quarters of Air Quality customers have experienced the permit application and review process during the past year. Two-thirds have favorable opinions of the process. About one-quarter give negative or neutral ratings, for an average rating of 3.9 on a 5-point scale.

## Performance Ratings for Air Quality Program's Permit Application and Review Process (n=57)



Base: Those who experienced the Air Quality permit application and review process during the past 12 months.

Note: Totals may not sum to 100% due to rounding.

Using a scale where 1 is "poor" and 5 is "excellent."

- Mark 1 - 1 - 1 - 1

The main criticism of the process is that it's too confusing and complex (63%), which likely impacts processing time – one in five feel the process is too lengthy. Lack of communication, inconsistencies and lack of flexibility are other criticisms.





Base: Those who experienced the Air Quality permit application and review process during the past 12 months and rated it 1, 2 or 3.

Though most have favorable views of the permit application and review process, turnaround time remains an area where DEQ fails to meet expectations for some. Air Quality cus