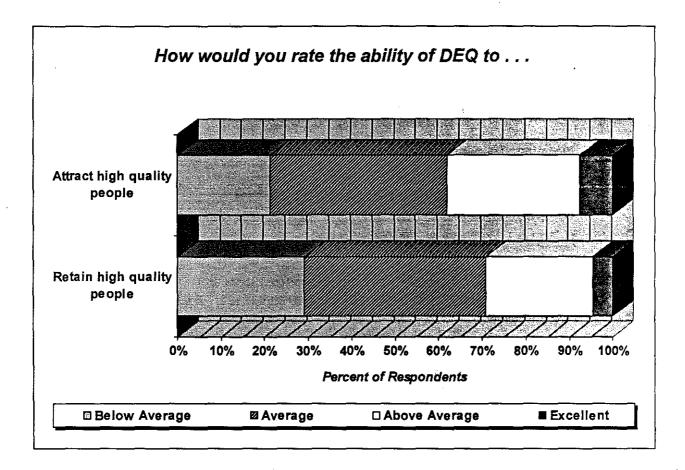

s ability to retain high quality employees</u> as average (42%), above average (25%), and excellent (5%). Almost one-out-of-four employees (29%) rated DEQ's ability to retain high quality employees as below average.

# Graphs by Survey Dimension and Question

A graphical breakdown of each survey dimension and the individual survey questions within each dimension is provided as follows:

# Dimension: DEQ Management/Employee Communications



# Dimension: Customer Focus/Service



# Dimension: Your Immediate Manager/Supervisor



# Dimension: Work Group Effectiveness and Teamwork



# Dimension: Employee Empowerment and Involvement



# Dimension: DEQ Management Effectiveness and Support



# Dimension: Managers' View of the Work Environment



# Dimension: General Perceptions of DEQ











An additional set of specific items were targeted for trend comparisons across the 2004 and 2002 surveys. As can be viewed in the table below, the 2004 percent Favorable ratings for 6 of the 11 items listed below demonstrate a slight increase from the percent Favorable ratings obtained in the 2002 survey.

|                                                                                                                    | Comparisons by Survey Administration |                    |                 |  |  |  |
|--------------------------------------------------------------------------------------------------------------------|--------------------------------------|--------------------|-----------------|--|--|--|
| Survey Item