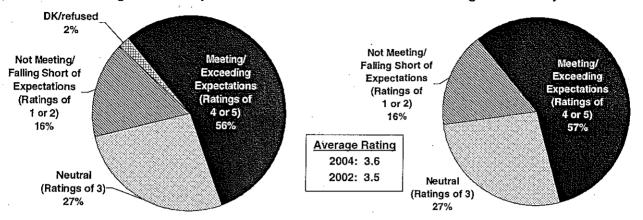

rcement process are trending upward, although the differences are not statistically significant. Compared to 2002, greater numbers give high marks to the fairness of the enforcement process, although it is insufficient to boost the overall rating significantly.



# Performance Ratings for Fairness of Enforcement Among Water Quality Customers - 2004



Base: Those who experienced an enforcement action during the past 12 months.

Note: Totals may not sum to 100% due to rounding.

Using a scale where 1 is "poor" and 5 is "excellent."

↑ Significantly higher than previous survey at the 95% confidence level.

# Performance Ratings for Understanding How to Comply Among Water Quality Customers - 2002

#### Performance Ratings for Understanding How to Comply Among Water Quality Customers - 2004



Base: Those who experienced an enforcement action during the past 12 months.

Note: Totals may not sum to 100% due to rounding.

Using a scale where 1 is "poor" and 5 is "excellent."

## Performance Ratings for Appropriateness of Penalty Among Water Quality Customers - 2002

#### Performance Ratings for Appropriateness of Penalty Among Water Quality Customers - 2004



Base: Those who experienced an enforcement action during the past 12 months.

Note: Totals may not sum to 100% due to rounding.

Using a scale where 1 is "poor" and 5 is "excellent."

Perceptions of how DEQ staff handled different aspects of the enforcement process have increased significantly since 2002. Three of four staff-related aspects receive higher average ratings; namely, their handling of the inspection process, t