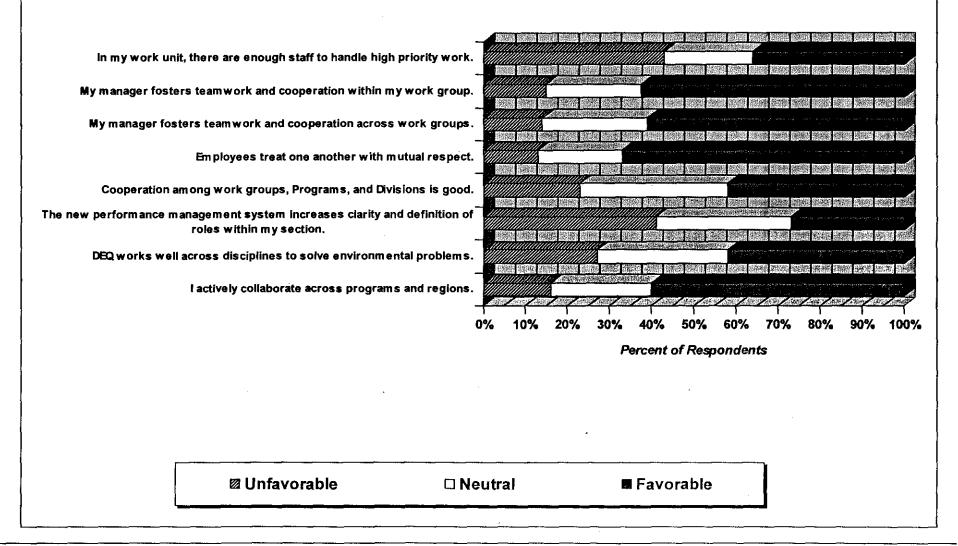

ees</u> as average (41%), above average (31%), and excellent (8%). Almost one-out-of-five employees (21%) rated DEQ's ability to attract high quality employees as below average.
- Similarly, employees rated <u>DEQ's ability to retain high quality employees</u> as average (42%), above average (25%), and excellent (5%). Almost one-out-of-four employees (29%) rated DEQ's ability to retain high quality employees as below average.

# Graphs by Survey Dimension and Question

A graphical breakdown of each survey dimension and the individual survey questions within each dimension is provided as follows:

# Dimension: DEQ Management/Employee Communications



# Dimension: Customer Focus/Service



# Dimension: Your Immediate Manager/Supervisor



# Dimension: Work Group Effectiveness and Teamwork



# Dimension: Employee Empowerment and Involvement



# Dimension: DEQ Management Effectiveness and Support



# Dimension: Managers' View of the Work Environment



# Dimension: General Perceptions of DEQ











An additional set of specific items were targeted for trend comparisons across the 2004 and 2002 surveys. As can be viewed in the table below, the 2004 percent Favorable ratings for 6 of the 11 items listed below demonstrate a slight increase from the percent Favorable ratings obtained in the 2002 survey.

|                                                                                                                    | Comparisons by Survey Administration |                    |                 |  |  |  |
|-------------------------------------------------------------------