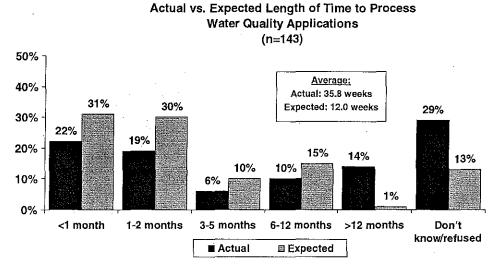

criticisms with the Water Quality permit application and review process, each cited by about three in ten. Other negatives rounding out the list relate to the need to improve communication, cost, inconsistency, desire for greater flexibility and more online features.



Base: Those who experienced the Water Quality permit application and review process during the past 12 months and rated it 1, 2 or 3.

Turnaround time for issuing Water Quality permits supports customers' comments. While customers expect their Water Quality permits to be processed within three months, it took an average of nine months. Seven in ten Water Quality customers feel it should take less than six months to process their permit, but only 47% said that was the case. Fourteen percent said it took longer than a year.



Base: Those who had a Water Quality permit application and review during the past 12 months.

Note: Totals may not sum to 100% due to rounding.

Those who feel DEQ's performance has gotten worse over the past five years say it took an average of roughly two years to process their Water Quality permit. In contrast, customers who say DEQ's performance has improved or remained unchanged report it took an average of eight months and 12 months, respectively. Those who had a disagreement with DEQ reported an average time of 84.9 weeks (21 months) compared with 22.3 weeks (about six months) for those who did not have a dispute.

Customers who feel DEQ's performance has deteriorated over the past five years say it took an average of two years to process their Water Quality permit.

Averages for