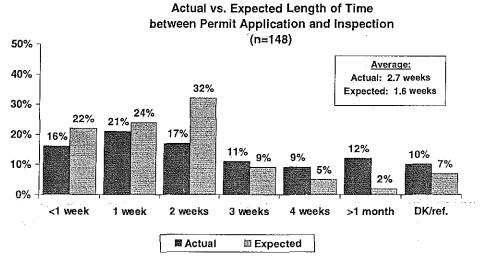

osings and/or higher fees for customers. Three-quarters say their inspection took place in time to meet their timelines for completion of their project. However, for one in five, the inspection did not occur in a timely fashion.

At least some on-site septic customers expect the permit application and review process to move more quickly. Two weeks appears to be the critical point at which performance falls short of expectations; 8% feel it should take DEQ two weeks or less to process their application. However, 54% said this is how long it actually took. Performance generally parallels expectations for up to one week. Nearly half (46%) feel that the inspection should take place one week or sooner after submitting their permit application, while 37% said this is how long it actually took.



Base: Those who had permit application and review or authorization notice application and site visit.

Note: Totals may not sum to 100% due to rounding.

#### Actual vs. Expected Length of Time between Permit Application and Inspection

The gap in terms of expectations vs. actual time between application and inspection appears to be narrowing. However, averages for both actual and expected wait times are unchanged from the 2002 survey.



Base: Those who had permit application and review or authorization notice application and site visit.

#### **Key Criteria**

Importance ratings remain steady.

Respondents find all 15 attributes fairly important.

Follow-through is most salient, with eight in ten saying it is critical.



Note: On a 5-point scale where 1 is "not at all important" and 5