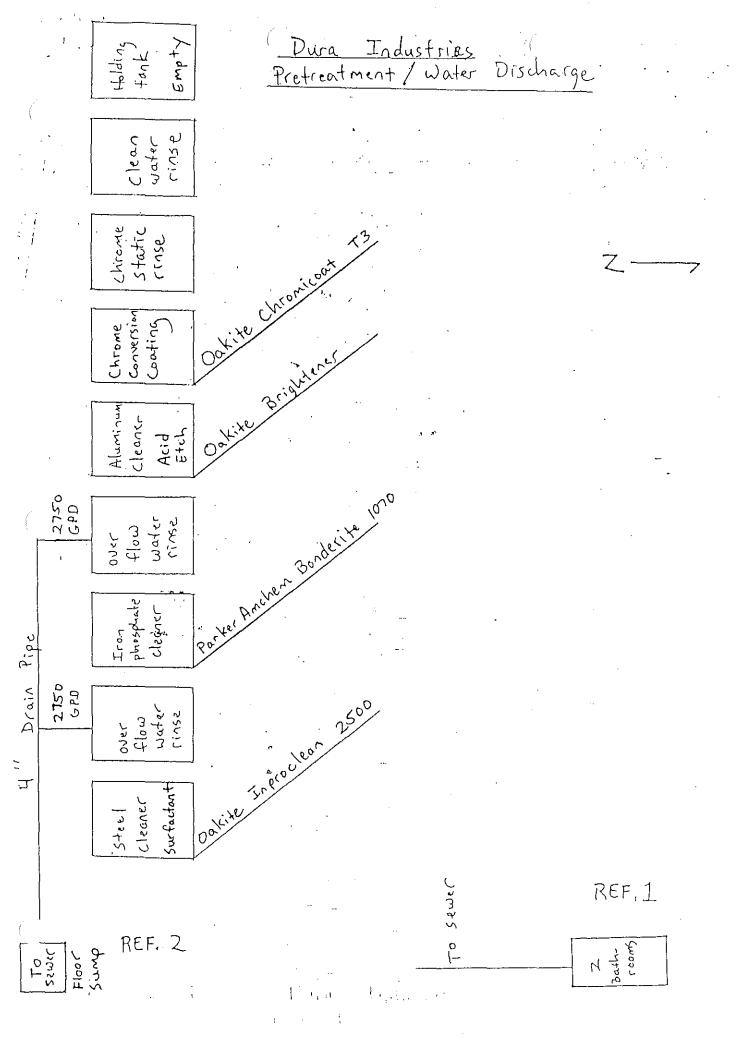

# OREGON ENVIRONMENTAL QUALITY COMMISSION MEETING MATERIALS 09/09/2004

State of Oregon
Department of
Environmental
Quality

This file is digitized in *color* using Optical Character Recognition (OCR) in a standard PDF format.