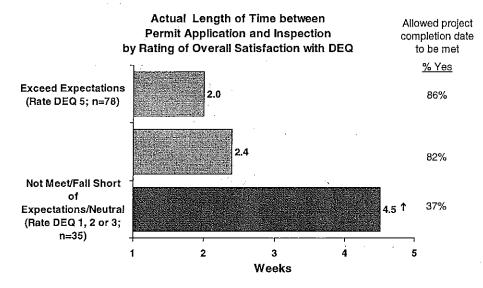

ermitting and inspection process impact satisfaction.

<sup>&</sup>lt;sup>1</sup> On a 5-point scale where 1 is poor and 5 is excellent, ratings of 1 or 2 are considered unfavorable, ratings of 3 are neutral, and ratings of 4 or 5 are considered favorable.

The length of the process impacts customers' ability to stick to project deadlines and overall satisfaction with DEQ. Customers who have favorable opinions of DEQ's service (ratings of 4 or 5) report an average wait time of about two weeks, and more than eight in ten said the timing allowed them to meet project deadlines. In contrast, customers who have neutral or negative opinions of DEQ (ratings of 1, 2 or 3) reported waiting an average of 4.5 weeks, with only 37% saying the timing enabled them to meet their project completion date.



Note: Using a scale where 1 is "poor" and 5 is "excellent."

† Significantly higher than those who rate DEQ's overall service a 5 (excellent).

Base: Those who had permit application and review or authorization notice application and site visit.

#### Rationale for Positive Opinions

Misc. positive comments

DEQ staff's helpfulness and ability to answer questions is the primary reason given for satisfaction (60%). Given that many are first-time customers, they appreciate information that helps guide them through the process.

Secondary contributors are friendliness and courtesy, fast service, being easy to work with and providing a hassle-free experience.

**Rationale for Positive Satisfaction Ratings** 

Helpful/answer questions

Friendly/courteous

Fast service

Easy to work with

No p