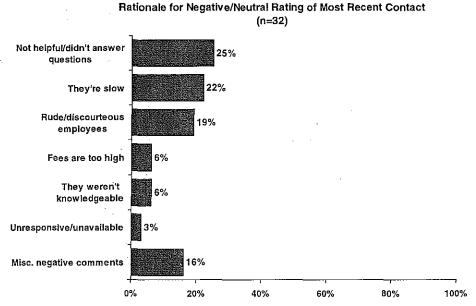

ost recent contact with a septic inspector, while 49% mentioned a support staff member. Some (15%) dealt with a manager.

20%

0%

60%

80%

100%

Reasons for satisfaction with their most recent contact parallel those for overall satisfaction with DEQ. Helpfulness/the ability to answer customers' questions is the primary reason, followed by friendliness and courtesy. Fast service, knowledgeable staff and a hassle-free experience are also contributors to positive opinions.



Base: Those who rated their most recent contact a 4 or 5 on a 5-point scale.

Note: Total may not sum to 100% due to multiple responses.

Rationale for dissatisfaction also reflect reasons cited for dissatisfaction with overall service. Namely, lack of helpfulness/not answering questions, slow service and rude staff.



Base: Those who rated their most recent contact a 1, 2 or 3 on a 5-point scale.

Note: Total may not sum to 100% due to multiple responses.

#### Permit Application and Review

For some customers, timing is critical to keep projects on time and within budget. Missed deadlines can mean delayed closings and/or higher fees for customers. Three-quarters say their inspection took place in time to meet their timelines for completion of their project. However, for one in five, the inspection did not occur in a timely fashion.

At least some on-site septic customers expect the permit application and review process to move more quickly. Two weeks appears to be the critical point at which performance falls short of expectations; 8% feel it should take DEQ two weeks or less to process their applica