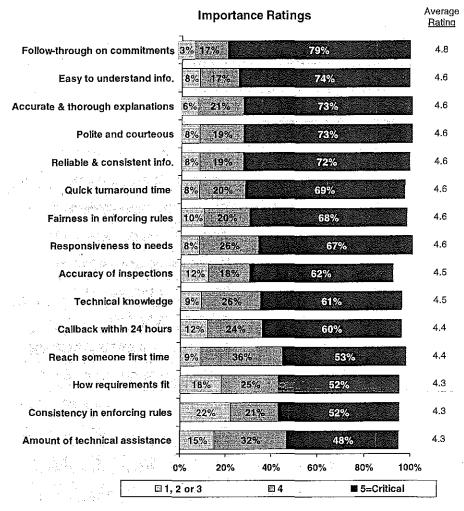

t application, while 37% said this is how long it actually took.



Base: Those who had permit application and review or authorization notice application and site visit.

Note: Totals may not sum to 100% due to rounding.

#### Actual vs. Expected Length of Time between Permit Application and Inspection

The gap in terms of expectations vs. actual time between application and inspection appears to be narrowing. However, averages for both actual and expected wait times are unchanged from the 2002 survey.



Base: Those who had permit application and review or authorization notice application and site visit.

#### **Key Criteria**

Importance ratings remain steady.

Respondents find all 15 attributes fairly important.

Follow-through is most salient, with eight in ten saying it is critical.



Note: On a 5-point scale where 1 is "not at all important" and 5 is "critical." Don't know not shown.

#### Performance on Key Criteria

On-site septic customers rated the performance of DEQ inspectors and clerical support staff on each 15 attributes that were rated for importance.

#### Inspectors

Customers are pleased with the service provided by septic inspectors. Majorities give favorable ratings to inspectors on each attribute.

Areas with room for improvement include the ability to reach someone the first time, how requirements fit with other agencies' rules and regulations, and turnaround time.



Note: On a 5-point scale where 1 is "poor" and 5 is "excellent."

Don't know not shown.

Base: Those who had contact with a septic inspector.

Customers have much more positive assessme