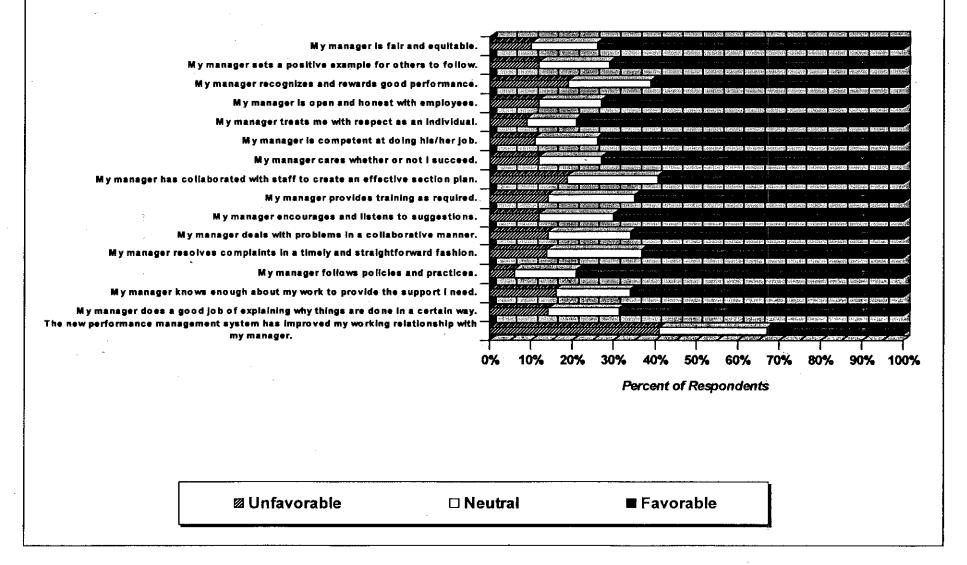

rated <u>DEQ's ability to attract high quality employees</u> as average (41%), above average (31%), and excellent (8%). Almost one-out-of-five employees (21%) rated DEQ's ability to attract high quality employees as below average.
- Similarly, employees rated <u>DEQ's ability to retain high quality employees</u> as average (42%), above average (25%), and excellent (5%). Almost one-out-of-four employees (29%) rated DEQ's ability to retain high quality employees as below average.

# Graphs by Survey Dimension and Question

A graphical breakdown of each survey dimension and the individual survey questions within each dimension is provided as follows:

# Dimension: DEQ Management/Employee Communications



# Dimension: Customer Focus/Service



# Dimension: Your Immediate Manager/Supervisor



# Dimension: Work Group Effectiveness and Teamwork



# Dimension: Employee Empowerment and Involvement



# Dimension: DEQ Management Effectiveness and Support



# Dimension: Managers' View of the Work Environment



# Dimension: General Perceptions of DEQ











An additional set of specific items were targeted for trend comparisons across the 2004 and 2002 surveys. As can be viewed in the table below, the 2004 percent Favorable ratings for 6 of the 11 items listed below demonstrate a slight increase from the percent Favorable ratings obtained in the 2002 survey.

|                                                                                                                    | Comparisons by Survey Administration |                    |                 |  |  |  |
|-------------