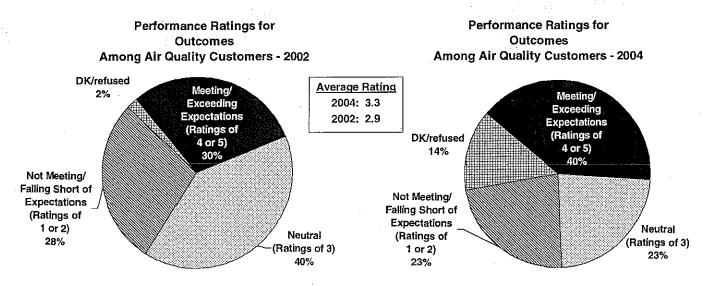

nt process, lack of communication and a perception of staff being rigid are the main reasons given.

Page 17

Similar to 2002, three in ten Air Quality customers have had a disagreement with DEQ because they didn't agree with a rule or thought an interpretation was wrong.

Those who have had a dispute with DEQ have mixed opinions about the experience. The staff's professionalism receives the most favorable marks, with six in ten rating it a 4 or 5.



Base: Those who have had a dispute with DEQ in the past 12 months.

Note: Totals may not sum to 100% due to rounding.

Using a scale where 1 is "poor" and 5 is "excellent."

But impressions of the overall process, as well as its timeliness and outcome, are less favorable. Between three in ten and four in ten have favorable opinions of each.



Base: Those who have had a dispute with DEQ in the past 12 months.

Note: Totals may not sum to 100% due to rounding.

Using a scale where 1 is "poor" and 5 is "excellent."

#### Performance Ratings for Problem Solving Process Among Air Quality Customers - 2002

#### Performance Ratings for Problem Solving Process Among Air Quality Customers - 2004



Base: Those who have had a dispute with DEQ in the past 12 months.

Note: Totals may not sum to 100% due to rounding.

Using a scale where 1 is "poor" and 5 is "excellent."

#### Performance Ratings for Timeliness Among Air Quality Customers - 2002

#### Performance Ratings for Timeliness Among Air Quality Customers - 2004



Base: Those who have had a dispute with DEQ in the past 12 months.

Note: Totals may not sum to 100% due to rounding