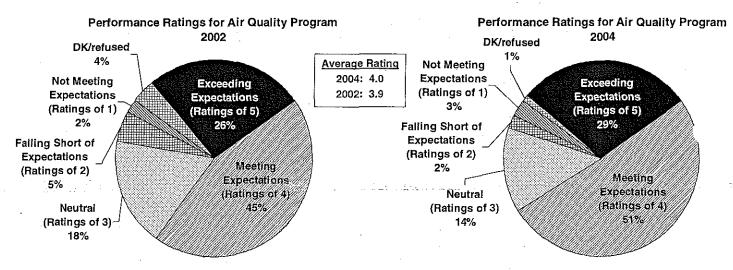

# OREGON ENVIRONMENTAL QUALITY COMMISSION MEETING MATERIALS 09/09/2004

State of Oregon
Department of
Environmental
Quality

This file is digitized in *color* using Optical Character Recognition (OCR) in a standard PDF format.