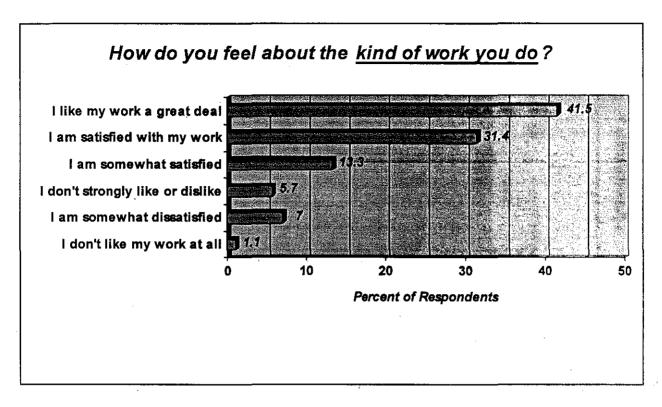

DEQ's ability to retain high quality employees</u> as average (42%), above average (25%), and excellent (5%). Almost one-out-of-four employees (29%) rated DEQ's ability to retain high quality employees as below average.

# Graphs by Survey Dimension and Question

A graphical breakdown of each survey dimension and the individual survey questions within each dimension is provided as follows:

# Dimension: DEQ Management/Employee Communications



# Dimension: Customer Focus/Service



# Dimension: Your Immediate Manager/Supervisor



# Dimension: Work Group Effectiveness and Teamwork



# Dimension: Employee Empowerment and Involvement



# Dimension: DEQ Management Effectiveness and Support



# Dimension: Managers' View of the Work Environment



# Dimension: General Perceptions of DEQ











An additional set of specific items were targeted for trend comparisons across the 2004 and 2002 surveys. As can be viewed in the table below, the 2004 percent Favorable ratings for 6 of the 11 items listed below demonstrate a slight increase from the percent Favorable ratings obtained in the 2002 survey.

|                                                                                                                    | Comparisons by Survey Administration |                    |                 |  |  |  |
|--------------------------------------------------------------------------------------------------------------------|--------------------------------------|--------------------|-----------------|--|--|--|
| Survey Item