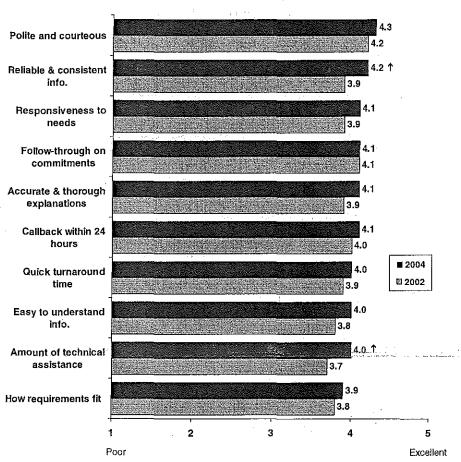

# OREGON ENVIRONMENTAL QUALITY COMMISSION MEETING MATERIALS 09/09/2004

State of Oregon
Department of
Environmental
Quality

This file is digitized in *color* using Optical Character Recognition (OCR) in a standard PDF format.