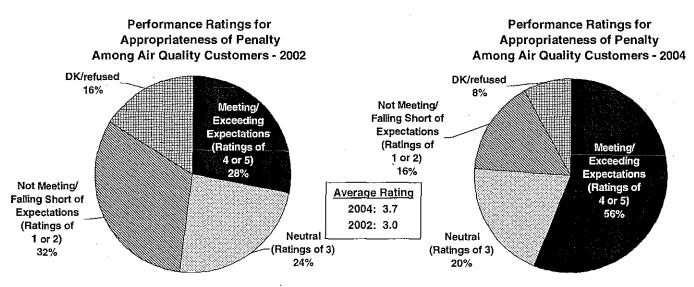

scale where 1 is "poor" and 5 is "excellent."

Assessments of the fairness of enforcement rules and regulations have risen significantly from the 2.9 average rating in the initial survey. This reflects the more than doubling of the numbers who give the fairness of enforcement a rating of four or five.

The numbers who deem the fairness of the enforcement as "excellent" more than doubled between 2002 and 2004.



Base: Those who experienced an enforcement action during the past 12 months.

Note: Totals may not sum to 100% due to rounding.

Using a scale where 1 is "poor" and 5 is "excellent."

↑ Significantly higher than previous survey at the 95% confidence level.

Though opinions of the appropriateness of penalties are trending upward, results are not statistically different than 2002.



Base: Those who experienced an enforcement action during the past 12 months.

Note: Totals may not sum to 100% due to rounding.

Using a scale where 1 is "poor" and 5 is "excellent."

Ratings for how DEQ staff handled different aspects of the enforcement process are similar to that of the process itself. Staff-related aspects generally receive neutral average ratings in the high 3.0 range. At least half of Air Quality customers give positive ratings of 4 or 5 for how the staff handled the various aspects of the enforcement process (the inspection, overall enforcement process and notice of non-compliance).

## Performance Ratings for DEQ Staff's Handling of the Enforcement Action Among Air Quality Customers



Base: Those who experienced an enforcement action during the past 12 months.

O