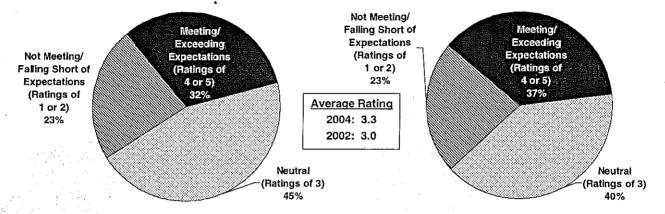

The staff's professionalism receives the most favorable marks, with six in ten rating it a 4 or 5.



Base: Those who have had a dispute with DEQ in the past 12 months.

Note: Totals may not sum to 100% due to rounding.

Using a scale where 1 is "poor" and 5 is "excellent."

But impressions of the overall process, as well as its timeliness and outcome, are less favorable. Between three in ten and four in ten have favorable opinions of each.



Base: Those who have had a dispute with DEQ in the past 12 months.

Note: Totals may not sum to 100% due to rounding.

Using a scale where 1 is "poor" and 5 is "excellent."

#### Performance Ratings for Problem Solving Process Among Air Quality Customers - 2002

#### Performance Ratings for Problem Solving Process Among Air Quality Customers - 2004



Base: Those who have had a dispute with DEQ in the past 12 months.

Note: Totals may not sum to 100% due to rounding.

Using a scale where 1 is "poor" and 5 is "excellent."

#### Performance Ratings for Timeliness Among Air Quality Customers - 2002

#### Performance Ratings for Timeliness Among Air Quality Customers - 2004



Base: Those who have had a dispute with DEQ in the past 12 months.

Note: Totals may not sum to 100% due to rounding.

Using a scale where 1 is "poor" and 5 is "excellent."

<u>Helpful</u>

31%

30%

34%

30%

29%

26%

27%

12%

Enhancing timeliness (inspections, information) and flexibility are the most frequent suggestions for improving the dispute resolution process. One in eight said everything was fine. Suggestions relating to communications (improving explana