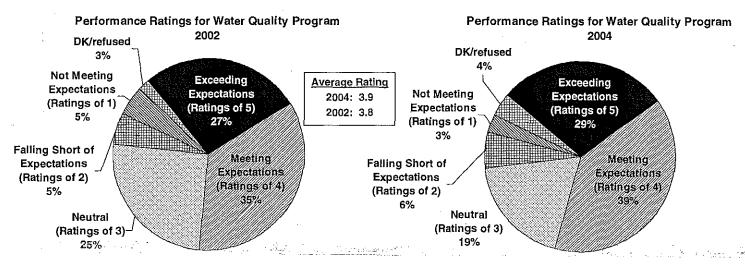

than 2002.

In a similar vein, Air Quality customers also want to receive technical assistance via a variety of modes. Phone is the most popular, cited by one-half. But web-based information, workshops, site visits and written documentation are also preferred by about three in ten.

## Preferred Methods of Technical Assistance Among Air Quality Customers



## **Water Quality Program**

These findings are based on the responses of 216 Water Quality program customers.

## Performance Ratings<sup>2</sup>

Seven in ten Water Quality customers give the program positive ratings of 4 or 5. One-fifth have neutral feelings (ratings of 3), while one in ten give the program negative ratings of 1 or 2, for a 3.9 average score. Opinions of the Water Quality program are consistent with 2002 results.



Base: Those who had contact with the Water Quality Program during the past 12 months.

Note: Totals may not sum to 100% due to rounding.

Using a scale where 1 is "poor" and 5 is "excellent."

 $<sup>^2</sup>$  On a 5-point scale where 1 is poor and 5 is excellent, ratings of 1 or 2 are considered negative/unfavorable, ratings of 3 are neutral, and ratings of 4 or 5 are considered positive/favorable.

#### Rationale for Neutral/Negative Ratings

Of those with neutral or negative feelings towards the Water Quality program, nearly one in five can say nothing memorable (either good or bad). Timing is an issue; 15% say it takes too long to get information or resolve problems, while about one in ten feel the permitting process is too lengthy.

Greater clarity in communicating with customers i