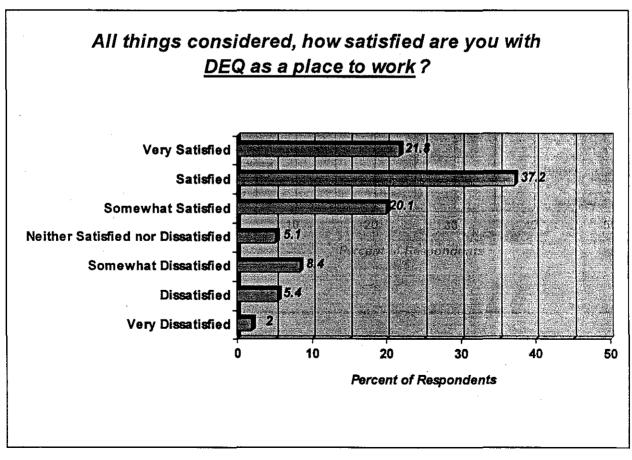

Q's ability to retain high quality employees</u> as average (42%), above average (25%), and excellent (5%). Almost one-out-of-four employees (29%) rated DEQ's ability to retain high quality employees as below average.

# Graphs by Survey Dimension and Question

A graphical breakdown of each survey dimension and the individual survey questions within each dimension is provided as follows:

# Dimension: DEQ Management/Employee Communications



# Dimension: Customer Focus/Service



# Dimension: Your Immediate Manager/Supervisor



# Dimension: Work Group Effectiveness and Teamwork



# Dimension: Employee Empowerment and Involvement



# Dimension: DEQ Management Effectiveness and Support



# Dimension: Managers' View of the Work Environment



# Dimension: General Perceptions of DEQ











An additional set of specific items were targeted for trend comparisons across the 2004 and 2002 surveys. As can be viewed in the table below, the 2004 percent Favorable ratings for 6 of the 11 items listed below demonstrate a slight increase from the percent Favorable ratings obtained in the 2002 survey.

|                                                                                                                    | Comparisons by Survey Administration |                    |                 |  |  |  |
|--------------------------------------------------------------------------------------------------------------------|--------------------------------------|--------------------|-----------------|--|--|--|
| Survey Item