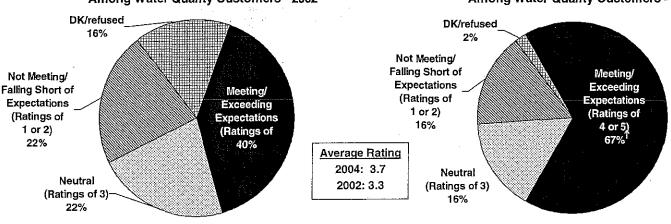

echnical assistance during the past 12 months.

Note: Totals may not sum to 100% due to rounding.

Using a scale where 1 is "poor" and 5 is "excellent."

Main reasons given among the nine respondents who have neutral or negative opinions of the Water Quality program's technical assistance e relate to:

- Reps aren't knowledgeable (33%)
- Inconsistent information (11%)

## **Enforcement Action**

Water Quality customers' perceptions of the enforcement process are trending upward, although the differences are not statistically significant. Compared to 2002, greater numbers give high marks to the fairness of the enforcement process, although it is insufficient to boost the overall rating significantly.



# Performance Ratings for Fairness of Enforcement Among Water Quality Customers - 2004



Base: Those who experienced an enforcement action during the past 12 months.

Note: Totals may not sum to 100% due to rounding.

Using a scale where 1 is "poor" and 5 is "excellent."

↑ Significantly higher than previous survey at the 95% confidence level.

# Performance Ratings for Understanding How to Comply Among Water Quality Customers - 2002

#### Performance Ratings for Understanding How to Comply Among Water Quality Customers - 2004



Base: Those who experienced an enforcement action during the past 12 months.

Note: Totals may not sum to 100% due to rounding.

Using a scale where 1 is "poor" and 5 is "excellent."

## Performance Ratings for Appropriateness of Penalty Among Water Quality Customers - 2002

#### Performance Ratings for Appropriateness of Penalty Among Water Quality