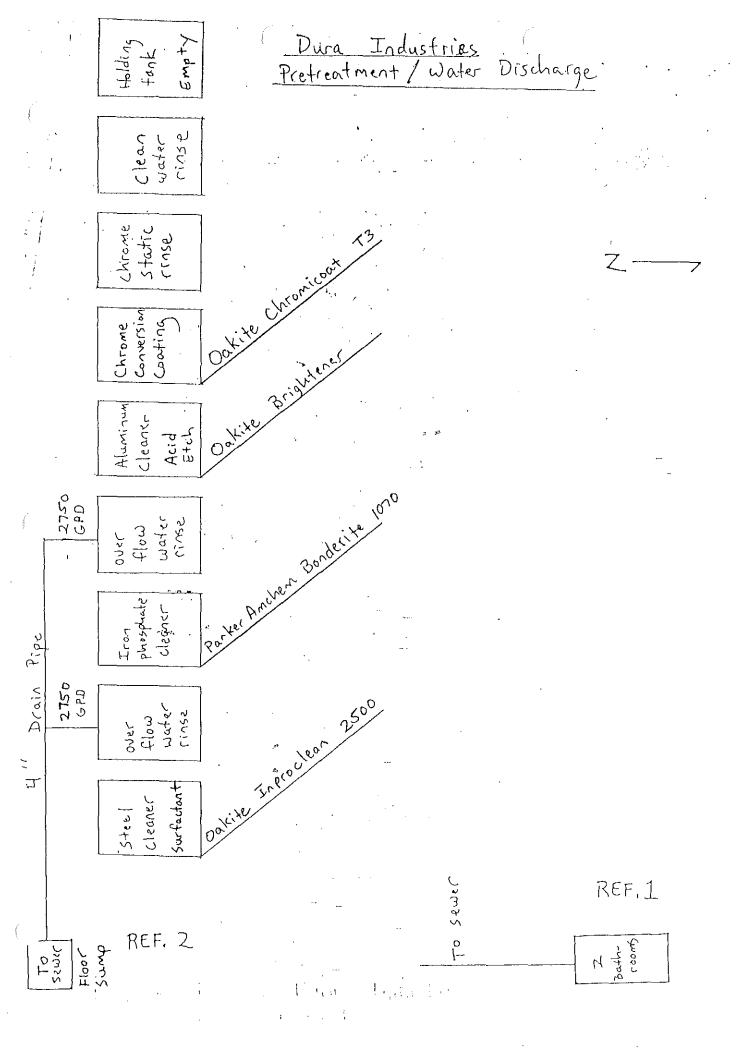

ing system.
- 2.) Leave the building by the two primary exits ( see the diagram on page 2.) located through the office or the door next to the ground level bay door.

  See doors are to remain unlocked and unblocked at all times! If for any reason these exits are not safe you may use the truck level bays.
- 3.) After leaving the building it is essential that we keep track of all personnel to make sure that no one is left in the building. After evacuating, group across the parking lot next to Mount Hood Chemical. Report to the Emergency Coordinator on duty so he can make sure every one made it out of the building.
- 4.) It is the reponsibility of the Emergency Coordinator on duty to account for all employees and vistors and to notify any and all emergency personnel of missing persons.









ALL SPILLS MUST BE REPORTED TO THE MICHIGAN POLLUTION EMERGENCY ALERTING SYSTEM, IN MICHIGAN AT 1-800-292-4706 OR OUT OF STATE AT 517-373-7660 AND THE NATIONAL RESPONSE CENTER AT 1-800-424-8802 24 HOURS PER DAY, 是是是是是一个人,我们就是一个人,我们就是一个人,我们就是一个人,我们就是一个人,我们就是一个人,我们就是一个人,我们就是一个人,我们就是一个人,我们就是一个人,我们就是一个人,我们就是一个人,我们就是一个人,我们就是一个人,我们就是一个人,我们就是一个人,我们就是一个人,我们就是一个人,我们就是一个人,我们就是一个人,我们就是一个人,我们就是一个人,我们就是一个人,我们就是一个人,我们就是一个人,我们就是一个人,我们就是一个人,我们就是一个人,我们就是一个人,我们就是一个人,我们就是一个人,我们就是一个人,我们就是一个人,我们就是一个人,我们就是一个人,我们就是一个人,我们就是一个人,我们就是一个人,我们就是一个人,我们就是一个人,我们就是一个人,我们就是一个人,我们就是一个人,我们就是一个人,我们就是一个人,我们就是一个人,我们就是一个人,我们就是一个人,我们就是一个人,我们就是一个人,我们就是一个人,我们就是一个人,我们就是一个人,我们就是一个人,我们就是一个人,我们就是一个人,我们就是一个人,我们就是一个人,我们就是一个人,我们就是一个人,我们就是一个人,我们就是一个人,我们就是一个人,我们就是一个人,我们就是一个人,我们就是一个人,我们就是一个人,我们就是一个人,我们就是一个人,我们就是一个人,我们就是一个人,我们就是一个人,我们就是一个人