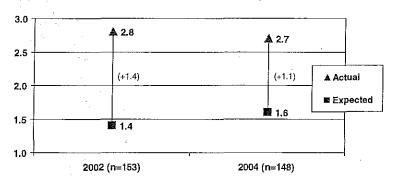

should take DEQ two weeks or less to process their application. However, 54% said this is how long it actually took. Performance generally parallels expectations for up to one week. Nearly half (46%) feel that the inspection should take place one week or sooner after submitting their permit application, while 37% said this is how long it actually took.



Base: Those who had permit application and review or authorization notice application and site visit.

Note: Totals may not sum to 100% due to rounding.

#### Actual vs. Expected Length of Time between Permit Application and Inspection

The gap in terms of expectations vs. actual time between application and inspection appears to be narrowing. However, averages for both actual and expected wait times are unchanged from the 2002 survey.



Base: Those who had permit application and review or authorization notice application and site visit.

#### **Key Criteria**

Importance ratings remain steady.

Respondents find all 15 attributes fairly important.

Follow-through is most salient, with eight in ten saying it is critical.



Note: On a 5-point scale where 1 is "not at all important" and 5 is "critical." Don't know not shown.

#### Performance on Key Criteria

On-site septic customers rated the performance of DEQ inspectors and clerical support staff on each 15 attributes that were rated for importance.

#### Inspectors

Customers are pleased with the service provided by septic inspectors. Majorities give favorable ratings to inspectors on each attribute.

Areas with room for improvement include the ability to reach someone