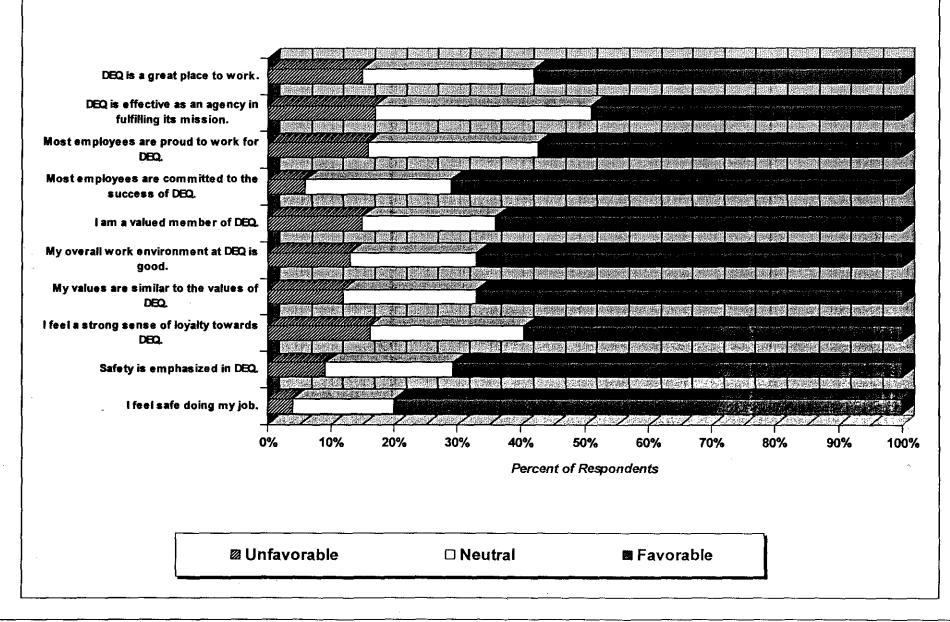

u>DEQ's ability to retain high quality employees</u> as average (42%), above average (25%), and excellent (5%). Almost one-out-of-four employees (29%) rated DEQ's ability to retain high quality employees as below average.

# Graphs by Survey Dimension and Question

A graphical breakdown of each survey dimension and the individual survey questions within each dimension is provided as follows:

# Dimension: DEQ Management/Employee Communications



# Dimension: Customer Focus/Service



# Dimension: Your Immediate Manager/Supervisor



# Dimension: Work Group Effectiveness and Teamwork



# Dimension: Employee Empowerment and Involvement



# Dimension: DEQ Management Effectiveness and Support



# Dimension: Managers' View of the Work Environment



# Dimension: General Perceptions of DEQ











An additional set of specific items were targeted for trend comparisons across the 2004 and 2002 surveys. As can be viewed in the table below, the 2004 percent Favorable ratings for 6 of the 11 items listed below demonstrate a slight increase from the percent Favorable ratings obtained in the 2002 survey.

|                                                                                                                    | Comparisons by Survey Administration |                    |                 |  |  |  |
|--------------------------------------------------------------------------------------------------------------------|--------------------------------------|--------------------|-----------------|--|--|--|
| Survey Item