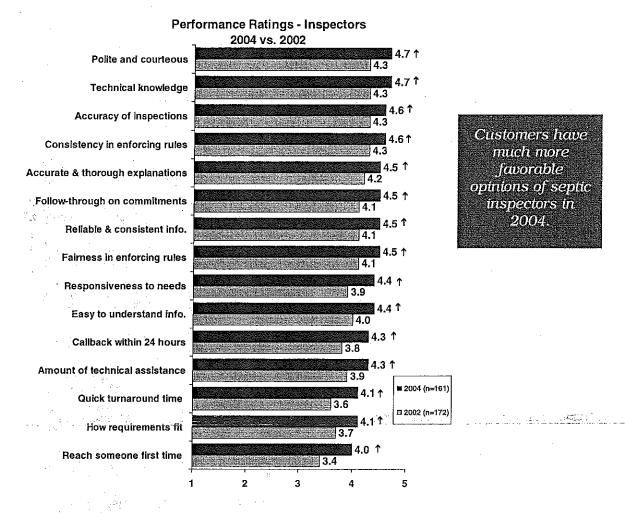

# OREGON ENVIRONMENTAL QUALITY COMMISSION MEETING MATERIALS 09/09/2004

State of Oregon
Department of
Environmental
Quality

This file is digitized in *color* using Optical Character Recognition (OCR) in a standard PDF format.