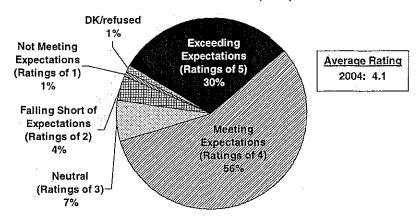

y reasons for having neutral or negative views of compliance inspections. On the flip side of consistency, some want more collaboration or greater flexibility to account for industry differences. A few are critical of inspectors' attitude and knowledge.

Reasons for Negative or Neutral Ratings of Water Quality Program's Compliance Inspections (n=34)



Base: Those who experienced the Water Quality compliance inspections. during the past 12 months and rated it 1, 2 or 3.

# Technical Assistance

Of DEQ customers who received technical assistance in the past 12 months, 65% did so for Water Quality. Water Quality technical assistance receives high marks - 86% rate it a four or five, for a 4.1 average.

#### Performance Ratings for Water Quality Program's Technical Assistance (n=73)

Page 29



Base: Those who received technical assistance during the past 12 months.

Note: Totals may not sum to 100% due to rounding.

Using a scale where 1 is "poor" and 5 is "excellent."

Main reasons given among the nine respondents who have neutral or negative opinions of the Water Quality program's technical assistance e relate to:

- Reps aren't knowledgeable (33%)
- Inconsistent information (11%)

## **Enforcement Action**

Water Quality customers' perceptions of the enforcement process are trending upward, although the differences are not statistically significant. Compared to 2002, greater numbers give high marks to the fairness of the enforcement process, although it is insufficient to boost the overall rating significantly.



# Performance Ratings for Fairness of Enforcement Among Wate