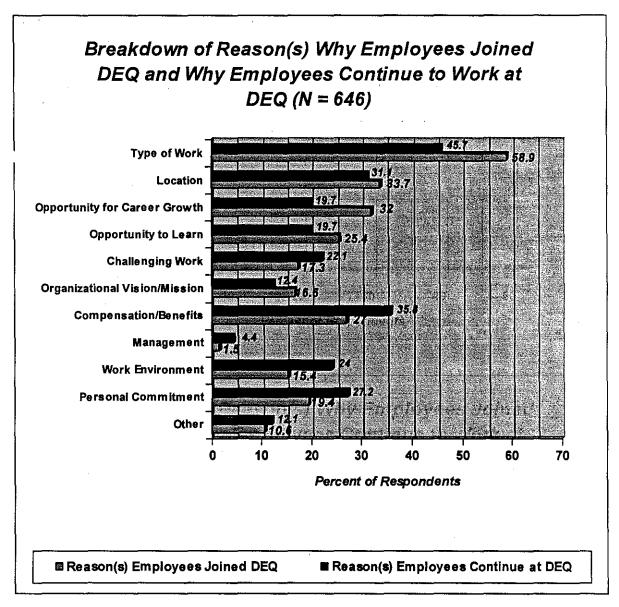

| 89                                                 | 77                                     |  |  |
| Left Blank                   | ## ###   ###   ###   ###   ###   ###   ###   ###   ###   ###   ###   ###   ###   ###   ###   ###   ###   ###  <br>####   ####   #####   ######## | 3                                                  | ###################################### |  |  |
| Total                        | 794                                                                                                                                              | 646                                                | 81                                     |  |  |











# Agencywide Results of the 2004 Survey

# Interpreting the Results

Throughout the survey, respondents were asked to rate their agreement/disagreement with a series of statements using the following five-point scale:

- Rating 1 = Strongly Disagree
- Rating 2 = Disagree
- Rating 3 = Neither Agree nor Disagree
- Rating 4 = Agree
- Rating 5 = Strongly Agree

The results of the survey have been analyzed and summarized using two basic procedures. First, a mean rating (or average rating) was calculated for each survey question and survey dimension in order to determine the level of Favorable/Unfavorable response to a given survey question or dimension. Within this context, an item with a mean rating of 4.5 would indicate a much greater level of favorable response than an item with a mean rat