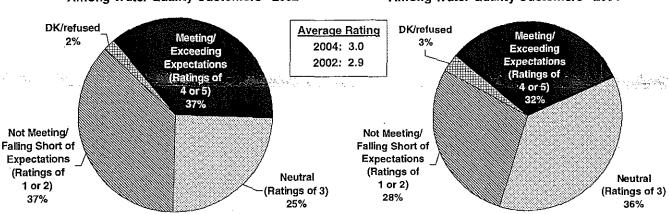

n the past 12 months.

Note: Totals may not sum to 100% due to rounding.

Using a scale where 1 is "poor" and 5 is "excellent."



Base: Those who have had a dispute with DEQ in the past 12 months.

Note: Totals may not sum to 100% due to rounding.

Using a scale where 1 is "poor" and 5 is "excellent."

† Significantly higher than the previous survey at the 95% confidence level.

## Performance Ratings for Problem Solving Process Among Water Quality Customers - 2004



Base: Those who have had a dispute with DEQ in the past 12 months.

Note: Totals may not sum to 100% due to rounding.

Using a scale where 1 is "poor" and 5 is "excellent."

## Performance Ratings for Timeliness Among Water Quality Customers - 2002

## Performance Ratings for Timeliness Among Water Quality Customers - 2004



Base: Those who have had a dispute with DEQ in the past 12 months.

Note: Totals may not sum to 100% due to rounding,

Using a scale where 1 is "poor" and 5 is "excellent."

A desire for greater flexibility, timeliness and enhanced communications are the main suggestions for improving the dispute resolution process. About one in seven could think of nothing that needs improvement. Staff issues (knowledge and attitude), more consistency and on-site visits, and lower fees round out the list.

# Suggestions on Improving the Dispute Resolution Process Among Water Quality Customers



Base: Those who had a disagreement with DEQ over the past 12 months.

Note: Total may not sum to 100% due to multiple responses.

## **Customer Preferences**

Water Quality customers generally feel that a variet