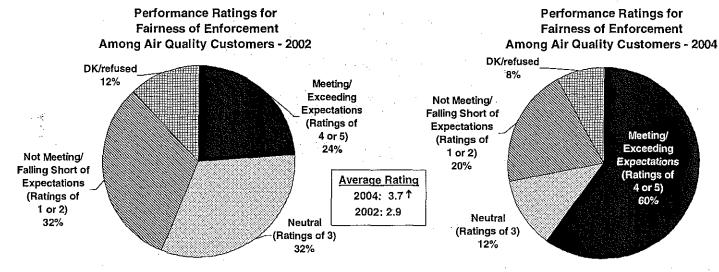

# OREGON ENVIRONMENTAL QUALITY COMMISSION MEETING MATERIALS 09/09/2004

State of Oregon
Department of
Environmental
Quality

This file is digitized in *color* using Optical Character Recognition (OCR) in a standard PDF format.