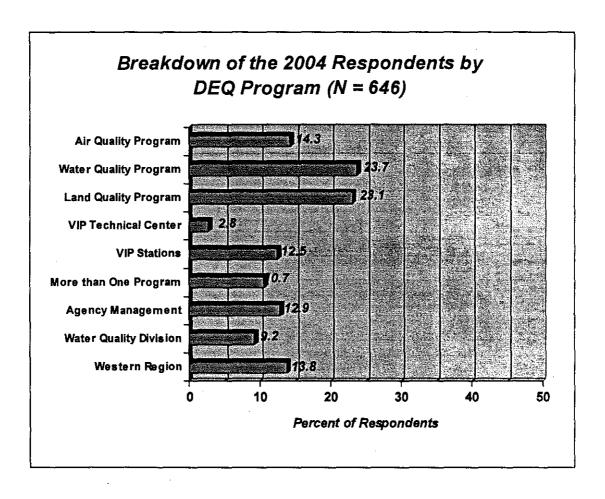

| 89                                                 | 77                                     |  |  |
| Left Blank                   | ## ###   ###   ###   ###   ###   ###   ###   ###   ###   ###   ###   ###   ###   ###   ###   ###   ###   ###  <br>####   ####   #####   ######## | 3                                                  | ###################################### |  |  |
| Total                        | 794                                                                                                                                              | 646                                                | 81                                     |  |  |











# Agencywide Results of the 2004 Survey

# Interpreting the Results

Throughout the survey, respondents were asked to rate their agreement/disagreement with a series of statements using the following five-point scale:

- Rating 1 = Strongly Disagree
- Rating 2 = Disagree
- Rating 3 = Neither Agree nor Disagree
- Rating 4 = Agree
- Rating 5 = Strongly Agree

The results of the survey have been analyzed and summarized using two basic procedures. First, a mean rating (or average rating) was calculated for each survey question and survey dimension in order to determine the level of Favorable/Unfavorable response to a given survey question or dimension. Within this context, an item with a mean rating of 4.5 would indicate a much greater level of favorable response than an item with a me