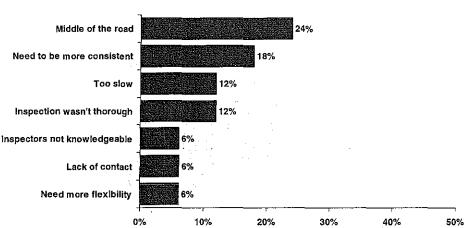

# OREGON ENVIRONMENTAL QUALITY COMMISSION MEETING MATERIALS 09/09/2004

State of Oregon
Department of
Environmental
Quality

This file is digitized in *color* using Optical Character Recognition (OCR) in a standard PDF format.