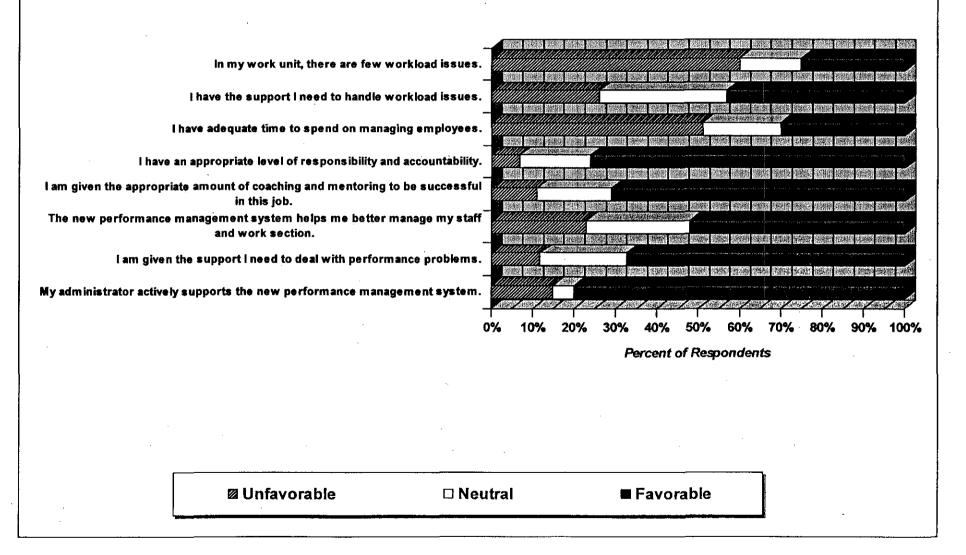

low average.
- Similarly, employees rated <u>DEQ's ability to retain high quality employees</u> as average (42%), above average (25%), and excellent (5%). Almost one-out-of-four employees (29%) rated DEQ's ability to retain high quality employees as below average.

# Graphs by Survey Dimension and Question

A graphical breakdown of each survey dimension and the individual survey questions within each dimension is provided as follows:

# Dimension: DEQ Management/Employee Communications



# Dimension: Customer Focus/Service



# Dimension: Your Immediate Manager/Supervisor



# Dimension: Work Group Effectiveness and Teamwork



# Dimension: Employee Empowerment and Involvement



# Dimension: DEQ Management Effectiveness and Support



# Dimension: Managers' View of the Work Environment



# Dimension: General Perceptions of DEQ











An additional set of specific items were targeted for trend comparisons across the 2004 and 2002 surveys. As can be viewed in the table below, the 2004 percent Favorable ratings for 6 of the 11 items listed below demonstrate a slight increase from the percent Favorable ratings obtained in the 2002 survey.

|                                                                                                                    | Comparisons by Survey Administration |                    |                 |  |  |  |
|--------------------------------------------------------------------------------------------------------------------|--------------------------------------|--------------------|-----------------|--|--|--|
| Survey Item