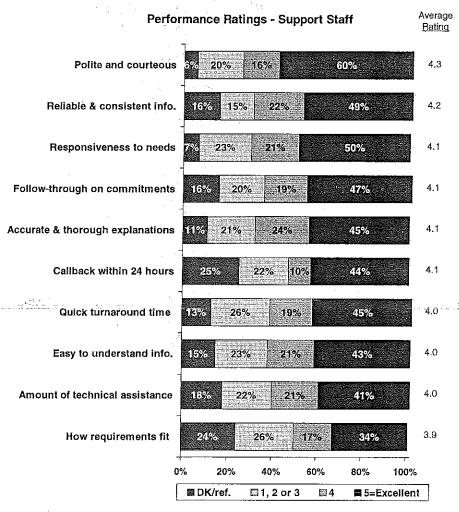

# OREGON ENVIRONMENTAL QUALITY COMMISSION MEETING MATERIALS 09/09/2004

State of Oregon
Department of
Environmental
Quality

This file is digitized in *color* using Optical Character Recognition (OCR) in a standard PDF format.