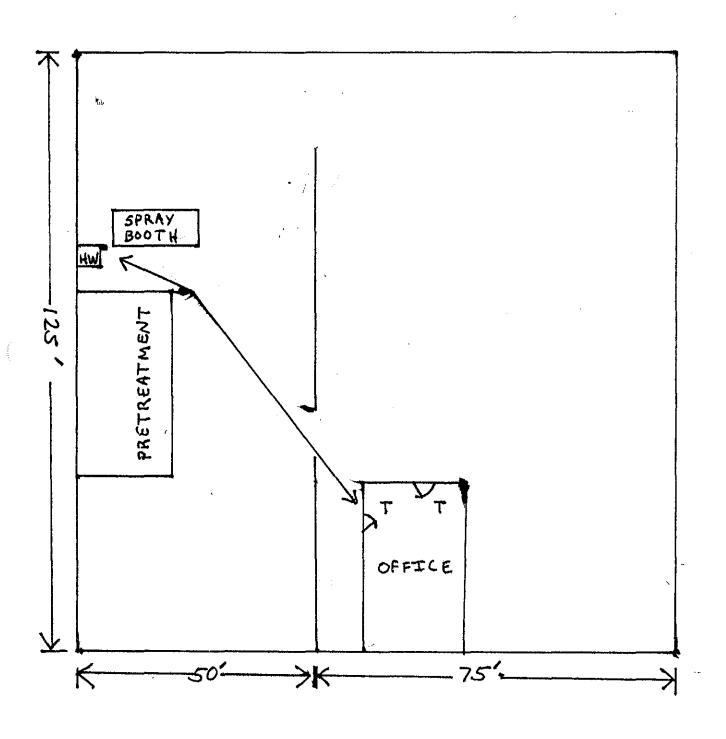

|

20. Facility Owner or Operator: Certification of receipt of hazardous materials covered by this manifest except as noted in Item 19.

Printed/Typed Name
WANN CLUST STY WES

Signature Mynn Jawan

Month Day Year

Style F15 LABEL MASTER (800) 621-5808 www.labelmaster.com

FAC

19. Discrepancy Indication Space



FAC SAI 101/2 M

Mi. Grand View, Idaho 83624 R-8

## **ENVIROSAFE SERVICES OF IDAHO**

U.S. EPA ID. Number IDD073114654
NOTE: Before completing profile, please read instruction booklet. \*Indicates typical problem areas.\*

## SECTION AS GENERATION DATA

| Mailing address as it will appear on manifest                                                                                                                                                                                                                                                                                       |