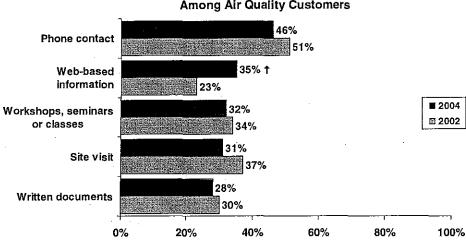

# OREGON ENVIRONMENTAL QUALITY COMMISSION MEETING MATERIALS 09/09/2004

State of Oregon
Department of
Environmental
Quality

This file is digitized in *color* using Optical Character Recognition (OCR) in a standard PDF format.