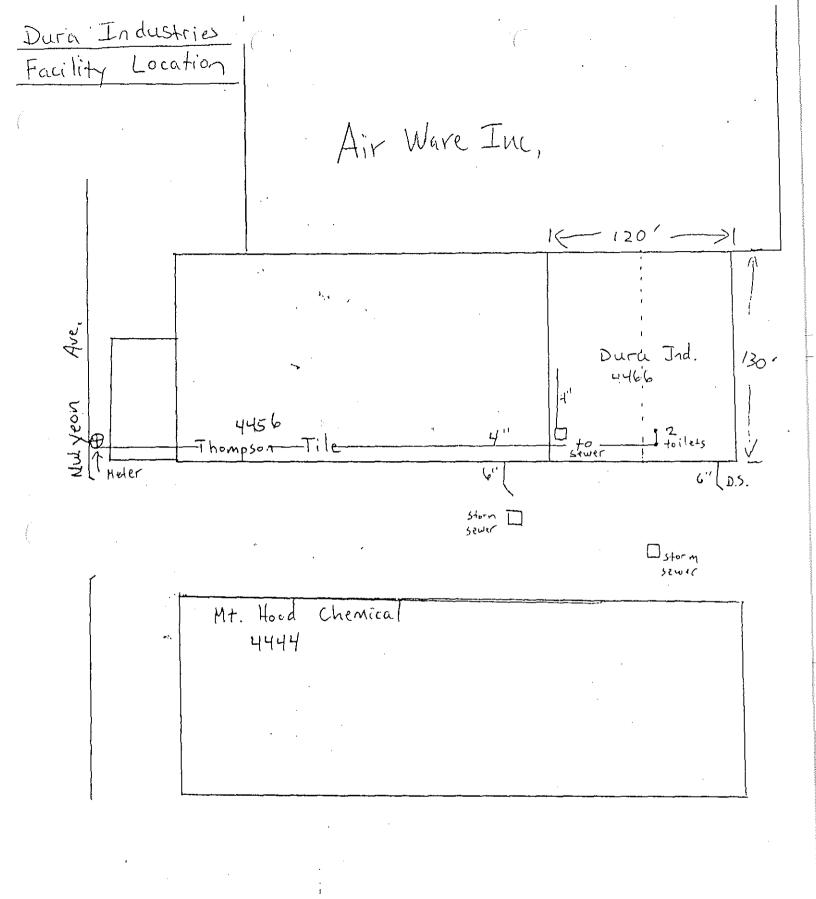

ging system.
- 2.) Leave the building by the two primary exits ( see the diagram on page 2.) located through the office or the door next to the ground level bay door.

  The se doors are to remain unlocked and unblocked at all times! If for any reason these exits are not safe you may use the truck level bays.
- 3.) After leaving the building it is essential that we keep track of all personnel to make sure that no one is left in the building. After evacuating, group across the parking lot next to Mount Hood Chemical. Report to the Emergency Coordinator on duty so he can make sure every one made it out of the building.
- 4.) It is the reponsibility of the Emergency Coordinator on duty to account for all employees and vistors and to notify any and all emergency personnel of missing persons.











## **Facility Layout**

# Exhibit A5 not inavded

CB



- 1 Static tank 3 last chrome rinse
- 2 Static tank 2 chrome rinse
- 3 Chrome rinse tank
- 4 Brightener (etch tank)
- 5 Static rinse 1 for etch tank
- 6 Phosphate tank
- 7 Overflow rinse
- 8 Surfactant cleaner
- 9 Chrome seal rinse for steel









IEA1C08 \_\_\_\_\_\_ Waste Stream Shipments 2001 DEQ HWIMSy EPA ID ORD083647347 Facility Name Dura Industries Inc Waste Codes D007 Sort By Manifest # N

\* GXNIGH AP NO included

06-02-03 13:03

\_\_\_\_\_\_

Sort By Manifest # N (Y/N)

\_\_\_\_\_\_\_\_ Date Manifest # EPA ID Facility Quantity(K)

0129 01014 To IND000646943 Pollution Control Industries of

7,281

AAI005: Successfully VIEWed.

F1=Help F6=List Waste Streams F7=Up F8=Down F9=Management Method

[4] B LOCAL



Ref No