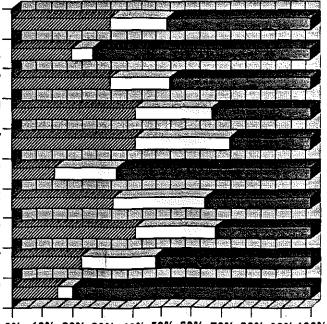

I have received a performance review within the last year.

I have had the opportunity to provide meaningful feedback to my manager about his/her performance.

The new performance management system has improved my working relationship with my manager.

The new performance management system increases clarity and definition of roles within my section.

I have a clear understanding of how my work relates to the overall goals and objectives of DEQ.

The new performance management system helps link section goals to the Agency's mission.

The new performance management system improves the quality of direction provided by my manager.

The new performance management system helps me better manage my staff and work section.

My administrator actively supports the new performance management system.



0% 10% 20% 30% 40% 50% 60% 70% 80% 90% 100%

Percent of Respondents

☑ Unfavorable

□ Neutral

**■** Favorable

# **DEQ Work Environment Questions**

As discussed previously, a series of questions pertaining specifically to DEQ's Work Environment were developed and embedded within and across the existing dimensions of the 2004 questionnaire. These questions are presented in the following chart:





# Comparison of the 2004 Results by DEQ Division

In general, employees from the following DEQ Divisions provided the <u>greatest degree</u> of Favorable ratings across the various survey dimensions:

- Land Quality Division
- Management Services Division
- Office of the Director
- Western Region

Employees from the following DEQ Divisions provided the <u>lowest degree</u> of Favorable rating