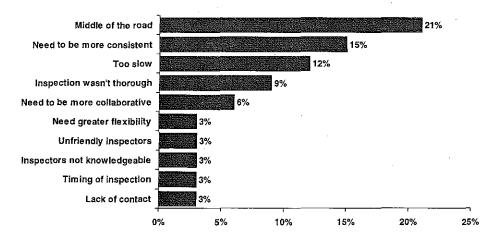

ctions have favorable views of the process. Results are unchanged from the prior survey. About three in ten give neutral or negative ratings, for an average rating of 3.9.



Base: Those who have had a compliance inspection in the past 12 months.

Note: Totals may not sum to 100% due to rounding.

Using a scale where 1 is "poor" and 5 is "excellent."

Mediocre service, a desire for greater consistency and speeding up the process are the primary reasons for having neutral or negative views of compliance inspections. On the flip side of consistency, some want more collaboration or greater flexibility to account for industry differences. A few are critical of inspectors' attitude and knowledge.

Reasons for Negative or Neutral Ratings of Water Quality Program's Compliance Inspections (n=34)



Base: Those who experienced the Water Quality compliance inspections. during the past 12 months and rated it 1, 2 or 3.

# Technical Assistance

Of DEQ customers who received technical assistance in the past 12 months, 65% did so for Water Quality. Water Quality technical assistance receives high marks - 86% rate it a four or five, for a 4.1 average.

#### Performance Ratings for Water Quality Program's Technical Assistance (n=73)

Page 29



Base: Those who received technical assistance during the past 12 months.

Note: Totals may not sum to 100% due to rounding.

Using a scale where 1 is "poor" and 5 is "excellent."

Main reasons given among the nine respondents who have neutral or negative opinions of the Water Quality program's technical assistance e relate to:

- Reps aren't knowled