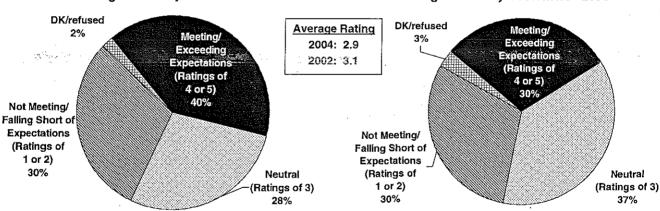

ts timeliness and outcome, are less favorable. Between three in ten and four in ten have favorable opinions of each.



Base: Those who have had a dispute with DEQ in the past 12 months.

Note: Totals may not sum to 100% due to rounding.

Using a scale where 1 is "poor" and 5 is "excellent."

#### Performance Ratings for Problem Solving Process Among Air Quality Customers - 2002

#### Performance Ratings for Problem Solving Process Among Air Quality Customers - 2004



Base: Those who have had a dispute with DEQ in the past 12 months.

Note: Totals may not sum to 100% due to rounding.

Using a scale where 1 is "poor" and 5 is "excellent."

#### Performance Ratings for Timeliness Among Air Quality Customers - 2002

#### Performance Ratings for Timeliness Among Air Quality Customers - 2004



Base: Those who have had a dispute with DEQ in the past 12 months.

Note: Totals may not sum to 100% due to rounding.

Using a scale where 1 is "poor" and 5 is "excellent."

<u>Helpful</u>

31%

30%

34%

30%

29%

26%

27%

12%

Enhancing timeliness (inspections, information) and flexibility are the most frequent suggestions for improving the dispute resolution process. One in eight said everything was fine. Suggestions relating to communications (improving explanations, giving correct information initially and improving consistency) and staff (knowledge and attitude) follow.

Suggestions on Improving the Dispute Resolution Process Among Air Quality Customers (n=30)



Base: Those who had a disagreement with DEQ over the past 12 months. Note: Total may not sum to 100% due to multiple re