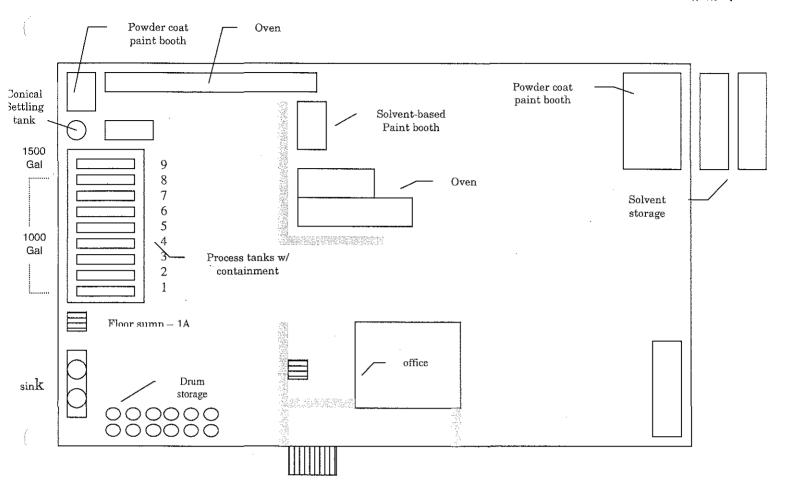

see the diagram on page 2.) located through the office or the door next to the ground level bay door.

  The se doors are to remain unlocked and unblocked at all times! If for any reason these exits are not safe you may use the truck level bays.
- 3.) After leaving the building it is essential that we keep track of all personnel to make sure that no one is left in the building. After evacuating, group across the parking lot next to Mount Hood Chemical. Report to the Emergency Coordinator on duty so he can make sure every one made it out of the building.
- 4.) It is the reponsibility of the Emergency Coordinator on duty to account for all employees and vistors and to notify any and all emergency personnel of missing persons.











## **Facility Layout**

# Exhibit A5 not inavded

CB



- 1 Static tank 3 last chrome rinse
- 2 Static tank 2 chrome rinse
- 3 Chrome rinse tank
- 4 Brightener (etch tank)
- 5 Static rinse 1 for etch tank
- 6 Phosphate tank
- 7 Overflow rinse
- 8 Surfactant cleaner
- 9 Chrome seal rinse for steel









IEA1C08 \_\_\_\_\_\_ Waste Stream Shipments 2001 DEQ HWIMSy EPA ID ORD083647347 Facility Name Dura Industries Inc Waste Codes D007 Sort By Manifest # N

\* GXNIGH AP NO included

06-02-03 13:03

\_\_\_\_\_\_

Sort By Manifest # N (Y/N)

\_\_\_\_\_\_\_\_ Date Manifest # EPA ID Facility Quantity(K)

0129 01014 To IND000646943 Pollution Control Industries of

7,281

AAI005: Successfully VIEWed.

F1=Help F6=List Waste Streams F7=Up F8=Down F9=Management Method

[4] B LOCAL



Ref No.: G60288

STATE OF OREGON HEARING OFFICER PANEL

Dec Mailed: 06