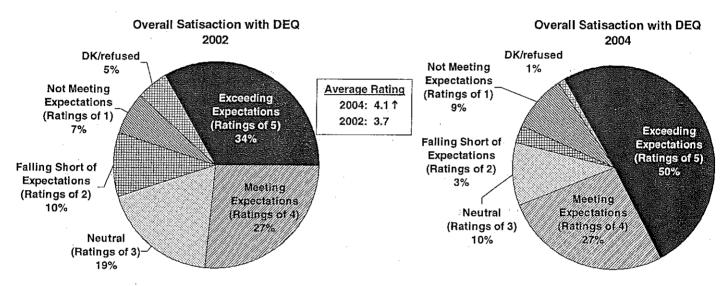

t enforcement of rules, as well as information provided. Inspectors must continue to walk a fine line between allowing leeway in interpretation and enforcement of allow for different circumstances, without contributing to perceptions of inconsistency or favoritism.

Overall, improving response time is the main suggestion for improving service. This includes speeding up the process, which, ideally, should take no more than two weeks, but now can take up to ten weeks.

#### **Detailed Findings**

#### Overall Satisfaction<sup>1</sup>

Nearly eight in ten customers give high marks (ratings of 4 or 5) for their overall satisfaction with DEQ. Half deem DEQ's service excellent (5 on a 5-point scale). The average rating is 4.1, which is a statistically significant improvement over 2002 results.



Note: Totals may not sum to 100% due to rounding.
Using a scale where 1 is "poor" and 5 is "excellent."
↑ Significantly different than previous year at the 95% confidence level.

Overall satisfaction is similar across all regions of the state.

Customers who have more favorable evaluations of both inspectors and opinions of support staff tend to give higher ratings to DEQ's overall service. Three issues appear to impact overall satisfaction: timeliness of the permit and opinions of septic inspectors, as well as support staff.

Septic inspectors, support staff and turnaround time for the permitting and inspection process impact satisfaction.

<sup>&</sup>lt;sup>1</sup> On a 5-point scale where 1 is poor and 5 is excellent, ratings of 1 or 2 are considered unfavorable, ratings of 3 are neu