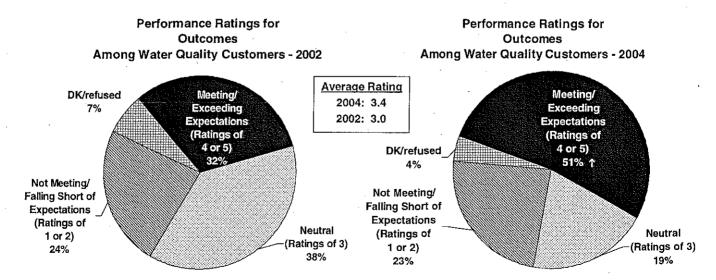

Resolution**

One-third of Water Quality customers have had a disagreement with DEQ because they didn't agree with a rule or thought an interpretation was wrong, similar to the 28% who said the same in 2002 survey.

Those who have had a dispute with DEQ have mixed opinions about the experience. Perceptions of the staff's professionalism and outcomes are trending upwards, though the differences in average ratings between surveys is not statistically significant. At least half rate each as "excellent."

Impressions of the overall process and its timeliness are less favorable and are also consistent with 2002 results.



Base: Those who have had a dispute with DEQ in the past 12 months.

Note: Totals may not sum to 100% due to rounding.

Using a scale where 1 is "poor" and 5 is "excellent."



Base: Those who have had a dispute with DEQ in the past 12 months.

Note: Totals may not sum to 100% due to rounding.

Using a scale where 1 is "poor" and 5 is "excellent."

† Significantly higher than the previous survey at the 95% confidence level.

## Performance Ratings for Problem Solving Process Among Water Quality Customers - 2004



Base: Those who have had a dispute with DEQ in the past 12 months.

Note: Totals may not sum to 100% due to rounding.

Using a scale where 1 is "poor" and 5 is "excellent."

## Performance Ratings for Timeliness Among Water Quality Customers - 2002

## Performance Ratings for Timeliness Among Water Quality Customers - 2004



Base: Those who have had a dispute with DEQ in the past 12 months.

Note: Totals may not sum to 100% due to rounding,

Using a