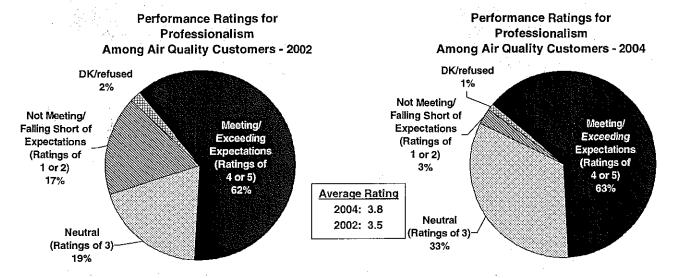

during the past 12 months.

On a scale where 1 is "poor" and 5 is "excellent."

The staff's handling of enforcement actions for civil penalties is the exception. Large numbers (64%) are unable to rate the staff's handling of enforcement actions for civil penalties.

Among the handful with less than positive impressions of the overall enforcement process, lack of communication and a perception of staff being rigid are the main reasons given.

Page 17

Similar to 2002, three in ten Air Quality customers have had a disagreement with DEQ because they didn't agree with a rule or thought an interpretation was wrong.

Those who have had a dispute with DEQ have mixed opinions about the experience. The staff's professionalism receives the most favorable marks, with six in ten rating it a 4 or 5.



Base: Those who have had a dispute with DEQ in the past 12 months.

Note: Totals may not sum to 100% due to rounding.

Using a scale where 1 is "poor" and 5 is "excellent."

But impressions of the overall process, as well as its timeliness and outcome, are less favorable. Between three in ten and four in ten have favorable opinions of each.



Base: Those who have had a dispute with DEQ in the past 12 months.

Note: Totals may not sum to 100% due to rounding.

Using a scale where 1 is "poor" and 5 is "excellent."

#### Performance Ratings for Problem Solving Process Among Air Quality Customers - 2002

#### Performance Ratings for Problem Solving Process Among Air Quality Customers - 2004



Base: Those who have had a dispute with DEQ in the past 12 months.

Note: Totals may not sum to 10