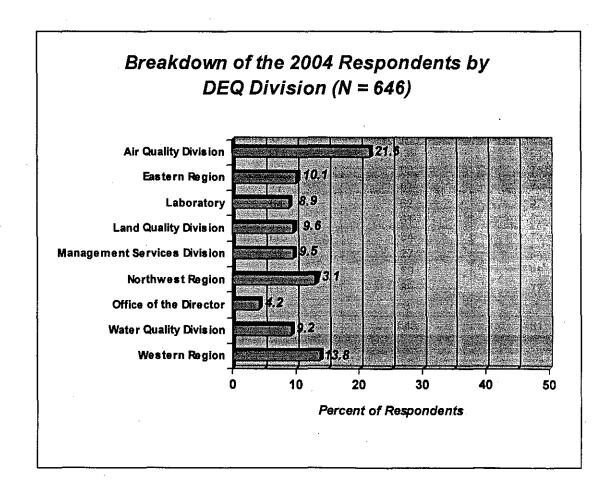

# OREGON ENVIRONMENTAL QUALITY COMMISSION MEETING MATERIALS 09/09/2004

State of Oregon
Department of
Environmental
Quality

This file is digitized in *color* using Optical Character Recognition (OCR) in a standard PDF format.