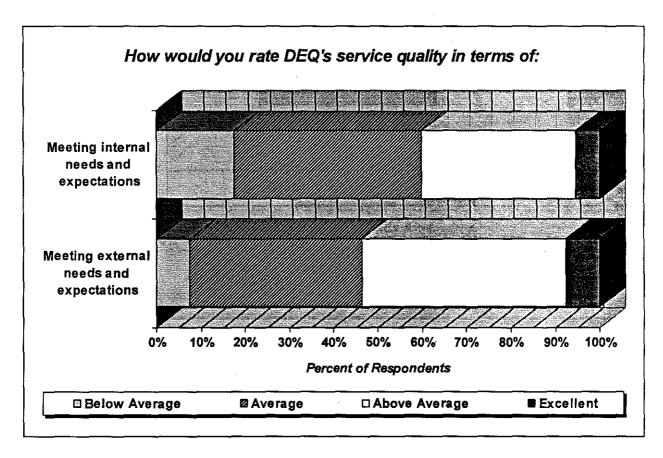

ability to retain high quality employees</u> as average (42%), above average (25%), and excellent (5%). Almost one-out-of-four employees (29%) rated DEQ's ability to retain high quality employees as below average.

# Graphs by Survey Dimension and Question

A graphical breakdown of each survey dimension and the individual survey questions within each dimension is provided as follows:

# Dimension: DEQ Management/Employee Communications



# Dimension: Customer Focus/Service



# Dimension: Your Immediate Manager/Supervisor



# Dimension: Work Group Effectiveness and Teamwork



# Dimension: Employee Empowerment and Involvement



# Dimension: DEQ Management Effectiveness and Support



# Dimension: Managers' View of the Work Environment



# Dimension: General Perceptions of DEQ











An additional set of specific items were targeted for trend comparisons across the 2004 and 2002 surveys. As can be viewed in the table below, the 2004 percent Favorable ratings for 6 of the 11 items listed below demonstrate a slight increase from the percent Favorable ratings obtained in the 2002 survey.

|                                                                                                                    | Comparisons by Survey Administration |                    |                 |  |  |  |
|--------------------------------------------------------------------------------------------------------------------|--------------------------------------|--------------------|-----------------|--|--|--|
| Survey Item