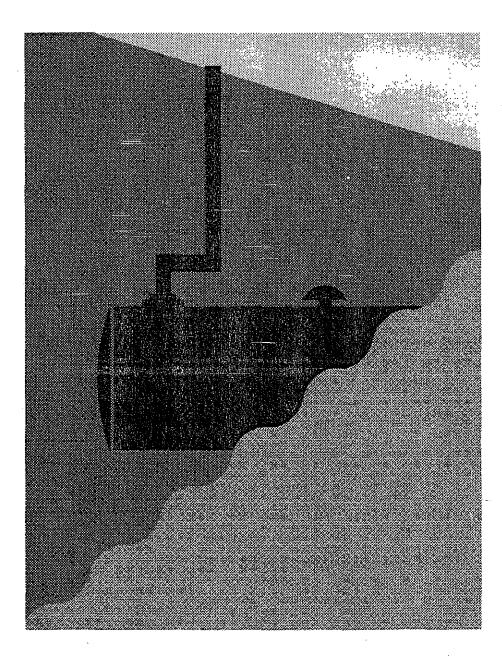

#### **STIPULATIONS**

On the record, the Department and Jackson entered into the following stipulations:

- Issue One remains at issue. The civil penalty proposed for violation of Issue One is \$6,000.00.
- Issue Two is eliminated.
- Issue Three remains at issue. The civil penalty proposed for violation of Issue Three is \$1,317.00.
- Issue Four remains at issue. The civil penalty proposed for violation of Issue Four is \$33,000.00.
- Issue Five remains at issue. The civil penalty proposed for violation of Issue Five is \$1,600.00.
- Issue Six is eliminated.
- Issue Seven is eliminated.
- Issue Eight is eliminated.
- Issue Nine remains at issue. The civil penalty proposed for violation of Issue Nine is \$400.00.
- Each of the above unresolved alleged violations and related civil penalties concern the same 2,500 gallon, single-sided tank located at 84721 Happel Lane in Seaside, Oregon.

#### **ISSUES**

The issue before the Hearing Officer Panel is whether Jackson's 2,500 gallon single-wall, cylindrical steel tank (the "tank") located at 84721 Happel Lane in Seaside, Oregon met the definition of an Underground Storage Tank (UST). All other issues enumerated in DEQ's Notice of Violation, Department Order, and Assessment of Civil Penalty issued April 24, 2001, are dependent upon Jackson's tank meeting the definition of a UST. Therefore, that preliminary issue is addressed first.

#### FINDINGS OF FACT

1. In 1988, Jackson installed the tank on its property at 84721 Happel Lane in Seaside, Oregon. Jackson used the tank to store gasoline used at a filling station at the same location. (Ex. 16; Testimony of Mr. Jackson)

<sup>1 (</sup>as amended by the parties' stipulations at the time of the hearing)

- 2. When installed in 1988, Jackson placed the tank on top of the naturally occurring ground. Jackson did not remove or disturb the soil or make an impression in the earth when positioning the tank. (Testimony of Mr. Jackson)
- 3. Jackson operated the tank as an aboveground steel tank. Functioning as an aboveground steel tank, the tank was subject to the provisions of the Oregon Uniform Fire Code. (Ex. 43; Testimony of Mr. Jackson)
- 4. There is insufficient evidence in the record to establish whether underground pipes connected to the tank, if any, would exceeded 10% of the volume of the tank and the underground pipes taken as a whole.
- 5. In October 1992, the State Fire Marshal inspected the tank and informed Jackson that pursuant to the provisions of the Oregon Uniform Fire Code, the tank was too close to the pumps at the filling station and would have to be relocated. (Ex. 16; Testimony of Mr. Jackson)
- 6. Jackson did not want to relocate the tank. Rather than relocate it, Jackson decided to convert the tank from an aboveground steel tank subject to the Oregon Uniform Fire Code, to an underground storage tank subject to Oregon's DEQ law. In an attempt to accomplish the conversion, Jackson had pea-gravel mounded around the tank. Pea-gravel is not a naturally occurring component of the ground upon which Jackson sat the tank. Once completed, the "berm" of pea-gravel came in contact with the tank's outer shell approximately half way up the exterior. From its highest point, the "berm" sloped down to the ground, extending between three and four feet from the sides of the tank. During the installation of the pea-gravel "berm", the tank was not moved, the soil around the tank was not removed or disturbed, nor was an impression made in the earth. The tank remained in its place on the surface of the naturally occurring ground. The only physical difference in the tank's condition was the addition of pea-gravel around all four sides of the tank's exterior. (Testimony of Mr. Jackson)
- 7. After mounding pea-gravel up around the exterior of the tank to create an artificial "berm", the tank continued to function as it always had—as an aboveground steel tank—fuel suppliers filled the tank employing delivery methods used to fill above ground steel tanks, and Jackson drained the tank using gravity flow as the principal method for drawing off the stored gasoline. (Testimony of Mr. Jackson)
- 8. After having pea-gravel shoveled around the tank, Jackson filed a UST permit application with DEQ on October 23, 1992. Thereafter, DEQ granted the permit. (Ex. 16)
- 9. About eight years later, on or about May 8, 2000, in response to a DEQ mandate that Jackson immediately cease to use the tank on its property located at 84721 Happel Lane in Seaside, Oregon, Mr. Jackson and his son manually shoveled away the pea-gravel from around the tank, completely exposing the sides of the tank. It took the two men approximately two hours to completely remove the pea-gravel. In the process of removing the pea-gravel from the sides of the tank, Mr. Jackson and his son did not move the tank or remove or disturb the soil upon which the tank sat. After removing the pea-gravel, the tank, not having been moved, existed in essentially the same condition as it had prior to 1992. (Testimony of Mr. Jackson)

When Jackson originally situated the tank on its property in 1988, it was positioned in such a way so as to rest on top of the naturally occurring ground; it did not remove or disturb the soil or make an impression in the earth. Therefore, in 1988, the tank was not beneath the surface of the ground; rather, it rested *on* the surface of the ground. At no time since its original placement has the tank been moved or adjusted. The tank has remained stationary, resting on the surface of the ground. Also in support of a conclusion that the tank has existed at all times as an aboveground steel tank, the record reflects that, even after the addition of the pea-gravel, the tank continued to function as an aboveground tank. Fuel suppliers filled the tank employing delivery methods used to fill aboveground tanks, and Jackson drained the tank using gravity flow as the principal method for drawing off the stored gasoline. Since 10 % of the tank has never existed beneath the surface of the ground, it was never a UST.