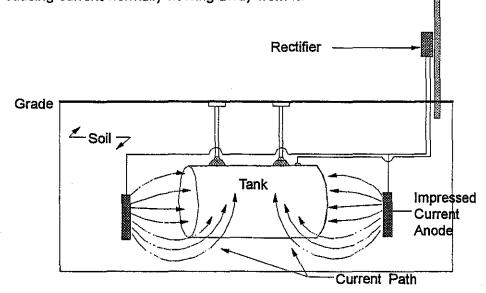

them rather than the UST. Thus, the UST is protected while the attached anode is "sacrificed."



For more information on corrosion and how USTs can be protected from it, contact NACE International or other professionals in this field (see page 32).

Impressed Current System: An impressed current system uses a rectifier to convert alternating current to direct current (see illustration below). This current is sent through an insulated wire to the anodes, which are special metal bars buried in the soil near the UST. The current then flows through the soil to the UST system, and returns to the rectifier through an insulated wire attached to the UST. The UST system is protected because the current going to the UST system overcomes the corrosion-causing current normally flowing away from it.



# WHAT DO EXISTING PETROLEUM USTS NEED?



Existing UST systems are those installed before December 22, 1988.

Your existing USTs must meet the following requirements:

- Have leak detection no later than December 1993 (see page 19).
- Have spill and overfill protection by December 22, 1998 (see page 19).
- Have corrosion protection by December 22, 1998 (see pages 20-21).

The table on page 4 displays basic UST requirements and deadlines.

Although the regulatory deadline for spill, overfill, and corrosion protection is in 1998, you should make these improvements as soon as possible. Early action reduces your costs and reduces the chance that you will be liable for damages caused by releases from unimproved USTs.

The following pages provide information on these requirements...





All