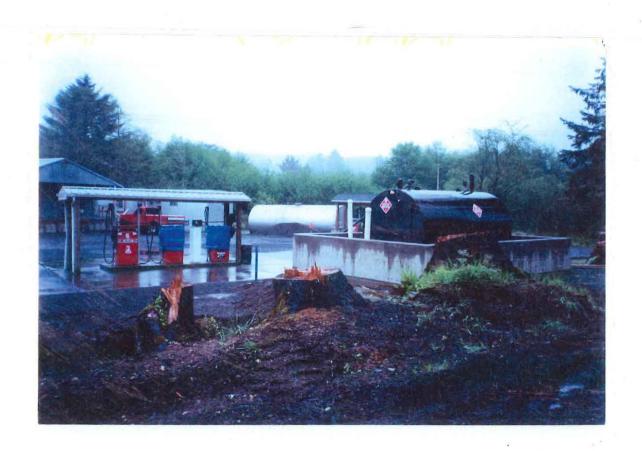

#### **STIPULATIONS**

On the record, the Department and Jackson entered into the following stipulations:

- Issue One remains at issue. The civil penalty proposed for violation of Issue One is \$6,000.00.
- Issue Two is eliminated.
- Issue Three remains at issue. The civil penalty proposed for violation of Issue Three is \$1,317.00.
- Issue Four remains at issue. The civil penalty proposed for violation of Issue Four is \$33,000.00.
- Issue Five remains at issue. The civil penalty proposed for violation of Issue Five is \$1,600.00.
- Issue Six is eliminated.
- Issue Seven is eliminated.
- Issue Eight is eliminated.
- Issue Nine remains at issue. The civil penalty proposed for violation of Issue Nine is \$400.00.
- Each of the above unresolved alleged violations and related civil penalties concern the same 2,500 gallon, single-sided tank located at 84721 Happel Lane in Seaside, Oregon.

#### **ISSUES**

The issue before the Hearing Officer Panel is whether Jackson's 2,500 gallon single-wall, cylindrical steel tank (the "tank") located at 84721 Happel Lane in Seaside, Oregon met the definition of an Underground Storage Tank (UST). All other issues enumerated in DEQ's Notice of Violation, Department Order, and Assessment of Civil Penalty issued April 24, 2001, are dependent upon Jackson's tank meeting the definition of a UST. Therefore, that preliminary issue is addressed first.