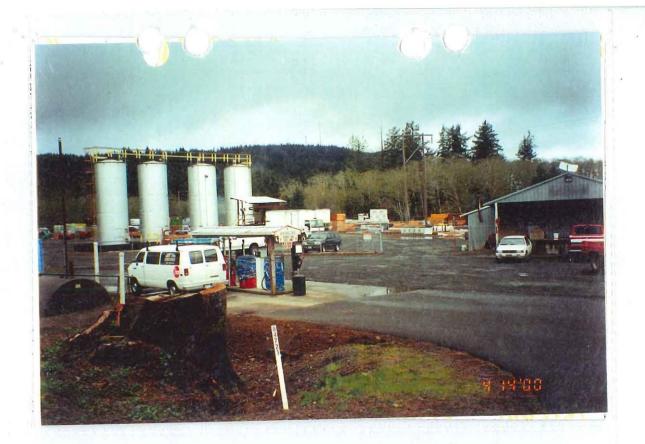

<sup>&</sup>lt;sup>7</sup> *Id.* at § 8; OAR 137-003-0655(4).

<sup>&</sup>lt;sup>8</sup> OAR 340-011-132(3)(a).

<sup>&</sup>lt;sup>9</sup> *Id.* at (4).

- D. Department's Exceptions and Brief, dated June 3, 2002.
- E. Letter from Mikell O'Mealy dated May 9, 2002.
- F. Letter from Mikell O'Mealy, dated May 6, 2002.
- G. Department's Petition for Review, dated May 3, 2002.
- H. Proposed Order, dated April 19, 2002.
- I. Exhibits from Hearing of December 18, 2001.
  - 1. Notice of Violation, Department Order and Assessment of Civil Penalty, dated April 24, 2001.
  - 2. Jackson & Son Answer and Request for Hearing, dated May 8, 2001.
  - 3. Notice of Hearing, dated October 26, 2001
  - 4. Notice of Contested Case Rights and Procedures.
  - 5. Revised Exhibit 1C.
  - 6. Email from Stephanie Holmes, dated April 5, 2000.
  - 7. Upgrade Certification Form, dated August 24, 1998.
  - 8. Department Mailing entitled Decommissioning Reminder, dated December 6, 1999.
  - 9. Department Mailing entitled Don't Wait until December 1999 to Decommission', dated August 20, 1999.
  - 10. Department Mailing entitled 30-Day Notice of Intent to Decommission, dated January 13, 1999.
  - 11. Memo to Distributors, dated August 26, 1998.
  - 12. Memo to Distributors, dated October 23, 1998.
  - 13. Memo to Distributors, dated December 18, 1998.
  - 14. Notice of Noncompliance, dated February 23, 2000.
  - 15. EPA Publication entitled Musts for USTs.
  - 16. Note to File and Permit Application, dated November 5, 1992.
  - 17. Telephone Note, dated March 28, 2000.
  - 18. UST Retrofitting or Upgrading Checklist, dated March 31, 2000.
  - 19. Corrective Action Response Checklist, dated March 31, 2000.
  - Supervisor and Service Provider License Query and Alan Jacobsen UST Service Provider License.
  - 21. Telephone Note, dated April 12, 2000.
  - 22. Letter to Jackson & Son, dated April 12, 2000.
  - 23. Note from Jackson & Son.
  - 24. Pictures, dated April 14, 2000.
  - 25. General Permit Registration Form to Operate and Two General Permit Registration Certificate to Operate USTs.
  - 26. Undated Invoice.
  - 27. Tank Tightness Test Results, dated August 9, 1995.
  - 28. UST Program Frequently Asked Questions, dated November 27, 2001.

- (1) Common sense did not factor into the hearing officer's failure to apply the Commission's rules to this matter. The hearing officer erred when it stated that "the descriptive phrase 'beneath the surface of the ground' is not given a specific or peculiar meaning by statute or rule." Hearing Order, page 5. The Commission adopted federal regulations which define both underground storage tank and beneath the surface of the ground. OAR 340-15-0010 adopting by reference 40 CFR 280.12. The Department agrees with the hearing officer's finding that the tank was not beneath the ground surface, but the facts in this case, as determined by the hearing officer, clearly show that more than ten percent of the tank was otherwise covered with earthen materials thus meeting the definition of underground storage tank under the Commission's rules. See Hearing Exhibit 24.
- (2) Respondent argues that the pea gravel is not an earthen material. Pea gravel is gravel which is of a certain size and shape. Gravel is defined by the American Heritage Dictionary as "any consolidated mixture of rock fragments or pebbles." Rock is defined as "any relatively hard naturally occurring mass of mineral or petrified matter." Pea gravel is an earthen material in that it is naturally occurring mixture of a certain size and shape of rock. Similar to sand, the use of pea gravel, especially when the tank is in direct contact with the earth, would, most likely, prevent the immediate detection of a release from the tank. See Department's Exceptions and Brief, page 4, lines 6-14.
- (3) Respondent next argues that the tank was not an underground storage tank in that Respondent did not intend to avoid compliance with the Oregon Uniform Fire Code by covering a portion of the tank with gravel. Respondent suggests that support for this can be found in its continued use of methods for filling and dispensing fuel from the tank which were more consistent with methods used for above ground tanks.