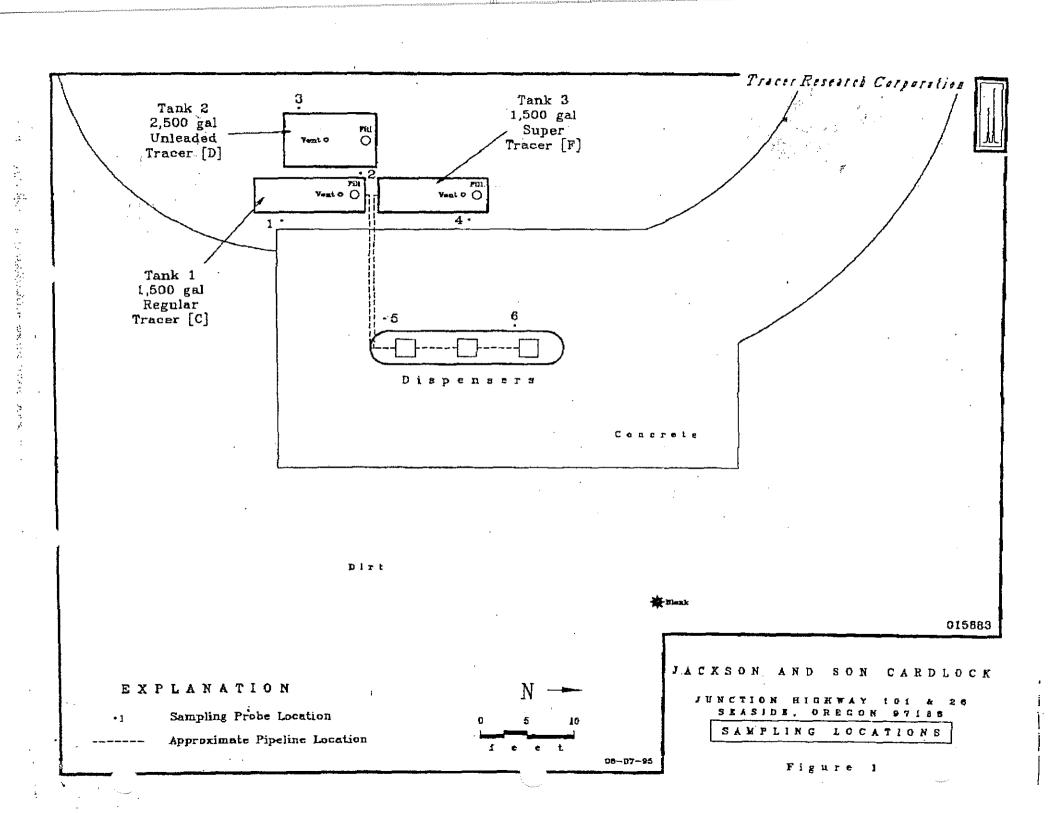

#### **STIPULATIONS**

On the record, the Department and Jackson entered into the following stipulations:

- Issue One remains at issue. The civil penalty proposed for violation of Issue One is \$6,000.00.
- Issue Two is eliminated.
- Issue Three remains at issue. The civil penalty proposed for violation of Issue Three is \$1,317.00.
- Issue Four remains at issue. The civil penalty proposed for violation of Issue Four is \$33,000.00.
- Issue Five remains at issue. The civil penalty proposed for violation of Issue Five is \$1,600.00.
- Issue Six is eliminated.
- Issue Seven is eliminated.
- Issue Eight is eliminated.
- Issue Nine remains at issue. The civil penalty proposed for violation of Issue Nine is \$400.00.
- Each of the above unresolved alleged violations and related civil penalties concern the same 2,500 gallon, single-sided tank located at 84721 Happel Lane in Seaside, Oregon.

#### **ISSUES**

The issue before the Hearing Officer Panel is whether Jackson's 2,500 gallon single-wall, cylindrical steel tank (the "tank") located at 84721 Happel Lane in Seaside, Oregon met the definition of an Underground Storage Tank (UST). All other issues enumerated in DEQ's Notice of Violation, Department Order, and Assessment of Civil Penalty issued April 24, 2001, are dependent upon Jackson's tank meeting the definition of a UST. Therefore, that preliminary issue is addressed first.

#### FINDINGS OF FACT

1. In 1988, Jackson installed the tank on its property at 84721 Happel Lane in Seaside, Oregon. Jackson used the tank to store gasoline used at a filling station at the same location. (Ex. 16; Testimony of Mr. Jackson)

<sup>1 (</sup>as amended by the parties' stipulations at the time of the hearing)

- 2. When installed in 1988, Jackson placed the tank on top of the naturally occurring ground. Jackson did not remove or disturb the soil or make an impression in the earth when positioning the tank. (Testimony of Mr. Jackson)
- 3. Jackson operated the tank as an aboveground steel tank. Functioning as an aboveground steel tank, the tank was subject to the provisions of the Oregon Uniform Fire Code. (Ex. 43; Testimony of Mr. Jackson)
- 4. There is insufficient evidence in the record to establish whether underground pipes connected to the tank, if any, would exceeded 10% of the volume of the tank and the underground pipes taken as a whole.
- 5. In October 1992, the State Fire Marshal inspected the tank and informed Jackson that pursuant to the provisions of the Oregon Uniform Fire Code, the tank was too close to the pumps at the filling station and would have to be relocated. (Ex. 16; Testimony of Mr. Jackson)
- 6. Jackson did not want to relocate the tank. Rather than relocate it, Jackson decided to convert the tank from an aboveground steel tank subject to the Oregon Uniform Fire Code, to an underground storage tank subject to Oregon's DEQ law. In an attempt to accomplish the conversion, Jackson had pea-gravel mounded around the tank. Pea-gravel is not a naturally occurring component of the ground upon which Jackson sat the tank. Once completed, the "berm" of pea-gravel came in contact with the tank's outer shell approximately half way up the exterior. From its highest point, the "berm" sloped down to the ground, extending between three and four feet from the sides of the tank. During the installation of the pea-gravel "berm", the tank was not moved, the soil around the tank was not removed or disturbed, nor was an impression made in the earth. The tank remained in its place on the surface of the naturally occurring ground. The only physical difference in the tank's condition was the addition of pea-gravel around all four sides of the tank's exterior. (Testimony of Mr. Jackson)
- 7. After mounding pea-gravel up around the exterior of the tank to create an artificial "berm", the tank continued to function as it always had—as an aboveground steel tank—fuel suppliers filled the tank employing delivery methods used to fill above ground steel tanks, and Jackson drained the tank using gravity flow as the principal method for drawing off the stored gasoline. (Testimony of Mr. Jackson)
- 8. After having pea-gravel shoveled around the tank, Jackson filed a UST permit application with DEQ on October 23, 1992. Thereafter, DEQ granted the permit. (Ex. 16)
- 9. About eight years later, on or about May 8, 2000, in response to a DEQ mandate that Jackson immediately cease to use the tank on its property located at 84721 Happel Lane in Seaside, Oregon, Mr. Jackson and his son manually shoveled away the pea-gravel from around the tank, completely exposing the sides of the tank. It took the two men approximately two hours to completely remove the pea-gravel. In the process of removing the pea-gravel from the sides of the tank, Mr. Jackson and his son did not move the tank or remove or disturb the soil upon which the tank sat. After removing the pea-gravel, the tank, not having been moved, existed in essentially the same condition as it had prior to 1992. (Testimony of Mr. Jackson)

10. On May 19, 2001, DEQ inspected the tank, and considered it to exist "out of the ground". Since the tank was "out of the ground", DEQ no longer regarded the tank as a UST. (Ex. 34; Testimony of Mr. Toran)