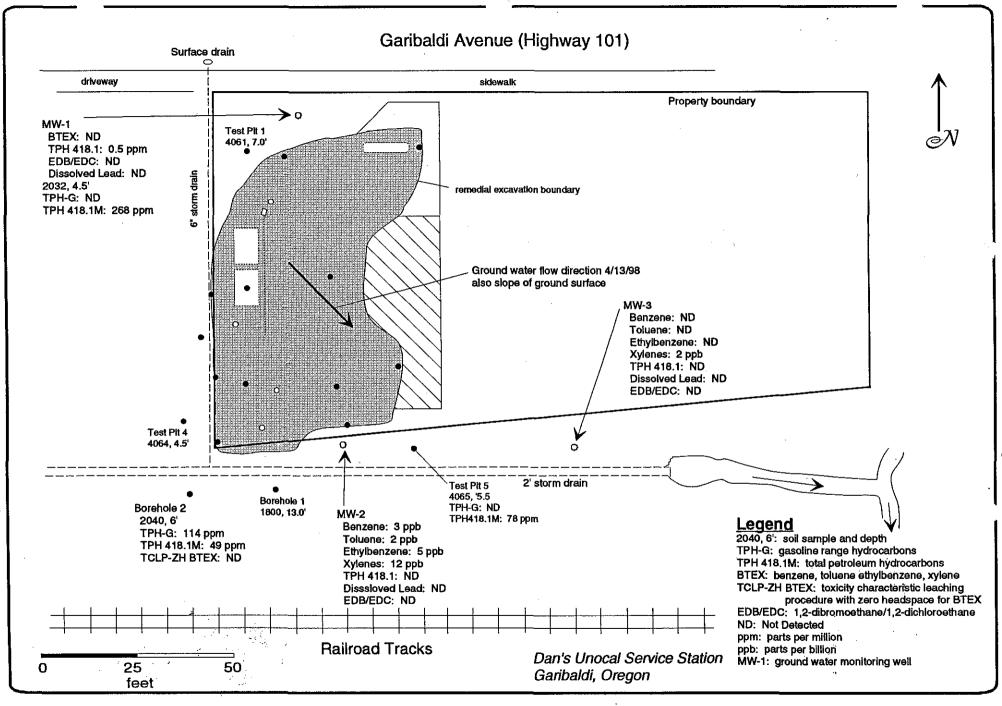

**Background** 

The findings of fact made by the hearing officer are summarized as follows:

In 1988, Jackson & Son installed a 2500 gallon aboveground tank to store gasoline at 84721 Happel Lane in Seaside, Oregon. In 1992, following an inspection by the State Fire Marshal during which Jackson & Son was informed that the tank did not comply with the Oregon Uniform Fire Code distance requirements, Jackson & Son mounded pea gravel around the sides of the tanks covering approximately 50 percent of the tank. That same month, Jackson & Son applied for and obtained an underground storage tank operating permit from the Department.

On May 8, 2000, Jackson & Son removed the pea gravel after receiving notice from the Department to stop using the tank. During an inspection by the Department on May 19, 2000<sup>1</sup>, the Department considered the tank to exist out of the ground and no longer regarded the tank to be an UST.

There was never any intention by Jackson and Son Oil to avoid compliance with the Oregon Uniform Fire Code. In 1992, Jackson and Son Oil received faulty information by the Oregon State Fire Marshals Office that this tank did not meet distance requirements for commercial vehicle fueling from storage tank to pump island. Jackson and Son Oil was then told to berm the tank with pea gravel in order to come into compliance with regards to the Uniform Fire Code. We promptly complied with the Fire Marshals request. Jackson and Son Oil, at that time, did not know that the tank, when originally installed, did in fact meet all of the requirements set forth in the Uniform Fire Code. After the tank was bermed with pea gravel, Jackson and Son Oil was informed by the UST Division of the DEQ that this tank was now an underground tank and needed to comply with their UST regulations.