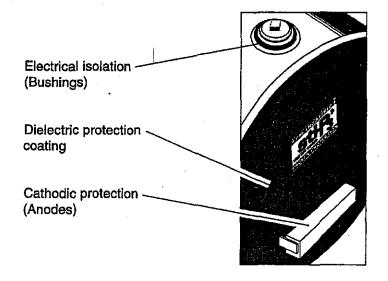

ion are briefly explained on the next page.
- Tank made of steel clad with a thick layer of noncorrodible material (such as an ACT-100<sup>®</sup> tank). This option does not apply to piping. Galvanized steel is NOT a noncorrodible material.

Federal rules require corrosion protection for USTs because unprotected steel USTs corrode and release product through corrosion holes.

#### What Are Cathodic Protection Methods?

Sacrificial Anode System: Sacrificial anodes can be attached to the UST for corrosion protection (as illustrated below). Sacrificial anodes are pieces of metal more electrically active than the steel UST. Because these anodes are more active, the corrosive current will exit from them rather than the UST. Thus, the UST is protected while the attached anode is "sacrificed."



For more information on corrosion and how USTs can be protected from it, contact NACE International or other professionals in this field (see page 32).

Impressed Current System: An impressed current system uses a rectifier to convert alternating current to direct current (see illustration below). This current is sent through an insulated wire to the anodes, which are special metal bars buried in the soil near the UST. The current then flows through the soil to the UST system, and returns to the rectifier through an insulated wire attached to the UST. The UST system is protected because the current going to the UST system overcomes the corrosion-causing current normally flowing away from it.



# WHAT DO EXISTING PETROLEUM USTS NEED?



Existing UST systems are those installed before Dec