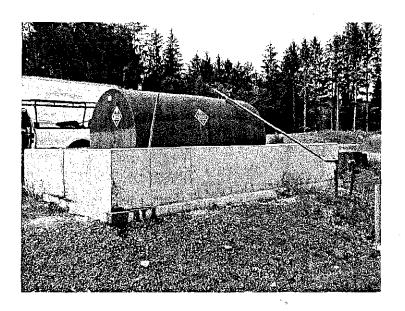

#### **STIPULATIONS**

On the record, the Department and Jackson entered into the following stipulations:

- Issue One remains at issue. The civil penalty proposed for violation of Issue One is \$6,000.00.
- Issue Two is eliminated.
- Issue Three remains at issue. The civil penalty proposed for violation of Issue Three is \$1,317.00.
- Issue Four remains at issue. The civil penalty proposed for violation of Issue Four is \$33,000.00.
- Issue Five remains at issue. The civil penalty proposed for violation of Issue Five is \$1,600.00.
- Issue Six is eliminated.
- Issue Seven is eliminated.
- Issue Eight is eliminated.
- Issue Nine remains at issue. The civil penalty proposed for violation of Issue Nine is \$400.00.
- Each of the above unresolved alleged violations and related civil penalties concern the same 2,500 gallon, single-sided tank located at 84721 Happel Lane in Seaside, Oregon.

#### **ISSUES**

The issue before the Hearing Officer Panel is whether Jackson's 2,500 gallon single-wall, cylindrical steel tank (the "tank") located at 84721 Happel Lane in Seaside, Oregon met the definition of an Underground Storage Tank (UST). All other issues enumerated in DEQ's Notice of Violation, Department Order, and Assessment of Civil Penalty issued April 24, 2001, are dependent upon Jackson's tank meeting the definition of a UST. Therefore, that preliminary issue is addressed first.

#### FINDINGS OF FACT

1. In 1988, Jackson installed the tank on its property at 84721 Happel Lane in Seaside, Oregon. Jackson used the tank to store gasoline used at a filling station at the same location. (Ex. 16; Testimony of Mr. Jackson)

<sup>1 (</sup>as amended by the parties' stipulations at the time of the hearing)

- 2. When installed in 1988, Jackson placed the tank on top of the naturally occurring ground. Jackson did not remove or disturb the soil or make an impression in the earth when positioning the tank. (Testimony of Mr. Jackson)
- 3. Jackson operated the tank as an aboveground steel tank. Functioning as an aboveground steel tank, the tank was subject to the provisions of the Oregon Uniform Fire Code. (Ex. 43; Testimony of Mr. Jackson)
- 4. There is insufficient evidence in the record to establish whether underground pipes connected to the tank, if any, would exceeded 10% of the volume of the tank and the underground pipes taken as a whole.
- 5. In October 1992, the State Fire Marshal inspected the tank and informed Jackson that pursuant to the provisions of the Oregon Uniform Fire Code, the tank was too close to the pumps at the filling station and would have to be relocated. (Ex. 16; Testimony of Mr. Jackson)
- 6. Jackson did not want to relocate the tank. Rather than relocate it, Jackson decided to convert the tank from an aboveground steel tank subject to the Oregon Uniform Fire Code, to an underground storage tank subject to Oregon's DEQ law. In an attempt to accomplish the conversion, Jackson had pea-gravel mounded around the tank. Pea-gravel is not a naturally occurring component of the ground upon which Jackson sat the tank. Once completed, the "berm" of pea-gravel came in contact with the tank's outer shell approximately half way up the exterior. From its highest point, the "berm" sloped down to the ground, extending between three and four feet from the sides of the tank. During the installation of the pea-gravel "berm", the tank was not moved, the soil around the tank was not removed or disturbed, nor was an impression made in the earth. The tank remained in its place on the surface of the naturally occurring ground. The only physical difference in the tank's condition was the addition of pea-gravel around all four sides of the tank's exterior. (Testimony of Mr. Jackson)
- 7. After mounding pea-gravel up around the exterior of the tank to create an artificial "berm", the tank continued to function as it always had—as an aboveground steel tank—fuel suppliers filled the tank employing delivery methods used to fill above ground steel tanks, and Jackson drained the tank using gravity flow as the principal method for drawing off the stored gasoline. (Testimony of Mr. Jackson)
- 8. After having pea-gravel shoveled around the tank, Jackson filed a UST permit application with DEQ on October 23, 1992. Thereafter, DEQ granted the permit. (Ex. 16)
- 9. About eight years later, on or about May 8, 2000, in response to a DEQ mandate that Jackson immediately cease to use the tank on its property located at 84721 Happel Lane in Seaside, Oregon, Mr. Jackson and his son manually shoveled away the pea-gravel from around the tank, completely exposing the sides of the tank. It took the two men approximately two hours to completely remove the pea-gravel. In the process of removing the pea-gravel from the sides of the tank, Mr. Jackson and his son did not move the tank or remove or disturb the soil upon which the tank sat. After removing the pea-gravel, the tank, not having been moved, existed in essentially the same condition as it had prior to 1992. (Testimony of Mr. Jackson)