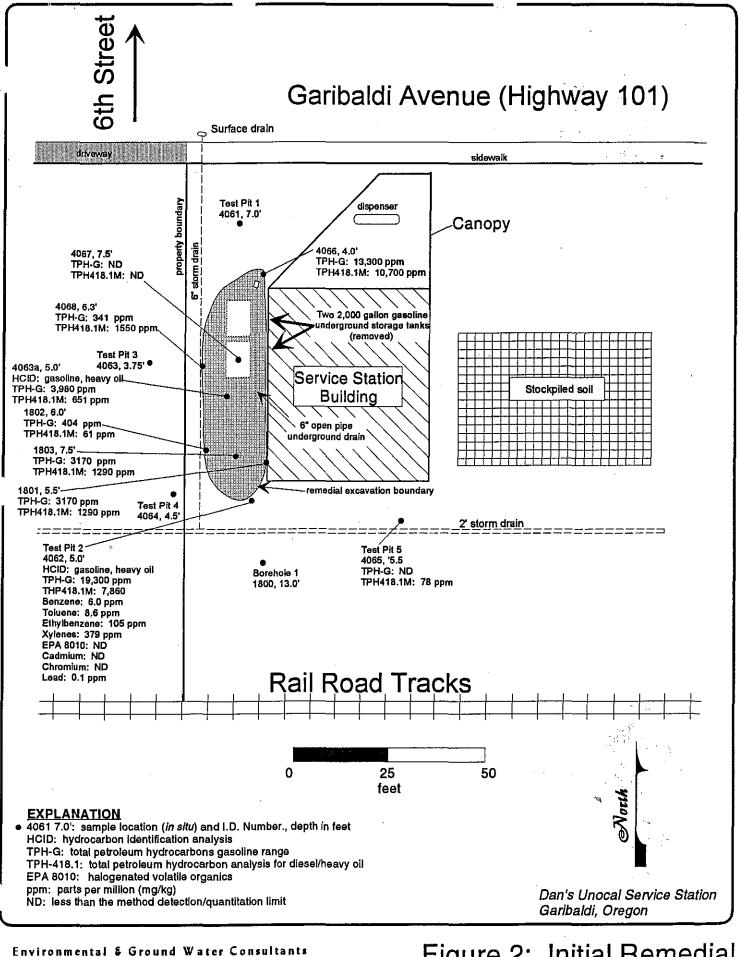

**Background** 

The findings of fact made by the hearing officer are summarized as follows:

In 1988, Jackson & Son installed a 2500 gallon aboveground tank to store gasoline at 84721 Happel Lane in Seaside, Oregon. In 1992, following an inspection by the State Fire Marshal during which Jackson & Son was informed that the tank did not comply with the Oregon Uniform Fire Code distance requirements, Jackson & Son mounded pea gravel around the sides of the tanks covering approximately 50 percent of the tank. That same month, Jackson & Son applied for and obtained an underground storage tank operating permit from the Department.

On May 8, 2000, Jackson & Son removed the pea gravel after receiving notice from the Department to stop using the tank. During an inspection by the Department on May 19, 2000<sup>1</sup>, the Department considered the tank to exist out of the ground and no longer regarded the tank to be an UST.