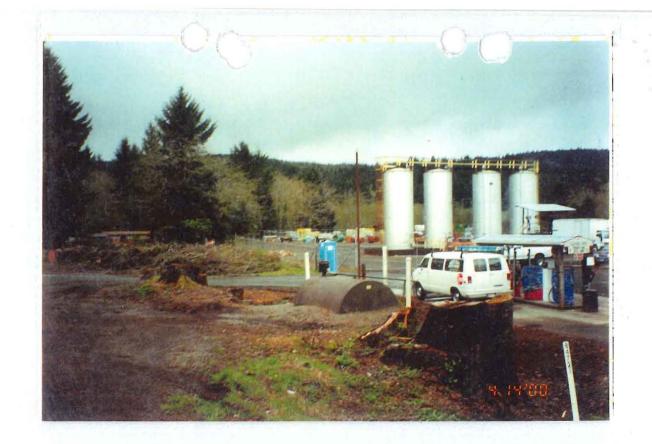

<sup>&</sup>lt;sup>7</sup> *Id.* at § 8; OAR 137-003-0655(4).

<sup>&</sup>lt;sup>8</sup> OAR 340-011-132(3)(a).

<sup>&</sup>lt;sup>9</sup> *Id.* at (4).

- D. Department's Exceptions and Brief, dated June 3, 2002.
- E. Letter from Mikell O'Mealy dated May 9, 2002.
- F. Letter from Mikell O'Mealy, dated May 6, 2002.
- G. Department's Petition for Review, dated May 3, 2002.
- H. Proposed Order, dated April 19, 2002.
- I. Exhibits from Hearing of December 18, 2001.
  - 1. Notice of Violation, Department Order and Assessment of Civil Penalty, dated April 24, 2001.
  - 2. Jackson & Son Answer and Request for Hearing, dated May 8, 2001.
  - 3. Notice of Hearing, dated October 26, 2001
  - 4. Notice of Contested Case Rights and Procedures.
  - 5. Revised Exhibit 1C.
  - 6. Email from Stephanie Holmes, dated April 5, 2000.
  - 7. Upgrade Certification Form, dated August 24, 1998.
  - 8. Department Mailing entitled Decommissioning Reminder, dated December 6, 1999.
  - 9. Department Mailing entitled Don't Wait until December 1999 to Decommission', dated August 20, 1999.
  - 10. Department Mailing entitled 30-Day Notice of Intent to Decommission, dated January 13, 1999.
  - 11. Memo to Distributors, dated August 26, 1998.
  - 12. Memo to Distributors, dated October 23, 1998.
  - 13. Memo to Distributors, dated December 18, 1998.
  - 14. Notice of Noncompliance, dated February 23, 2000.
  - 15. EPA Publication entitled Musts for USTs.
  - 16. Note to File and Permit Application, dated November 5, 1992.
  - 17. Telephone Note, dated March 28, 2000.
  - 18. UST Retrofitting or Upgrading Checklist, dated March 31, 2000.
  - 19. Corrective Action Response Checklist, dated March 31, 2000.
  - Supervisor and Service Provider License Query and Alan Jacobsen UST Service Provider License.
  - 21. Telephone Note, dated April 12, 2000.
  - 22. Letter to Jackson & Son, dated April 12, 2000.
  - 23. Note from Jackson & Son.
  - 24. Pictures, dated April 14, 2000.
  - 25. General Permit Registration Form to Operate and Two General Permit Registration Certificate to Operate USTs.
  - 26. Undated Invoice.
  - 27. Tank Tightness Test Results, dated August 9, 1995.
  - 28. UST Program Frequently Asked Questions, dated November 27, 2001.

- (1) Common sense did not factor into the hearing officer's failure to apply the Commission's rules to this matter. The hearing officer erred when it stated that "the descriptive phrase 'beneath the surface of the ground' is not given a specific or peculiar meaning by statute or rule." Hearing Order, page 5. The Commission adopted federal regulations which define both underground storage tank and beneath the surface of the ground. OAR 340-15-0010 adopting by reference 40 CFR 280.12. The Department agrees with the hearing officer's finding that the tank was not beneath the ground surface, but the facts in this case, as determined by the hearing officer, clearly show that more than ten percent of the tank was otherwise covered with earthen materials thus meeting the definition of underground storage tank under the Commission's rules. See Hearing Exhibit 24.
- (2) Respondent argues that the pea gravel is not an earthen material. Pea gravel is gravel which is of a certain size and shape. Gravel is defined by the American Heritage Dictionary as "any consolidated mixture of rock fragments or pebbles." Rock is defined as "any relatively hard naturally occurring mass of mineral or petrified matter." Pea gravel is an earthen material in that it is naturally occurring mixture of a certain size and shape of rock. Similar to sand, the use of pea gravel, especially when the tank is in direct contact with the earth, would, most likely, prevent the immediate detection of a release from the tank. See Department's Exceptions and Brief, page 4, lines 6-14.
- (3) Respondent next argues that the tank was not an underground storage tank in that Respondent did not intend to avoid compliance with the Oregon Uniform Fire Code by covering a portion of the tank with gravel. Respondent suggests that support for this can be found in its continued use of methods for filling and dispensing fuel from the tank which were more consistent with methods used for above ground tanks.