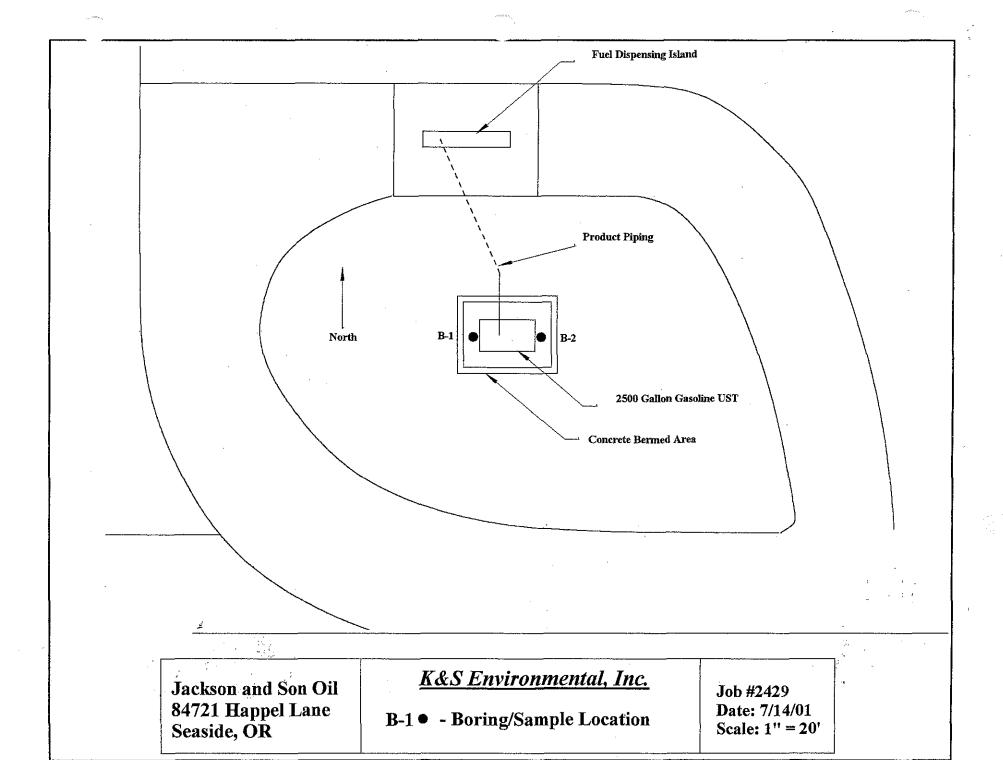

#### **STIPULATIONS**

On the record, the Department and Jackson entered into the following stipulations:

- Issue One remains at issue. The civil penalty proposed for violation of Issue One is \$6,000.00.
- Issue Two is eliminated.
- Issue Three remains at issue. The civil penalty proposed for violation of Issue Three is \$1,317.00.
- Issue Four remains at issue. The civil penalty proposed for violation of Issue Four is \$33,000.00.
- Issue Five remains at issue. The civil penalty proposed for violation of Issue Five is \$1,600.00.
- Issue Six is eliminated.
- Issue Seven is eliminated.
- Issue Eight is eliminated.
- Issue Nine remains at issue. The civil penalty proposed for violation of Issue Nine is \$400.00.
- Each of the above unresolved alleged violations and related civil penalties concern the same 2,500 gallon, single-sided tank located at 84721 Happel Lane in Seaside, Oregon.

**Background** 

The findings of fact made by the hearing officer are summarized as follows:

In 1988, Jackson & Son installed a 2500 gallon aboveground tank to store gasoline at 84721 Happel Lane in Seaside, Oregon. In 1992, following an inspection by the State Fire Marshal during which Jackson & Son was informed that the tank did not comply with the Oregon Uniform Fire Code distance requirements, Jackson & Son mounded pea gravel around the sides of the tanks covering approximately 50 percent of the tank. That same month, Jackson & Son applied for and obtained an underground storage tank operating permit from the Department.

#### III. FINDINGS OF FACT

The basic facts were established in the record before the hearing officer and are not in dispute. Respondent is both a tank owner and a distributor of fuel. In approximately 1988, Respondent installed a 2500 gallon tank to store gasoline at 84721 Happel Lane in Seaside, Oregon. In order to avoid compliance with the Oregon Uniform Fire Code for an aboveground storage tank, Respondent buried approximately fifty (50) percent of the tank with pea gravel. In 1992, Jackson applied for and was issued by the Department, an underground storage tank operating permit. Each year following 1992, Respondent paid the annual underground storage tank general permit