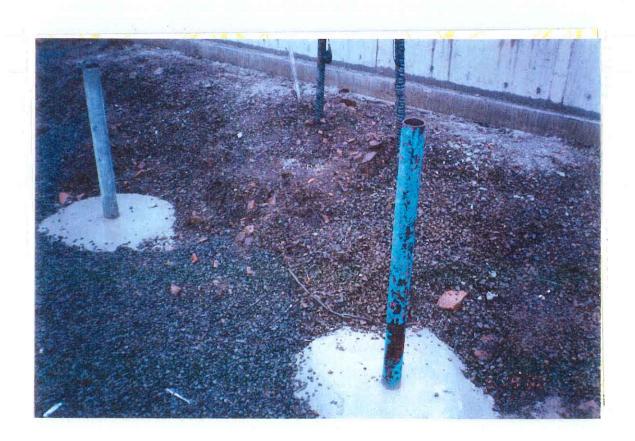

#### FINDINGS OF FACT

1. In 1988, Jackson installed the tank on its property at 84721 Happel Lane in Seaside, Oregon. Jackson used the tank to store gasoline used at a filling station at the same location. (Ex. 16; Testimony of Mr. Jackson)

<sup>1 (</sup>as amended by the parties' stipulations at the time of the hearing)

- 2. When installed in 1988, Jackson placed the tank on top of the naturally occurring ground. Jackson did not remove or disturb the soil or make an impression in the earth when positioning the tank. (Testimony of Mr. Jackson)
- 3. Jackson operated the tank as an aboveground steel tank. Functioning as an aboveground steel tank, the tank was subject to the provisions of the Oregon Uniform Fire Code. (Ex. 43; Testimony of Mr. Jackson)
- 4. There is insufficient evidence in the record to establish whether underground pipes connected to the tank, if any, would exceeded 10% of the volume of the tank and the underground pipes taken as a whole.
- 5. In October 1992, the State Fire Marshal inspected the tank and informed Jackson that pursuant to the provisions of the Oregon Uniform Fire Code, the tank was too close to the pumps at the filling station and would have to be relocated. (Ex. 16; Testimony of Mr. Jackson)
- 6. Jackson did not want to relocate the tank. Rather than relocate it, Jackson decided to convert the tank from an aboveground steel tank subject to the Oregon Uniform Fire Code, to an underground storage tank subject to Oregon's DEQ law. In an attempt to accomplish the conversion, Jackson had pea-gravel mounded around the tank. Pea-gravel is not a naturally occurring component of the ground upon which Jackson sat the tank. Once completed, the "berm" of pea-gravel came in contact with the tank's outer shell approximately half way up the exterior. From its highest point, the "berm" sloped down to the ground, extending between three and four feet from the sides of the tank. During the installation of the pea-gravel "berm", the tank was not moved, the soil around the tank was not removed or disturbed, nor was an impression made in the earth. The tank remained in its place on the surface of the naturally occurring ground. The only physical difference in the tank's condition was the addition of pea-gravel around all four sides of the tank's exterior. (Testimony of Mr. Jackson)
- 7. After mounding pea-gravel up around the exterior of the tank to create an artificial "berm", the tank continued to function as it always had—as an aboveground steel tank—fuel suppliers filled the tank employing delivery methods used to fill above ground steel tanks, and Jackson drained the tank using gravity flow as the principal method for drawing off the stored gasoline. (Testimony of Mr. Jackson)
- 8. After having pea-gravel shoveled around the tank, Jackson filed a UST permit application with DEQ on October 23, 1992. Thereafter, DEQ granted the permit. (Ex. 16)
- 9. About eight years later, on or about May 8, 2000, in response to a DEQ mandate that Jackson immediately cease to use the tank on its property located at 84721 Happel Lane in Seaside, Oregon, Mr. Jackson and his son manually shoveled away the pea-gravel from around the tank, completely exposing the sides of the tank. It took the two men approximately two hours to completely remove the pea-gravel. In the process of removing the pea-gravel from the sides of the tank, Mr. Jackson and his son did not move the tank or remove or disturb the soil upon which the tank sat. After removing the pea-gravel, the tank, not having been moved, existed in essentially the same condition as it had prior to 1992. (Testimony of Mr. Jackson)

10. On May 19, 2001, DEQ inspected the tank, and considered it to exist "out of the ground". Since the tank was "out of the ground", DEQ no longer regarded the tank as a UST. (Ex. 34; Testimony of Mr. Toran)

When Jackson originally situated the tank on its property in 1988, it was positioned in such a way so as to rest on top of the naturally occurring ground; it did not remove or disturb the soil or make an impression in the earth. Therefore, in 1988, the tank was not beneath the surface of the ground; rather, it rested *on* the surface of the ground. At no time since its original placement has the tank been moved or adjusted. The tank has remained stationary, resting on the surface of the ground. Also in support of a conclusion that the tank has existed at all times as an aboveground steel tank, the record reflects that, even after the addition of the pea-gravel, the tank continued to function as an aboveground tank. Fuel suppliers filled the tank employing delivery methods used to fill aboveground tanks, and Jackson drained the tank using gravity flow as the principal method for drawing off the stored gasoline. Since 10 % of the tank has never existed beneath the surface of the ground, it was never a UST.

<sup>&</sup>lt;sup>7</sup> *Id.* at § 8; OAR 137-003-0655(4).

<sup>&</sup>lt;sup>8</sup> OAR 340-011-132(3)(a).

<sup>&</sup>lt;sup>9</sup> *Id.* at (4).

- D. Department's Exceptions and Brief, dated June 3, 2002.
- E. Letter from Mikell O'Mealy dated May 9, 2002.
- F. Letter from Mikell O'Mealy, dated May 6, 2002.
- G. Department's Petition for Review, dated May 3, 2002.
- H. Proposed Order, dated April 19, 2002.
- I. Exhibits from Hearing of December 18, 2001.
  - 1. Notice of Violation, Department Order and Assessment of Civil Penalty, dated April 24, 2001.
  - 2. Jackson & Son Answer and Request for Hearing, dated May 8, 2001.
  - 3. Notice of Hearing, dated October 26, 2001
  - 4. Notice of Contested Case Rights and Procedures.
  - 5. Revised Exhibit 1C.
  - 6. Email from Stephanie Holmes, dated April 5, 2000.
  - 7. Upgrade Certification Form, dated August 24, 1998.
  - 8. Department Mailing entitled Decommissioning Reminder, dated December 6, 1999.
  - 9. Department Mailing entitled Don't Wait until December 1999 to Decommission', dated August 20, 1999.
  - 10. Department Mailing entitled 30-Day Notice of Intent to Decommission, dated January 13, 1999.
  - 11. Memo to Distributors, dated August 26, 1998.
  - 12. Memo to Distributors, dated October 23, 1998.
  - 13. Memo to Distributors, dated December 18, 1998.
  - 14. Notice of Noncompliance, dated February 23, 2000.
  - 15. EPA Publication entitled Musts for USTs.
  - 16. Note to File and Permit Application, dated November 5, 1992.
  - 17. Telephone Note, dated March 28, 2000.
  - 18. UST Retrofitting or Upgrading Checklist, dated March 31, 2000.
  - 19. Corrective Action Response Checklist, dated March 31, 2000.
  - Supervisor and Service Provider License Query and Alan Jacobsen UST Service Provider License.
  - 21. Telephone Note, dated April 12, 2000.
  - 22. Letter to Jackson & Son, dated April 12, 2000.
  - 23. Note from Jackson & Son.
  - 24. Pictures, dated April 14, 2000.
  - 25. General Permit Registration Form to Operate and Two General Permit Registration Certificate to Operate USTs.
  - 26. Undated Invoice.
  - 27. Tank Tightness Test Results, dated August 9, 1995.
  - 28. UST Program Frequently Asked Questions, dated November 27, 2001.