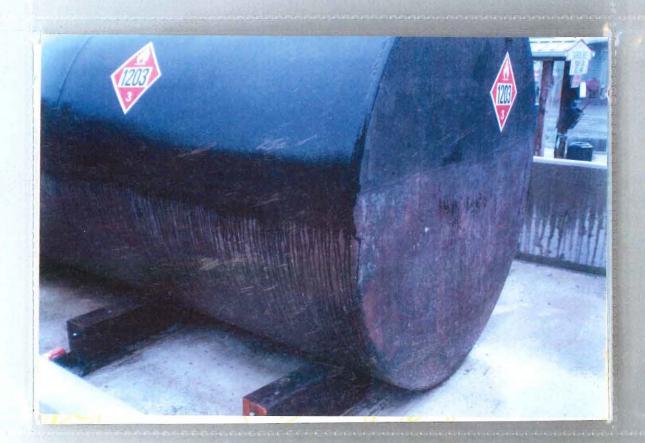

#### **STIPULATIONS**

On the record, the Department and Jackson entered into the following stipulations:

- Issue One remains at issue. The civil penalty proposed for violation of Issue One is \$6,000.00.
- Issue Two is eliminated.
- Issue Three remains at issue. The civil penalty proposed for violation of Issue Three is \$1,317.00.
- Issue Four remains at issue. The civil penalty proposed for violation of Issue Four is \$33,000.00.
- Issue Five remains at issue. The civil penalty proposed for violation of Issue Five is \$1,600.00.
- Issue Six is eliminated.
- Issue Seven is eliminated.
- Issue Eight is eliminated.
- Issue Nine remains at issue. The civil penalty proposed for violation of Issue Nine is \$400.00.
- Each of the above unresolved alleged violations and related civil penalties concern the same 2,500 gallon, single-sided tank located at 84721 Happel Lane in Seaside, Oregon.

#### **ISSUES**

The issue before the Hearing Officer Panel is whether Jackson's 2,500 gallon single-wall, cylindrical steel tank (the "tank") located at 84721 Happel Lane in Seaside, Oregon met the definition of an Underground Storage Tank (UST). All other issues enumerated in DEQ's Notice of Violation, Department Order, and Assessment of Civil Penalty issued April 24, 2001, are dependent upon Jackson's tank meeting the definition of a UST. Therefore, that preliminary issue is addressed first.

When Jackson originally situated the tank on its property in 1988, it was positioned in such a way so as to rest on top of the naturally occurring ground; it did not remove or disturb the soil or make an impression in the earth. Therefore, in 1988, the tank was not beneath the surface of the ground; rather, it rested *on* the surface of the ground. At no time since its original placement has the tank been moved or adjusted. The tank has remained stationary, resting on the surface of the ground. Also in support of a conclusion that the tank has existed at all times as an aboveground steel tank, the record reflects that, even after the addition of the pea-gravel, the tank continued to function as an aboveground tank. Fuel suppliers filled the tank employing delivery methods used to fill aboveground tanks, and Jackson drained the tank using gravity flow as the principal method for drawing off the stored gasoline. Since 10 % of the tank has never existed beneath the surface of the ground, it was never a UST.