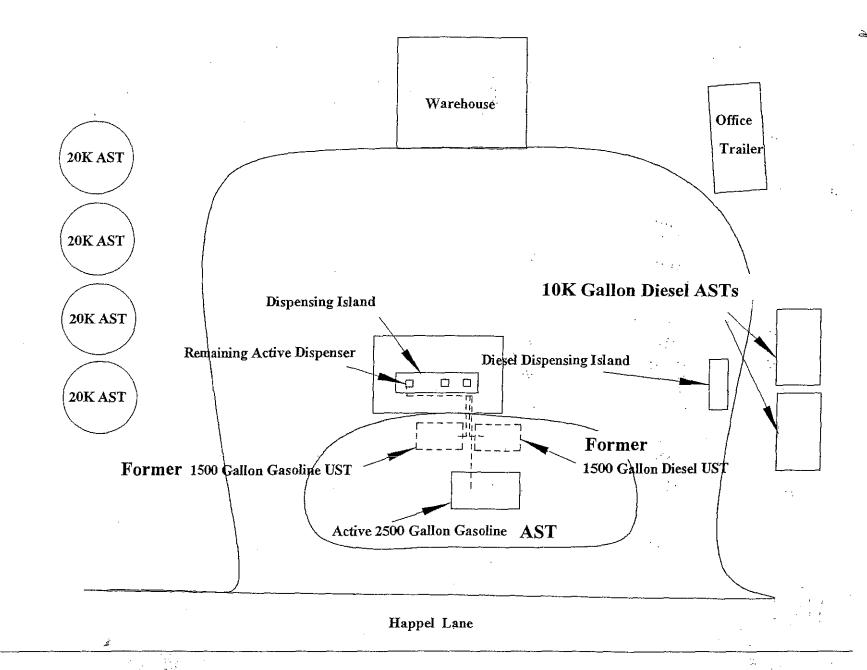

**Background** 

The findings of fact made by the hearing officer are summarized as follows:

In 1988, Jackson & Son installed a 2500 gallon aboveground tank to store gasoline at 84721 Happel Lane in Seaside, Oregon. In 1992, following an inspection by the State Fire Marshal during which Jackson & Son was informed that the tank did not comply with the Oregon Uniform Fire Code distance requirements, Jackson & Son mounded pea gravel around the sides of the tanks covering approximately 50 percent of the tank. That same month, Jackson & Son applied for and obtained an underground storage tank operating permit from the Department.

#### III. FINDINGS OF FACT

The basic facts were established in the record before the hearing officer and are not in dispute. Respondent is both a tank owner and a distributor of fuel. In approximately 1988, Respondent installed a 2500 gallon tank to store gasoline at 84721 Happel Lane in Seaside, Oregon. In order to avoid compliance with the Oregon Uniform Fire Code for an aboveground storage tank, Respondent buried approximately fifty (50) percent of the tank with pea gravel. In 1992, Jackson applied for and was issued by the Department, an underground storage tank operating permit. Each year following 1992, Respondent paid the annual underground storage tank general permit