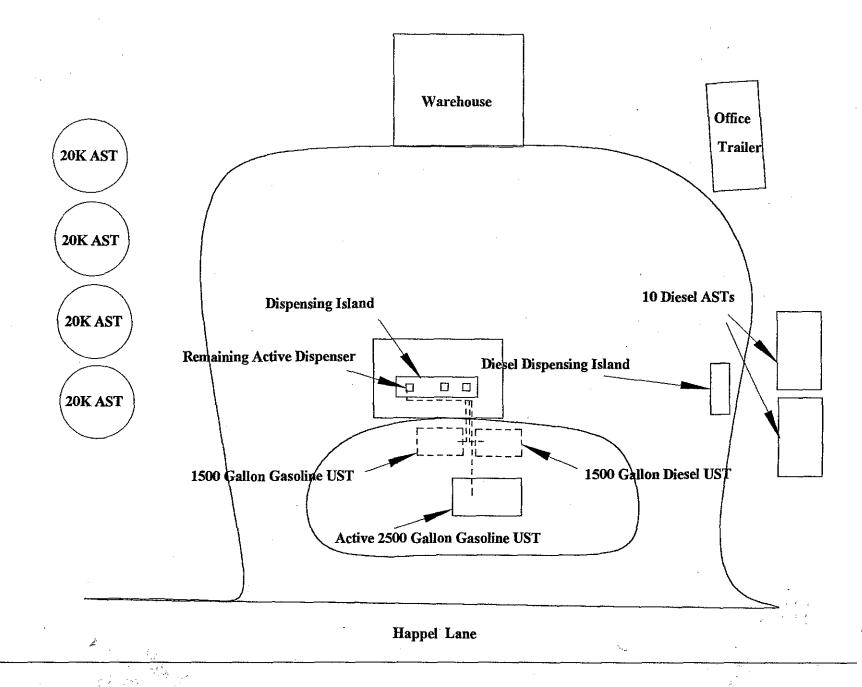

#### **STIPULATIONS**

On the record, the Department and Jackson entered into the following stipulations:

- Issue One remains at issue. The civil penalty proposed for violation of Issue One is \$6,000.00.
- Issue Two is eliminated.
- Issue Three remains at issue. The civil penalty proposed for violation of Issue Three is \$1,317.00.
- Issue Four remains at issue. The civil penalty proposed for violation of Issue Four is \$33,000.00.
- Issue Five remains at issue. The civil penalty proposed for violation of Issue Five is \$1,600.00.
- Issue Six is eliminated.
- Issue Seven is eliminated.
- Issue Eight is eliminated.
- Issue Nine remains at issue. The civil penalty proposed for violation of Issue Nine is \$400.00.
- Each of the above unresolved alleged violations and related civil penalties concern the same 2,500 gallon, single-sided tank located at 84721 Happel Lane in Seaside, Oregon.

#### **ISSUES**

The issue before the Hearing Officer Panel is whether Jackson's 2,500 gallon single-wall, cylindrical steel tank (the "tank") located at 84721 Happel Lane in Seaside, Oregon met the definition of an Underground Storage Tank (UST). All other issues enumerated in DEQ's Notice of Violation, Department Order, and Assessment of Civil Penalty issued April 24, 2001, are dependent upon Jackson's tank meeting the definition of a UST. Therefore, that preliminary issue is addressed first.

#### FINDINGS OF FACT

1. In 1988, Jackson installed the tank on its property at 84721 Happel Lane in Seaside, Oregon. Jackson used the tank to store gasoline used at a filling station at the same location. (Ex. 16; Testimony of Mr. Jackson)

<sup>1 (</sup>as amended by the parties' stipulations at the time of the hearing)

- 2. When installed in 1988, Jackson placed the tank on top of the naturally occurring ground. Jackson did not remove or disturb the soil or make an impression in the earth when positioning the tank. (Testimony of Mr. Jackson)
- 3. Jackson operated the tank as an aboveground steel tank. Functioning as an aboveground steel tank, the tank was subject to the provisions of the Oregon Uniform Fire Code. (Ex. 43; Testimony of Mr. Jackson)
- 4. There is insufficient evidence in the record to establish whether underground pipes connected to the tank, if any, would exceeded 10% of the volume of the tank and the underground pipes taken as a whole.
- 5. In October 1992, the State Fire Marshal inspected the tank and informed Jackson that pursuant to the provisions of the Oregon Uniform Fire Code, the tank was too close to the pumps at the filling station and would have to be relocated. (Ex. 16; Testimony of Mr. Jackson)
- 6. Jackson did not want to relocate the tank. Rather than relocate it, Jackson decided to convert the tank from an aboveground steel tank subject to the Oregon Uniform Fire Code, to an underground storage tank subject to Oregon's DEQ law. In an attempt to accomplish the conversion, Jackson had pea-gravel mounded around the tank. Pea-gravel is not a naturally occurring component of the ground upon which Jackson sat the tank. Once completed, the "berm" of pea-gravel came in contact with the tank's outer shell approximately half way up the exterior. From its highest point, the "berm" sloped down to the ground, extending between three and four feet from the sides of the tank. During the installation of the pea-gravel "berm", the tank was not moved, the soil around the tank was not removed or disturbed, nor was an impression made in the earth. The tank remained in its place on the surface of the naturally occurring ground. The only physical difference in the tank's condition was the addition of pea-gravel around all four sides of the tank's exterior. (Testimony of Mr. Jackson)
- 7. After mounding pea-gravel up around the exterior of the tank to create an artificial "berm", the tank continued to function as it always had—as an aboveground steel tank—fuel suppliers filled the tank employing delivery methods used to fill above ground steel tanks, and Jackson drained the tank using gravity flow as the principal method for drawing off the stored gasoline. (Testimony of Mr. Jackson)
- 8. After having pea-gravel shoveled around the tank, Jackson filed a UST permit application with DEQ on October 23, 1992. Thereafter, DEQ granted the permit. (Ex. 16)
- 9. About eight years later, on or about May 8, 2000, in response to a DEQ mandate that Jackson immediately cease to use the tank on its property located at 84721 Happel Lane in Seaside, Oregon, Mr. Jackson and his son manually shoveled away the pea-gravel from around the tank, completely exposing the sides of the tank. It took the two men approximately two hours to completely remove the pea-gravel. In the process of removing the pea-gravel from the sides of the tank, Mr. Jackson and his son did not move the tank or remove or disturb the soil upon which the tank sat. After removing the pea-gravel, the tank, not having been moved, existed in essentially the same condition as it had prior to 1992. (Testimony of Mr. Jackson)