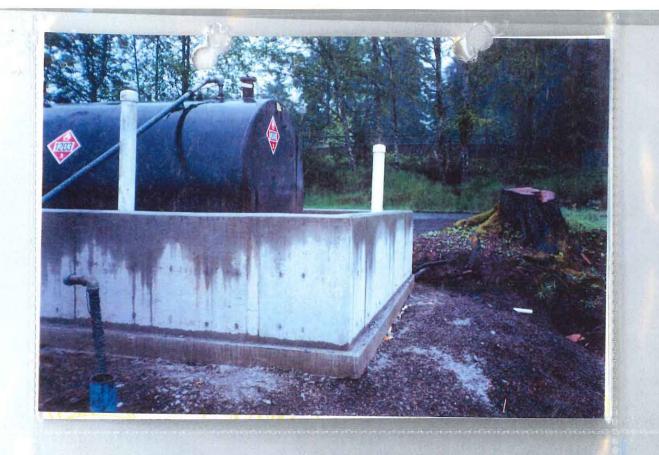

#### **STIPULATIONS**

On the record, the Department and Jackson entered into the following stipulations:

- Issue One remains at issue. The civil penalty proposed for violation of Issue One is \$6,000.00.
- Issue Two is eliminated.
- Issue Three remains at issue. The civil penalty proposed for violation of Issue Three is \$1,317.00.
- Issue Four remains at issue. The civil penalty proposed for violation of Issue Four is \$33,000.00.
- Issue Five remains at issue. The civil penalty proposed for violation of Issue Five is \$1,600.00.
- Issue Six is eliminated.
- Issue Seven is eliminated.
- Issue Eight is eliminated.
- Issue Nine remains at issue. The civil penalty proposed for violation of Issue Nine is \$400.00.
- Each of the above unresolved alleged violations and related civil penalties concern the same 2,500 gallon, single-sided tank located at 84721 Happel Lane in Seaside, Oregon.

#### **ISSUES**

The issue before the Hearing Officer Panel is whether Jackson's 2,500 gallon single-wall, cylindrical steel tank (the "tank") located at 84721 Happel Lane in Seaside, Oregon met the definition of an Underground Storage Tank (UST). All other issues enumerated in DEQ's Notice of Violation, Department Order, and Assessment of Civil Penalty issued April 24, 2001, are dependent upon Jackson's tank meeting the definition of a UST. Therefore, that preliminary issue is addressed first.