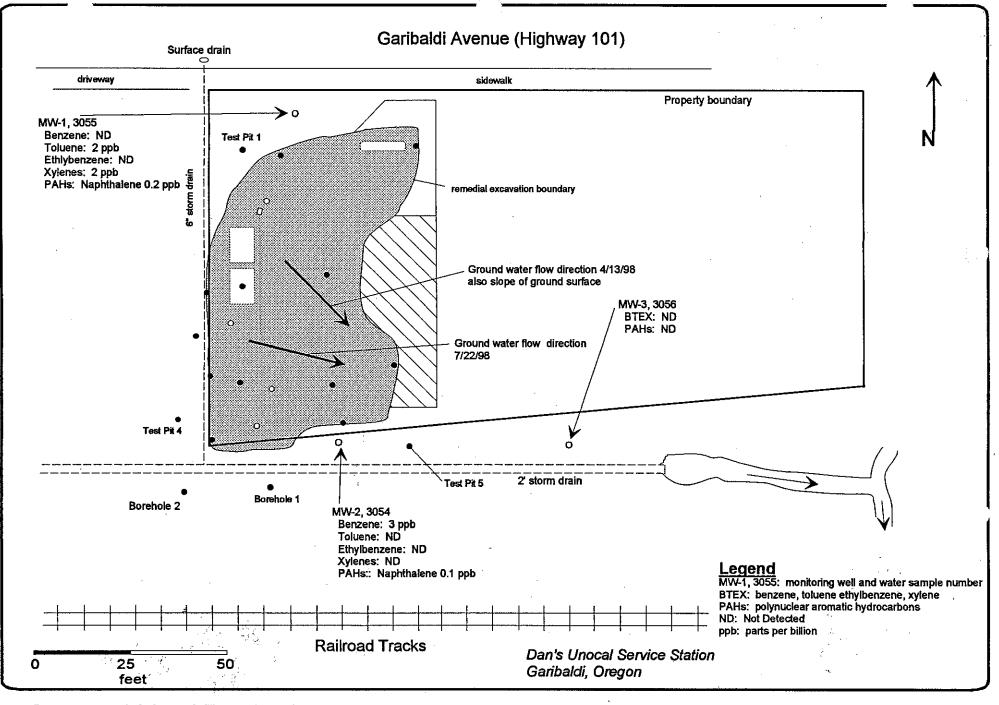

**Background** 

The findings of fact made by the hearing officer are summarized as follows:

In 1988, Jackson & Son installed a 2500 gallon aboveground tank to store gasoline at 84721 Happel Lane in Seaside, Oregon. In 1992, following an inspection by the State Fire Marshal during which Jackson & Son was informed that the tank did not comply with the Oregon Uniform Fire Code distance requirements, Jackson & Son mounded pea gravel around the sides of the tanks covering approximately 50 percent of the tank. That same month, Jackson & Son applied for and obtained an underground storage tank operating permit from the Department.

On May 8, 2000, Jackson & Son removed the pea gravel after receiving notice from the Department to stop using the tank. During an inspection by the Department on May 19, 2000<sup>1</sup>, the Department considered the tank to exist out of the ground and no longer regarded the tank to be an UST.