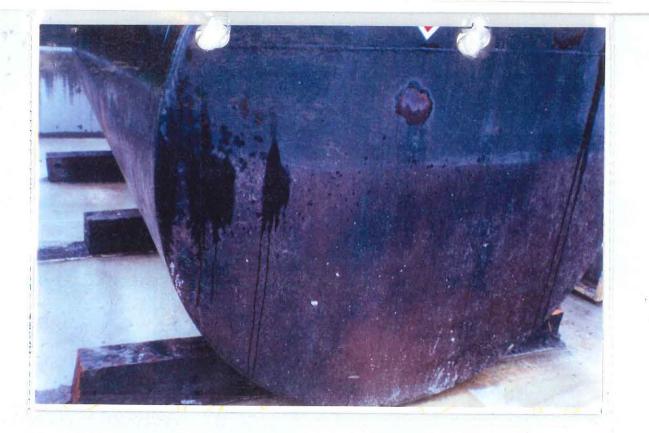

#### **STIPULATIONS**

On the record, the Department and Jackson entered into the following stipulations:

- Issue One remains at issue. The civil penalty proposed for violation of Issue One is \$6,000.00.
- Issue Two is eliminated.
- Issue Three remains at issue. The civil penalty proposed for violation of Issue Three is \$1,317.00.
- Issue Four remains at issue. The civil penalty proposed for violation of Issue Four is \$33,000.00.
- Issue Five remains at issue. The civil penalty proposed for violation of Issue Five is \$1,600.00.
- Issue Six is eliminated.
- Issue Seven is eliminated.
- Issue Eight is eliminated.
- Issue Nine remains at issue. The civil penalty proposed for violation of Issue Nine is \$400.00.
- Each of the above unresolved alleged violations and related civil penalties concern the same 2,500 gallon, single-sided tank located at 84721 Happel Lane in Seaside, Oregon.

#### **ISSUES**

The issue before the Hearing Officer Panel is whether Jackson's 2,500 gallon single-wall, cylindrical steel tank (the "tank") located at 84721 Happel Lane in Seaside, Oregon met the definition of an Underground Storage Tank (UST). All other issues enumerated in DEQ's Notice of Violation, Department Order, and Assessment of Civil Penalty issued April 24, 2001, are dependent upon Jackson's tank meeting the definition of a UST. Therefore, that preliminary issue is addressed first.

#### FINDINGS OF FACT

1. In 1988, Jackson installed the tank on its property at 84721 Happel Lane in Seaside, Oregon. Jackson used the tank to store gasoline used at a filling station at the same location. (Ex. 16; Testimony of Mr. Jackson)

When Jackson originally situated the tank on its property in 1988, it was positioned in such a way so as to rest on top of the naturally occurring ground; it did not remove or disturb the soil or make an impression in the earth. Therefore, in 1988, the tank was not beneath the surface of the ground; rather, it rested *on* the surface of the ground. At no time since its original placement has the tank been moved or adjusted. The tank has remained stationary, resting on the surface of the ground. Also in support of a conclusion that the tank has existed at all times as an aboveground steel tank, the record reflects that, even after the addition of the pea-gravel, the tank continued to function as an aboveground tank. Fuel suppliers filled the tank employing delivery methods used to fill aboveground tanks, and Jackson drained the tank using gravity flow as the principal method for drawing off the stored gasoline. Since 10 % of the tank has never existed beneath the surface of the ground, it was never a UST.