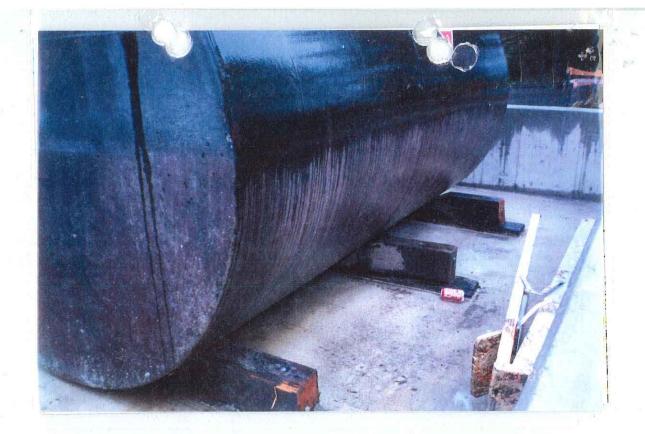

#### **STIPULATIONS**

On the record, the Department and Jackson entered into the following stipulations:

- Issue One remains at issue. The civil penalty proposed for violation of Issue One is \$6,000.00.
- Issue Two is eliminated.
- Issue Three remains at issue. The civil penalty proposed for violation of Issue Three is \$1,317.00.
- Issue Four remains at issue. The civil penalty proposed for violation of Issue Four is \$33,000.00.
- Issue Five remains at issue. The civil penalty proposed for violation of Issue Five is \$1,600.00.
- Issue Six is eliminated.
- Issue Seven is eliminated.
- Issue Eight is eliminated.
- Issue Nine remains at issue. The civil penalty proposed for violation of Issue Nine is \$400.00.
- Each of the above unresolved alleged violations and related civil penalties concern the same 2,500 gallon, single-sided tank located at 84721 Happel Lane in Seaside, Oregon.

#### **ISSUES**

The issue before the Hearing Officer Panel is whether Jackson's 2,500 gallon single-wall, cylindrical steel tank (the "tank") located at 84721 Happel Lane in Seaside, Oregon met the definition of an Underground Storage Tank (UST). All other issues enumerated in DEQ's Notice of Violation, Department Order, and Assessment of Civil Penalty issued April 24, 2001, are dependent upon Jackson's tank meeting the definition of a UST. Therefore, that preliminary issue is addressed first.

When Jackson originally situated the tank on its property in 1988, it was positioned in such a way so as to rest on top of the naturally occurring ground; it did not remove or disturb the soil or make an impression in the earth. Therefore, in 1988, the tank was not beneath the surface of the ground; rather, it rested *on* the surface of the ground. At no time since its original placement has the tank been moved or adjusted. The tank has remained stationary, resting on the surface of the ground. Also in support of a conclusion that the tank has existed at all times as an aboveground steel tank, the record reflects that, even after the addition of the pea-gravel, the tank continued to function as an aboveground tank. Fuel suppliers filled the tank employing delivery methods used to fill aboveground tanks, and Jackson drained the tank using gravity flow as the principal method for drawing off the stored gasoline. Since 10 % of the tank has never existed beneath the surface of the ground, it was never a UST.