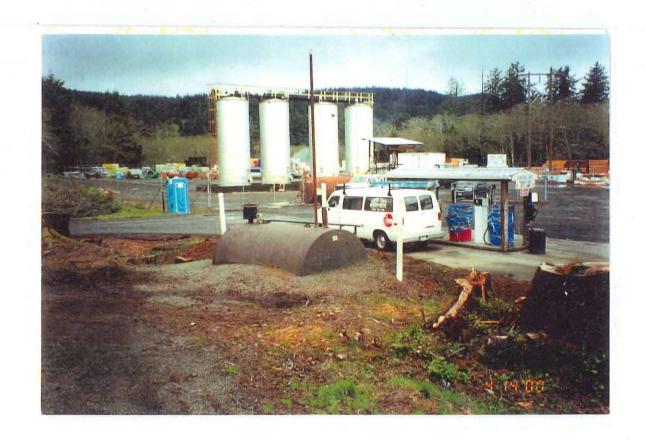

<sup>&</sup>lt;sup>7</sup> *Id.* at § 8; OAR 137-003-0655(4).

<sup>&</sup>lt;sup>8</sup> OAR 340-011-132(3)(a).

<sup>&</sup>lt;sup>9</sup> *Id.* at (4).

- D. Department's Exceptions and Brief, dated June 3, 2002.
- E. Letter from Mikell O'Mealy dated May 9, 2002.
- F. Letter from Mikell O'Mealy, dated May 6, 2002.
- G. Department's Petition for Review, dated May 3, 2002.
- H. Proposed Order, dated April 19, 2002.
- I. Exhibits from Hearing of December 18, 2001.
  - 1. Notice of Violation, Department Order and Assessment of Civil Penalty, dated April 24, 2001.
  - 2. Jackson & Son Answer and Request for Hearing, dated May 8, 2001.
  - 3. Notice of Hearing, dated October 26, 2001
  - 4. Notice of Contested Case Rights and Procedures.
  - 5. Revised Exhibit 1C.
  - 6. Email from Stephanie Holmes, dated April 5, 2000.
  - 7. Upgrade Certification Form, dated August 24, 1998.
  - 8. Department Mailing entitled Decommissioning Reminder, dated December 6, 1999.
  - 9. Department Mailing entitled Don't Wait until December 1999 to Decommission', dated August 20, 1999.
  - 10. Department Mailing entitled 30-Day Notice of Intent to Decommission, dated January 13, 1999.
  - 11. Memo to Distributors, dated August 26, 1998.
  - 12. Memo to Distributors, dated October 23, 1998.
  - 13. Memo to Distributors, dated December 18, 1998.
  - 14. Notice of Noncompliance, dated February 23, 2000.
  - 15. EPA Publication entitled Musts for USTs.
  - 16. Note to File and Permit Application, dated November 5, 1992.
  - 17. Telephone Note, dated March 28, 2000.
  - 18. UST Retrofitting or Upgrading Checklist, dated March 31, 2000.
  - 19. Corrective Action Response Checklist, dated March 31, 2000.
  - Supervisor and Service Provider License Query and Alan Jacobsen UST Service Provider License.
  - 21. Telephone Note, dated April 12, 2000.
  - 22. Letter to Jackson & Son, dated April 12, 2000.
  - 23. Note from Jackson & Son.
  - 24. Pictures, dated April 14, 2000.
  - 25. General Permit Registration Form to Operate and Two General Permit Registration Certificate to Operate USTs.
  - 26. Undated Invoice.
  - 27. Tank Tightness Test Results, dated August 9, 1995.
  - 28. UST Program Frequently Asked Questions, dated November 27, 2001.

- (1) Common sense did not factor into the hearing officer's failure to apply the Commission's rules to this matter. The hearing officer erred when it stated that "the descriptive phrase 'beneath the surface of the ground' is not given a specific or peculiar meaning by statute or rule." Hearing Order, page 5. The Commission adopted federal regulations which define both underground storage tank and beneath the surface of the ground. OAR 340-15-0010 adopting by reference 40 CFR 280.12. The Department agrees with the hearing officer's finding that the tank was not beneath the ground surface, but the facts in this case, as determined by the hearing officer, clearly show that more than ten percent of the tank was otherwise covered with earthen materials thus meeting the definition of underground storage tank under the Commission's rules. See Hearing Exhibit 24.
- (2) Respondent argues that the pea gravel is not an earthen material. Pea gravel is gravel which is of a certain size and shape. Gravel is defined by the American Heritage Dictionary as "any consolidated mixture of rock fragments or pebbles." Rock is defined as "any relatively hard naturally occurring mass of mineral or petrified matter." Pea gravel is an earthen material in that it is naturally occurring mixture of a certain size and shape of rock. Similar to sand, the use of pea gravel, especially when the tank is in direct contact with the earth, would, most likely, prevent the immediate detection of a release from the tank. See Department's Exceptions and Brief, page 4, lines 6-14.
- (3) Respondent next argues that the tank was not an underground storage tank in that Respondent did not intend to avoid compliance with the Oregon Uniform Fire Code by covering a portion of the tank with gravel. Respondent suggests that support for this can be found in its continued use of methods for filling and dispensing fuel from the tank which were more consistent with methods used for above ground tanks.