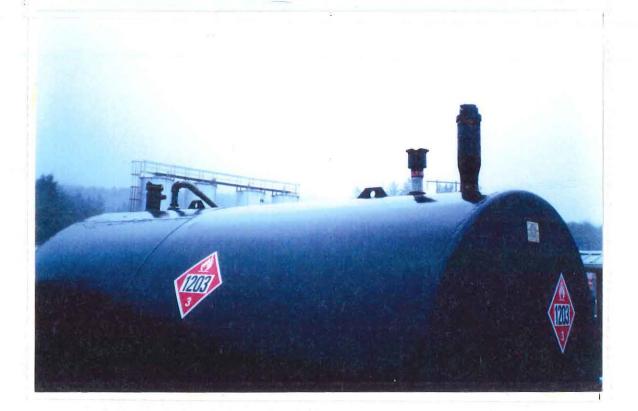

#### **STIPULATIONS**

On the record, the Department and Jackson entered into the following stipulations:

- Issue One remains at issue. The civil penalty proposed for violation of Issue One is \$6,000.00.
- Issue Two is eliminated.
- Issue Three remains at issue. The civil penalty proposed for violation of Issue Three is \$1,317.00.
- Issue Four remains at issue. The civil penalty proposed for violation of Issue Four is \$33,000.00.
- Issue Five remains at issue. The civil penalty proposed for violation of Issue Five is \$1,600.00.
- Issue Six is eliminated.
- Issue Seven is eliminated.
- Issue Eight is eliminated.
- Issue Nine remains at issue. The civil penalty proposed for violation of Issue Nine is \$400.00.
- Each of the above unresolved alleged violations and related civil penalties concern the same 2,500 gallon, single-sided tank located at 84721 Happel Lane in Seaside, Oregon.

#### **ISSUES**

The issue before the Hearing Officer Panel is whether Jackson's 2,500 gallon single-wall, cylindrical steel tank (the "tank") located at 84721 Happel Lane in Seaside, Oregon met the definition of an Underground Storage Tank (UST). All other issues enumerated in DEQ's Notice of Violation, Department Order, and Assessment of Civil Penalty issued April 24, 2001, are dependent upon Jackson's tank meeting the definition of a UST. Therefore, that preliminary issue is addressed first.

#### FINDINGS OF FACT

1. In 1988, Jackson installed the tank on its property at 84721 Happel Lane in Seaside, Oregon. Jackson used the tank to store gasoline used at a filling station at the same location. (Ex. 16; Testimony of Mr. Jackson)

When Jackson originally situated the tank on its property in 1988, it was positioned in such a way so as to rest on top of the naturally occurring ground; it did not remove or disturb the soil or make an impression in the earth. Therefore, in 1988, the tank was not beneath the surface of the ground; rather, it rested *on* the surface of the ground. At no time since its original placement has the tank been moved or adjusted. The tank has remained stationary, resting on the surface of the ground. Also in support of a conclusion that the tank has existed at all times as an aboveground steel tank, the record reflects that, even after the addition of the pea-gravel, the tank continued to function as an aboveground tank. Fuel suppliers filled the tank employing delivery methods used to fill aboveground tanks, and Jackson drained the tank using gravity flow as the principal method for drawing off the stored gasoline. Since 10 % of the tank has never existed beneath the surface of the ground, it was never a UST.