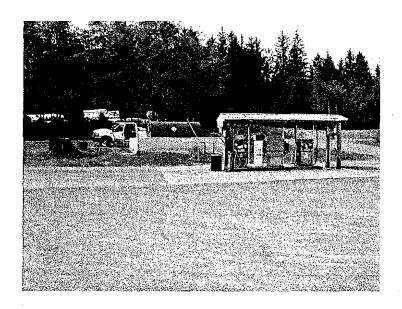

#### FINDINGS OF FACT

1. In 1988, Jackson installed the tank on its property at 84721 Happel Lane in Seaside, Oregon. Jackson used the tank to store gasoline used at a filling station at the same location. (Ex. 16; Testimony of Mr. Jackson)

<sup>1 (</sup>as amended by the parties' stipulations at the time of the hearing)

- 2. When installed in 1988, Jackson placed the tank on top of the naturally occurring ground. Jackson did not remove or disturb the soil or make an impression in the earth when positioning the tank. (Testimony of Mr. Jackson)
- 3. Jackson operated the tank as an aboveground steel tank. Functioning as an aboveground steel tank, the tank was subject to the provisions of the Oregon Uniform Fire Code. (Ex. 43; Testimony of Mr. Jackson)
- 4. There is insufficient evidence in the record to establish whether underground pipes connected to the tank, if any, would exceeded 10% of the volume of the tank and the underground pipes taken as a whole.
- 5. In October 1992, the State Fire Marshal inspected the tank and informed Jackson that pursuant to the provisions of the Oregon Uniform Fire Code, the tank was too close to the pumps at the filling station and would have to be relocated. (Ex. 16; Testimony of Mr. Jackson)
- 6. Jackson did not want to relocate the tank. Rather than relocate it, Jackson decided to convert the tank from an aboveground steel tank subject to the Oregon Uniform Fire Code, to an underground storage tank subject to Oregon's DEQ law. In an attempt to accomplish the conversion, Jackson had pea-gravel mounded around the tank. Pea-gravel is not a naturally occurring component of the ground upon which Jackson sat the tank. Once completed, the "berm" of pea-gravel came in contact with the tank's outer shell approximately half way up the exterior. From its highest point, the "berm" sloped down to the ground, extending between three and four feet from the sides of the tank. During the installation of the pea-gravel "berm", the tank was not moved, the soil around the tank was not removed or disturbed, nor was an impression made in the earth. The tank remained in its place on the surface of the naturally occurring ground. The only physical difference in the tank's condition was the addition of pea-gravel around all four sides of the tank's exterior. (Testimony of Mr. Jackson)
- 7. After mounding pea-gravel up around the exterior of the tank to create an artificial "berm", the tank continued to function as it always had—as an aboveground steel tank—fuel suppliers filled the tank employing delivery methods used to fill above ground steel tanks, and Jackson drained the tank using gravity flow as the principal method for drawing off the stored gasoline. (Testimony of Mr. Jackson)
- 8. After having pea-gravel shoveled around the tank, Jackson filed a UST permit application with DEQ on October 23, 1992. Thereafter, DEQ granted the permit. (Ex. 16)
- 9. About eight years later, on or about May 8, 2000, in response to a DEQ mandate that Jackson immediately cease to use the tank on its property located at 84721 Happel Lane in Seaside, Oregon, Mr. Jackson and his son manually shoveled away the pea-gravel from around the tank, completely exposing the sides of the tank. It took the two men approximately two hours to completely remove the pea-gravel. In the process of removing the pea-gravel from the sides of the tank, Mr. Jackson and his son did not move the tank or remove or disturb the soil upon which the tank sat. After removing the pea-gravel, the tank, not having been moved, existed in essentially the same condition as it had prior to 1992. (Testimony of Mr. Jackson)