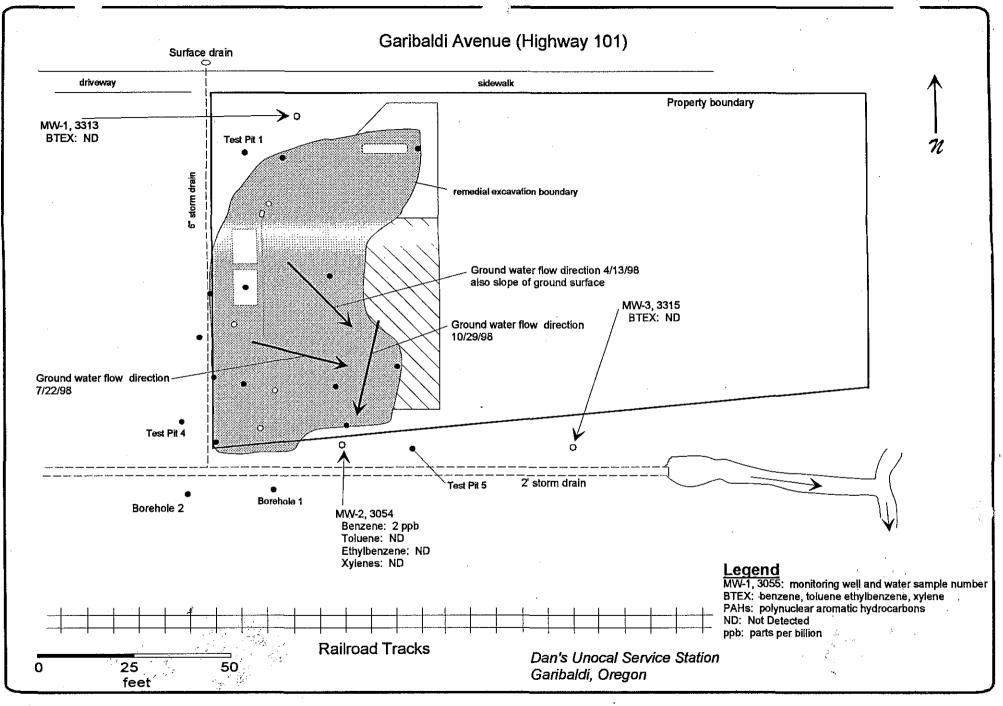

**Background** 

The findings of fact made by the hearing officer are summarized as follows:

In 1988, Jackson & Son installed a 2500 gallon aboveground tank to store gasoline at 84721 Happel Lane in Seaside, Oregon. In 1992, following an inspection by the State Fire Marshal during which Jackson & Son was informed that the tank did not comply with the Oregon Uniform Fire Code distance requirements, Jackson & Son mounded pea gravel around the sides of the tanks covering approximately 50 percent of the tank. That same month, Jackson & Son applied for and obtained an underground storage tank operating permit from the Department.

On May 8, 2000, Jackson & Son removed the pea gravel after receiving notice from the Department to stop using the tank. During an inspection by the Department on May 19, 2000<sup>1</sup>, the Department considered the tank to exist out of the ground and no longer regarded the tank to be an UST.