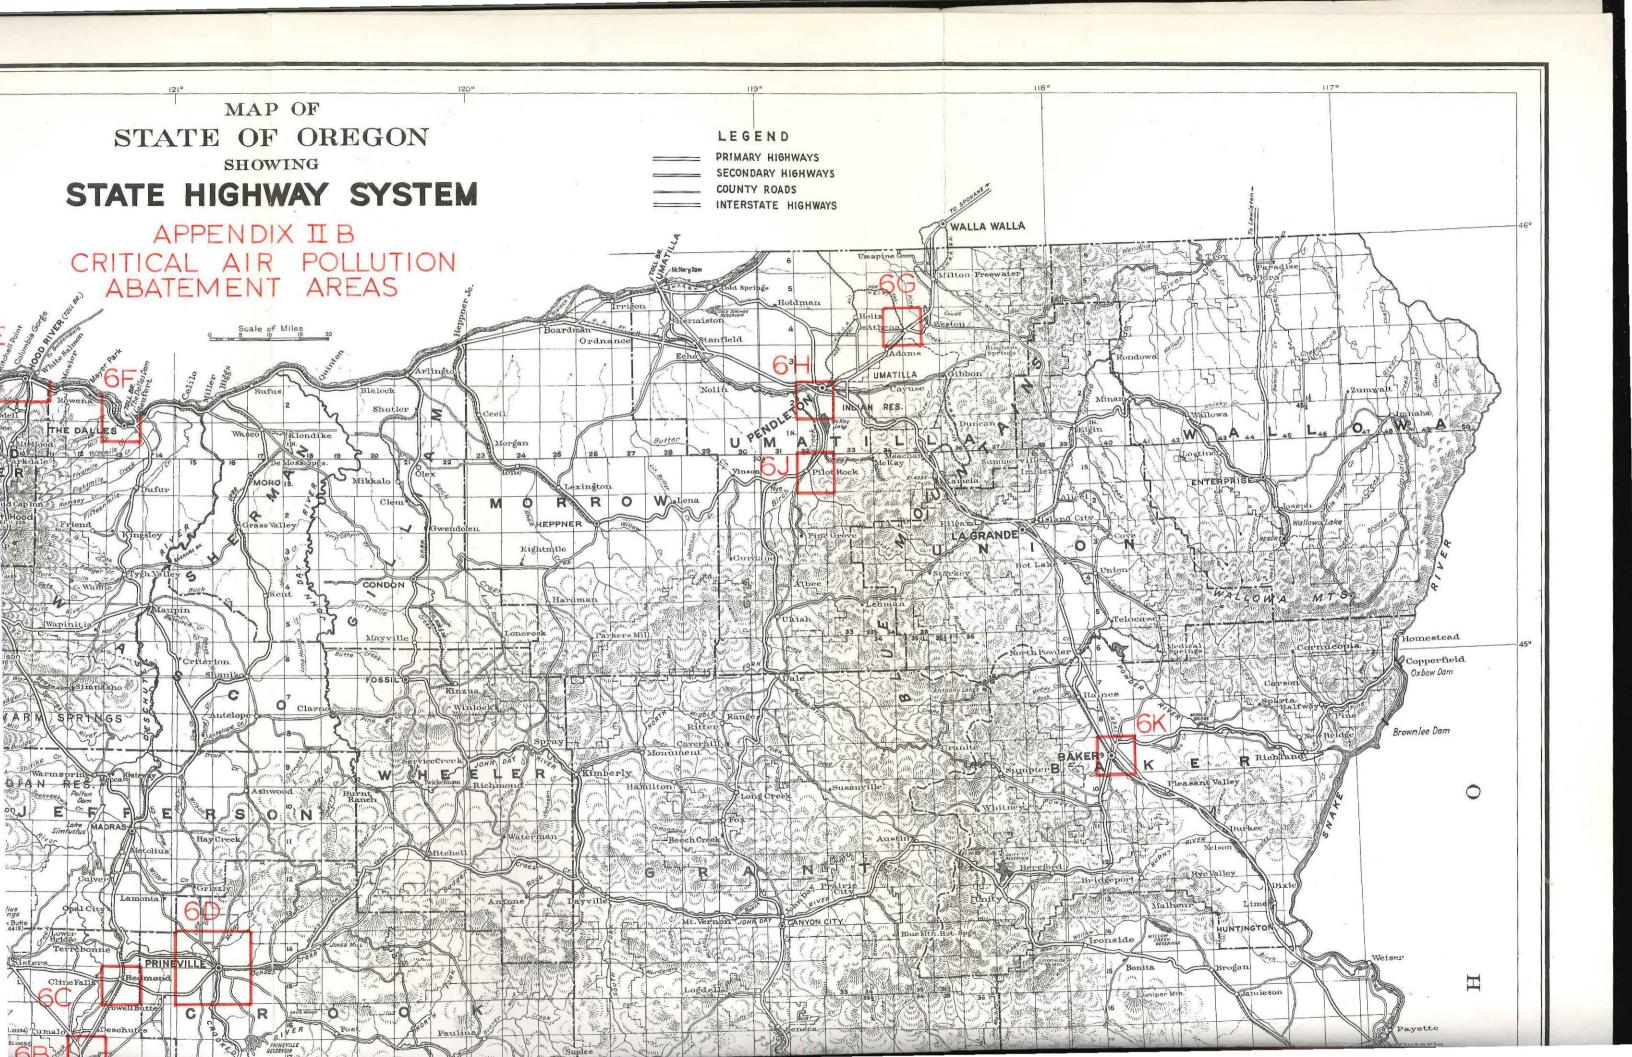

CARGE MAP

## 1/30/1967 OREGON STATE SANITARY AUTHORITY MEETING MATERIALS



State of Oregon Department of Environmental Quality

This file is digitized in **black and white** using Optical Character Recognition (OCR) in a standard PDF format.

Standard PDF creates PDF files to be printed to desktop printers or digital copiers, published on a CD, or sent to client as publishing proof. This set of options uses compression and downsampling to keep the file size down. However, it also embeds subsets of all (allowed) fonts used in the file, converts all colors to sRGB, and prints to a medium resolution. Window font subsets are not embedded by default. PDF files created with this settings file can be opened in Acrobat and Reader versions 6.0 and later.