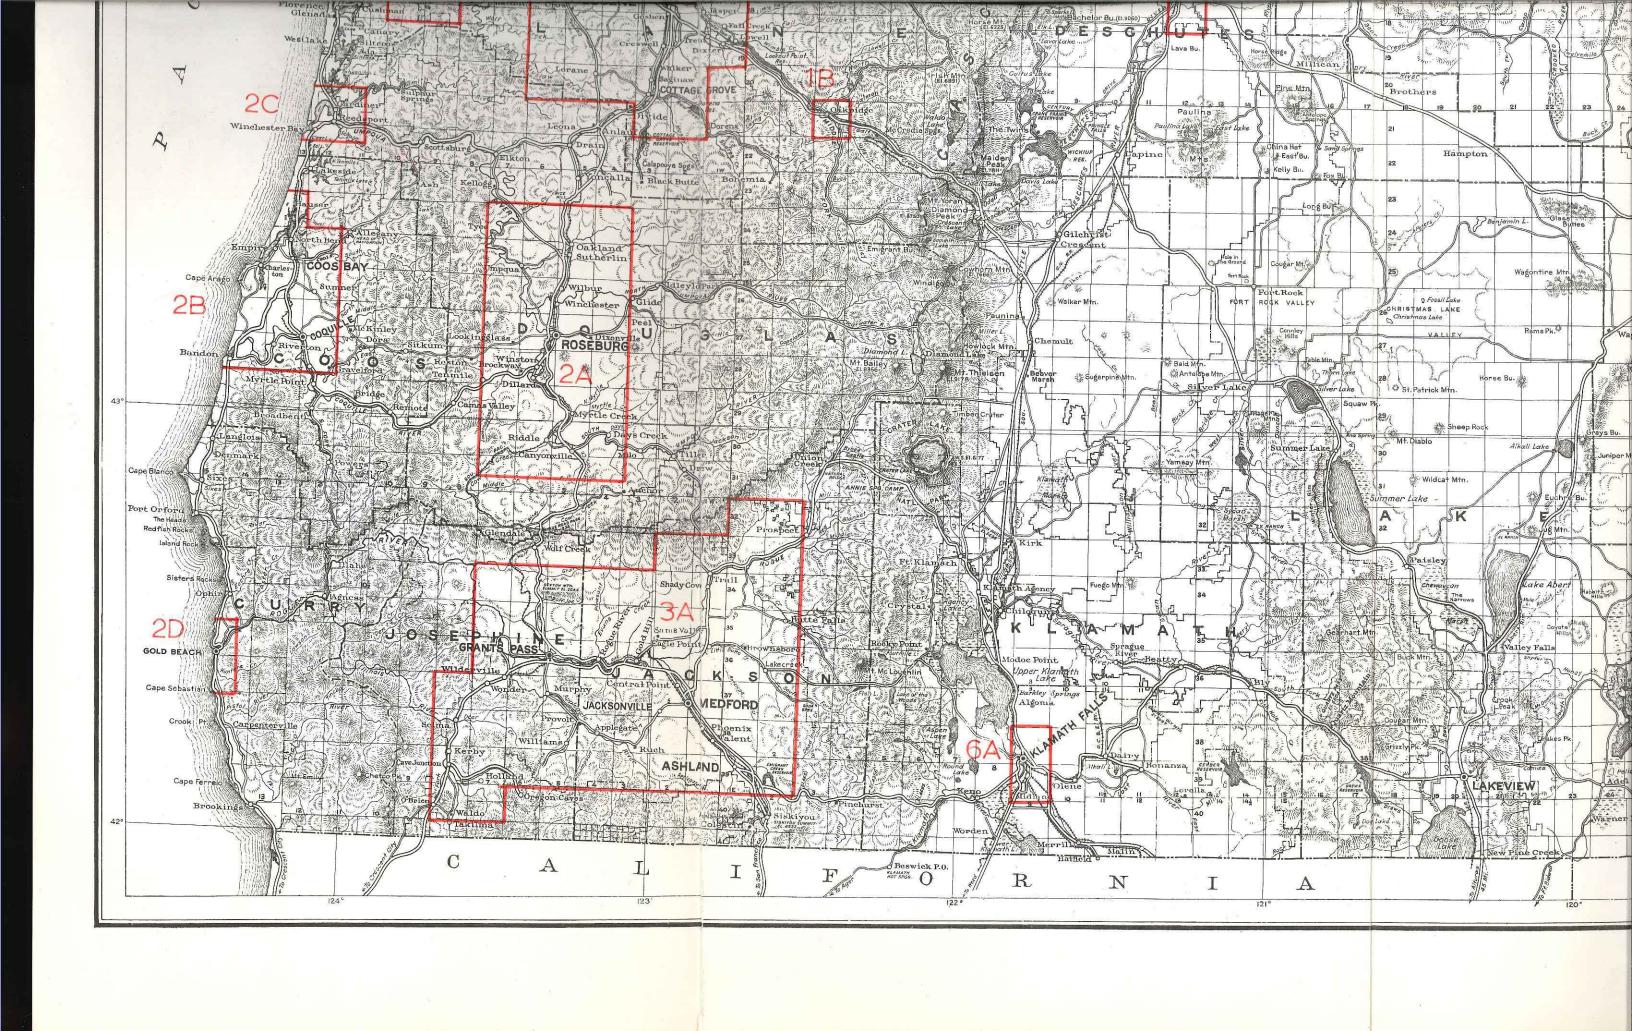

CARGE MAP

## 1/30/1967 OREGON STATE SANITARY AUTHORITY MEETING MATERIALS



State of Oregon Department of Environmental Quality

This file is digitized in **black and white** using Optical Character Recognition (OCR) in a standard PDF format.

Standard PDF creates PDF files to be printed to desktop printers or digital copiers, published on a CD, or sent to client as publishing proof. This set of options uses compression and downsampling to keep the file size down. However, it also embeds subsets of all (allowed) fonts used in the file, converts all colors to sRGB, and prints to a medium resolution. Window font subsets are not embedded by default. PDF files created with this settings file can be opened in Acrobat and Reader versions 6.0 and later.