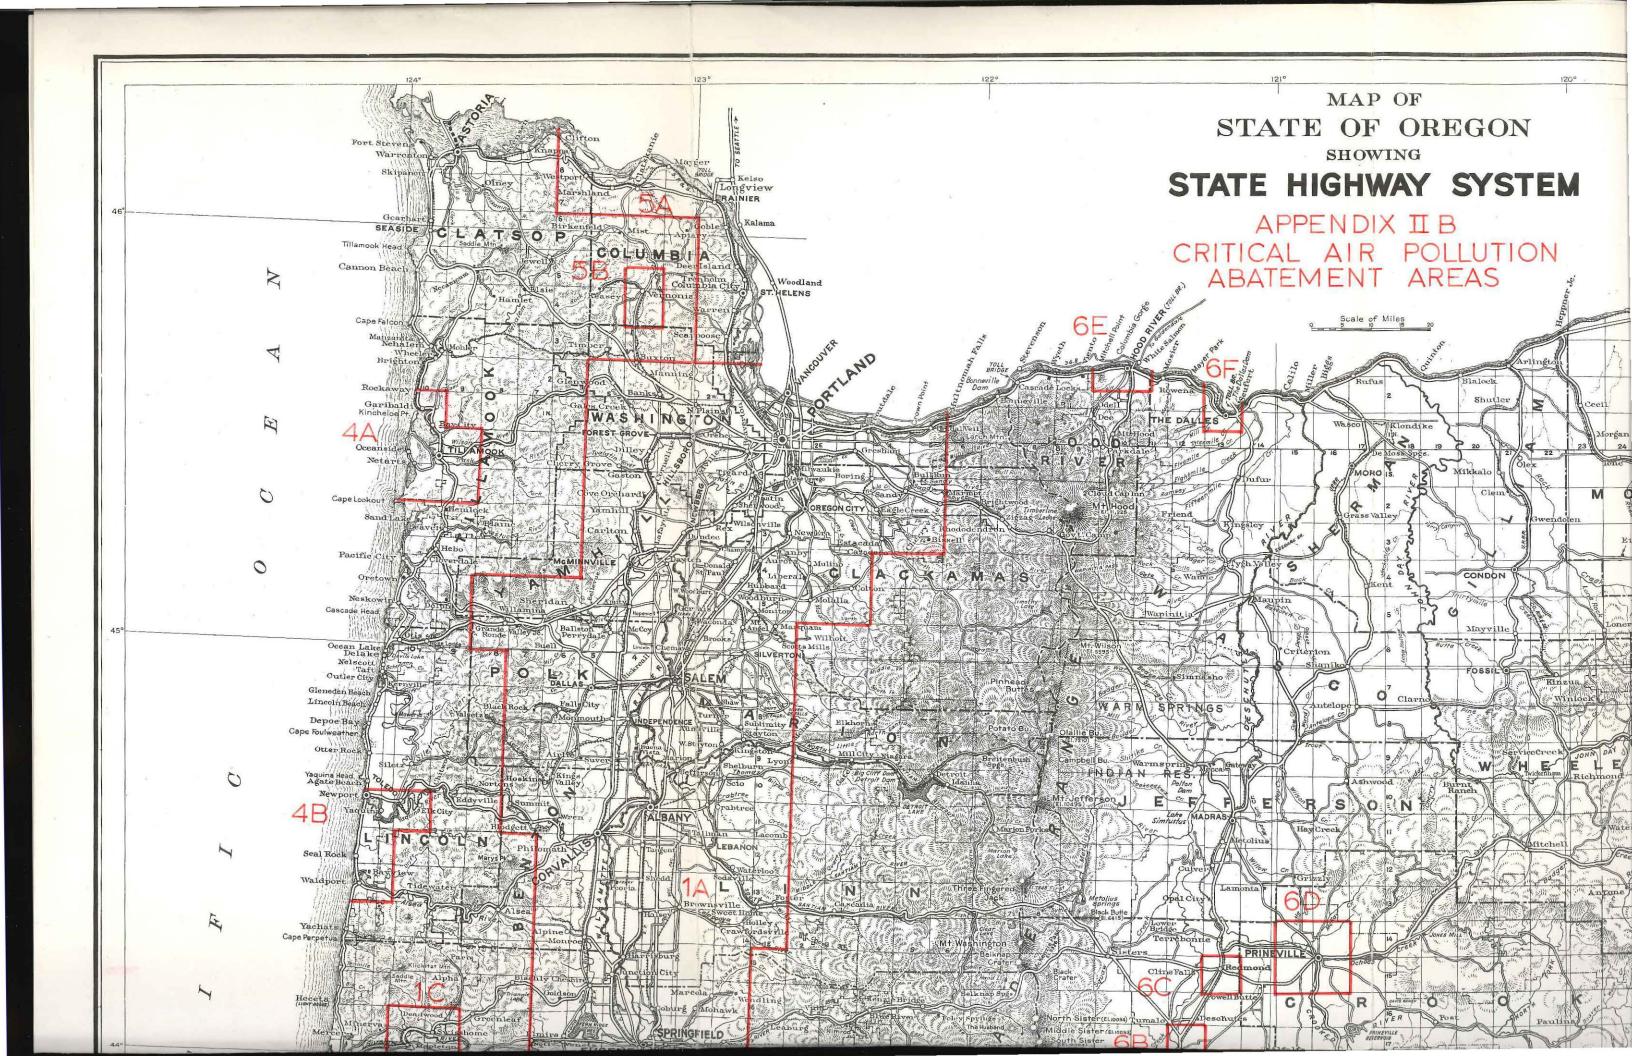

CARGE MAP

## 1/30/1967 OREGON STATE SANITARY AUTHORITY MEETING MATERIALS



State of Oregon Department of Environmental Quality

This file is digitized in **black and white** using Optical Character Recognition (OCR) in a standard PDF format.

Standard PDF creates PDF files to be printed to desktop printers or digital copiers, published on a CD, or sent to client as publishing proof. This set of options uses compression and downsampling to keep the file size down. However, it also embeds subsets of all (allowed) fonts used in the file, converts all colors to sRGB, and prints to a medium resolution. Window font subsets are not embedded by default. PDF files created with this settings file can be opened in Acrobat and Reader versions 6.0 and later.