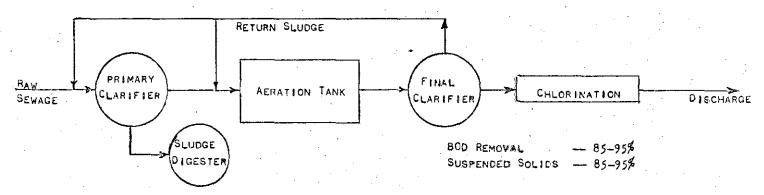

or by the Authority's staff. It is now apparent that many of these projects cannot meet the deadlines previously established. In the majority of cases this is due to inadequate financing plans. Due to the uncertainty of the federal grant program, projects are being delayed by the various communities and municipalities in hopes that a more favorable financing picture will develop. At the present time, they are being advised to calculate financing on no more than a 30% grant and to bear the whole cost if at all possible. This would enable them to proceed with construction of the sewage works and be reimbursed at a later date when funds become available.

#### PRIMARY TREATMENT



## INTERMEDIATE TREATMENT



## SECONDARY TRICKLING FILTER TREATMENT



## SECONDARY ACTIVATED SLUDGE TREATMENT



## STATUS OF SEWAGE WORKS PROJECTS SCHEDULED FOR COMPLETION DURING 1968 AND/OR

# PROJECTS CONSIDERED ELIGIBLE FOR GRANT FUNDS FROM JULY 1967 PRIORITY LIST

|          | ·                                                            |                                                                                                                |                                                                                                                                                                                                                                                                                                                                                                                 |
|----------|--------------------------------------------------------------|-------