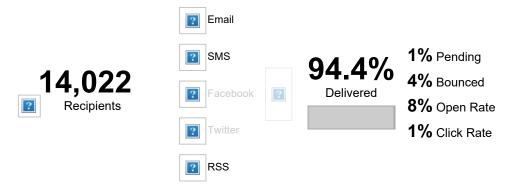

## **Delivery Metrics - Details**

14,022 Total Sent

13,237 (94%) Delivered

184 (1%) Pending

601 (4%) Bounced

6 (0%) Unsubscribed

## **Bulletin Analytics**

1,574 Total Opens

1,020 (8%) Unique Opens

91 Total Clicks

83 (1%) Unique Clicks

**11** # of Links

| Delivery and Performance |           |                      |                         |                     |                    |                     |              |  |  |  |
|--------------------------|-----------|----------------------|-------------------------|---------------------|--------------------|---------------------|--------------|--|--|--|
| Channel                  | Progress  | Percent<br>Delivered | Number of<br>Recipients | Number<br>Delivered | Opened /<br>Unique | Bounced /<br>Failed | Unsubscribed |  |  |  |
| Email<br>Bulletin        | Sending   | 93.9%                | 12,807                  | 12,022              | 1020 / 8.5%        | 601                 | 6            |  |  |  |
| SMS<br>Message           | Delivered | 100.0%               | 311                     | 311                 | n/a                | 0                   | n/a          |  |  |  |