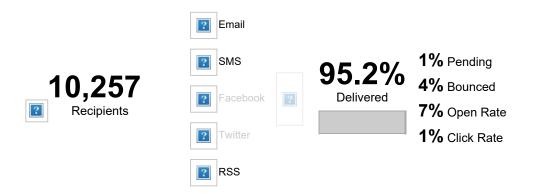

## Delivery Metrics - Details 10,257 Total Sent 9,763 (95%) Delivered

88 (1%) Pending

406 (4%) Bounced

1 (0%) Unsubscribed

## **Bulletin Analytics**

893 Total Opens

**709 (7%)** Unique Opens

74 Total Clicks

57 (1%) Unique Clicks

9 # of Links

| Delivery and Performance |           |                      |                         |                     |                    |                     |              |  |  |
|--------------------------|-----------|----------------------|-------------------------|---------------------|--------------------|---------------------|--------------|--|--|
| Channel                  | Progress  | Percent<br>Delivered | Number of<br>Recipients | Number<br>Delivered | Opened /<br>Unique | Bounced /<br>Failed | Unsubscribed |  |  |
| Email<br>Bulletin        | Sending   | 94.7%                | 9,242                   | 8,748               | 709 / 8.1%         | 406                 | 1            |  |  |
| SMS<br>Message           | Delivered | 100.0%               | 196                     | 196                 | n/a                | 0                   | n/a          |  |  |