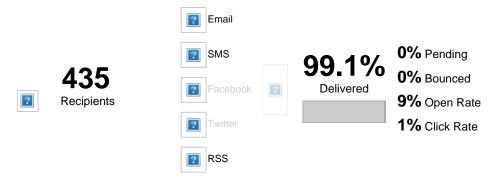

0 (0%) Unsubscribed

| Email Delivery Stats                       |                      |                      |  |  |  |  |  |  |  |
|--------------------------------------------|----------------------|----------------------|--|--|--|--|--|--|--|
| Email delivery statistics line / bar chart | Minutes              | Cumulative Attempted |  |  |  |  |  |  |  |
|                                            | 3                    | 99%                  |  |  |  |  |  |  |  |
|                                            | 5                    | 99%                  |  |  |  |  |  |  |  |
| <b>?</b>                                   | 10                   | 99%                  |  |  |  |  |  |  |  |
|                                            | 30                   | 99%                  |  |  |  |  |  |  |  |
|                                            | 60                   | 99%                  |  |  |  |  |  |  |  |
|                                            | 120                  | 99%                  |  |  |  |  |  |  |  |
| Delivery Metrics - Details                 | Bulletin Analytics   |                      |  |  |  |  |  |  |  |
| 435 Total Sent                             |                      | 82 Total Opens       |  |  |  |  |  |  |  |
| 431 (99%) Delivered                        | 40 (9%) Unique Opens |                      |  |  |  |  |  |  |  |
| 2 (0%) Pending                             |                      | 3 Total Clicks       |  |  |  |  |  |  |  |
| 2 (0%) Bounced                             | 3 (1%) Unique Clicks |                      |  |  |  |  |  |  |  |

10 # of Links

| Delivery and Performance                                                    |           |                      |                         |                     |                    |                   |        |          |  |  |  |
|-----------------------------------------------------------------------------|-----------|----------------------|-------------------------|---------------------|--------------------|-------------------|--------|----------|--|--|--|
| Channel                                                                     | Progress  | Percent<br>Delivered | Number of<br>Recipients | Number<br>Delivered | Opened /<br>Unique | Bounced<br>Failed | Unsu   | oscribed |  |  |  |
| Email<br>Bulletin                                                           | Sending   | 99.0%                | 384                     | 380                 | 40 / 10.5%         | 2                 |        | 0        |  |  |  |
| SMS<br>Message                                                              | Delivered | 100.0%               | 4                       | 4                   | n/a                | 0                 | I      | n/a      |  |  |  |
| Bulletin Link Overview                                                      |           |                      |                         |                     |                    |                   |        |          |  |  |  |
| Link URL                                                                    |           |                      |                         |                     |                    | Unique            | Total  |          |  |  |  |
|                                                                             | L         |                      |                         |                     |                    |                   | Clicks | Clicks   |  |  |  |
| http://www.oregon.gov/deq/EQC/Documents/2016/042116eqcItemC.pdf             |           |                      |                         |                     |                    |                   |        | 3        |  |  |  |
| https://twitter.com/OregonDEQ                                               |           |                      |                         |                     |                    |                   |        | 0        |  |  |  |
| http://www.oregon.gov/deq/RulesandRegulations/Pages/2015/rasbestos2015.aspx |           |                      |                         |                     |                    |                   |        | 0        |  |  |  |
| http://www.oregon.gov/deq/                                                  |           |                      |                         |                     |                    |                   | 0      | 0        |  |  |  |
| http://www.oregon.gov/DEQ/                                                  |           |                      |                         |                     |                    |                   | 0      | 0        |  |  |  |
| https://public.govdelivery.com/accounts/ORDEQ/subscriber/edit?preference    |           |                      |                         |                     |                    |                   | 0      | 0        |  |  |  |
| https://public.govdelivery.com/accounts/ORDEQ/subscriber/one_click_unsub    |           |                      |                         |                     |                    |                   | 0      | 0        |  |  |  |
| https://www.facebook.com/oregondeq                                          |           |                      |                         |                     |                    |                   |        | 0        |  |  |  |
| https://public.govdelivery.com/accounts/ORDEQ/subscriber/new?pop=t&topic    |           |                      |                         |                     |                    |                   |        | 0        |  |  |  |
| https://subscriberhelp.govdelivery.com/                                     |           |                      |                         |                     |                    |                   |        | 0        |  |  |  |