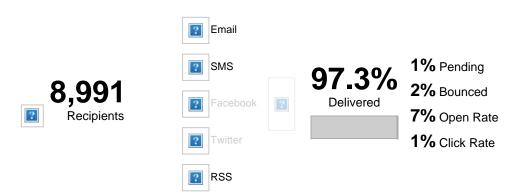

## **Delivery Metrics - Details**

**8,991** Total Sent

8,752 (97%) Delivered

**68 (1%)** Pending

171 (2%) Bounced

2 (0%) Unsubscribed

## **Bulletin Analytics**

893 Total Opens

638 (7%) Unique Opens

71 Total Clicks

56 (1%) Unique Clicks

9 # of Links

| Delivery and Performance |           |                      |                         |                     |                    |                     |              |  |  |
|--------------------------|-----------|----------------------|-------------------------|---------------------|--------------------|---------------------|--------------|--|--|
| Channel                  | Progress  | Percent<br>Delivered | Number of<br>Recipients | Number<br>Delivered | Opened /<br>Unique | Bounced /<br>Failed | Unsubscribed |  |  |
| Email<br>Bulletin        | Sending   | 97.1%                | 8,173                   | 7,934               | 638 / 8.0%         | 171                 | 2            |  |  |
| SMS<br>Message           | Delivered | 100.0%               | 128                     | 128                 | n/a                | 0                   | n/a          |  |  |