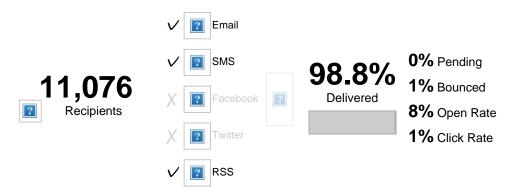

## **Delivery Metrics - Details**

**11,076** Total Sent

10,939 (99%) Delivered

35 (0%) Pending

102 (1%) Bounced

1 (0%) Unsubscribed

## **Bulletin Analytics**

1,193 Total Opens

884 (8%) Unique Opens

92 Total Clicks

71 (1%) Unique Clicks

9 # of Links

| Delivery and Performance |           |                      |                         |                     |                    |                     |              |  |
|--------------------------|-----------|----------------------|-------------------------|---------------------|--------------------|---------------------|--------------|--|
| Channel                  | Progress  | Percent<br>Delivered | Number of<br>Recipients | Number<br>Delivered | Opened /<br>Unique | Bounced /<br>Failed | Unsubscribed |  |
| Email<br>Bulletin        | Sending   | 98.6%                | 9,996                   | 9,860               | 884 / 9.0%         | 101                 | 1            |  |
| SMS<br>Message           | Delivered | 99.5%                | 192                     | 191                 | n/a                | 1                   | n/a          |  |