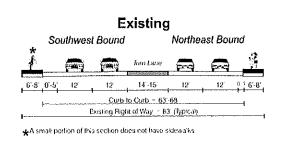

### 1. OR 99E Cross-Section Options Through Downtown (Elm to Locust)

Please let us know which of the following cross-section options you prefer and whether the remaining two options are acceptable or unacceptable. Feel free to provide additional comments.