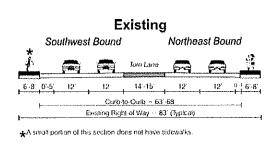

### 1. OR 99E Cross-Section Options Through Downtown (Elm to Locust)

Please let us know which of the following cross-section options you prefer and whether the remaining two options are acceptable or unacceptable. Feel free to provide additional comments.

Preferred / Acceptable / Unacceptable

Preferred Acceptable Unacceptable
Comments:

Best for biles & twelve

Please circle one:

Preferred / Acceptable / Unacceptable

Comments: wall vave get the

Light of wal

Diley dant like had