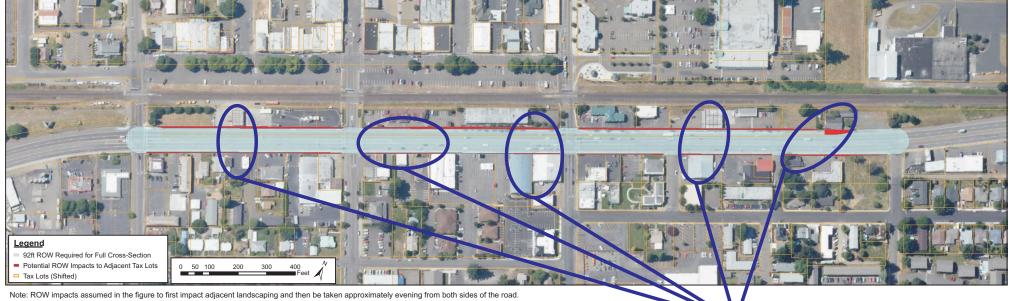

## CANBY GATEWAY DESIGN PLAN COMMUNITY MEETING COMMENTS Otak Project #16010

| BOARD TITLE                                                | COMMENTS                                                                                                                                                            |
|------------------------------------------------------------|---------------------------------------------------------------------------------------------------------------------------------------------------------------------|
| Corridor Plan Gateways                                     | No comments                                                                                                                                                         |
| Corridor Plan Segments                                     | No comments                                                                                                                                                         |
| Standard STA: Right-of-Way<br>Impacts (DKS Poster)         | <ul> <li>Prefer no bike lanes, no wide sidewalks (OR 99E is not downtown), no arch at<br/>Grant, no street trees (want 1<sup>st</sup> Ave to be visible)</li> </ul> |
| Wide Sidewalks: Right-of-Way<br>Impacts (DKS Poster)       | • Why 14 feet on north side?                                                                                                                                        |
| Buffered Bike Lanes: Right-of-<br>Way Impacts (DKS Poster) | No comments                                                                                                                                                         |
| Logging Road Trail Bridge<br>Gateway – Access Improvements | Access to Fred Meyer is very important                                                                                                                              |
| Logging Road Trail Bridge                                  | Remove blackberries from slope                                                                                                                                      |
| Gateway – Design Options (1)                               | <ul> <li>New colors and flowers</li> </ul>                                                                                                                          |
|                                                            | <ul> <li>Use LED lighting – there is not much existing lighting</li> </ul>                                                                                          |
|                                                            | • Reduce the part under the word "Canby"                                                                                                                            |
|                                                            | • Like how it matches Canby's theme                                                                                                                                 |