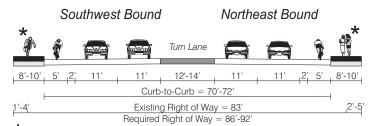

## CANBY GATEWAY DESIGN PLAN COMMUNITY MEETING COMMENTS Otak Project #16010

| BOARD TITLE                                                | COMMENTS                                                                                                                                                            |
|------------------------------------------------------------|---------------------------------------------------------------------------------------------------------------------------------------------------------------------|
| Corridor Plan Gateways                                     | No comments                                                                                                                                                         |
| Corridor Plan Segments                                     | No comments                                                                                                                                                         |
| Standard STA: Right-of-Way<br>Impacts (DKS Poster)         | <ul> <li>Prefer no bike lanes, no wide sidewalks (OR 99E is not downtown), no arch at<br/>Grant, no street trees (want 1<sup>st</sup> Ave to be visible)</li> </ul> |
| Wide Sidewalks: Right-of-Way<br>Impacts (DKS Poster)       | • Why 14 feet on north side?                                                                                                                                        |
| Buffered Bike Lanes: Right-of-<br>Way Impacts (DKS Poster) | No comments                                                                                                                                                         |
| Logging Road Trail Bridge<br>Gateway – Access Improvements | Access to Fred Meyer is very important                                                                                                                              |
| Logging Road Trail Bridge                                  | Remove blackberries from slope                                                                                                                                      |
| Gateway – Design Options (1)                               | <ul> <li>New colors and flowers</li> </ul>                                                                                                                          |
|                                                            | <ul> <li>Use LED lighting – there is not much existing lighting</li> </ul>                                                                                          |
|                                                            | • Reduce the part under the word "Canby"                                                                                                                            |
|                                                            | • Like how it matches Canby's theme                                                                                                                                 |