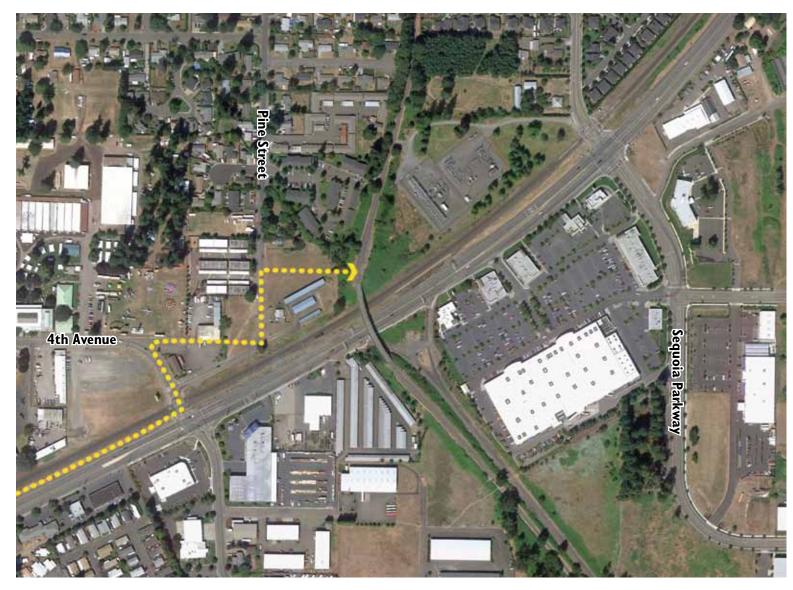

## CANBY GATEWAY DESIGN PLAN COMMUNITY MEETING COMMENTS Otak Project #16010

| BOARD TITLE                                                | COMMENTS                                                                                                                                                            |
|------------------------------------------------------------|---------------------------------------------------------------------------------------------------------------------------------------------------------------------|
| Corridor Plan Gateways                                     | No comments                                                                                                                                                         |
| Corridor Plan Segments                                     | No comments                                                                                                                                                         |
| Standard STA: Right-of-Way<br>Impacts (DKS Poster)         | <ul> <li>Prefer no bike lanes, no wide sidewalks (OR 99E is not downtown), no arch at<br/>Grant, no street trees (want 1<sup>st</sup> Ave to be visible)</li> </ul> |
| Wide Sidewalks: Right-of-Way<br>Impacts (DKS Poster)       | • Why 14 feet on north side?                                                                                                                                        |
| Buffered Bike Lanes: Right-of-<br>Way Impacts (DKS Poster) | No comments                                                                                                                                                         |
| Logging Road Trail Bridge<br>Gateway – Access Improvements | Access to Fred Meyer is very important                                                                                                                              |
| Logging Road Trail Bridge                                  | Remove blackberries from slope                                                                                                                                      |
| Gateway – Design Options (1)                               | <ul> <li>New colors and flowers</li> </ul>                                                                                                                          |
|                                                            | <ul> <li>Use LED lighting – there is not much existing lighting</li> </ul>                                                                                          |
|                                                            | • Reduce the part under the word "Canby"                                                                                                                            |
|                                                            | • Like how it matches Canby's theme                                                                                                                                 |