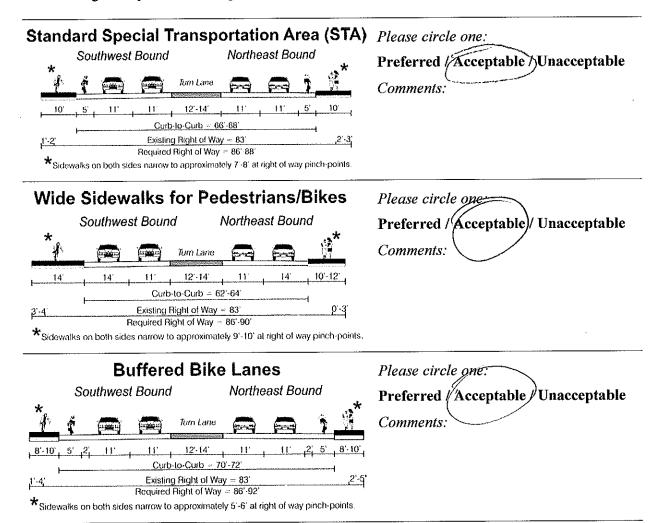

## CANBY GATEWAY DESIGN PLAN COMMUNITY MEETING COMMENTS Otak Project #16010

| BOARD TITLE                                                | COMMENTS                                                                                                                                                            |
|------------------------------------------------------------|---------------------------------------------------------------------------------------------------------------------------------------------------------------------|
| Corridor Plan Gateways                                     | No comments                                                                                                                                                         |
| Corridor Plan Segments                                     | No comments                                                                                                                                                         |
| Standard STA: Right-of-Way<br>Impacts (DKS Poster)         | <ul> <li>Prefer no bike lanes, no wide sidewalks (OR 99E is not downtown), no arch at<br/>Grant, no street trees (want 1<sup>st</sup> Ave to be visible)</li> </ul> |
| Wide Sidewalks: Right-of-Way<br>Impacts (DKS Poster)       | • Why 14 feet on north side?                                                                                                                                        |
| Buffered Bike Lanes: Right-of-<br>Way Impacts (DKS Poster) | No comments                                                                                                                                                         |
| Logging Road Trail Bridge<br>Gateway – Access Improvements | Access to Fred Meyer is very important                                                                                                                              |
| Logging Road Trail Bridge                                  | Remove blackberries from slope                                                                                                                                      |
| Gateway – Design Options (1)                               | <ul> <li>New colors and flowers</li> </ul>                                                                                                                          |
|                                                            | <ul> <li>Use LED lighting – there is not much existing lighting</li> </ul>                                                                                          |
|                                                            | • Reduce the part under the word "Canby"                                                                                                                            |
|                                                            | • Like how it matches Canby's theme                                                                                                                                 |

### 1. OR 99E Cross-Section Options Through Downtown (Elm to Locust)

Please let us know which of the following cross-section options you prefer and whether the remaining two options are acceptable or unacceptable. Feel free to provide additional comments.

Preferred / Acceptable / Unacceptable

Preferred Acceptable Unacceptable
Comments:

Best for biles & twelve

Please circle one:

Preferred / Acceptable / Unacceptable

Comments: wall vave get the

Light of wal

Diley dant like had