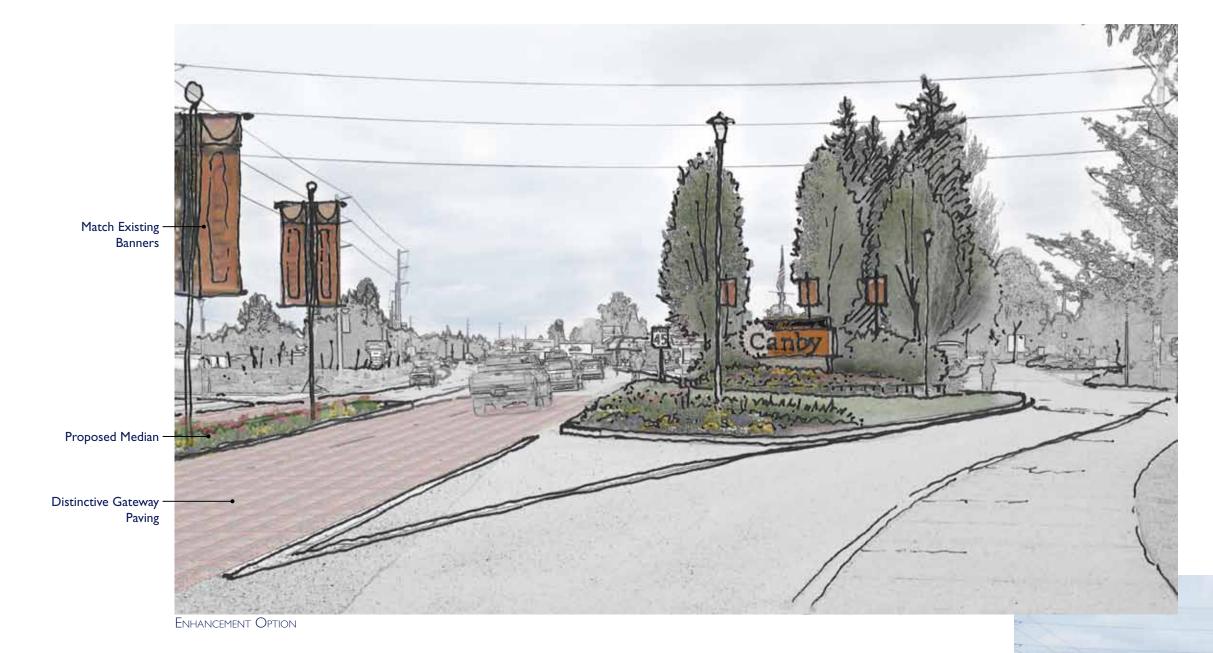

Otak, Inc. \\PDXFILES3\X-Drive\Projects\2010\P10068-004 (Canby OR 99E Corridor Plan)\Meeting Materials\CM #2 - Design Recommendations\Community Meeting 1 Design Comments\_Otak at 16010

| BOARD TITLE               | COMMENTS                                                                                                                                  |
|---------------------------|-------------------------------------------------------------------------------------------------------------------------------------------|
| Downtown Gateway Option C | No arch; a little "too much" for our small town feel                                                                                      |
| Cont.                     | • Three arches, not one                                                                                                                   |
| Downtown Gateway Features | <ul> <li>Like the nice traffic signals (gateway arch and ornamental signal poles and mast<br/>arm)</li> </ul>                             |
| Berg Parkway Gateway (1)  | • Love the plants used in the planted median example. Use something colorful that catches the eye                                         |
|                           | <ul> <li>Maintenance is political will issue – allocation of funds</li> </ul>                                                             |
|                           | <ul> <li>Zeroscaping</li> </ul>                                                                                                           |
|                           | Would like a little extra effort to have plants and landscaping                                                                           |
|                           | <ul> <li>Use the right plant in the right place; using the right plants will cut down on<br/>maintenance</li> </ul>                       |
|                           | <ul> <li>Consider transporting water one day a week using a truck</li> </ul>                                                              |
|                           | Safety concern for landscape maintenance                                                                                                  |
|                           | <ul> <li>If you don't have landscaping, use pavers or something textured rather than ugly<br/>concrete</li> </ul>                         |
|                           | <ul> <li>Are there ways to tie the different treatments together for consistent themes and<br/>features?</li> </ul>                       |
|                           | <ul> <li>Pedestrian crossing for high schoolers going to Panda Express - possibly in center<br/>of landscaped media</li> </ul>            |
|                           | <ul> <li>Concerned for business especially vacant lot; would new business traffic have to<br/>travel through full parking lot?</li> </ul> |

| BOARD TITLE                    | COMMENTS                                                                                                                                                  |
|--------------------------------|-----------------------------------------------------------------------------------------------------------------------------------------------------------|
| Berg Parkway Gateway (1) Cont. | How to mirror both ends of town? Consistency of message                                                                                                   |
|                                | • How willing would ODOT be to give full access to new development?                                                                                       |
| Berg Parkway Gateway (2)       | The existing gateway is a great start to build on                                                                                                         |
|                                | <ul> <li>Would be nice to improve the traffic situation in the "goofy" area by the high<br/>school</li> </ul>                                             |
|                                | <ul> <li>Like the additional treatments and how they enhance the current gateway –<br/>rendition looks really good</li> </ul>                             |
|                                | • Like the current gateway; additional improvements may be nice but not necessary                                                                         |
|                                | <ul> <li>A median may encourage high school students to be even more willing to cross<br/>than they already are</li> </ul>                                |
|                                | • Any discussion of overhead lines? Can they be moved to one side? This would be a huge visual benefit                                                    |
|                                | <ul> <li>Landscaping looks ice but what about maintenance? Other cities seem to be<br/>taking out landscaping and putting in pavement</li> </ul>          |
|                                | <ul> <li>Prefer stamped concrete rather than bricks (move around) especially for walkways<br/>and crosswalks to emphasize pedestrian crossings</li> </ul> |
|                                | • Ask the experts about roadway paving – those who install and repair. Ideas are                                                                          |