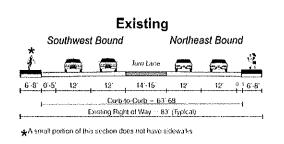

### 1. OR 99E Cross-Section Options Through Downtown (Elm to Locust)

Please let us know which of the following cross-section options you prefer and whether the remaining two options are acceptable or unacceptable. Feel free to provide additional comments.