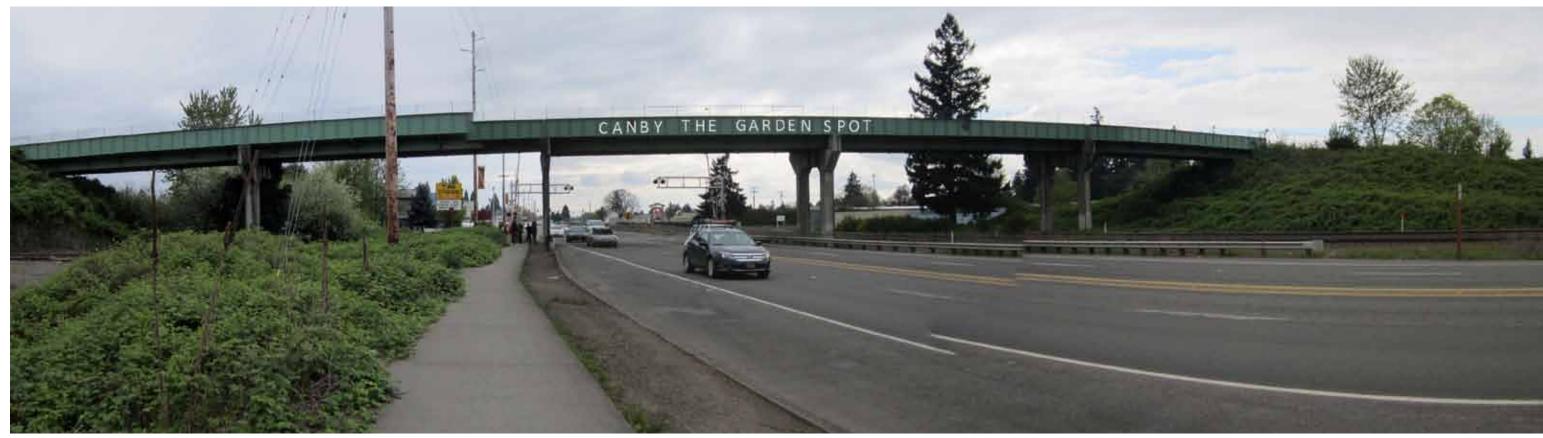

## CANBY GATEWAY DESIGN PLAN COMMUNITY MEETING COMMENTS Otak Project #16010

| BOARD TITLE                                                | COMMENTS                                                                                                                                                            |
|------------------------------------------------------------|---------------------------------------------------------------------------------------------------------------------------------------------------------------------|
| Corridor Plan Gateways                                     | No comments                                                                                                                                                         |
| Corridor Plan Segments                                     | No comments                                                                                                                                                         |
| Standard STA: Right-of-Way<br>Impacts (DKS Poster)         | <ul> <li>Prefer no bike lanes, no wide sidewalks (OR 99E is not downtown), no arch at<br/>Grant, no street trees (want 1<sup>st</sup> Ave to be visible)</li> </ul> |
| Wide Sidewalks: Right-of-Way<br>Impacts (DKS Poster)       | • Why 14 feet on north side?                                                                                                                                        |
| Buffered Bike Lanes: Right-of-<br>Way Impacts (DKS Poster) | No comments                                                                                                                                                         |
| Logging Road Trail Bridge<br>Gateway – Access Improvements | Access to Fred Meyer is very important                                                                                                                              |
| Logging Road Trail Bridge                                  | Remove blackberries from slope                                                                                                                                      |
| Gateway – Design Options (1)                               | <ul> <li>New colors and flowers</li> </ul>                                                                                                                          |
|                                                            | <ul> <li>Use LED lighting – there is not much existing lighting</li> </ul>                                                                                          |
|                                                            | • Reduce the part under the word "Canby"                                                                                                                            |
|                                                            | • Like how it matches Canby's theme                                                                                                                                 |

Otak, Inc. \PDXFILES3\X-Drive\Projects\2010\P10068-004 (Canby OR 99E Corridor Plan)\Meeting Materials\CM #2 - Design Recommendations\Community Meeting 1 Design Comments\_Otak at 16010

| BOARD TITLE                                                        | COMMENTS                                                                                                                                                                                                                                                         |
|--------------------------------------------------------------------|------------------------------------------------------------------------------------------------------------------------------------------------------------------------------------------------------------------------------------------------------------------|
| Logging Road Trail Bridge<br>Gateway – Design Options (1)<br>Cont. | <ul><li>Banners on logging road?</li><li>Like the color of the concrete; make sure it's durable</li></ul>                                                                                                                                                        |
| Logging Road Trail Bridge<br>Gateway – Design Options (2)          | <ul> <li>Garden spotof Oregon</li> <li>The second railing design example looks too weeded</li> <li>Use Irises</li> <li>Like the use of iron work – use a little on the sides combined with the theme</li> <li>Make the metal work new Canby/old Canby</li> </ul> |
| Logging Road Trail Bridge<br>Gateway – Design Options (3)          | <ul> <li>Like lighting options</li> <li>Light the bridge to improve safety of the pedestrians using it</li> <li>Tree, shrub, and rose plantings?</li> </ul>                                                                                                      |
| Downtown Gateway Option A                                          | Please use durable materials                                                                                                                                                                                                                                     |
| Downtown Gateway Option B                                          | <ul> <li>Put bike lanes on 1<sup>st</sup> Avenue</li> <li>Bikes and pedestrians do not mix</li> <li>Prefer bike lanes that are not in the roadway; use wide sidewalks for bike and pedestrian use</li> </ul>                                                     |
| Downtown Gateway Option C                                          | <ul> <li>No bike lanes; bring them downtown</li> <li>No trees; block views of 1<sup>st</sup> Avenue businesses</li> </ul>                                                                                                                                        |