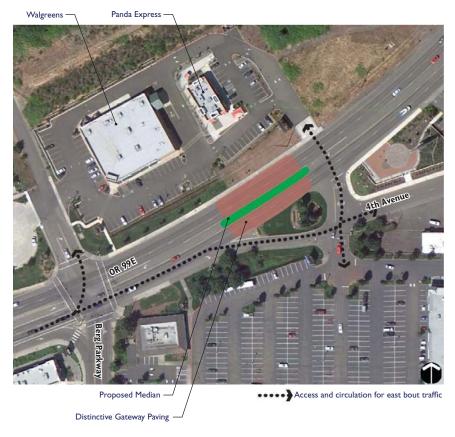

Otak, Inc. \\PDXFILES3\X-Drive\Projects\2010\P10068-004 (Canby OR 99E Corridor Plan)\Meeting Materials\CM #2 - Design Recommendations\Community Meeting 1 Design Comments\_Otak at 16010

| BOARD TITLE               | COMMENTS                                                                                                                                  |
|---------------------------|-------------------------------------------------------------------------------------------------------------------------------------------|
| Downtown Gateway Option C | No arch; a little "too much" for our small town feel                                                                                      |
| Cont.                     | • Three arches, not one                                                                                                                   |
| Downtown Gateway Features | <ul> <li>Like the nice traffic signals (gateway arch and ornamental signal poles and mast<br/>arm)</li> </ul>                             |
| Berg Parkway Gateway (1)  | • Love the plants used in the planted median example. Use something colorful that catches the eye                                         |
|                           | <ul> <li>Maintenance is political will issue – allocation of funds</li> </ul>                                                             |
|                           | <ul> <li>Zeroscaping</li> </ul>                                                                                                           |
|                           | Would like a little extra effort to have plants and landscaping                                                                           |
|                           | <ul> <li>Use the right plant in the right place; using the right plants will cut down on<br/>maintenance</li> </ul>                       |
|                           | <ul> <li>Consider transporting water one day a week using a truck</li> </ul>                                                              |
|                           | Safety concern for landscape maintenance                                                                                                  |
|                           | <ul> <li>If you don't have landscaping, use pavers or something textured rather than ugly<br/>concrete</li> </ul>                         |
|                           | <ul> <li>Are there ways to tie the different treatments together for consistent themes and<br/>features?</li> </ul>                       |
|                           | <ul> <li>Pedestrian crossing for high schoolers going to Panda Express - possibly in center<br/>of landscaped media</li> </ul>            |
|                           | <ul> <li>Concerned for business especially vacant lot; would new business traffic have to<br/>travel through full parking lot?</li> </ul> |

| BOARD TITLE                    | COMMENTS                                                                                                                                                  |
|--------------------------------|-----------------------------------------------------------------------------------------------------------------------------------------------------------|
| Berg Parkway Gateway (1) Cont. | How to mirror both ends of town? Consistency of message                                                                                                   |
|                                | • How willing would ODOT be to give full access to new development?                                                                                       |
| Berg Parkway Gateway (2)       | The existing gateway is a great start to build on                                                                                                         |
|                                | <ul> <li>Would be nice to improve the traffic situation in the "goofy" area by the high<br/>school</li> </ul>                                             |
|                                | <ul> <li>Like the additional treatments and how they enhance the current gateway –<br/>rendition looks really good</li> </ul>                             |
|                                | • Like the current gateway; additional improvements may be nice but not necessary                                                                         |
|                                | <ul> <li>A median may encourage high school students to be even more willing to cross<br/>than they already are</li> </ul>                                |
|                                | • Any discussion of overhead lines? Can they be moved to one side? This would be a huge visual benefit                                                    |
|                                | <ul> <li>Landscaping looks ice but what about maintenance? Other cities seem to be<br/>taking out landscaping and putting in pavement</li> </ul>          |
|                                | <ul> <li>Prefer stamped concrete rather than bricks (move around) especially for walkways<br/>and crosswalks to emphasize pedestrian crossings</li> </ul> |
|                                | • Ask the experts about roadway paving – those who install and repair. Ideas are                                                                          |