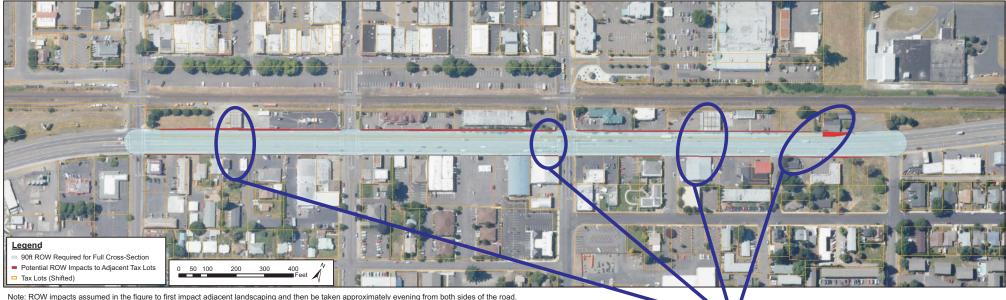

## CANBY GATEWAY DESIGN PLAN COMMUNITY MEETING COMMENTS Otak Project #16010

| BOARD TITLE                                                | COMMENTS                                                                                                                                                            |
|------------------------------------------------------------|---------------------------------------------------------------------------------------------------------------------------------------------------------------------|
| Corridor Plan Gateways                                     | No comments                                                                                                                                                         |
| Corridor Plan Segments                                     | No comments                                                                                                                                                         |
| Standard STA: Right-of-Way<br>Impacts (DKS Poster)         | <ul> <li>Prefer no bike lanes, no wide sidewalks (OR 99E is not downtown), no arch at<br/>Grant, no street trees (want 1<sup>st</sup> Ave to be visible)</li> </ul> |
| Wide Sidewalks: Right-of-Way<br>Impacts (DKS Poster)       | • Why 14 feet on north side?                                                                                                                                        |
| Buffered Bike Lanes: Right-of-<br>Way Impacts (DKS Poster) | No comments                                                                                                                                                         |
| Logging Road Trail Bridge<br>Gateway – Access Improvements | Access to Fred Meyer is very important                                                                                                                              |
| Logging Road Trail Bridge                                  | Remove blackberries from slope                                                                                                                                      |
| Gateway – Design Options (1)                               | <ul> <li>New colors and flowers</li> </ul>                                                                                                                          |
|                                                            | <ul> <li>Use LED lighting – there is not much existing lighting</li> </ul>                                                                                          |
|                                                            | • Reduce the part under the word "Canby"                                                                                                                            |
|                                                            | • Like how it matches Canby's theme                                                                                                                                 |