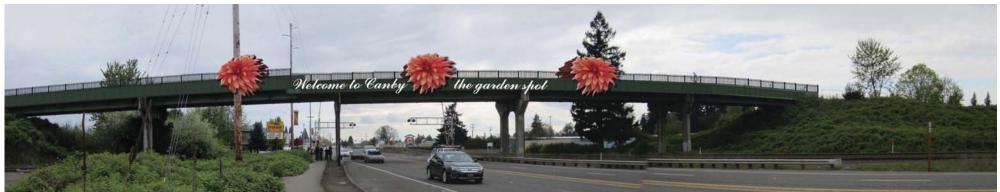

Otak, Inc. \PDXFILES3\X-Drive\Projects\2010\P10068-004 (Canby OR 99E Corridor Plan)\Meeting Materials\CM #2 - Design Recommendations\Community Meeting 1 Design Comments\_Otak at 16010

| BOARD TITLE                                                        | COMMENTS                                                                                                                                                                                                                                                         |
|--------------------------------------------------------------------|------------------------------------------------------------------------------------------------------------------------------------------------------------------------------------------------------------------------------------------------------------------|
| Logging Road Trail Bridge<br>Gateway – Design Options (1)<br>Cont. | <ul><li>Banners on logging road?</li><li>Like the color of the concrete; make sure it's durable</li></ul>                                                                                                                                                        |
| Logging Road Trail Bridge<br>Gateway – Design Options (2)          | <ul> <li>Garden spotof Oregon</li> <li>The second railing design example looks too weeded</li> <li>Use Irises</li> <li>Like the use of iron work – use a little on the sides combined with the theme</li> <li>Make the metal work new Canby/old Canby</li> </ul> |
| Logging Road Trail Bridge<br>Gateway – Design Options (3)          | <ul> <li>Like lighting options</li> <li>Light the bridge to improve safety of the pedestrians using it</li> <li>Tree, shrub, and rose plantings?</li> </ul>                                                                                                      |
| Downtown Gateway Option A                                          | Please use durable materials                                                                                                                                                                                                                                     |
| Downtown Gateway Option B                                          | <ul> <li>Put bike lanes on 1<sup>st</sup> Avenue</li> <li>Bikes and pedestrians do not mix</li> <li>Prefer bike lanes that are not in the roadway; use wide sidewalks for bike and pedestrian use</li> </ul>                                                     |
| Downtown Gateway Option C                                          | <ul> <li>No bike lanes; bring them downtown</li> <li>No trees; block views of 1<sup>st</sup> Avenue businesses</li> </ul>                                                                                                                                        |