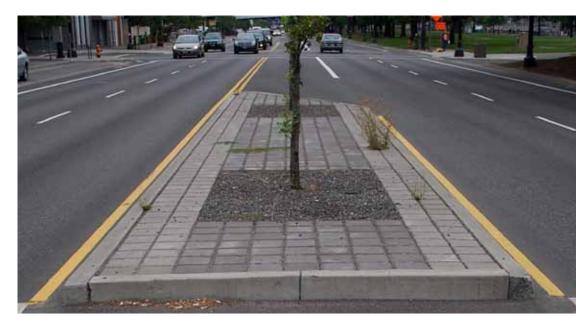

| BOARD TITLE                    | COMMENTS                                                                                                                                                  |
|--------------------------------|-----------------------------------------------------------------------------------------------------------------------------------------------------------|
| Berg Parkway Gateway (1) Cont. | How to mirror both ends of town? Consistency of message                                                                                                   |
|                                | • How willing would ODOT be to give full access to new development?                                                                                       |
| Berg Parkway Gateway (2)       | The existing gateway is a great start to build on                                                                                                         |
|                                | <ul> <li>Would be nice to improve the traffic situation in the "goofy" area by the high<br/>school</li> </ul>                                             |
|                                | <ul> <li>Like the additional treatments and how they enhance the current gateway –<br/>rendition looks really good</li> </ul>                             |
|                                | • Like the current gateway; additional improvements may be nice but not necessary                                                                         |
|                                | <ul> <li>A median may encourage high school students to be even more willing to cross<br/>than they already are</li> </ul>                                |
|                                | • Any discussion of overhead lines? Can they be moved to one side? This would be a huge visual benefit                                                    |
|                                | <ul> <li>Landscaping looks ice but what about maintenance? Other cities seem to be<br/>taking out landscaping and putting in pavement</li> </ul>          |
|                                | <ul> <li>Prefer stamped concrete rather than bricks (move around) especially for walkways<br/>and crosswalks to emphasize pedestrian crossings</li> </ul> |
|                                | • Ask the experts about roadway paving – those who install and repair. Ideas are                                                                          |