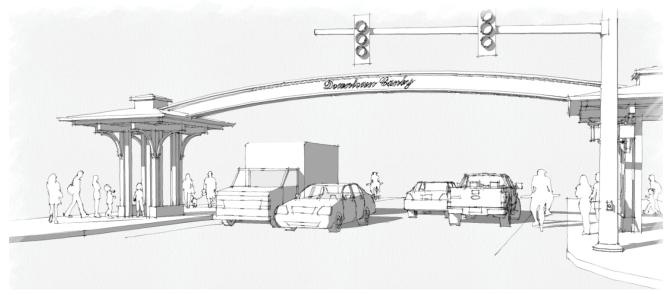

## CANBY GATEWAY DESIGN PLAN COMMUNITY MEETING COMMENTS Otak Project #16010

| BOARD TITLE                                                | COMMENTS                                                                                                                                                            |
|------------------------------------------------------------|---------------------------------------------------------------------------------------------------------------------------------------------------------------------|
| Corridor Plan Gateways                                     | No comments                                                                                                                                                         |
| Corridor Plan Segments                                     | No comments                                                                                                                                                         |
| Standard STA: Right-of-Way<br>Impacts (DKS Poster)         | <ul> <li>Prefer no bike lanes, no wide sidewalks (OR 99E is not downtown), no arch at<br/>Grant, no street trees (want 1<sup>st</sup> Ave to be visible)</li> </ul> |
| Wide Sidewalks: Right-of-Way<br>Impacts (DKS Poster)       | • Why 14 feet on north side?                                                                                                                                        |
| Buffered Bike Lanes: Right-of-<br>Way Impacts (DKS Poster) | No comments                                                                                                                                                         |
| Logging Road Trail Bridge<br>Gateway – Access Improvements | Access to Fred Meyer is very important                                                                                                                              |
| Logging Road Trail Bridge                                  | Remove blackberries from slope                                                                                                                                      |
| Gateway – Design Options (1)                               | <ul> <li>New colors and flowers</li> </ul>                                                                                                                          |
|                                                            | <ul> <li>Use LED lighting – there is not much existing lighting</li> </ul>                                                                                          |
|                                                            | • Reduce the part under the word "Canby"                                                                                                                            |
|                                                            | • Like how it matches Canby's theme                                                                                                                                 |

Otak, Inc. \\PDXFILES3\X-Drive\Projects\2010\P10068-004 (Canby OR 99E Corridor Plan)\Meeting Materials\CM #2 - Design Recommendations\Community Meeting 1 Design Comments\_Otak at 16010

| BOARD TITLE               | COMMENTS                                                                                                                                  |
|---------------------------|-------------------------------------------------------------------------------------------------------------------------------------------|
| Downtown Gateway Option C | No arch; a little "too much" for our small town feel                                                                                      |
| Cont.                     | • Three arches, not one                                                                                                                   |
| Downtown Gateway Features | <ul> <li>Like the nice traffic signals (gateway arch and ornamental signal poles and mast<br/>arm)</li> </ul>                             |
| Berg Parkway Gateway (1)  | • Love the plants used in the planted median example. Use something colorful that catches the eye                                         |
|                           | <ul> <li>Maintenance is political will issue – allocation of funds</li> </ul>                                                             |
|                           | <ul> <li>Zeroscaping</li> </ul>                                                                                                           |
|                           | Would like a little extra effort to have plants and landscaping                                                                           |
|                           | <ul> <li>Use the right plant in the right place; using the right plants will cut down on<br/>maintenance</li> </ul>                       |
|                           | <ul> <li>Consider transporting water one day a week using a truck</li> </ul>                                                              |
|                           | Safety concern for landscape maintenance                                                                                                  |
|                           | <ul> <li>If you don't have landscaping, use pavers or something textured rather than ugly<br/>concrete</li> </ul>                         |
|                           | <ul> <li>Are there ways to tie the different treatments together for consistent themes and<br/>features?</li> </ul>                       |
|                           | <ul> <li>Pedestrian crossing for high schoolers going to Panda Express - possibly in center<br/>of landscaped media</li> </ul>            |
|                           | <ul> <li>Concerned for business especially vacant lot; would new business traffic have to<br/>travel through full parking lot?</li> </ul> |