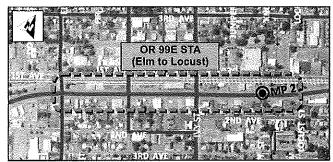

### 1. OR 99E Cross-Section Options Through Downtown (Elm to Locust)

Please let us know which of the following cross-section options you prefer and whether the remaining two options are acceptable or unacceptable. Feel free to provide additional comments.