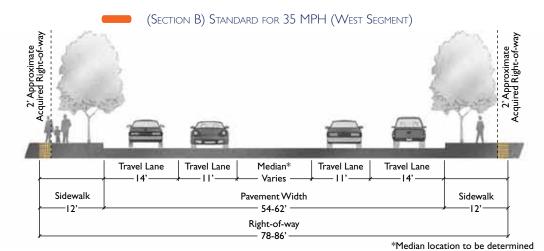

### 1. OR 99E Cross-Section Options Through Downtown (Elm to Locust)

Please let us know which of the following cross-section options you prefer and whether the remaining two options are acceptable or unacceptable. Feel free to provide additional comments.