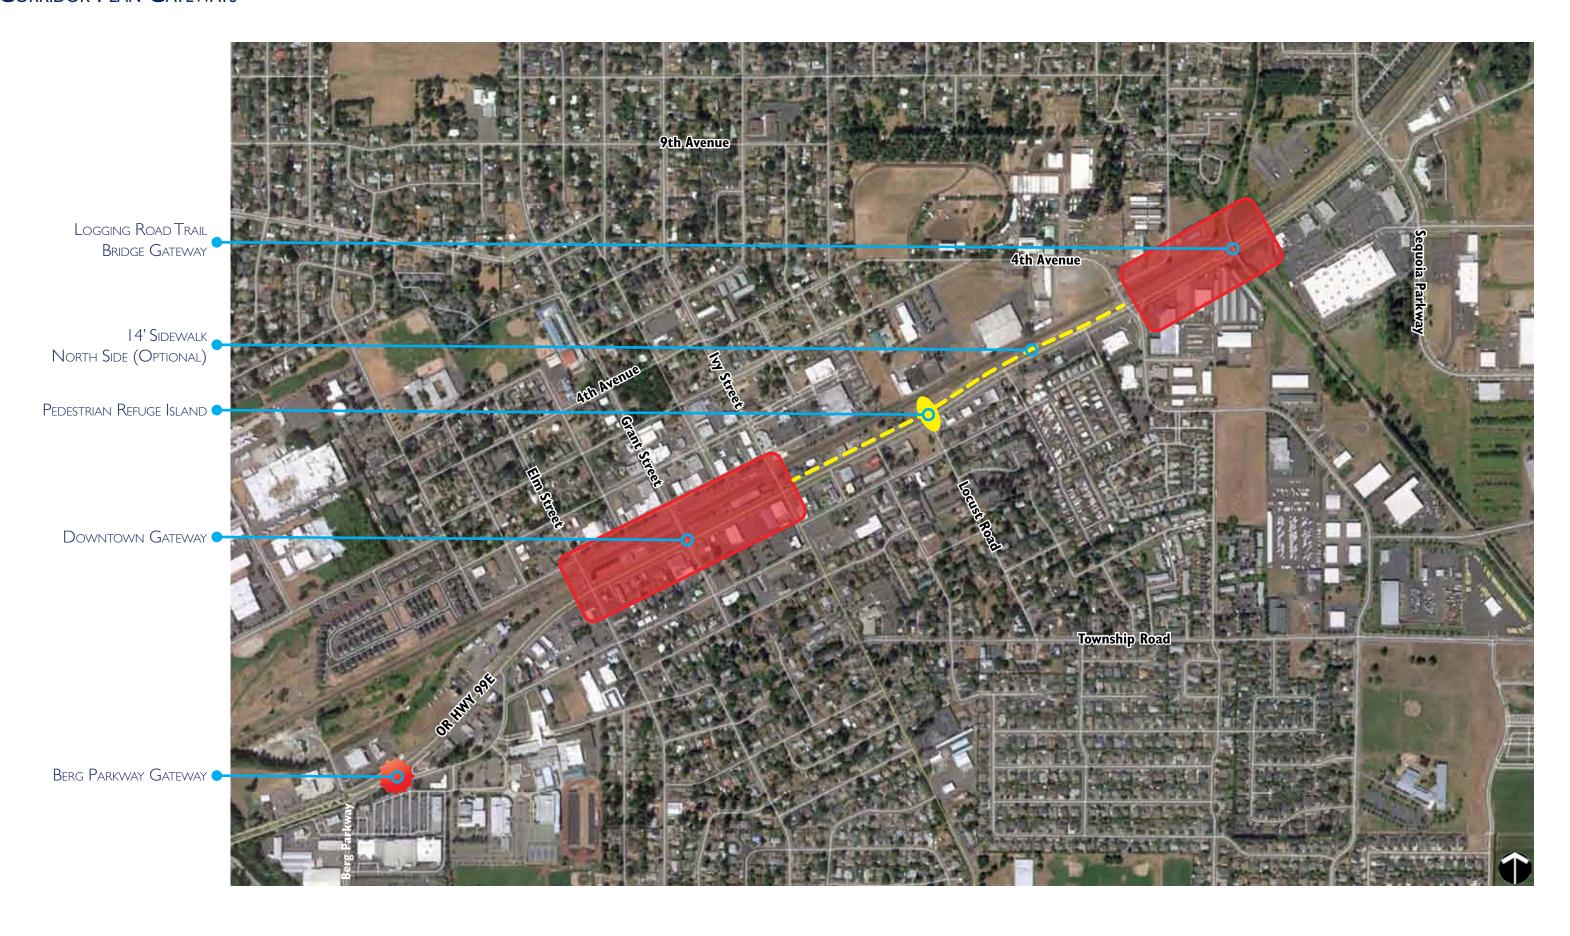

## CANBY GATEWAY DESIGN PLAN COMMUNITY MEETING COMMENTS Otak Project #16010

| BOARD TITLE                                                | COMMENTS                                                                                                                                                            |
|------------------------------------------------------------|---------------------------------------------------------------------------------------------------------------------------------------------------------------------|
| Corridor Plan Gateways                                     | No comments                                                                                                                                                         |
| Corridor Plan Segments                                     | No comments                                                                                                                                                         |
| Standard STA: Right-of-Way<br>Impacts (DKS Poster)         | <ul> <li>Prefer no bike lanes, no wide sidewalks (OR 99E is not downtown), no arch at<br/>Grant, no street trees (want 1<sup>st</sup> Ave to be visible)</li> </ul> |
| Wide Sidewalks: Right-of-Way<br>Impacts (DKS Poster)       | • Why 14 feet on north side?                                                                                                                                        |
| Buffered Bike Lanes: Right-of-<br>Way Impacts (DKS Poster) | No comments                                                                                                                                                         |
| Logging Road Trail Bridge<br>Gateway – Access Improvements | Access to Fred Meyer is very important                                                                                                                              |
| Logging Road Trail Bridge                                  | Remove blackberries from slope                                                                                                                                      |
| Gateway – Design Options (1)                               | <ul> <li>New colors and flowers</li> </ul>                                                                                                                          |
|                                                            | <ul> <li>Use LED lighting – there is not much existing lighting</li> </ul>                                                                                          |
|                                                            | • Reduce the part under the word "Canby"                                                                                                                            |
|                                                            | • Like how it matches Canby's theme                                                                                                                                 |

Otak, Inc. \PDXFILES3\X-Drive\Projects\2010\P10068-004 (Canby OR 99E Corridor Plan)\Meeting Materials\CM #2 - Design Recommendations\Community Meeting 1 Design Comments\_Otak at 16010

| BOARD TITLE                                                        | COMMENTS                                                                                                                                                                                                                                                         |
|--------------------------------------------------------------------|------------------------------------------------------------------------------------------------------------------------------------------------------------------------------------------------------------------------------------------------------------------|
| Logging Road Trail Bridge<br>Gateway – Design Options (1)<br>Cont. | <ul><li>Banners on logging road?</li><li>Like the color of the concrete; make sure it's durable</li></ul>                                                                                                                                                        |
| Logging Road Trail Bridge<br>Gateway – Design Options (2)          | <ul> <li>Garden spotof Oregon</li> <li>The second railing design example looks too weeded</li> <li>Use Irises</li> <li>Like the use of iron work – use a little on the sides combined with the theme</li> <li>Make the metal work new Canby/old Canby</li> </ul> |
| Logging Road Trail Bridge<br>Gateway – Design Options (3)          | <ul> <li>Like lighting options</li> <li>Light the bridge to improve safety of the pedestrians using it</li> <li>Tree, shrub, and rose plantings?</li> </ul>                                                                                                      |
| Downtown Gateway Option A                                          | Please use durable materials                                                                                                                                                                                                                                     |
| Downtown Gateway Option B                                          | <ul> <li>Put bike lanes on 1<sup>st</sup> Avenue</li> <li>Bikes and pedestrians do not mix</li> <li>Prefer bike lanes that are not in the roadway; use wide sidewalks for bike and pedestrian use</li> </ul>                                                     |
| Downtown Gateway Option C                                          | <ul> <li>No bike lanes; bring them downtown</li> <li>No trees; block views of 1<sup>st</sup> Avenue businesses</li> </ul>                                                                                                                                        |

Otak, Inc. \\PDXFILES3\X-Drive\Projects\2010\P10068-004 (Canby OR 99E Corridor Plan)\Meeting Materials\CM #2 - Design Recommendations\Community Meeting 1 Design Comments\_Otak at 16010

| BOARD TITLE               | COMMENTS                                                                                                                                  |
|---------------------------|-------------------------------------------------------------------------------------------------------------------------------------------|
| Downtown Gateway Option C | No arch; a little "too much" for our small town feel                                                                                      |
| Cont.                     | • Three arches, not one                                                                                                                   |
| Downtown Gateway Features | <ul> <li>Like the nice traffic signals (gateway arch and ornamental signal poles and mast<br/>arm)</li> </ul>                             |
| Berg Parkway Gateway (1)  | • Love the plants used in the planted median example. Use something colorful that catches the eye                                         |
|                           | <ul> <li>Maintenance is political will issue – allocation of funds</li> </ul>                                                             |
|                           | <ul> <li>Zeroscaping</li> </ul>                                                                                                           |
|                           | Would like a little extra effort to have plants and landscaping                                                                           |
|                           | <ul> <li>Use the right plant in the right place; using the right plants will cut down on<br/>maintenance</li> </ul>                       |
|                           | <ul> <li>Consider transporting water one day a week using a truck</li> </ul>                                                              |
|                           | Safety concern for landscape maintenance                                                                                                  |
|                           | <ul> <li>If you don't have landscaping, use pavers or something textured rather than ugly<br/>concrete</li> </ul>                         |
|                           | <ul> <li>Are there ways to tie the different treatments together for consistent themes and<br/>features?</li> </ul>                       |
|                           | <ul> <li>Pedestrian crossing for high schoolers going to Panda Express - possibly in center<br/>of landscaped media</li> </ul>            |
|                           | <ul> <li>Concerned for business especially vacant lot; would new business traffic have to<br/>travel through full parking lot?</li> </ul> |

| BOARD TITLE                    | COMMENTS                                                                                                                                                  |
|--------------------------------|-----------------------------------------------------------------------------------------------------------------------------------------------------------|
| Berg Parkway Gateway (1) Cont. | How to mirror both ends of town? Consistency of message                                                                                                   |
|                                | • How willing would ODOT be to give full access to new development?                                                                                       |
| Berg Parkway Gateway (2)       | The existing gateway is a great start to build on                                                                                                         |
|                                | <ul> <li>Would be nice to improve the traffic situation in the "goofy" area by the high<br/>school</li> </ul>                                             |
|                                | <ul> <li>Like the additional treatments and how they enhance the current gateway –<br/>rendition looks really good</li> </ul>                             |
|                                | • Like the current gateway; additional improvements may be nice but not necessary                                                                         |
|                                | <ul> <li>A median may encourage high school students to be even more willing to cross<br/>than they already are</li> </ul>                                |
|                                | • Any discussion of overhead lines? Can they be moved to one side? This would be a huge visual benefit                                                    |
|                                | <ul> <li>Landscaping looks ice but what about maintenance? Other cities seem to be<br/>taking out landscaping and putting in pavement</li> </ul>          |
|                                | <ul> <li>Prefer stamped concrete rather than bricks (move around) especially for walkways<br/>and crosswalks to emphasize pedestrian crossings</li> </ul> |
|                                | • Ask the experts about roadway paving – those who install and repair. Ideas are                                                                          |