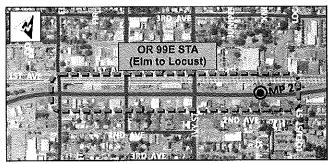

### 1. OR 99E Cross-Section Options Through Downtown (Elm to Locust)

Please let us know which of the following cross-section options you prefer and whether the remaining two options are acceptable or unacceptable. Feel free to provide additional comments.