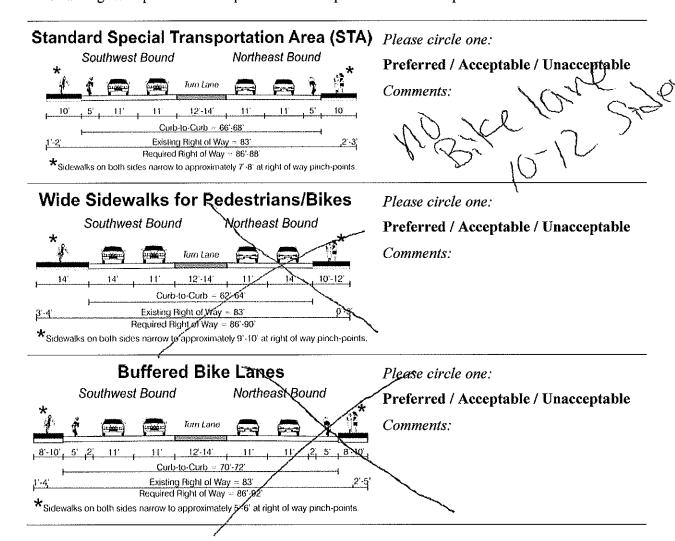

## CANBY GATEWAY DESIGN PLAN COMMUNITY MEETING COMMENTS Otak Project #16010

| BOARD TITLE                                                | COMMENTS                                                                                                                                                            |
|------------------------------------------------------------|---------------------------------------------------------------------------------------------------------------------------------------------------------------------|
| Corridor Plan Gateways                                     | No comments                                                                                                                                                         |
| Corridor Plan Segments                                     | No comments                                                                                                                                                         |
| Standard STA: Right-of-Way<br>Impacts (DKS Poster)         | <ul> <li>Prefer no bike lanes, no wide sidewalks (OR 99E is not downtown), no arch at<br/>Grant, no street trees (want 1<sup>st</sup> Ave to be visible)</li> </ul> |
| Wide Sidewalks: Right-of-Way<br>Impacts (DKS Poster)       | • Why 14 feet on north side?                                                                                                                                        |
| Buffered Bike Lanes: Right-of-<br>Way Impacts (DKS Poster) | No comments                                                                                                                                                         |
| Logging Road Trail Bridge<br>Gateway – Access Improvements | Access to Fred Meyer is very important                                                                                                                              |
| Logging Road Trail Bridge                                  | Remove blackberries from slope                                                                                                                                      |
| Gateway – Design Options (1)                               | <ul> <li>New colors and flowers</li> </ul>                                                                                                                          |
|                                                            | <ul> <li>Use LED lighting – there is not much existing lighting</li> </ul>                                                                                          |
|                                                            | • Reduce the part under the word "Canby"                                                                                                                            |
|                                                            | • Like how it matches Canby's theme                                                                                                                                 |