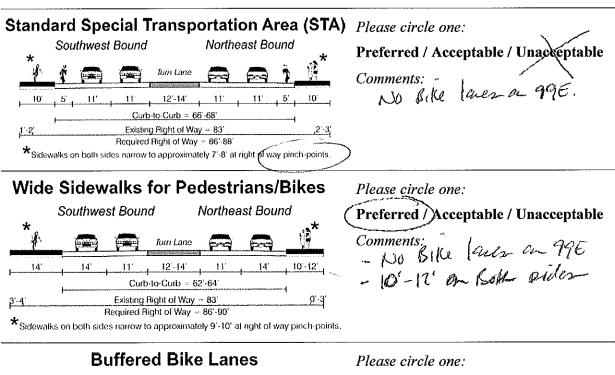

### 1. OR 99E Cross-Section Options Through Downtown (Elm to Locust)

Please let us know which of the following cross-section options you prefer and whether the remaining two options are acceptable or unacceptable. Feel free to provide additional comments.

Preferred / Acceptable / Unacceptable

Preferred Acceptable Unacceptable
Comments:

Best for biles & twelve

Please circle one:

Preferred / Acceptable / Unacceptable

Comments: wall vave get the

Light of wal

Diley dant like had