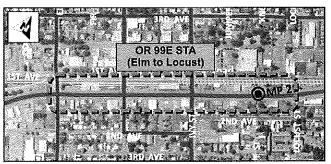

### 1. OR 99E Cross-Section Options Through Downtown (Elm to Locust)

Please let us know which of the following cross-section options you prefer and whether the remaining two options are acceptable or unacceptable. Feel free to provide additional comments.