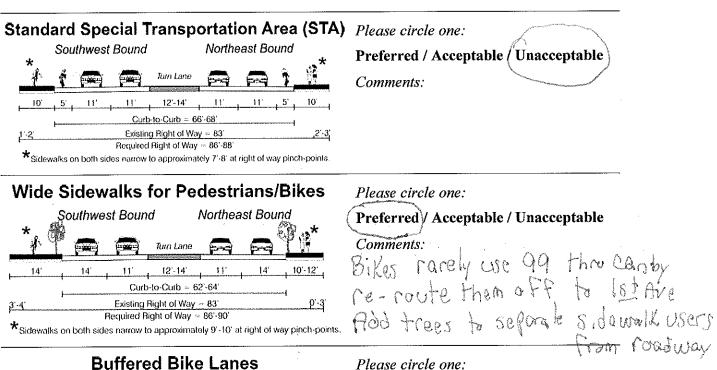

## CANBY GATEWAY DESIGN PLAN COMMUNITY MEETING COMMENTS Otak Project #16010

| BOARD TITLE                                                | COMMENTS                                                                                                                                                            |
|------------------------------------------------------------|---------------------------------------------------------------------------------------------------------------------------------------------------------------------|
| Corridor Plan Gateways                                     | No comments                                                                                                                                                         |
| Corridor Plan Segments                                     | No comments                                                                                                                                                         |
| Standard STA: Right-of-Way<br>Impacts (DKS Poster)         | <ul> <li>Prefer no bike lanes, no wide sidewalks (OR 99E is not downtown), no arch at<br/>Grant, no street trees (want 1<sup>st</sup> Ave to be visible)</li> </ul> |
| Wide Sidewalks: Right-of-Way<br>Impacts (DKS Poster)       | • Why 14 feet on north side?                                                                                                                                        |
| Buffered Bike Lanes: Right-of-<br>Way Impacts (DKS Poster) | No comments                                                                                                                                                         |
| Logging Road Trail Bridge<br>Gateway – Access Improvements | Access to Fred Meyer is very important                                                                                                                              |
| Logging Road Trail Bridge                                  | Remove blackberries from slope                                                                                                                                      |
| Gateway – Design Options (1)                               | <ul> <li>New colors and flowers</li> </ul>                                                                                                                          |
|                                                            | <ul> <li>Use LED lighting – there is not much existing lighting</li> </ul>                                                                                          |
|                                                            | • Reduce the part under the word "Canby"                                                                                                                            |
|                                                            | • Like how it matches Canby's theme                                                                                                                                 |

Preferred / Acceptable / Unacceptable

Preferred Acceptable Unacceptable
Comments:

Best for biles & twelve

Please circle one:

Preferred / Acceptable / Unacceptable

Comments: wall vave get the

Light of wal

Diley dant like had