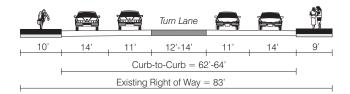

### 1. OR 99E Cross-Section Options Through Downtown (Elm to Locust)

Please let us know which of the following cross-section options you prefer and whether the remaining two options are acceptable or unacceptable. Feel free to provide additional comments.