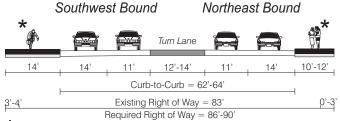

### 1. OR 99E Cross-Section Options Through Downtown (Elm to Locust)

Please let us know which of the following cross-section options you prefer and whether the remaining two options are acceptable or unacceptable. Feel free to provide additional comments.