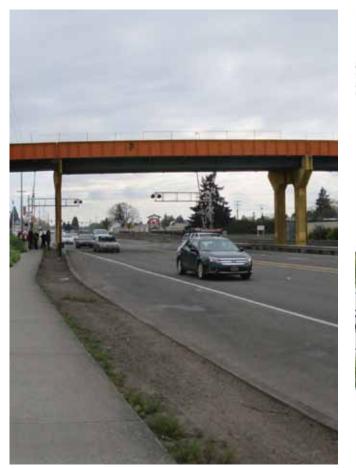

### 1. OR 99E Cross-Section Options Through Downtown (Elm to Locust)

Please let us know which of the following cross-section options you prefer and whether the remaining two options are acceptable or unacceptable. Feel free to provide additional comments.