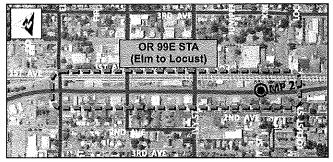

### 1. OR 99E Cross-Section Options Through Downtown (Elm to Locust)

Please let us know which of the following cross-section options you prefer and whether the remaining two options are acceptable or unacceptable. Feel free to provide additional comments.