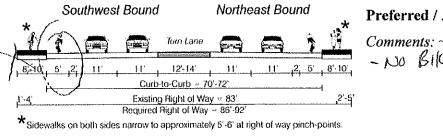

### 1. OR 99E Cross-Section Options Through Downtown (Elm to Locust)

Please let us know which of the following cross-section options you prefer and whether the remaining two options are acceptable or unacceptable. Feel free to provide additional comments.

Preferred / Acceptable / Unacceptable

Preferred Acceptable Unacceptable
Comments:

Best for biles & twelve

Please circle one:

Preferred / Acceptable / Unacceptable

Comments: wall vave get the

Light of wal

Diley dant like had