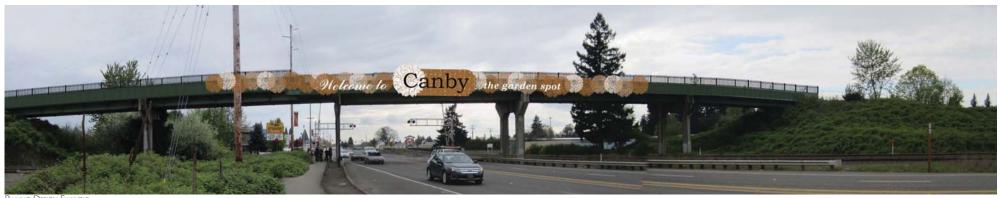

## CANBY GATEWAY DESIGN PLAN COMMUNITY MEETING COMMENTS Otak Project #16010

| BOARD TITLE                                                | COMMENTS                                                                                                                                                            |
|------------------------------------------------------------|---------------------------------------------------------------------------------------------------------------------------------------------------------------------|
| Corridor Plan Gateways                                     | No comments                                                                                                                                                         |
| Corridor Plan Segments                                     | No comments                                                                                                                                                         |
| Standard STA: Right-of-Way<br>Impacts (DKS Poster)         | <ul> <li>Prefer no bike lanes, no wide sidewalks (OR 99E is not downtown), no arch at<br/>Grant, no street trees (want 1<sup>st</sup> Ave to be visible)</li> </ul> |
| Wide Sidewalks: Right-of-Way<br>Impacts (DKS Poster)       | • Why 14 feet on north side?                                                                                                                                        |
| Buffered Bike Lanes: Right-of-<br>Way Impacts (DKS Poster) | No comments                                                                                                                                                         |
| Logging Road Trail Bridge<br>Gateway – Access Improvements | Access to Fred Meyer is very important                                                                                                                              |
| Logging Road Trail Bridge                                  | Remove blackberries from slope                                                                                                                                      |
| Gateway – Design Options (1)                               | <ul> <li>New colors and flowers</li> </ul>                                                                                                                          |
|                                                            | <ul> <li>Use LED lighting – there is not much existing lighting</li> </ul>                                                                                          |
|                                                            | • Reduce the part under the word "Canby"                                                                                                                            |
|                                                            | • Like how it matches Canby's theme                                                                                                                                 |

Otak, Inc. \PDXFILES3\X-Drive\Projects\2010\P10068-004 (Canby OR 99E Corridor Plan)\Meeting Materials\CM #2 - Design Recommendations\Community Meeting 1 Design Comments\_Otak at 16010

| BOARD TITLE                                                        | COMMENTS                                                                                                                                                                                                                                                         |
|--------------------------------------------------------------------|------------------------------------------------------------------------------------------------------------------------------------------------------------------------------------------------------------------------------------------------------------------|
| Logging Road Trail Bridge<br>Gateway – Design Options (1)<br>Cont. | <ul><li>Banners on logging road?</li><li>Like the color of the concrete; make sure it's durable</li></ul>                                                                                                                                                        |
| Logging Road Trail Bridge<br>Gateway – Design Options (2)          | <ul> <li>Garden spotof Oregon</li> <li>The second railing design example looks too weeded</li> <li>Use Irises</li> <li>Like the use of iron work – use a little on the sides combined with the theme</li> <li>Make the metal work new Canby/old Canby</li> </ul> |
| Logging Road Trail Bridge<br>Gateway – Design Options (3)          | <ul> <li>Like lighting options</li> <li>Light the bridge to improve safety of the pedestrians using it</li> <li>Tree, shrub, and rose plantings?</li> </ul>                                                                                                      |
| Downtown Gateway Option A                                          | Please use durable materials                                                                                                                                                                                                                                     |
| Downtown Gateway Option B                                          | <ul> <li>Put bike lanes on 1<sup>st</sup> Avenue</li> <li>Bikes and pedestrians do not mix</li> <li>Prefer bike lanes that are not in the roadway; use wide sidewalks for bike and pedestrian use</li> </ul>                                                     |
| Downtown Gateway Option C                                          | <ul> <li>No bike lanes; bring them downtown</li> <li>No trees; block views of 1<sup>st</sup> Avenue businesses</li> </ul>                                                                                                                                        |