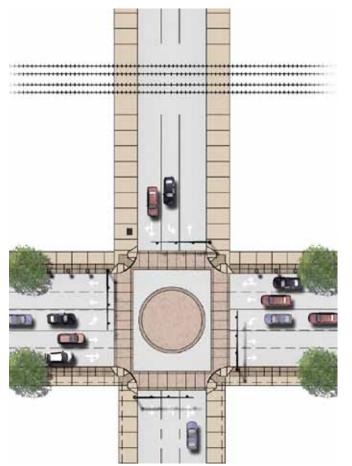

Otak, Inc. \\PDXFILES3\X-Drive\Projects\2010\P10068-004 (Canby OR 99E Corridor Plan)\Meeting Materials\CM #2 - Design Recommendations\Community Meeting 1 Design Comments\_Otak at 16010

| BOARD TITLE               | COMMENTS                                                                                                                                  |
|---------------------------|-------------------------------------------------------------------------------------------------------------------------------------------|
| Downtown Gateway Option C | No arch; a little "too much" for our small town feel                                                                                      |
| Cont.                     | • Three arches, not one                                                                                                                   |
| Downtown Gateway Features | <ul> <li>Like the nice traffic signals (gateway arch and ornamental signal poles and mast<br/>arm)</li> </ul>                             |
| Berg Parkway Gateway (1)  | • Love the plants used in the planted median example. Use something colorful that catches the eye                                         |
|                           | <ul> <li>Maintenance is political will issue – allocation of funds</li> </ul>                                                             |
|                           | <ul> <li>Zeroscaping</li> </ul>                                                                                                           |
|                           | Would like a little extra effort to have plants and landscaping                                                                           |
|                           | <ul> <li>Use the right plant in the right place; using the right plants will cut down on<br/>maintenance</li> </ul>                       |
|                           | <ul> <li>Consider transporting water one day a week using a truck</li> </ul>                                                              |
|                           | Safety concern for landscape maintenance                                                                                                  |
|                           | <ul> <li>If you don't have landscaping, use pavers or something textured rather than ugly<br/>concrete</li> </ul>                         |
|                           | <ul> <li>Are there ways to tie the different treatments together for consistent themes and<br/>features?</li> </ul>                       |
|                           | <ul> <li>Pedestrian crossing for high schoolers going to Panda Express - possibly in center<br/>of landscaped media</li> </ul>            |
|                           | <ul> <li>Concerned for business especially vacant lot; would new business traffic have to<br/>travel through full parking lot?</li> </ul> |

| BOARD TITLE                    | COMMENTS                                                                                                                                                  |
|--------------------------------|-----------------------------------------------------------------------------------------------------------------------------------------------------------|
| Berg Parkway Gateway (1) Cont. | How to mirror both ends of town? Consistency of message                                                                                                   |
|                                | • How willing would ODOT be to give full access to new development?                                                                                       |
| Berg Parkway Gateway (2)       | The existing gateway is a great start to build on                                                                                                         |
|                                | <ul> <li>Would be nice to improve the traffic situation in the "goofy" area by the high<br/>school</li> </ul>                                             |
|                                | <ul> <li>Like the additional treatments and how they enhance the current gateway –<br/>rendition looks really good</li> </ul>                             |
|                                | • Like the current gateway; additional improvements may be nice but not necessary                                                                         |
|                                | <ul> <li>A median may encourage high school students to be even more willing to cross<br/>than they already are</li> </ul>                                |
|                                | • Any discussion of overhead lines? Can they be moved to one side? This would be a huge visual benefit                                                    |
|                                | <ul> <li>Landscaping looks ice but what about maintenance? Other cities seem to be<br/>taking out landscaping and putting in pavement</li> </ul>          |
|                                | <ul> <li>Prefer stamped concrete rather than bricks (move around) especially for walkways<br/>and crosswalks to emphasize pedestrian crossings</li> </ul> |
|                                | • Ask the experts about roadway paving – those who install and repair. Ideas are                                                                          |