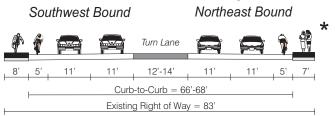

### 1. OR 99E Cross-Section Options Through Downtown (Elm to Locust)

Please let us know which of the following cross-section options you prefer and whether the remaining two options are acceptable or unacceptable. Feel free to provide additional comments.