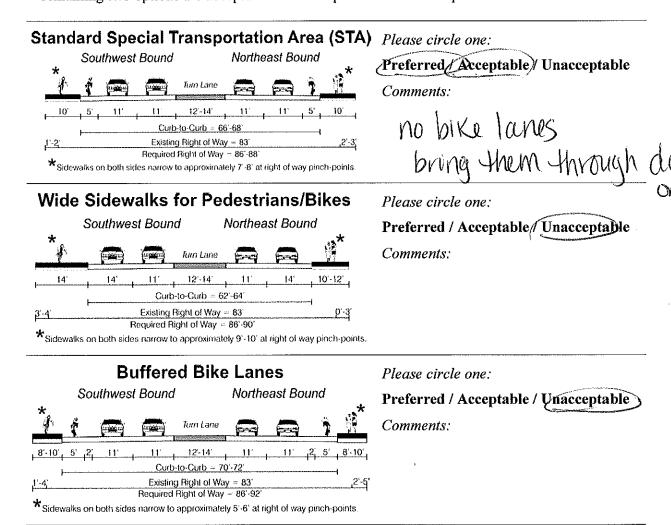

## CANBY GATEWAY DESIGN PLAN COMMUNITY MEETING COMMENTS Otak Project #16010

| BOARD TITLE                                                | COMMENTS                                                                                                                                                            |
|------------------------------------------------------------|---------------------------------------------------------------------------------------------------------------------------------------------------------------------|
| Corridor Plan Gateways                                     | No comments                                                                                                                                                         |
| Corridor Plan Segments                                     | No comments                                                                                                                                                         |
| Standard STA: Right-of-Way<br>Impacts (DKS Poster)         | <ul> <li>Prefer no bike lanes, no wide sidewalks (OR 99E is not downtown), no arch at<br/>Grant, no street trees (want 1<sup>st</sup> Ave to be visible)</li> </ul> |
| Wide Sidewalks: Right-of-Way<br>Impacts (DKS Poster)       | • Why 14 feet on north side?                                                                                                                                        |
| Buffered Bike Lanes: Right-of-<br>Way Impacts (DKS Poster) | No comments                                                                                                                                                         |
| Logging Road Trail Bridge<br>Gateway – Access Improvements | Access to Fred Meyer is very important                                                                                                                              |
| Logging Road Trail Bridge                                  | Remove blackberries from slope                                                                                                                                      |
| Gateway – Design Options (1)                               | <ul> <li>New colors and flowers</li> </ul>                                                                                                                          |
|                                                            | <ul> <li>Use LED lighting – there is not much existing lighting</li> </ul>                                                                                          |
|                                                            | • Reduce the part under the word "Canby"                                                                                                                            |
|                                                            | • Like how it matches Canby's theme                                                                                                                                 |

### 1. OR 99E Cross-Section Options Through Downtown (Elm to Locust)

Please let us know which of the following cross-section options you prefer and whether the remaining two options are acceptable or unacceptable. Feel free to provide additional comments.

Preferred / Acceptable / Unacceptable

Preferred Acceptable Unacceptable
Comments:

Best for biles & twelve

Please circle one:

Preferred / Acceptable / Unacceptable

Comments: wall vave get the

Light of wal

Diley dant like had