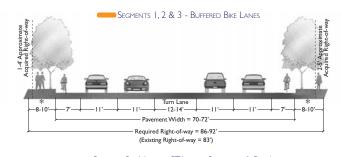

Painted Bridge

# LOGGING ROAD TRAIL BRIDGE GATEWAY — DESIGN OPTIONS



Railing Design Exampli



Railing Design Example



RAILING DESIGNI EXAMPLE

# LOGGING ROAD TRAIL BRIDGE GATEWAY — DESIGN OPTIONS



SIDEWALK AND STREET ENHANCEMENTS WITH GATEWAY PAVING





ARCHITECTURAL OR PATHWAY ILLUMINATION









POTENTIAL FUTURE ACCESS TO LOGGING ROAD TRAIL TO THE NORTH OF OR 99E

#### Note:

- This access to be planned and implemented in conjunction with Pine Street improvements and relocation of Depot Museum.



POTENTIAL FUTURE ACCESS TO LOGGING ROAD TRAIL TO THE SOUTH OF OR 99E

#### CORRIDOR PLAN GATEWAYS



#### CORRIDOR PLAN SEGMENTS

#### Corridor Segments



Note: Special Transportation Area (STA) from Elm Street to Locust Street



Proposed Pedestrian Refuge Island at Locust Road



\*Sidewalks on both sides narrow to approximately 5-6' at right-of-way pinch-points



\*Sidewalks on both sides narrow to approximately 7-8' at right-of-way pinch-points



\*Sidewalks on both sides narrow to approximately 9-10' at right-of-way pinch-points



#### BERG PARKWAY GATEWAY



#### BERG PARKWAY GATEWAY



GATEWAY CIRCULATION PLAN



BANNER IN MEDIAN EXAMPLE



PLANTED MEDIAN EXAMPLE



PAVED MEDIAN EXAMPLE

#### DOWNTOWN GATEWAY - OPTION A



#### DOWNTOWN GATEWAY - OPTION B



# DOWNTOWN GATEWAY - OPTION C Grant Street Gateway Arch\* -Existing Welcome Sign. Distinctive Gateway Paving Ornamental Signal Poles and Mast Arms\_ Distinctive Sidewalk Paving Proposed 8-10' Sidewalk\* -Proposed 8-10' Sidewalk\* Street Tree Proposed 8' Buffered Bike Lane \* Notes: -Grant Street Gatew