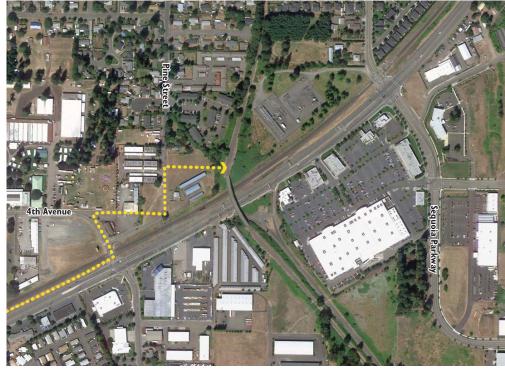

## CANBY GATEWAY DESIGN PLAN COMMUNITY MEETING COMMENTS Otak Project #16010

| BOARD TITLE                                                | COMMENTS                                                                                                                                                            |
|------------------------------------------------------------|---------------------------------------------------------------------------------------------------------------------------------------------------------------------|
| Corridor Plan Gateways                                     | No comments                                                                                                                                                         |
| Corridor Plan Segments                                     | No comments                                                                                                                                                         |
| Standard STA: Right-of-Way<br>Impacts (DKS Poster)         | <ul> <li>Prefer no bike lanes, no wide sidewalks (OR 99E is not downtown), no arch at<br/>Grant, no street trees (want 1<sup>st</sup> Ave to be visible)</li> </ul> |
| Wide Sidewalks: Right-of-Way<br>Impacts (DKS Poster)       | • Why 14 feet on north side?                                                                                                                                        |
| Buffered Bike Lanes: Right-of-<br>Way Impacts (DKS Poster) | No comments                                                                                                                                                         |
| Logging Road Trail Bridge<br>Gateway – Access Improvements | Access to Fred Meyer is very important                                                                                                                              |
| Logging Road Trail Bridge                                  | Remove blackberries from slope                                                                                                                                      |
| Gateway – Design Options (1)                               | <ul> <li>New colors and flowers</li> </ul>                                                                                                                          |
|                                                            | <ul> <li>Use LED lighting – there is not much existing lighting</li> </ul>                                                                                          |
|                                                            | • Reduce the part under the word "Canby"                                                                                                                            |
|                                                            | • Like how it matches Canby's theme                                                                                                                                 |