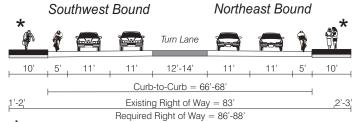

### 1. OR 99E Cross-Section Options Through Downtown (Elm to Locust)

Please let us know which of the following cross-section options you prefer and whether the remaining two options are acceptable or unacceptable. Feel free to provide additional comments.