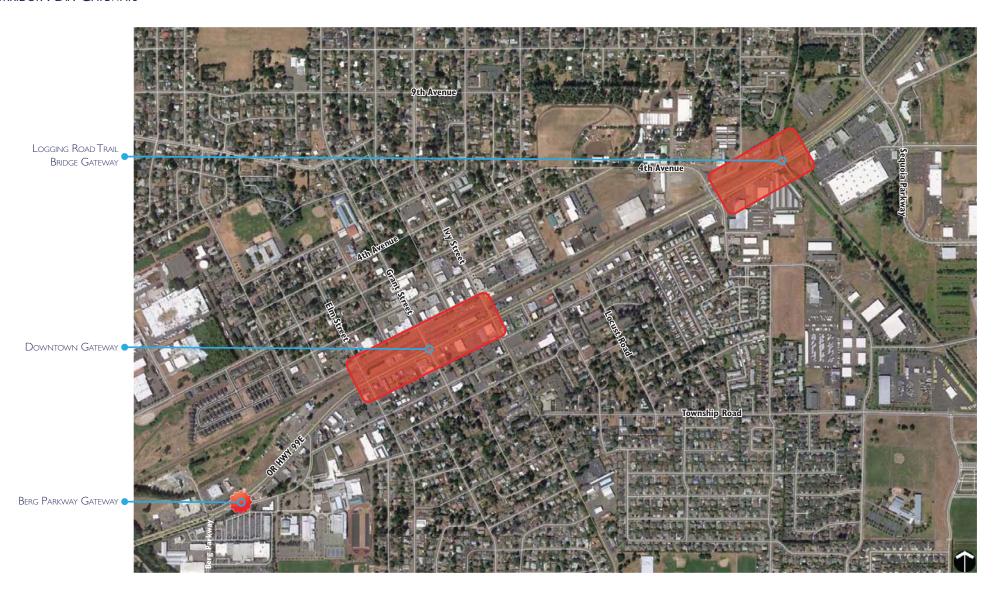

## CANBY GATEWAY DESIGN PLAN COMMUNITY MEETING COMMENTS Otak Project #16010

| BOARD TITLE                                                | COMMENTS                                                                                                                                                            |
|------------------------------------------------------------|---------------------------------------------------------------------------------------------------------------------------------------------------------------------|
| Corridor Plan Gateways                                     | No comments                                                                                                                                                         |
| Corridor Plan Segments                                     | No comments                                                                                                                                                         |
| Standard STA: Right-of-Way<br>Impacts (DKS Poster)         | <ul> <li>Prefer no bike lanes, no wide sidewalks (OR 99E is not downtown), no arch at<br/>Grant, no street trees (want 1<sup>st</sup> Ave to be visible)</li> </ul> |
| Wide Sidewalks: Right-of-Way<br>Impacts (DKS Poster)       | • Why 14 feet on north side?                                                                                                                                        |
| Buffered Bike Lanes: Right-of-<br>Way Impacts (DKS Poster) | No comments                                                                                                                                                         |
| Logging Road Trail Bridge<br>Gateway – Access Improvements | Access to Fred Meyer is very important                                                                                                                              |
| Logging Road Trail Bridge                                  | Remove blackberries from slope                                                                                                                                      |
| Gateway – Design Options (1)                               | <ul> <li>New colors and flowers</li> </ul>                                                                                                                          |
|                                                            | <ul> <li>Use LED lighting – there is not much existing lighting</li> </ul>                                                                                          |
|                                                            | • Reduce the part under the word "Canby"                                                                                                                            |
|                                                            | • Like how it matches Canby's theme                                                                                                                                 |

Otak, Inc. \PDXFILES3\X-Drive\Projects\2010\P10068-004 (Canby OR 99E Corridor Plan)\Meeting Materials\CM #2 - Design Recommendations\Community Meeting 1 Design Comments\_Otak at 16010

| BOARD TITLE                                                        | COMMENTS                                                                                                                                                                                                                                                         |
|--------------------------------------------------------------------|------------------------------------------------------------------------------------------------------------------------------------------------------------------------------------------------------------------------------------------------------------------|
| Logging Road Trail Bridge<br>Gateway – Design Options (1)<br>Cont. | <ul><li>Banners on logging road?</li><li>Like the color of the concrete; make sure it's durable</li></ul>                                                                                                                                                        |
| Logging Road Trail Bridge<br>Gateway – Design Options (2)          | <ul> <li>Garden spotof Oregon</li> <li>The second railing design example looks too weeded</li> <li>Use Irises</li> <li>Like the use of iron work – use a little on the sides combined with the theme</li> <li>Make the metal work new Canby/old Canby</li> </ul> |
| Logging Road Trail Bridge<br>Gateway – Design Options (3)          | <ul> <li>Like lighting options</li> <li>Light the bridge to improve safety of the pedestrians using it</li> <li>Tree, shrub, and rose plantings?</li> </ul>                                                                                                      |
| Downtown Gateway Option A                                          | Please use durable materials                                                                                                                                                                                                                                     |
| Downtown Gateway Option B                                          | <ul> <li>Put bike lanes on 1<sup>st</sup> Avenue</li> <li>Bikes and pedestrians do not mix</li> <li>Prefer bike lanes that are not in the roadway; use wide sidewalks for bike and pedestrian use</li> </ul>                                                     |
| Downtown Gateway Option C                                          | <ul> <li>No bike lanes; bring them downtown</li> <li>No trees; block views of 1<sup>st</sup> Avenue businesses</li> </ul>                                                                                                                                        |

Otak, Inc. \\PDXFILES3\X-Drive\Projects\2010\P10068-004 (Canby OR 99E Corridor Plan)\Meeting Materials\CM #2 - Design Recommendations\Community Meeting 1 Design Comments\_Otak at 16010

| BOARD TITLE               | COMMENTS                                                                                                                                  |
|---------------------------|-------------------------------------------------------------------------------------------------------------------------------------------|
| Downtown Gateway Option C | No arch; a little "too much" for our small town feel                                                                                      |
| Cont.                     | • Three arches, not one                                                                                                                   |
| Downtown Gateway Features | <ul> <li>Like the nice traffic signals (gateway arch and ornamental signal poles and mast<br/>arm)</li> </ul>                             |
| Berg Parkway Gateway (1)  | • Love the plants used in the planted median example. Use something colorful that catches the eye                                         |
|                           | <ul> <li>Maintenance is political will issue – allocation of funds</li> </ul>                                                             |
|                           | <ul> <li>Zeroscaping</li> </ul>                                                                                                           |
|                           | Would like a little extra effort to have plants and landscaping                                                                           |
|                           | <ul> <li>Use the right plant in the right place; using the right plants will cut down on<br/>maintenance</li> </ul>                       |
|                           | <ul> <li>Consider transporting water one day a week using a truck</li> </ul>                                                              |
|                           | Safety concern for landscape maintenance                                                                                                  |
|                           | <ul> <li>If you don't have landscaping, use pavers or something textured rather than ugly<br/>concrete</li> </ul>                         |
|                           | <ul> <li>Are there ways to tie the different treatments together for consistent themes and<br/>features?</li> </ul>                       |
|                           | <ul> <li>Pedestrian crossing for high schoolers going to Panda Express - possibly in center<br/>of landscaped media</li> </ul>            |
|                           | <ul> <li>Concerned for business especially vacant lot; would new business traffic have to<br/>travel through full parking lot?</li> </ul> |

| BOARD TITLE                    | COMMENTS                                                                                                                                                  |
|--------------------------------|-----------------------------------------------------------------------------------------------------------------------------------------------------------|
| Berg Parkway Gateway (1) Cont. | How to mirror both ends of town? Consistency of message                                                                                                   |
|                                | • How willing would ODOT be to give full access to new development?                                                                                       |
| Berg Parkway Gateway (2)       | The existing gateway is a great start to build on                                                                                                         |
|                                | <ul> <li>Would be nice to improve the traffic situation in the "goofy" area by the high<br/>school</li> </ul>                                             |
|                                | <ul> <li>Like the additional treatments and how they enhance the current gateway –<br/>rendition looks really good</li> </ul>                             |
|                                | • Like the current gateway; additional improvements may be nice but not necessary                                                                         |
|                                | <ul> <li>A median may encourage high school students to be even more willing to cross<br/>than they already are</li> </ul>                                |
|                                | • Any discussion of overhead lines? Can they be moved to one side? This would be a huge visual benefit                                                    |
|                                | <ul> <li>Landscaping looks ice but what about maintenance? Other cities seem to be<br/>taking out landscaping and putting in pavement</li> </ul>          |
|                                | <ul> <li>Prefer stamped concrete rather than bricks (move around) especially for walkways<br/>and crosswalks to emphasize pedestrian crossings</li> </ul> |
|                                | • Ask the experts about roadway paving – those who install and repair. Ideas are                                                                          |