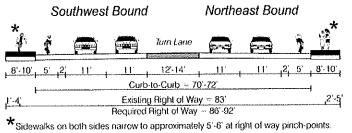

### 1. OR 99E Cross-Section Options Through Downtown (Elm to Locust)

Please let us know which of the following cross-section options you prefer and whether the remaining two options are acceptable or unacceptable. Feel free to provide additional comments.

Preferred / Acceptable / Unacceptable

Preferred Acceptable Unacceptable
Comments:

Best for biles & twelve

Please circle one:

Preferred / Acceptable / Unacceptable

Comments: wall vave get the

Light of wal

Diley dant like had