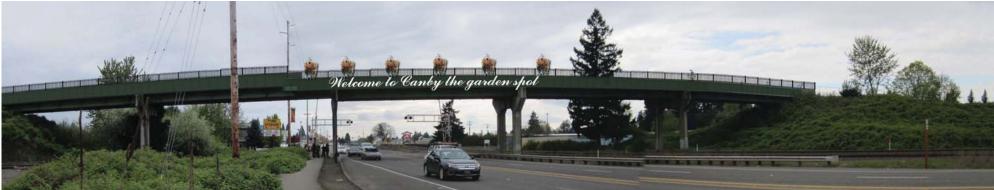

## CANBY GATEWAY DESIGN PLAN COMMUNITY MEETING COMMENTS Otak Project #16010

| BOARD TITLE                                                | COMMENTS                                                                                                                                                            |
|------------------------------------------------------------|---------------------------------------------------------------------------------------------------------------------------------------------------------------------|
| Corridor Plan Gateways                                     | No comments                                                                                                                                                         |
| Corridor Plan Segments                                     | No comments                                                                                                                                                         |
| Standard STA: Right-of-Way<br>Impacts (DKS Poster)         | <ul> <li>Prefer no bike lanes, no wide sidewalks (OR 99E is not downtown), no arch at<br/>Grant, no street trees (want 1<sup>st</sup> Ave to be visible)</li> </ul> |
| Wide Sidewalks: Right-of-Way<br>Impacts (DKS Poster)       | • Why 14 feet on north side?                                                                                                                                        |
| Buffered Bike Lanes: Right-of-<br>Way Impacts (DKS Poster) | No comments                                                                                                                                                         |
| Logging Road Trail Bridge<br>Gateway – Access Improvements | Access to Fred Meyer is very important                                                                                                                              |
| Logging Road Trail Bridge                                  | Remove blackberries from slope                                                                                                                                      |
| Gateway – Design Options (1)                               | <ul> <li>New colors and flowers</li> </ul>                                                                                                                          |
|                                                            | <ul> <li>Use LED lighting – there is not much existing lighting</li> </ul>                                                                                          |
|                                                            | • Reduce the part under the word "Canby"                                                                                                                            |
|                                                            | • Like how it matches Canby's theme                                                                                                                                 |

Otak, Inc. \PDXFILES3\X-Drive\Projects\2010\P10068-004 (Canby OR 99E Corridor Plan)\Meeting Materials\CM #2 - Design Recommendations\Community Meeting 1 Design Comments\_Otak at 16010

| BOARD TITLE                                                        | COMMENTS                                                                                                                                                                                                                                                         |
|--------------------------------------------------------------------|------------------------------------------------------------------------------------------------------------------------------------------------------------------------------------------------------------------------------------------------------------------|
| Logging Road Trail Bridge<br>Gateway – Design Options (1)<br>Cont. | <ul><li>Banners on logging road?</li><li>Like the color of the concrete; make sure it's durable</li></ul>                                                                                                                                                        |
| Logging Road Trail Bridge<br>Gateway – Design Options (2)          | <ul> <li>Garden spotof Oregon</li> <li>The second railing design example looks too weeded</li> <li>Use Irises</li> <li>Like the use of iron work – use a little on the sides combined with the theme</li> <li>Make the metal work new Canby/old Canby</li> </ul> |
| Logging Road Trail Bridge<br>Gateway – Design Options (3)          | <ul> <li>Like lighting options</li> <li>Light the bridge to improve safety of the pedestrians using it</li> <li>Tree, shrub, and rose plantings?</li> </ul>                                                                                                      |
| Downtown Gateway Option A                                          | Please use durable materials                                                                                                                                                                                                                                     |
| Downtown Gateway Option B                                          | <ul> <li>Put bike lanes on 1<sup>st</sup> Avenue</li> <li>Bikes and pedestrians do not mix</li> <li>Prefer bike lanes that are not in the roadway; use wide sidewalks for bike and pedestrian use</li> </ul>                                                     |
| Downtown Gateway Option C                                          | <ul> <li>No bike lanes; bring them downtown</li> <li>No trees; block views of 1<sup>st</sup> Avenue businesses</li> </ul>                                                                                                                                        |