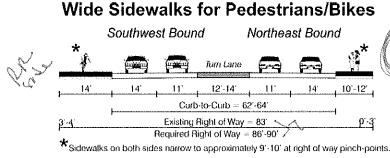

### 1. OR 99E Cross-Section Options Through Downtown (Elm to Locust)

Please let us know which of the following cross-section options you prefer and whether the remaining two options are acceptable or unacceptable. Feel free to provide additional comments.

Preferred / Acceptable / Unacceptable

Preferred Acceptable Unacceptable
Comments:

Best for biles & twelve

Please circle one:

Preferred / Acceptable / Unacceptable

Comments: wall vave get the

Light of wal

Diley dant like had