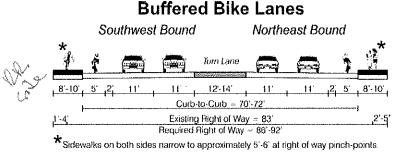

### 1. OR 99E Cross-Section Options Through Downtown (Elm to Locust)

Please let us know which of the following cross-section options you prefer and whether the remaining two options are acceptable or unacceptable. Feel free to provide additional comments.

Preferred / Acceptable / Unacceptable

Preferred Acceptable Unacceptable
Comments:

Best for biles & twelve

Please circle one:

Preferred / Acceptable / Unacceptable

Comments: wall vave get the

Light of wal

Diley dant like had