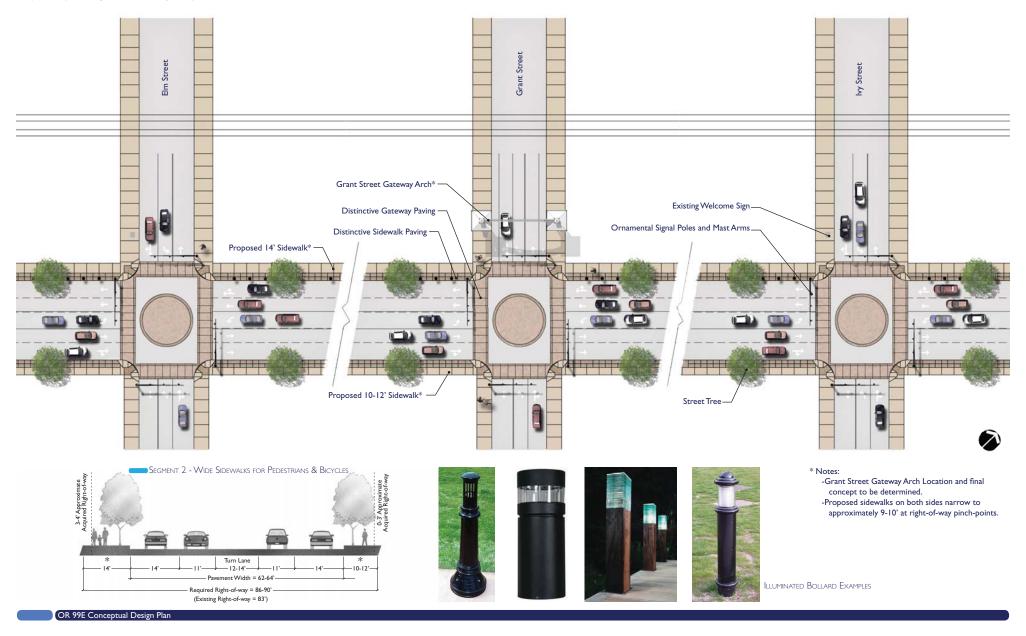

### 1. OR 99E Cross-Section Options Through Downtown (Elm to Locust)

Please let us know which of the following cross-section options you prefer and whether the remaining two options are acceptable or unacceptable. Feel free to provide additional comments.