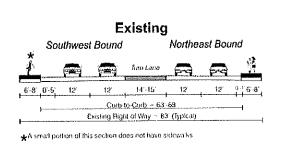

### 1. OR 99E Cross-Section Options Through Downtown (Elm to Locust)

Please let us know which of the following cross-section options you prefer and whether the remaining two options are acceptable or unacceptable. Feel free to provide additional comments.

Preferred / Acceptable / Unacceptable

Preferred Acceptable Unacceptable
Comments:

Best for biles & twelve

Please circle one:

Preferred / Acceptable / Unacceptable

Comments: wall vave get the

Light of wal

Diley dant like had