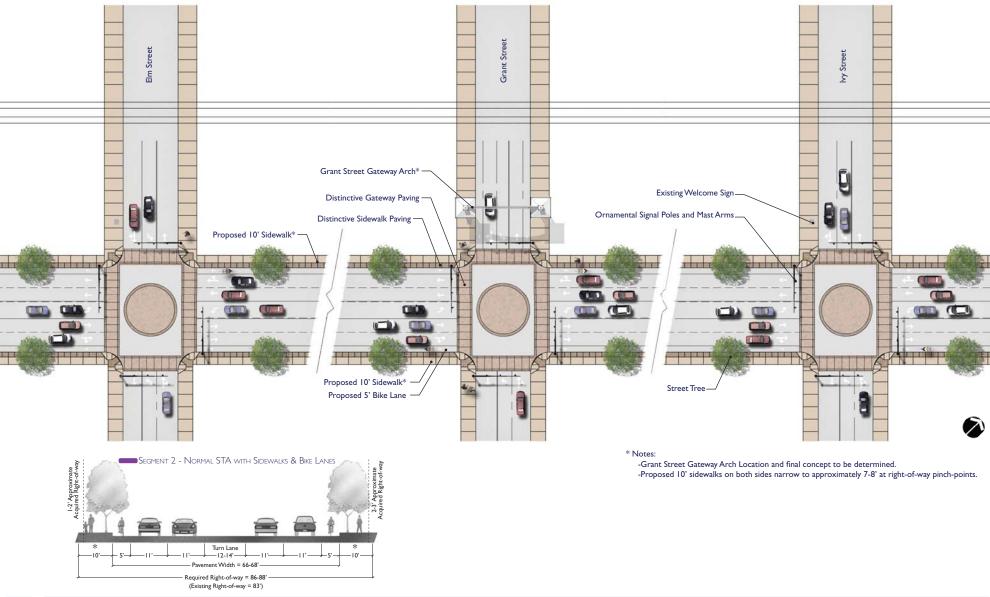

### 1. OR 99E Cross-Section Options Through Downtown (Elm to Locust)

Please let us know which of the following cross-section options you prefer and whether the remaining two options are acceptable or unacceptable. Feel free to provide additional comments.