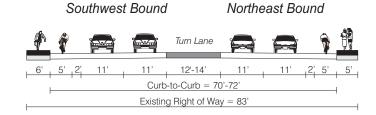

## CANBY GATEWAY DESIGN PLAN COMMUNITY MEETING COMMENTS Otak Project #16010

| BOARD TITLE                                                | COMMENTS                                                                                                                                                            |
|------------------------------------------------------------|---------------------------------------------------------------------------------------------------------------------------------------------------------------------|
| Corridor Plan Gateways                                     | No comments                                                                                                                                                         |
| Corridor Plan Segments                                     | No comments                                                                                                                                                         |
| Standard STA: Right-of-Way<br>Impacts (DKS Poster)         | <ul> <li>Prefer no bike lanes, no wide sidewalks (OR 99E is not downtown), no arch at<br/>Grant, no street trees (want 1<sup>st</sup> Ave to be visible)</li> </ul> |
| Wide Sidewalks: Right-of-Way<br>Impacts (DKS Poster)       | • Why 14 feet on north side?                                                                                                                                        |
| Buffered Bike Lanes: Right-of-<br>Way Impacts (DKS Poster) | No comments                                                                                                                                                         |
| Logging Road Trail Bridge<br>Gateway – Access Improvements | Access to Fred Meyer is very important                                                                                                                              |
| Logging Road Trail Bridge                                  | Remove blackberries from slope                                                                                                                                      |
| Gateway – Design Options (1)                               | <ul> <li>New colors and flowers</li> </ul>                                                                                                                          |
|                                                            | <ul> <li>Use LED lighting – there is not much existing lighting</li> </ul>                                                                                          |
|                                                            | • Reduce the part under the word "Canby"                                                                                                                            |
|                                                            | • Like how it matches Canby's theme                                                                                                                                 |