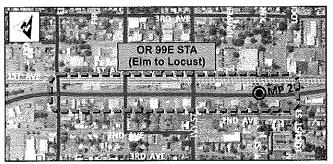

### 1. OR 99E Cross-Section Options Through Downtown (Elm to Locust)

Please let us know which of the following cross-section options you prefer and whether the remaining two options are acceptable or unacceptable. Feel free to provide additional comments.