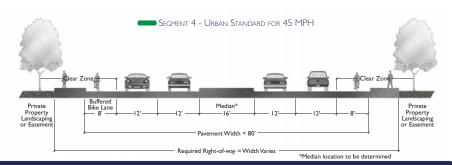

### 1. OR 99E Cross-Section Options Through Downtown (Elm to Locust)

Please let us know which of the following cross-section options you prefer and whether the remaining two options are acceptable or unacceptable. Feel free to provide additional comments.