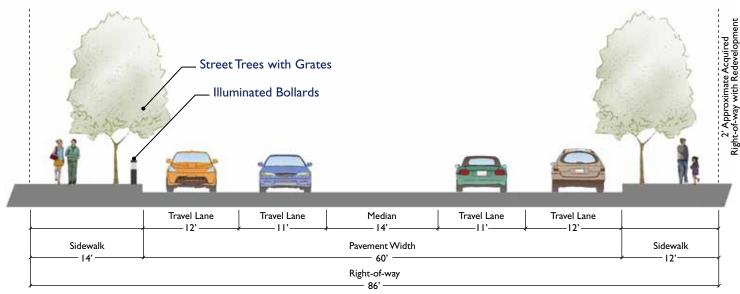

### 1. OR 99E Cross-Section Options Through Downtown (Elm to Locust)

Please let us know which of the following cross-section options you prefer and whether the remaining two options are acceptable or unacceptable. Feel free to provide additional comments.