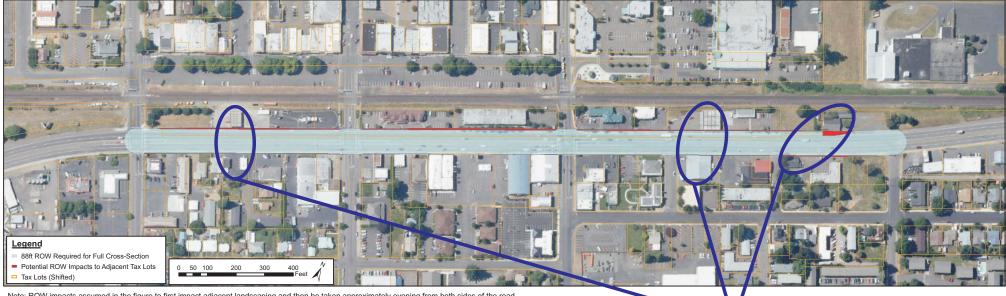

## CANBY GATEWAY DESIGN PLAN COMMUNITY MEETING COMMENTS Otak Project #16010

| BOARD TITLE                                                | COMMENTS                                                                                                                                                            |
|------------------------------------------------------------|---------------------------------------------------------------------------------------------------------------------------------------------------------------------|
| Corridor Plan Gateways                                     | No comments                                                                                                                                                         |
| Corridor Plan Segments                                     | No comments                                                                                                                                                         |
| Standard STA: Right-of-Way<br>Impacts (DKS Poster)         | <ul> <li>Prefer no bike lanes, no wide sidewalks (OR 99E is not downtown), no arch at<br/>Grant, no street trees (want 1<sup>st</sup> Ave to be visible)</li> </ul> |
| Wide Sidewalks: Right-of-Way<br>Impacts (DKS Poster)       | • Why 14 feet on north side?                                                                                                                                        |
| Buffered Bike Lanes: Right-of-<br>Way Impacts (DKS Poster) | No comments                                                                                                                                                         |
| Logging Road Trail Bridge<br>Gateway – Access Improvements | Access to Fred Meyer is very important                                                                                                                              |
| Logging Road Trail Bridge                                  | Remove blackberries from slope                                                                                                                                      |
| Gateway – Design Options (1)                               | <ul> <li>New colors and flowers</li> </ul>                                                                                                                          |
|                                                            | <ul> <li>Use LED lighting – there is not much existing lighting</li> </ul>                                                                                          |
|                                                            | • Reduce the part under the word "Canby"                                                                                                                            |
|                                                            | • Like how it matches Canby's theme                                                                                                                                 |