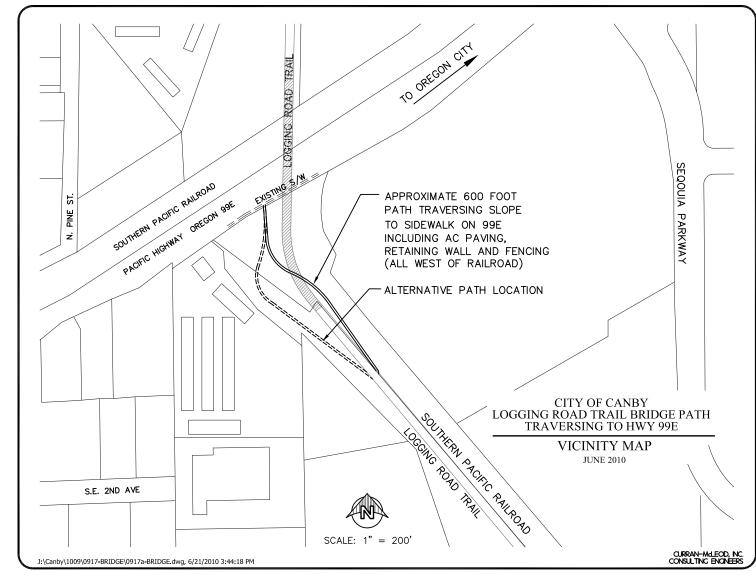

## CANBY GATEWAY DESIGN PLAN COMMUNITY MEETING COMMENTS Otak Project #16010

| BOARD TITLE                                                | COMMENTS                                                                                                                                                            |
|------------------------------------------------------------|---------------------------------------------------------------------------------------------------------------------------------------------------------------------|
| Corridor Plan Gateways                                     | No comments                                                                                                                                                         |
| Corridor Plan Segments                                     | No comments                                                                                                                                                         |
| Standard STA: Right-of-Way<br>Impacts (DKS Poster)         | <ul> <li>Prefer no bike lanes, no wide sidewalks (OR 99E is not downtown), no arch at<br/>Grant, no street trees (want 1<sup>st</sup> Ave to be visible)</li> </ul> |
| Wide Sidewalks: Right-of-Way<br>Impacts (DKS Poster)       | • Why 14 feet on north side?                                                                                                                                        |
| Buffered Bike Lanes: Right-of-<br>Way Impacts (DKS Poster) | No comments                                                                                                                                                         |
| Logging Road Trail Bridge<br>Gateway – Access Improvements | Access to Fred Meyer is very important                                                                                                                              |
| Logging Road Trail Bridge                                  | Remove blackberries from slope                                                                                                                                      |
| Gateway – Design Options (1)                               | <ul> <li>New colors and flowers</li> </ul>                                                                                                                          |
|                                                            | <ul> <li>Use LED lighting – there is not much existing lighting</li> </ul>                                                                                          |
|                                                            | • Reduce the part under the word "Canby"                                                                                                                            |
|                                                            | • Like how it matches Canby's theme                                                                                                                                 |

Otak, Inc. \PDXFILES3\X-Drive\Projects\2010\P10068-004 (Canby OR 99E Corridor Plan)\Meeting Materials\CM #2 - Design Recommendations\Community Meeting 1 Design Comments\_Otak at 16010

| BOARD TITLE                                                        | COMMENTS                                                                                                                                                                                                                                                         |
|--------------------------------------------------------------------|------------------------------------------------------------------------------------------------------------------------------------------------------------------------------------------------------------------------------------------------------------------|
| Logging Road Trail Bridge<br>Gateway – Design Options (1)<br>Cont. | <ul><li>Banners on logging road?</li><li>Like the color of the concrete; make sure it's durable</li></ul>                                                                                                                                                        |
| Logging Road Trail Bridge<br>Gateway – Design Options (2)          | <ul> <li>Garden spotof Oregon</li> <li>The second railing design example looks too weeded</li> <li>Use Irises</li> <li>Like the use of iron work – use a little on the sides combined with the theme</li> <li>Make the metal work new Canby/old Canby</li> </ul> |
| Logging Road Trail Bridge<br>Gateway – Design Options (3)          | <ul> <li>Like lighting options</li> <li>Light the bridge to improve safety of the pedestrians using it</li> <li>Tree, shrub, and rose plantings?</li> </ul>                                                                                                      |
| Downtown Gateway Option A                                          | Please use durable materials                                                                                                                                                                                                                                     |
| Downtown Gateway Option B                                          | <ul> <li>Put bike lanes on 1<sup>st</sup> Avenue</li> <li>Bikes and pedestrians do not mix</li> <li>Prefer bike lanes that are not in the roadway; use wide sidewalks for bike and pedestrian use</li> </ul>                                                     |
| Downtown Gateway Option C                                          | <ul> <li>No bike lanes; bring them downtown</li> <li>No trees; block views of 1<sup>st</sup> Avenue businesses</li> </ul>                                                                                                                                        |