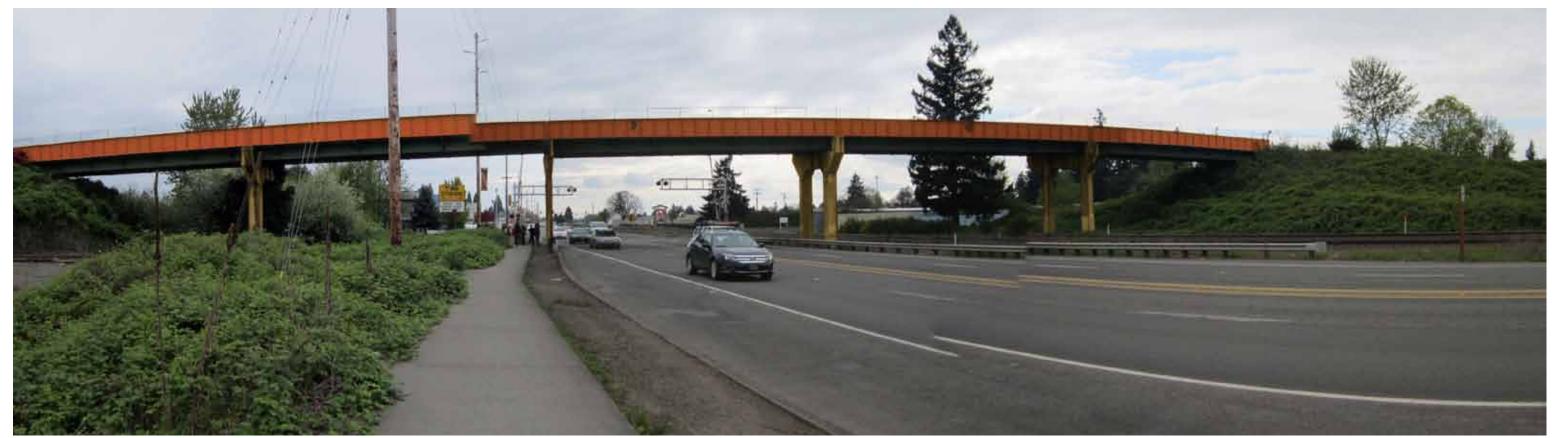

## CANBY GATEWAY DESIGN PLAN COMMUNITY MEETING COMMENTS Otak Project #16010

| BOARD TITLE                                                | COMMENTS                                                                                                                                                            |
|------------------------------------------------------------|---------------------------------------------------------------------------------------------------------------------------------------------------------------------|
| Corridor Plan Gateways                                     | No comments                                                                                                                                                         |
| Corridor Plan Segments                                     | No comments                                                                                                                                                         |
| Standard STA: Right-of-Way<br>Impacts (DKS Poster)         | <ul> <li>Prefer no bike lanes, no wide sidewalks (OR 99E is not downtown), no arch at<br/>Grant, no street trees (want 1<sup>st</sup> Ave to be visible)</li> </ul> |
| Wide Sidewalks: Right-of-Way<br>Impacts (DKS Poster)       | • Why 14 feet on north side?                                                                                                                                        |
| Buffered Bike Lanes: Right-of-<br>Way Impacts (DKS Poster) | No comments                                                                                                                                                         |
| Logging Road Trail Bridge<br>Gateway – Access Improvements | Access to Fred Meyer is very important                                                                                                                              |
| Logging Road Trail Bridge                                  | Remove blackberries from slope                                                                                                                                      |
| Gateway – Design Options (1)                               | <ul> <li>New colors and flowers</li> </ul>                                                                                                                          |
|                                                            | <ul> <li>Use LED lighting – there is not much existing lighting</li> </ul>                                                                                          |
|                                                            | • Reduce the part under the word "Canby"                                                                                                                            |
|                                                            | • Like how it matches Canby's theme                                                                                                                                 |

Otak, Inc. \PDXFILES3\X-Drive\Projects\2010\P10068-004 (Canby OR 99E Corridor Plan)\Meeting Materials\CM #2 - Design Recommendations\Community Meeting 1 Design Comments\_Otak at 16010

| BOARD TITLE                                                        | COMMENTS                                                                                                                                                                                                                                                         |
|--------------------------------------------------------------------|------------------------------------------------------------------------------------------------------------------------------------------------------------------------------------------------------------------------------------------------------------------|
| Logging Road Trail Bridge<br>Gateway – Design Options (1)<br>Cont. | <ul><li>Banners on logging road?</li><li>Like the color of the concrete; make sure it's durable</li></ul>                                                                                                                                                        |
| Logging Road Trail Bridge<br>Gateway – Design Options (2)          | <ul> <li>Garden spotof Oregon</li> <li>The second railing design example looks too weeded</li> <li>Use Irises</li> <li>Like the use of iron work – use a little on the sides combined with the theme</li> <li>Make the metal work new Canby/old Canby</li> </ul> |
| Logging Road Trail Bridge<br>Gateway – Design Options (3)          | <ul> <li>Like lighting options</li> <li>Light the bridge to improve safety of the pedestrians using it</li> <li>Tree, shrub, and rose plantings?</li> </ul>                                                                                                      |
| Downtown Gateway Option A                                          | Please use durable materials                                                                                                                                                                                                                                     |
| Downtown Gateway Option B                                          | <ul> <li>Put bike lanes on 1<sup>st</sup> Avenue</li> <li>Bikes and pedestrians do not mix</li> <li>Prefer bike lanes that are not in the roadway; use wide sidewalks for bike and pedestrian use</li> </ul>                                                     |
| Downtown Gateway Option C                                          | <ul> <li>No bike lanes; bring them downtown</li> <li>No trees; block views of 1<sup>st</sup> Avenue businesses</li> </ul>                                                                                                                                        |