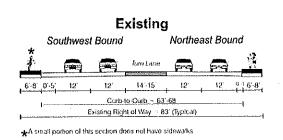

## CANBY GATEWAY DESIGN PLAN COMMUNITY MEETING COMMENTS Otak Project #16010

| BOARD TITLE                                                | COMMENTS                                                                                                                                                            |
|------------------------------------------------------------|---------------------------------------------------------------------------------------------------------------------------------------------------------------------|
| Corridor Plan Gateways                                     | No comments                                                                                                                                                         |
| Corridor Plan Segments                                     | No comments                                                                                                                                                         |
| Standard STA: Right-of-Way<br>Impacts (DKS Poster)         | <ul> <li>Prefer no bike lanes, no wide sidewalks (OR 99E is not downtown), no arch at<br/>Grant, no street trees (want 1<sup>st</sup> Ave to be visible)</li> </ul> |
| Wide Sidewalks: Right-of-Way<br>Impacts (DKS Poster)       | • Why 14 feet on north side?                                                                                                                                        |
| Buffered Bike Lanes: Right-of-<br>Way Impacts (DKS Poster) | No comments                                                                                                                                                         |
| Logging Road Trail Bridge<br>Gateway – Access Improvements | Access to Fred Meyer is very important                                                                                                                              |
| Logging Road Trail Bridge                                  | Remove blackberries from slope                                                                                                                                      |
| Gateway – Design Options (1)                               | <ul> <li>New colors and flowers</li> </ul>                                                                                                                          |
|                                                            | <ul> <li>Use LED lighting – there is not much existing lighting</li> </ul>                                                                                          |
|                                                            | • Reduce the part under the word "Canby"                                                                                                                            |
|                                                            | • Like how it matches Canby's theme                                                                                                                                 |