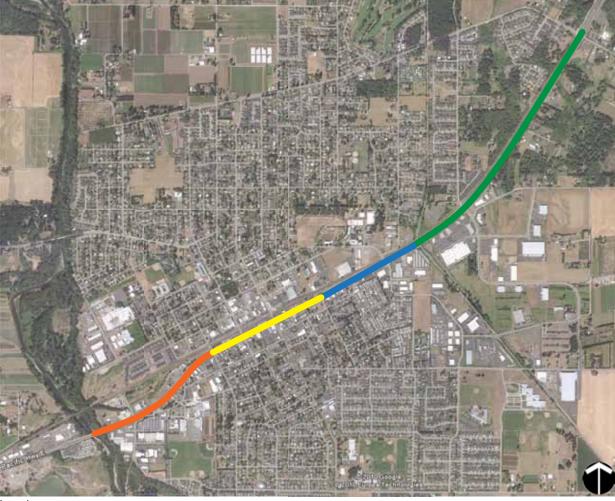

## CANBY GATEWAY DESIGN PLAN COMMUNITY MEETING COMMENTS Otak Project #16010

| BOARD TITLE                                                | COMMENTS                                                                                                                                                            |
|------------------------------------------------------------|---------------------------------------------------------------------------------------------------------------------------------------------------------------------|
| Corridor Plan Gateways                                     | No comments                                                                                                                                                         |
| Corridor Plan Segments                                     | No comments                                                                                                                                                         |
| Standard STA: Right-of-Way<br>Impacts (DKS Poster)         | <ul> <li>Prefer no bike lanes, no wide sidewalks (OR 99E is not downtown), no arch at<br/>Grant, no street trees (want 1<sup>st</sup> Ave to be visible)</li> </ul> |
| Wide Sidewalks: Right-of-Way<br>Impacts (DKS Poster)       | • Why 14 feet on north side?                                                                                                                                        |
| Buffered Bike Lanes: Right-of-<br>Way Impacts (DKS Poster) | No comments                                                                                                                                                         |
| Logging Road Trail Bridge<br>Gateway – Access Improvements | Access to Fred Meyer is very important                                                                                                                              |
| Logging Road Trail Bridge                                  | Remove blackberries from slope                                                                                                                                      |
| Gateway – Design Options (1)                               | <ul> <li>New colors and flowers</li> </ul>                                                                                                                          |
|                                                            | <ul> <li>Use LED lighting – there is not much existing lighting</li> </ul>                                                                                          |
|                                                            | • Reduce the part under the word "Canby"                                                                                                                            |
|                                                            | • Like how it matches Canby's theme                                                                                                                                 |

Otak, Inc. \PDXFILES3\X-Drive\Projects\2010\P10068-004 (Canby OR 99E Corridor Plan)\Meeting Materials\CM #2 - Design Recommendations\Community Meeting 1 Design Comments\_Otak at 16010

| BOARD TITLE                                                        | COMMENTS                                                                                                                                                                                                                                                         |
|--------------------------------------------------------------------|------------------------------------------------------------------------------------------------------------------------------------------------------------------------------------------------------------------------------------------------------------------|
| Logging Road Trail Bridge<br>Gateway – Design Options (1)<br>Cont. | <ul><li>Banners on logging road?</li><li>Like the color of the concrete; make sure it's durable</li></ul>                                                                                                                                                        |
| Logging Road Trail Bridge<br>Gateway – Design Options (2)          | <ul> <li>Garden spotof Oregon</li> <li>The second railing design example looks too weeded</li> <li>Use Irises</li> <li>Like the use of iron work – use a little on the sides combined with the theme</li> <li>Make the metal work new Canby/old Canby</li> </ul> |
| Logging Road Trail Bridge<br>Gateway – Design Options (3)          | <ul> <li>Like lighting options</li> <li>Light the bridge to improve safety of the pedestrians using it</li> <li>Tree, shrub, and rose plantings?</li> </ul>                                                                                                      |
| Downtown Gateway Option A                                          | Please use durable materials                                                                                                                                                                                                                                     |
| Downtown Gateway Option B                                          | <ul> <li>Put bike lanes on 1<sup>st</sup> Avenue</li> <li>Bikes and pedestrians do not mix</li> <li>Prefer bike lanes that are not in the roadway; use wide sidewalks for bike and pedestrian use</li> </ul>                                                     |
| Downtown Gateway Option C                                          | <ul> <li>No bike lanes; bring them downtown</li> <li>No trees; block views of 1<sup>st</sup> Avenue businesses</li> </ul>                                                                                                                                        |

Otak, Inc. \\PDXFILES3\X-Drive\Projects\2010\P10068-004 (Canby OR 99E Corridor Plan)\Meeting Materials\CM #2 - Design Recommendations\Community Meeting 1 Design Comments\_Otak at 16010

| BOARD TITLE               | COMMENTS                                                                                                                                  |
|---------------------------|-------------------------------------------------------------------------------------------------------------------------------------------|
| Downtown Gateway Option C | No arch; a little "too much" for our small town feel                                                                                      |
| Cont.                     | • Three arches, not one                                                                                                                   |
| Downtown Gateway Features | <ul> <li>Like the nice traffic signals (gateway arch and ornamental signal poles and mast<br/>arm)</li> </ul>                             |
| Berg Parkway Gateway (1)  | • Love the plants used in the planted median example. Use something colorful that catches the eye                                         |
|                           | <ul> <li>Maintenance is political will issue – allocation of funds</li> </ul>                                                             |
|                           | <ul> <li>Zeroscaping</li> </ul>                                                                                                           |
|                           | Would like a little extra effort to have plants and landscaping                                                                           |
|                           | <ul> <li>Use the right plant in the right place; using the right plants will cut down on<br/>maintenance</li> </ul>                       |
|                           | <ul> <li>Consider transporting water one day a week using a truck</li> </ul>                                                              |
|                           | Safety concern for landscape maintenance                                                                                                  |
|                           | <ul> <li>If you don't have landscaping, use pavers or something textured rather than ugly<br/>concrete</li> </ul>                         |
|                           | <ul> <li>Are there ways to tie the different treatments together for consistent themes and<br/>features?</li> </ul>                       |
|                           | <ul> <li>Pedestrian crossing for high schoolers going to Panda Express - possibly in center<br/>of landscaped media</li> </ul>            |
|                           | <ul> <li>Concerned for business especially vacant lot; would new business traffic have to<br/>travel through full parking lot?</li> </ul> |

| BOARD TITLE                    | COMMENTS                                                                                                                                                  |
|--------------------------------|-----------------------------------------------------------------------------------------------------------------------------------------------------------|
| Berg Parkway Gateway (1) Cont. | How to mirror both ends of town? Consistency of message                                                                                                   |
|                                | • How willing would ODOT be to give full access to new development?                                                                                       |
| Berg Parkway Gateway (2)       | The existing gateway is a great start to build on                                                                                                         |
|                                | <ul> <li>Would be nice to improve the traffic situation in the "goofy" area by the high<br/>school</li> </ul>                                             |
|                                | <ul> <li>Like the additional treatments and how they enhance the current gateway –<br/>rendition looks really good</li> </ul>                             |
|                                | • Like the current gateway; additional improvements may be nice but not necessary                                                                         |
|                                | <ul> <li>A median may encourage high school students to be even more willing to cross<br/>than they already are</li> </ul>                                |
|                                | • Any discussion of overhead lines? Can they be moved to one side? This would be a huge visual benefit                                                    |
|                                | <ul> <li>Landscaping looks ice but what about maintenance? Other cities seem to be<br/>taking out landscaping and putting in pavement</li> </ul>          |
|                                | <ul> <li>Prefer stamped concrete rather than bricks (move around) especially for walkways<br/>and crosswalks to emphasize pedestrian crossings</li> </ul> |
|                                | • Ask the experts about roadway paving – those who install and repair. Ideas are                                                                          |