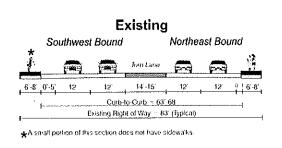

### 1. OR 99E Cross-Section Options Through Downtown (Elm to Locust)

Please let us know which of the following cross-section options you prefer and whether the remaining two options are acceptable or unacceptable. Feel free to provide additional comments.

Preferred / Acceptable / Unacceptable

Preferred Acceptable Unacceptable
Comments:

Best for biles & twelve

Please circle one:

Preferred / Acceptable / Unacceptable

Comments: wall vave get the

Light of wal

Diley dant like had