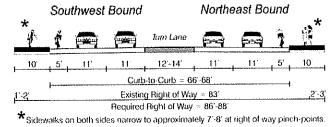

### 1. OR 99E Cross-Section Options Through Downtown (Elm to Locust)

Please let us know which of the following cross-section options you prefer and whether the remaining two options are acceptable or unacceptable. Feel free to provide additional comments.

Preferred / Acceptable / Unacceptable

Preferred Acceptable Unacceptable
Comments:

Best for biles & twelve

Please circle one:

Preferred / Acceptable / Unacceptable

Comments: wall vave get the

Light of wal

Diley dant like had