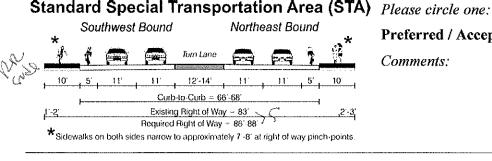

### 1. OR 99E Cross-Section Options Through Downtown (Elm to Locust)

Please let us know which of the following cross-section options you prefer and whether the remaining two options are acceptable or unacceptable. Feel free to provide additional comments.

Preferred / Acceptable / Unacceptable

Preferred Acceptable Unacceptable
Comments:

Best for biles & twelve

Please circle one:

Preferred / Acceptable / Unacceptable

Comments: wall vave get the

Light of wal

Diley dant like had