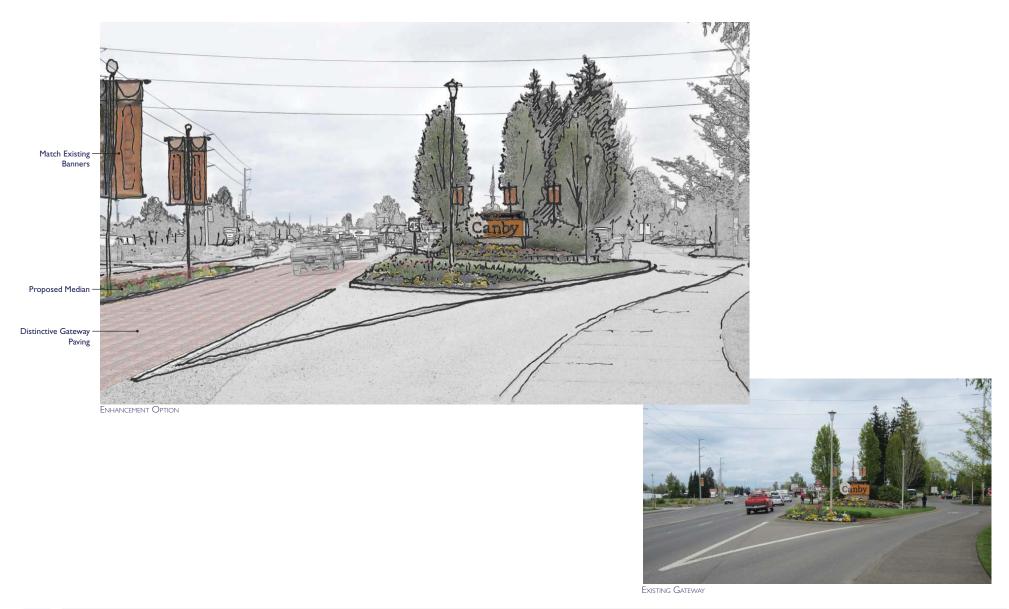

Otak, Inc. \\PDXFILES3\X-Drive\Projects\2010\P10068-004 (Canby OR 99E Corridor Plan)\Meeting Materials\CM #2 - Design Recommendations\Community Meeting 1 Design Comments\_Otak at 16010

| BOARD TITLE               | COMMENTS                                                                                                                                  |
|---------------------------|-------------------------------------------------------------------------------------------------------------------------------------------|
| Downtown Gateway Option C | No arch; a little "too much" for our small town feel                                                                                      |
| Cont.                     | • Three arches, not one                                                                                                                   |
| Downtown Gateway Features | <ul> <li>Like the nice traffic signals (gateway arch and ornamental signal poles and mast<br/>arm)</li> </ul>                             |
| Berg Parkway Gateway (1)  | • Love the plants used in the planted median example. Use something colorful that catches the eye                                         |
|                           | <ul> <li>Maintenance is political will issue – allocation of funds</li> </ul>                                                             |
|                           | <ul> <li>Zeroscaping</li> </ul>                                                                                                           |
|                           | Would like a little extra effort to have plants and landscaping                                                                           |
|                           | <ul> <li>Use the right plant in the right place; using the right plants will cut down on<br/>maintenance</li> </ul>                       |
|                           | <ul> <li>Consider transporting water one day a week using a truck</li> </ul>                                                              |
|                           | Safety concern for landscape maintenance                                                                                                  |
|                           | <ul> <li>If you don't have landscaping, use pavers or something textured rather than ugly<br/>concrete</li> </ul>                         |
|                           | <ul> <li>Are there ways to tie the different treatments together for consistent themes and<br/>features?</li> </ul>                       |
|                           | <ul> <li>Pedestrian crossing for high schoolers going to Panda Express - possibly in center<br/>of landscaped media</li> </ul>            |
|                           | <ul> <li>Concerned for business especially vacant lot; would new business traffic have to<br/>travel through full parking lot?</li> </ul> |

| BOARD TITLE                    | COMMENTS                                                                                                                                                  |
|--------------------------------|-----------------------------------------------------------------------------------------------------------------------------------------------------------|
| Berg Parkway Gateway (1) Cont. | How to mirror both ends of town? Consistency of message                                                                                                   |
|                                | • How willing would ODOT be to give full access to new development?                                                                                       |
| Berg Parkway Gateway (2)       | The existing gateway is a great start to build on                                                                                                         |
|                                | <ul> <li>Would be nice to improve the traffic situation in the "goofy" area by the high<br/>school</li> </ul>                                             |
|                                | <ul> <li>Like the additional treatments and how they enhance the current gateway –<br/>rendition looks really good</li> </ul>                             |
|                                | • Like the current gateway; additional improvements may be nice but not necessary                                                                         |
|                                | <ul> <li>A median may encourage high school students to be even more willing to cross<br/>than they already are</li> </ul>                                |
|                                | • Any discussion of overhead lines? Can they be moved to one side? This would be a huge visual benefit                                                    |
|                                | <ul> <li>Landscaping looks ice but what about maintenance? Other cities seem to be<br/>taking out landscaping and putting in pavement</li> </ul>          |
|                                | <ul> <li>Prefer stamped concrete rather than bricks (move around) especially for walkways<br/>and crosswalks to emphasize pedestrian crossings</li> </ul> |
|                                | • Ask the experts about roadway paving – those who install and repair. Ideas are                                                                          |