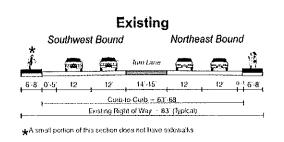

### 1. OR 99E Cross-Section Options Through Downtown (Elm to Locust)

Please let us know which of the following cross-section options you prefer and whether the remaining two options are acceptable or unacceptable. Feel free to provide additional comments.

Preferred / Acceptable / Unacceptable

Preferred Acceptable Unacceptable
Comments:

Best for biles & twelve

Please circle one:

Preferred / Acceptable / Unacceptable

Comments: wall vave get the

Light of wal

Diley dant like had