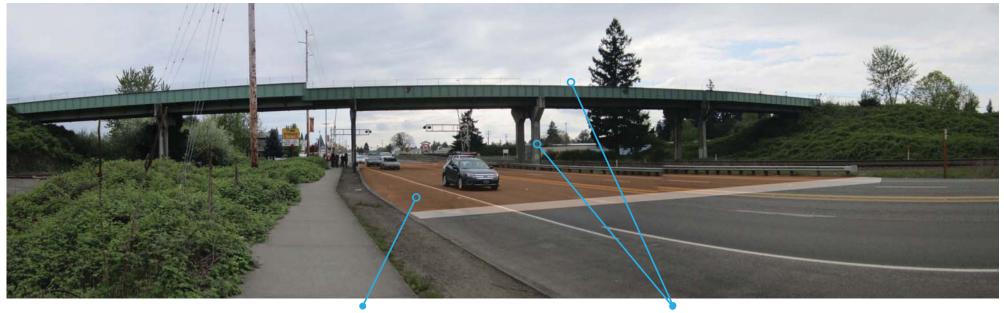

good, but realize who the real experts are

Draft recommendations for improving OR 99E have been presented tonight. The improvements are based on coordination with ODOT and input from citizens, property owners, and City staff. Please consider these recommendations and let us know how you feel.

### 1. OR 99E Cross-Section Options Through Downtown (Elm to Locust)

Please let us know which of the following cross-section options you prefer and whether the remaining two options are acceptable or unacceptable. Feel free to provide additional comments.