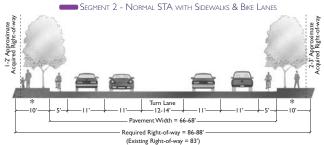

n Exampli



Railing Design Example



RAILING DESIGNI EXAMPLE

# LOGGING ROAD TRAIL BRIDGE GATEWAY — DESIGN OPTIONS



SIDEWALK AND STREET ENHANCEMENTS WITH GATEWAY PAVING





ARCHITECTURAL OR PATHWAY ILLUMINATION









POTENTIAL FUTURE ACCESS TO LOGGING ROAD TRAIL TO THE NORTH OF OR 99E

#### Note:

- This access to be planned and implemented in conjunction with Pine Street improvements and relocation of Depot Museum.



POTENTIAL FUTURE ACCESS TO LOGGING ROAD TRAIL TO THE SOUTH OF OR 99E

#### CORRIDOR PLAN GATEWAYS



#### CORRIDOR PLAN SEGMENTS

#### Corridor Segments



Note: Special Transportation Area (STA) from Elm Street to Locust Street



Proposed Pedestrian Refuge Island at Locust Road



\*Sidewalks on both sides narrow to approximately 5-6' at right-of-way pinch-points



\*Sidewalks on both sides narrow to approximately 7-8' at right-of-way pinch-points



\*Sidewalks on both sides narrow to approximately 9-10' at right-of-way pinch-points



#### BERG PARKWAY GATEWAY



#### BERG PARKWAY GATEWAY



GATEWAY CIRCULATION PLAN



BANNER IN MEDIAN EXAMPLE



PLANTED MEDIAN EXAMPLE



PAVED MEDIAN EXAMPLE

#### DOWNTOWN GATEWAY - OPTION A



#### DOWNTOWN GATEWAY - OPTION B



# DOWNTOWN GATEWAY - OPTION C Grant Street Gateway Arch\* -Existing Welcome Sign. Distinctive Gateway Paving Ornamental Signal Poles and Mast Arms\_ Distinctive Sidewalk Paving Proposed 8-10' Sidewalk\* -Proposed 8-10' Sidewalk\* Street Tree Proposed 8' Buffered Bike Lane \* Notes: -Grant Street Gateway Arch Location and final concept to be determined. SEGMENT 2 - BUFFERED BIKE LANES -P