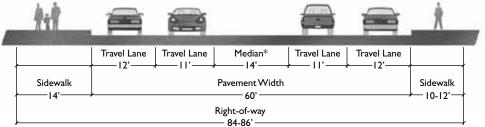

### 1. OR 99E Cross-Section Options Through Downtown (Elm to Locust)

Please let us know which of the following cross-section options you prefer and whether the remaining two options are acceptable or unacceptable. Feel free to provide additional comments.