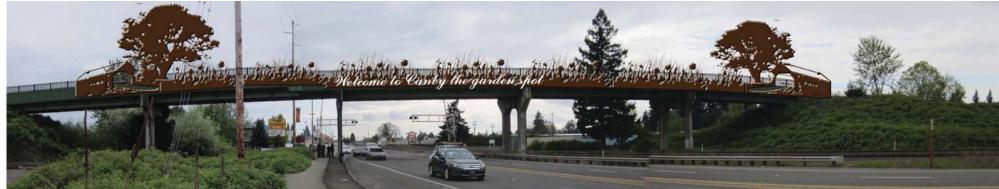

Otak, Inc. \PDXFILES3\X-Drive\Projects\2010\P10068-004 (Canby OR 99E Corridor Plan)\Meeting Materials\CM #2 - Design Recommendations\Community Meeting 1 Design Comments\_Otak at 16010

| BOARD TITLE                                                        | COMMENTS                                                                                                                                                                                                                                                         |
|--------------------------------------------------------------------|------------------------------------------------------------------------------------------------------------------------------------------------------------------------------------------------------------------------------------------------------------------|
| Logging Road Trail Bridge<br>Gateway – Design Options (1)<br>Cont. | <ul><li>Banners on logging road?</li><li>Like the color of the concrete; make sure it's durable</li></ul>                                                                                                                                                        |
| Logging Road Trail Bridge<br>Gateway – Design Options (2)          | <ul> <li>Garden spotof Oregon</li> <li>The second railing design example looks too weeded</li> <li>Use Irises</li> <li>Like the use of iron work – use a little on the sides combined with the theme</li> <li>Make the metal work new Canby/old Canby</li> </ul> |
| Logging Road Trail Bridge<br>Gateway – Design Options (3)          | <ul> <li>Like lighting options</li> <li>Light the bridge to improve safety of the pedestrians using it</li> <li>Tree, shrub, and rose plantings?</li> </ul>                                                                                                      |
| Downtown Gateway Option A                                          | Please use durable materials                                                                                                                                                                                                                                     |
| Downtown Gateway Option B                                          | <ul> <li>Put bike lanes on 1<sup>st</sup> Avenue</li> <li>Bikes and pedestrians do not mix</li> <li>Prefer bike lanes that are not in the roadway; use wide sidewalks for bike and pedestrian use</li> </ul>                                                     |
| Downtown Gateway Option C                                          | <ul> <li>No bike lanes; bring them downtown</li> <li>No trees; block views of 1<sup>st</sup> Avenue businesses</li> </ul>                                                                                                                                        |