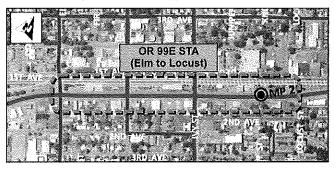

### 1. OR 99E Cross-Section Options Through Downtown (Elm to Locust)

Please let us know which of the following cross-section options you prefer and whether the remaining two options are acceptable or unacceptable. Feel free to provide additional comments.