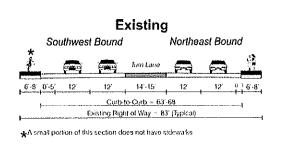

### 1. OR 99E Cross-Section Options Through Downtown (Elm to Locust)

Please let us know which of the following cross-section options you prefer and whether the remaining two options are acceptable or unacceptable. Feel free to provide additional comments.

Preferred / Acceptable / Unacceptable

Preferred Acceptable Unacceptable
Comments:

Best for biles & twelve

Please circle one:

Preferred / Acceptable / Unacceptable

Comments: wall vave get the

Light of wal

Diley dant like had