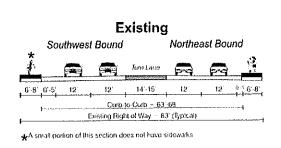

### 1. OR 99E Cross-Section Options Through Downtown (Elm to Locust)

Please let us know which of the following cross-section options you prefer and whether the remaining two options are acceptable or unacceptable. Feel free to provide additional comments.

Preferred / Acceptable / Unacceptable

Preferred Acceptable Unacceptable
Comments:

Best for biles & twelve

Please circle one:

Preferred / Acceptable / Unacceptable

Comments: wall vave get the

Light of wal

Diley dant like had