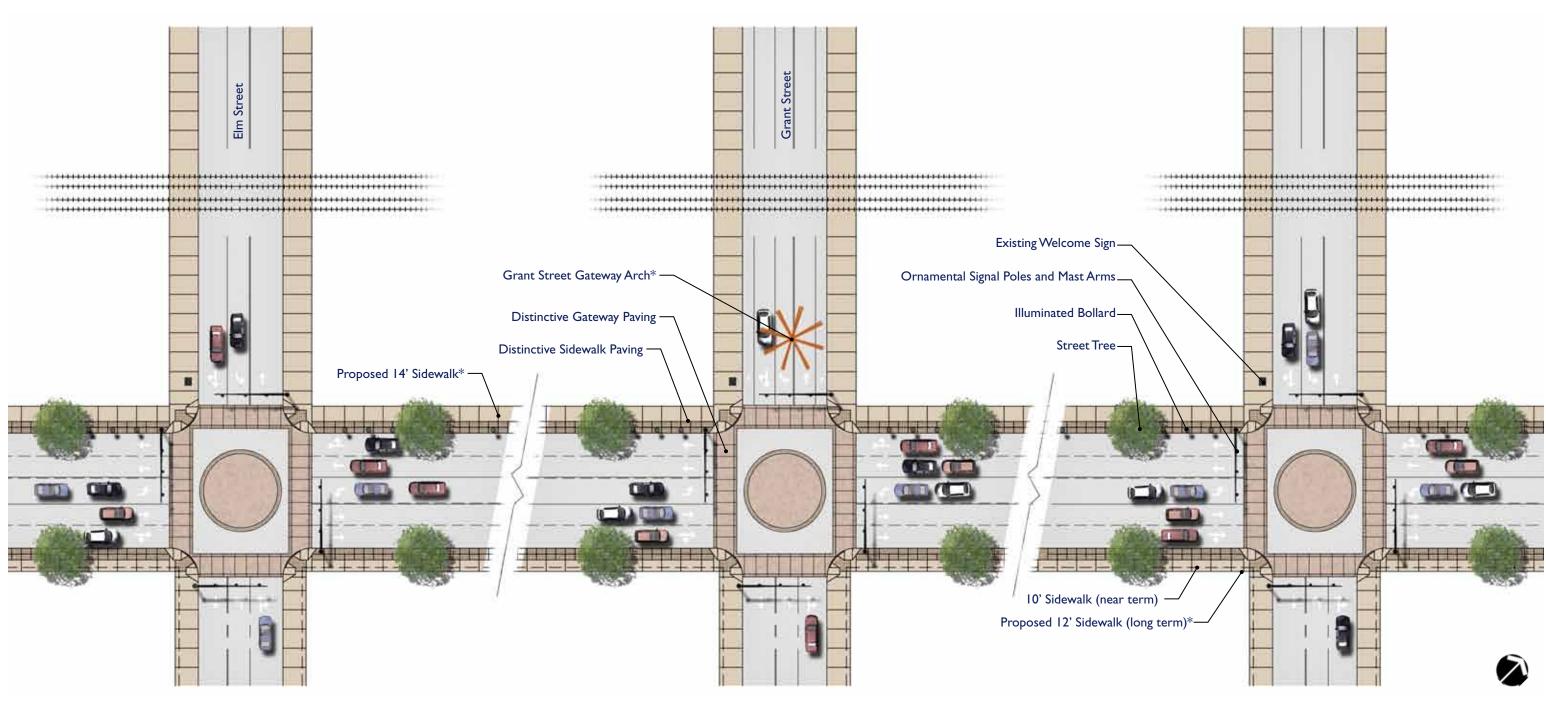

## CANBY GATEWAY DESIGN PLAN COMMUNITY MEETING COMMENTS Otak Project #16010

| BOARD TITLE                                                | COMMENTS                                                                                                                                                            |
|------------------------------------------------------------|---------------------------------------------------------------------------------------------------------------------------------------------------------------------|
| Corridor Plan Gateways                                     | No comments                                                                                                                                                         |
| Corridor Plan Segments                                     | No comments                                                                                                                                                         |
| Standard STA: Right-of-Way<br>Impacts (DKS Poster)         | <ul> <li>Prefer no bike lanes, no wide sidewalks (OR 99E is not downtown), no arch at<br/>Grant, no street trees (want 1<sup>st</sup> Ave to be visible)</li> </ul> |
| Wide Sidewalks: Right-of-Way<br>Impacts (DKS Poster)       | • Why 14 feet on north side?                                                                                                                                        |
| Buffered Bike Lanes: Right-of-<br>Way Impacts (DKS Poster) | No comments                                                                                                                                                         |
| Logging Road Trail Bridge<br>Gateway – Access Improvements | Access to Fred Meyer is very important                                                                                                                              |
| Logging Road Trail Bridge                                  | Remove blackberries from slope                                                                                                                                      |
| Gateway – Design Options (1)                               | <ul> <li>New colors and flowers</li> </ul>                                                                                                                          |
|                                                            | <ul> <li>Use LED lighting – there is not much existing lighting</li> </ul>                                                                                          |
|                                                            | • Reduce the part under the word "Canby"                                                                                                                            |
|                                                            | • Like how it matches Canby's theme                                                                                                                                 |

Otak, Inc. \PDXFILES3\X-Drive\Projects\2010\P10068-004 (Canby OR 99E Corridor Plan)\Meeting Materials\CM #2 - Design Recommendations\Community Meeting 1 Design Comments\_Otak at 16010

| BOARD TITLE                                                        | COMMENTS                                                                                                                                                                                                                                                         |
|--------------------------------------------------------------------|------------------------------------------------------------------------------------------------------------------------------------------------------------------------------------------------------------------------------------------------------------------|
| Logging Road Trail Bridge<br>Gateway – Design Options (1)<br>Cont. | <ul><li>Banners on logging road?</li><li>Like the color of the concrete; make sure it's durable</li></ul>                                                                                                                                                        |
| Logging Road Trail Bridge<br>Gateway – Design Options (2)          | <ul> <li>Garden spotof Oregon</li> <li>The second railing design example looks too weeded</li> <li>Use Irises</li> <li>Like the use of iron work – use a little on the sides combined with the theme</li> <li>Make the metal work new Canby/old Canby</li> </ul> |
| Logging Road Trail Bridge<br>Gateway – Design Options (3)          | <ul> <li>Like lighting options</li> <li>Light the bridge to improve safety of the pedestrians using it</li> <li>Tree, shrub, and rose plantings?</li> </ul>                                                                                                      |
| Downtown Gateway Option A                                          | Please use durable materials                                                                                                                                                                                                                                     |
| Downtown Gateway Option B                                          | <ul> <li>Put bike lanes on 1<sup>st</sup> Avenue</li> <li>Bikes and pedestrians do not mix</li> <li>Prefer bike lanes that are not in the roadway; use wide sidewalks for bike and pedestrian use</li> </ul>                                                     |
| Downtown Gateway Option C                                          | <ul> <li>No bike lanes; bring them downtown</li> <li>No trees; block views of 1<sup>st</sup> Avenue businesses</li> </ul>                                                                                                                                        |

Otak, Inc. \\PDXFILES3\X-Drive\Projects\2010\P10068-004 (Canby OR 99E Corridor Plan)\Meeting Materials\CM #2 - Design Recommendations\Community Meeting 1 Design Comments\_Otak at 16010

| BOARD TITLE               | COMMENTS                                                                                                                                  |
|---------------------------|-------------------------------------------------------------------------------------------------------------------------------------------|
| Downtown Gateway Option C | No arch; a little "too much" for our small town feel                                                                                      |
| Cont.                     | • Three arches, not one                                                                                                                   |
| Downtown Gateway Features | <ul> <li>Like the nice traffic signals (gateway arch and ornamental signal poles and mast<br/>arm)</li> </ul>                             |
| Berg Parkway Gateway (1)  | • Love the plants used in the planted median example. Use something colorful that catches the eye                                         |
|                           | <ul> <li>Maintenance is political will issue – allocation of funds</li> </ul>                                                             |
|                           | <ul> <li>Zeroscaping</li> </ul>                                                                                                           |
|                           | Would like a little extra effort to have plants and landscaping                                                                           |
|                           | <ul> <li>Use the right plant in the right place; using the right plants will cut down on<br/>maintenance</li> </ul>                       |
|                           | <ul> <li>Consider transporting water one day a week using a truck</li> </ul>                                                              |
|                           | Safety concern for landscape maintenance                                                                                                  |
|                           | <ul> <li>If you don't have landscaping, use pavers or something textured rather than ugly<br/>concrete</li> </ul>                         |
|                           | <ul> <li>Are there ways to tie the different treatments together for consistent themes and<br/>features?</li> </ul>                       |
|                           | <ul> <li>Pedestrian crossing for high schoolers going to Panda Express - possibly in center<br/>of landscaped media</li> </ul>            |
|                           | <ul> <li>Concerned for business especially vacant lot; would new business traffic have to<br/>travel through full parking lot?</li> </ul> |