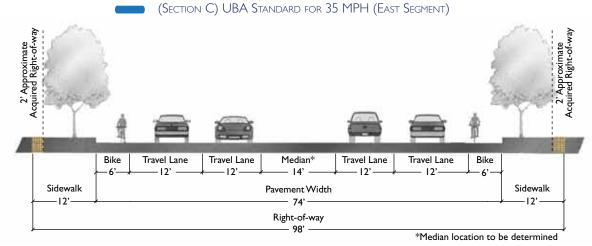

### 1. OR 99E Cross-Section Options Through Downtown (Elm to Locust)

Please let us know which of the following cross-section options you prefer and whether the remaining two options are acceptable or unacceptable. Feel free to provide additional comments.