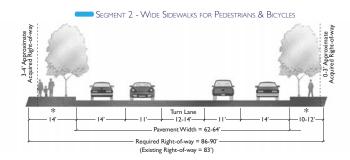

IDGE GATEWAY — DESIGN OPTIONS



SIDEWALK AND STREET ENHANCEMENTS WITH GATEWAY PAVING





ARCHITECTURAL OR PATHWAY ILLUMINATION









POTENTIAL FUTURE ACCESS TO LOGGING ROAD TRAIL TO THE NORTH OF OR 99E

#### Note:

- This access to be planned and implemented in conjunction with Pine Street improvements and relocation of Depot Museum.



POTENTIAL FUTURE ACCESS TO LOGGING ROAD TRAIL TO THE SOUTH OF OR 99E

#### CORRIDOR PLAN GATEWAYS



#### CORRIDOR PLAN SEGMENTS

#### Corridor Segments



Note: Special Transportation Area (STA) from Elm Street to Locust Street



Proposed Pedestrian Refuge Island at Locust Road



\*Sidewalks on both sides narrow to approximately 5-6' at right-of-way pinch-points



\*Sidewalks on both sides narrow to approximately 7-8' at right-of-way pinch-points



\*Sidewalks on both sides narrow to approximately 9-10' at right-of-way pinch-points



#### BERG PARKWAY GATEWAY



#### BERG PARKWAY GATEWAY



GATEWAY CIRCULATION PLAN



BANNER IN MEDIAN EXAMPLE



PLANTED MEDIAN EXAMPLE



PAVED MEDIAN EXAMPLE

#### DOWNTOWN GATEWAY - OPTION A



#### DOWNTOWN GATEWAY - OPTION B



# DOWNTOWN GATEWAY - OPTION C Grant Street Gateway Arch\* -Existing Welcome Sign. Distinctive Gateway Paving Ornamental Signal Poles and Mast Arms\_ Distinctive Sidewalk Paving Proposed 8-10' Sidewalk\* -Proposed 8-10' Sidewalk\* Street Tree Proposed 8' Buffered Bike Lane \* Notes: -Grant Street Gateway Arch Location and final concept to be determined. SEGMENT 2 - BUFFERED BIKE LANES -Proposed 8-10' sidewalks on both sides narrow to approximately 5-6' at right-of-way pinc