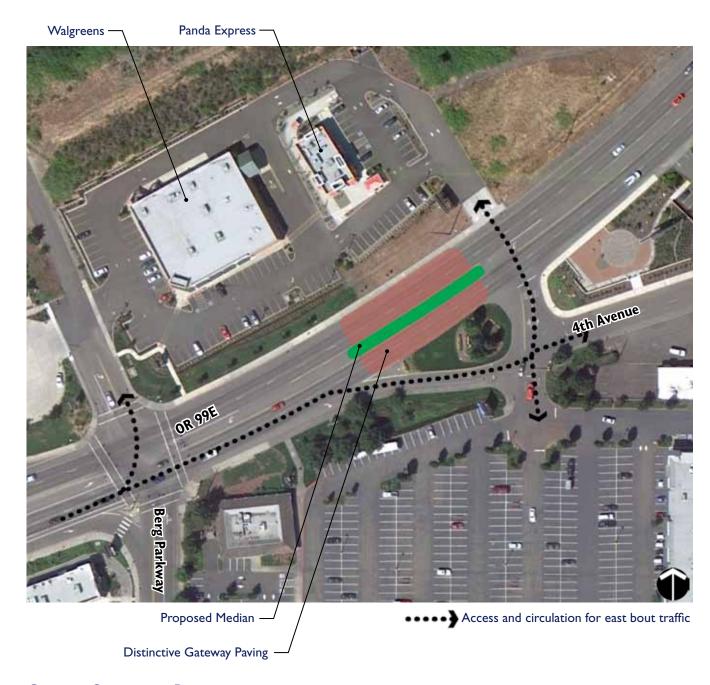

Otak, Inc. \\PDXFILES3\X-Drive\Projects\2010\P10068-004 (Canby OR 99E Corridor Plan)\Meeting Materials\CM #2 - Design Recommendations\Community Meeting 1 Design Comments\_Otak at 16010

| BOARD TITLE               | COMMENTS                                                                                                                                  |
|---------------------------|-------------------------------------------------------------------------------------------------------------------------------------------|
| Downtown Gateway Option C | No arch; a little "too much" for our small town feel                                                                                      |
| Cont.                     | • Three arches, not one                                                                                                                   |
| Downtown Gateway Features | <ul> <li>Like the nice traffic signals (gateway arch and ornamental signal poles and mast<br/>arm)</li> </ul>                             |
| Berg Parkway Gateway (1)  | • Love the plants used in the planted median example. Use something colorful that catches the eye                                         |
|                           | <ul> <li>Maintenance is political will issue – allocation of funds</li> </ul>                                                             |
|                           | <ul> <li>Zeroscaping</li> </ul>                                                                                                           |
|                           | Would like a little extra effort to have plants and landscaping                                                                           |
|                           | <ul> <li>Use the right plant in the right place; using the right plants will cut down on<br/>maintenance</li> </ul>                       |
|                           | <ul> <li>Consider transporting water one day a week using a truck</li> </ul>                                                              |
|                           | Safety concern for landscape maintenance                                                                                                  |
|                           | <ul> <li>If you don't have landscaping, use pavers or something textured rather than ugly<br/>concrete</li> </ul>                         |
|                           | <ul> <li>Are there ways to tie the different treatments together for consistent themes and<br/>features?</li> </ul>                       |
|                           | <ul> <li>Pedestrian crossing for high schoolers going to Panda Express - possibly in center<br/>of landscaped media</li> </ul>            |
|                           | <ul> <li>Concerned for business especially vacant lot; would new business traffic have to<br/>travel through full parking lot?</li> </ul> |

| BOARD TITLE                    | COMMENTS                                                                                                                                                  |
|--------------------------------|-----------------------------------------------------------------------------------------------------------------------------------------------------------|
| Berg Parkway Gateway (1) Cont. | How to mirror both ends of town? Consistency of message                                                                                                   |
|                                | • How willing would ODOT be to give full access to new development?                                                                                       |
| Berg Parkway Gateway (2)       | The existing gateway is a great start to build on                                                                                                         |
|                                | <ul> <li>Would be nice to improve the traffic situation in the "goofy" area by the high<br/>school</li> </ul>                                             |
|                                | <ul> <li>Like the additional treatments and how they enhance the current gateway –<br/>rendition looks really good</li> </ul>                             |
|                                | • Like the current gateway; additional improvements may be nice but not necessary                                                                         |
|                                | <ul> <li>A median may encourage high school students to be even more willing to cross<br/>than they already are</li> </ul>                                |
|                                | • Any discussion of overhead lines? Can they be moved to one side? This would be a huge visual benefit                                                    |
|                                | <ul> <li>Landscaping looks ice but what about maintenance? Other cities seem to be<br/>taking out landscaping and putting in pavement</li> </ul>          |
|                                | <ul> <li>Prefer stamped concrete rather than bricks (move around) especially for walkways<br/>and crosswalks to emphasize pedestrian crossings</li> </ul> |
|                                | • Ask the experts about roadway paving – those who install and repair. Ideas are                                                                          |