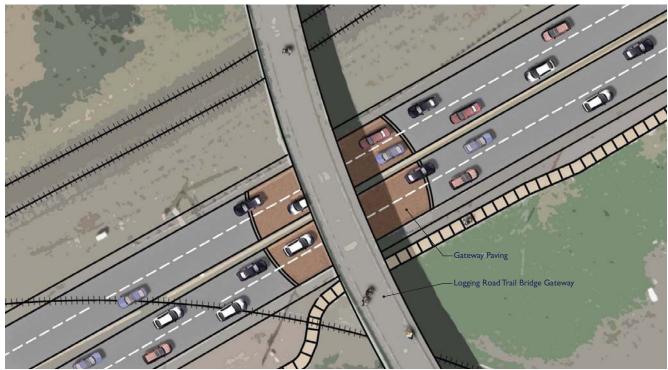

## CANBY GATEWAY DESIGN PLAN COMMUNITY MEETING COMMENTS Otak Project #16010

| BOARD TITLE                                                | COMMENTS                                                                                                                                                            |
|------------------------------------------------------------|---------------------------------------------------------------------------------------------------------------------------------------------------------------------|
| Corridor Plan Gateways                                     | No comments                                                                                                                                                         |
| Corridor Plan Segments                                     | No comments                                                                                                                                                         |
| Standard STA: Right-of-Way<br>Impacts (DKS Poster)         | <ul> <li>Prefer no bike lanes, no wide sidewalks (OR 99E is not downtown), no arch at<br/>Grant, no street trees (want 1<sup>st</sup> Ave to be visible)</li> </ul> |
| Wide Sidewalks: Right-of-Way<br>Impacts (DKS Poster)       | • Why 14 feet on north side?                                                                                                                                        |
| Buffered Bike Lanes: Right-of-<br>Way Impacts (DKS Poster) | No comments                                                                                                                                                         |
| Logging Road Trail Bridge<br>Gateway – Access Improvements | Access to Fred Meyer is very important                                                                                                                              |
| Logging Road Trail Bridge                                  | Remove blackberries from slope                                                                                                                                      |
| Gateway – Design Options (1)                               | <ul> <li>New colors and flowers</li> </ul>                                                                                                                          |
|                                                            | <ul> <li>Use LED lighting – there is not much existing lighting</li> </ul>                                                                                          |
|                                                            | • Reduce the part under the word "Canby"                                                                                                                            |
|                                                            | • Like how it matches Canby's theme                                                                                                                                 |

Otak, Inc. \PDXFILES3\X-Drive\Projects\2010\P10068-004 (Canby OR 99E Corridor Plan)\Meeting Materials\CM #2 - Design Recommendations\Community Meeting 1 Design Comments\_Otak at 16010

| BOARD TITLE                                                        | COMMENTS                                                                                                                                                                                                                                                         |
|--------------------------------------------------------------------|------------------------------------------------------------------------------------------------------------------------------------------------------------------------------------------------------------------------------------------------------------------|
| Logging Road Trail Bridge<br>Gateway – Design Options (1)<br>Cont. | <ul><li>Banners on logging road?</li><li>Like the color of the concrete; make sure it's durable</li></ul>                                                                                                                                                        |
| Logging Road Trail Bridge<br>Gateway – Design Options (2)          | <ul> <li>Garden spotof Oregon</li> <li>The second railing design example looks too weeded</li> <li>Use Irises</li> <li>Like the use of iron work – use a little on the sides combined with the theme</li> <li>Make the metal work new Canby/old Canby</li> </ul> |
| Logging Road Trail Bridge<br>Gateway – Design Options (3)          | <ul> <li>Like lighting options</li> <li>Light the bridge to improve safety of the pedestrians using it</li> <li>Tree, shrub, and rose plantings?</li> </ul>                                                                                                      |
| Downtown Gateway Option A                                          | Please use durable materials                                                                                                                                                                                                                                     |
| Downtown Gateway Option B                                          | <ul> <li>Put bike lanes on 1<sup>st</sup> Avenue</li> <li>Bikes and pedestrians do not mix</li> <li>Prefer bike lanes that are not in the roadway; use wide sidewalks for bike and pedestrian use</li> </ul>                                                     |
| Downtown Gateway Option C                                          | <ul> <li>No bike lanes; bring them downtown</li> <li>No trees; block views of 1<sup>st</sup> Avenue businesses</li> </ul>                                                                                                                                        |