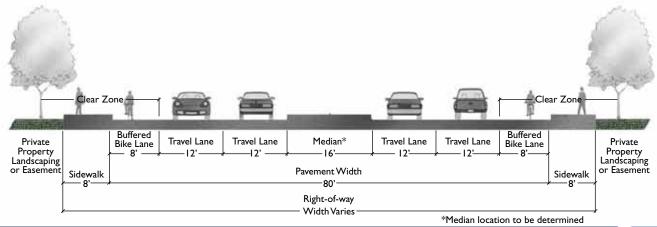

### 1. OR 99E Cross-Section Options Through Downtown (Elm to Locust)

Please let us know which of the following cross-section options you prefer and whether the remaining two options are acceptable or unacceptable. Feel free to provide additional comments.