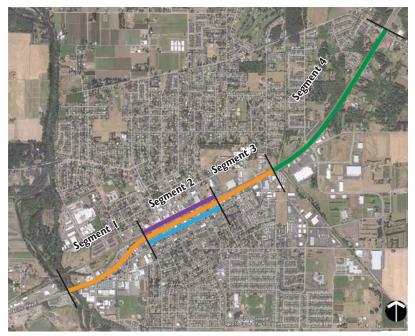

### 1. OR 99E Cross-Section Options Through Downtown (Elm to Locust)

Please let us know which of the following cross-section options you prefer and whether the remaining two options are acceptable or unacceptable. Feel free to provide additional comments.