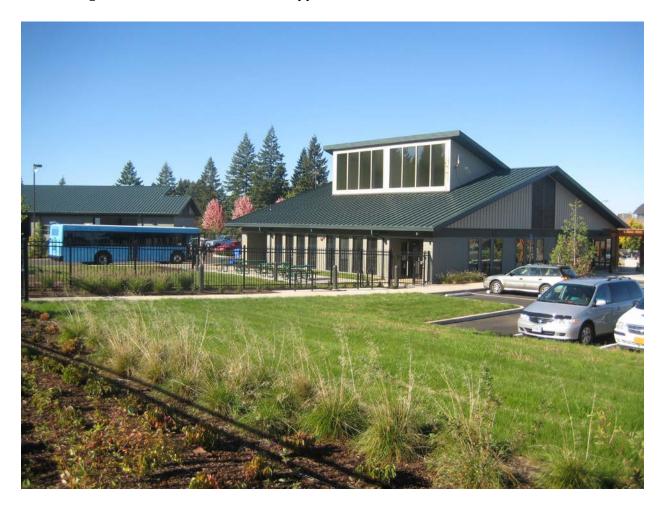

# Canby Area Transit Facilities:

The City of Canby owns one facility on behalf of Canby Area Transit that was funded in part with Federal Transit Administration funds. The Canby Transit Center is located at 100 NE 1<sup>st</sup> Avenue, Canby, OR 97013.

### Canby Transit Center includes:

- <u>Shelter Paved Area</u>: concrete/pervious-paver waiting area with two bus (2) shelters, four (4) benches, two (2) trash cans, two (2) bike racks, one (1) information triosk, one (1) bus stop sign, lighting, landscaping and security cameras.
- One (1) prefabricated cinderblock building with one (1) driver breakroom/locker room, one (1) restroom for drivers, one (1) public restroom, and a utility room.
- Gazibo Paved Area: contrete waiting area with one (1) cinderblock gazibo with a 4 faced clock, round brick bench inside the gazibo, seven (7) round planters, three (3) trash cans and one (1) bike rack.
- An asphalt driveway with sidewalk and accessable area for buses to board/deboard riders.