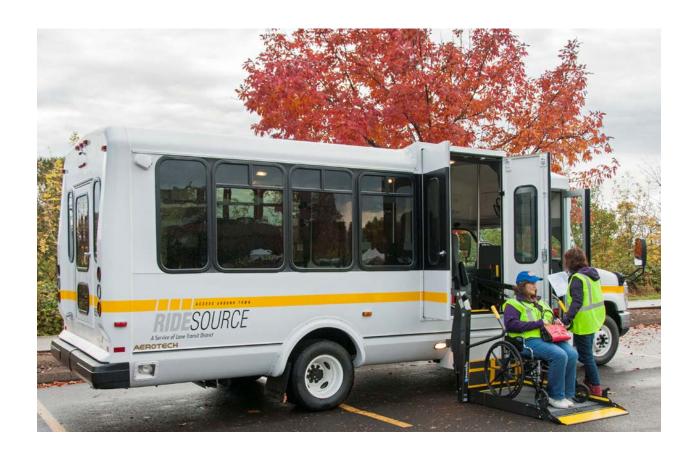

# Appendix E: Lift or Ramp System Safety Inspection Form

All CAT vehicles have either a ramp or a lift for wheelchair access to the vehicle. This equipment is inspected and maintained according to manufacturer's recommendations