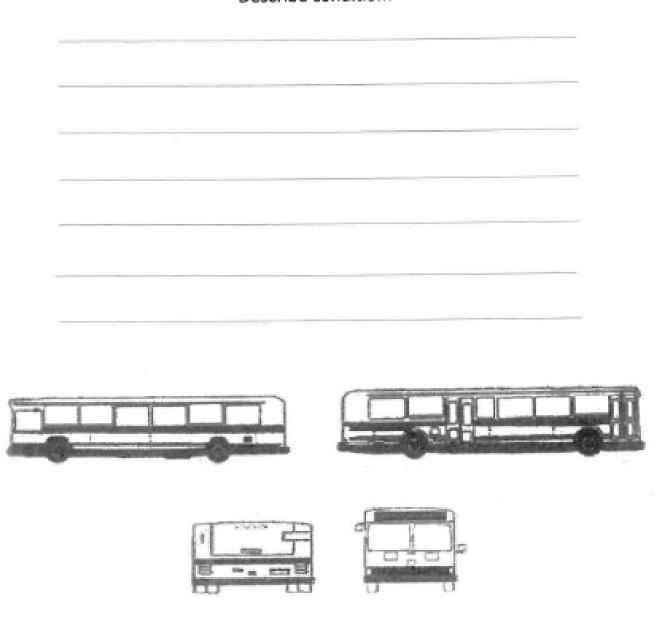

## **Process and Forms**

As described in the Standard Operating Procedures section of this document, City and contractor staff utilize database software, reports and forms to manage the operation and maintenance of the CAT fleet. CAT operates three (3) basic vehicle body types in revenue service. These vehicle types are: 35' Coach, 21'-27' cutaway style (standard and low-floor) and minivan. Further, CAT operates both diesel and gas cutaway style buses from multiple model years and manufacturers. Copies of the following documents are included as appendices:

# Appendix B: Daily Vehicle Inspection Reports (DVIR)

The DVIRs are used by drivers each day and reviewed daily by dispatch, City Transit and Fleet Department staff.