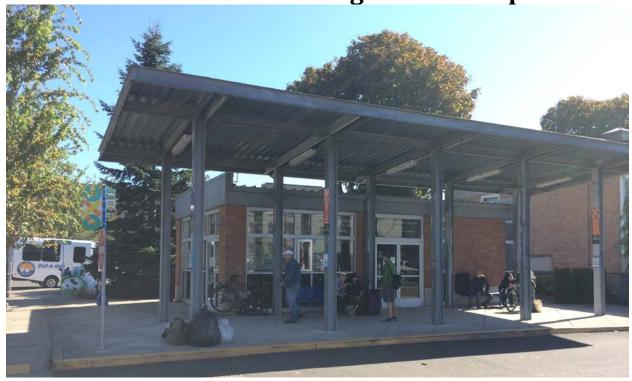

# Canby Area Transit Facilities:

The City of Canby owns one facility on behalf of Canby Area Transit that was funded in part with Federal Transit Administration funds. The Canby Transit Center is located at 100 NE 1<sup>st</sup> Avenue, Canby, OR 97013.

### Canby Transit Center includes:

- <u>Shelter Paved Area</u>: concrete/pervious-paver waiting area with two bus (2) shelters, four (4) benches, two (2) trash cans, two (2) bike racks, one (1) information triosk, one (1) bus stop sign, lighting, landscaping and security cameras.
- One (1) prefabricated cinderblock building with one (1) driver breakroom/locker room, one (1) restroom for drivers, one (1) public restroom, and a utility room.
- Gazibo Paved Area: contrete waiting area with one (1) cinderblock gazibo with a 4 faced clock, round brick bench inside the gazibo, seven (7) round planters, three (3) trash cans and one (1) bike rack.
- An asphalt driveway with sidewalk and accessable area for buses to board/deboard riders.