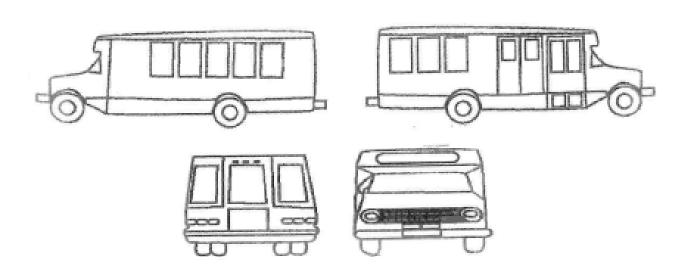

## **Process and Forms**

As described in the Standard Operating Procedures section of this document, City and contractor staff utilize database software, reports and forms to manage the operation and maintenance of the CAT fleet. CAT operates three (3) basic vehicle body types in revenue service. These vehicle types are: 35' Coach, 21'-27' cutaway style (standard and low-floor) and minivan. Further, CAT operates both diesel and gas cutaway style buses from multiple model years and manufacturers. Copies of the following documents are included as appendices:

# Appendix B: Daily Vehicle Inspection Reports (DVIR)

The DVIRs are used by drivers each day and reviewed daily by dispatch, City Transit and Fleet Department staff.