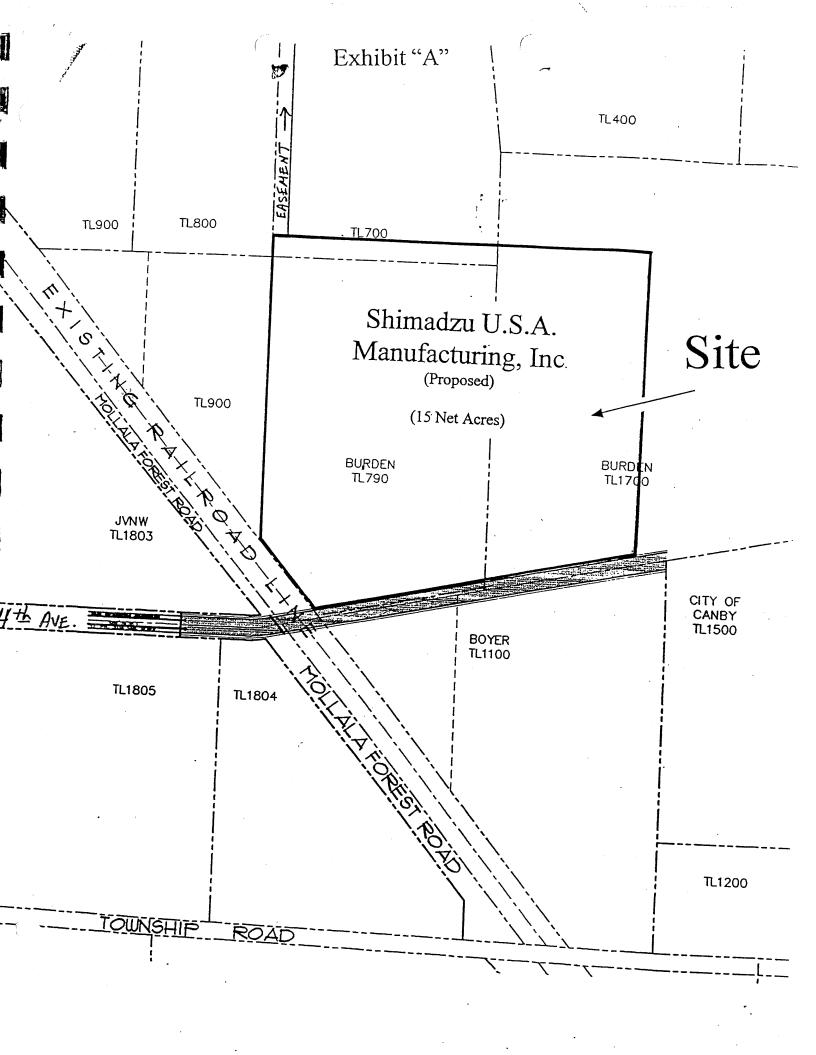

Hearing process and procedures and length of meetings.

V. FINDINGS

CUP 97-01 - Rob Petit

VAR 97-01 - Todd and Nancy Lucich

SUB 97-01 - Dan Anderson

ANN 97-01 - Shimadzu U.S.A. Manufacturing, Inc.

DR 97-01, an application by Shimadzu Scientific Instruments, Inc. for Site and Design Review approval to construct a 54,000 square foot manufacturing facility, which includes 10,000 square feet of office space and support areas, in Phase 2 of the Logging Road Industrial Park. The property is located east of the Logging Road, north of S.E. 4th Avenue [Tax Lots 700, 790 and 1700 of Tax Map 3-1E-34].