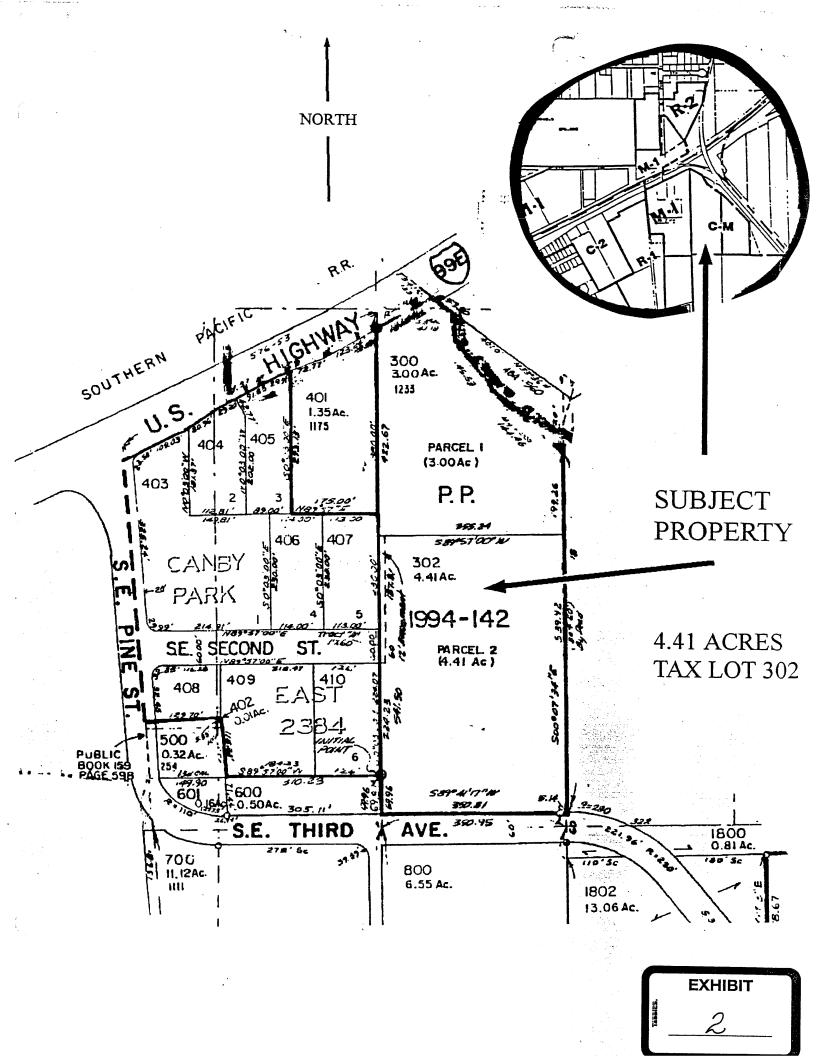

#### VI. PUBLIC HEARINGS

MLP 97-01, an application by Bill Guttormsen (applicant\owner) for approval to partition a 4.41 acre parcel into 2 parcels, approximately 2.2 acres each. The site is located east of S.E. Pine Street, north of S.E. Third Avenue [Tax Lot 302 of Tax Map 3-1E-34C].

**LEGAL DESCRIPTION:** 

DATE OF REPORT:

Tax Lot 302 of Tax Map 3-1E-34C

January 17, 1997

**LOCATION:** 

DATE OF HEARING:

East side of S.E. Pine Street, north of S.E. Third

January 27, 1997

#### I. APPLICANT'S REQUEST:

The applicant is requesting approval to partition a 4.41 acre parcel into two parcels, approximately 2.20 acres each. The property is located east of S.E. Pine Street, on the north side of S.E. Third Avenue, immediately east of the 400 block of S.E. Second Avenue.

#### A. Location and Background

The subject property is identified on the Clackamas County Assessor's Map as Tax Lot 302 of Tax Map 3-1E-34C. It is located at 1233 S.E. 1st Street, on the north side of Highway 99-E. The property is one of parcels that was annexed in 1991 (ANN 91-05).

#### **ANALYSIS**

1. No additional road improvements will be needed for S.E. 3rd Avenue or S.E. 2nd Avenue. The applicant proposes to provide access to the northern parcel, Parcel 3, from the cul-de-sac on S.E. 2nd Avenue and the southern parcel, Parcel 4, shall be accessed from S.E. 3rd Avenue to the south. The property to the east is part of Canby Park East industrial subdivision and the cul-du-sac street improvements were provided as part of that development (SUB 78-06). As recorded on the final plat, the terminus of the cul-du-sac was provided as a 60' radius temporary road turnaround easement that would be automatically terminated when the road, S.E. 2nd Avenue, is extended east. The tentative plat indicates proposed access to Parcel 3 running off the east side of the existing cul-de-sac. The applicant does not propose to extend S.E. 2nd Avenue.