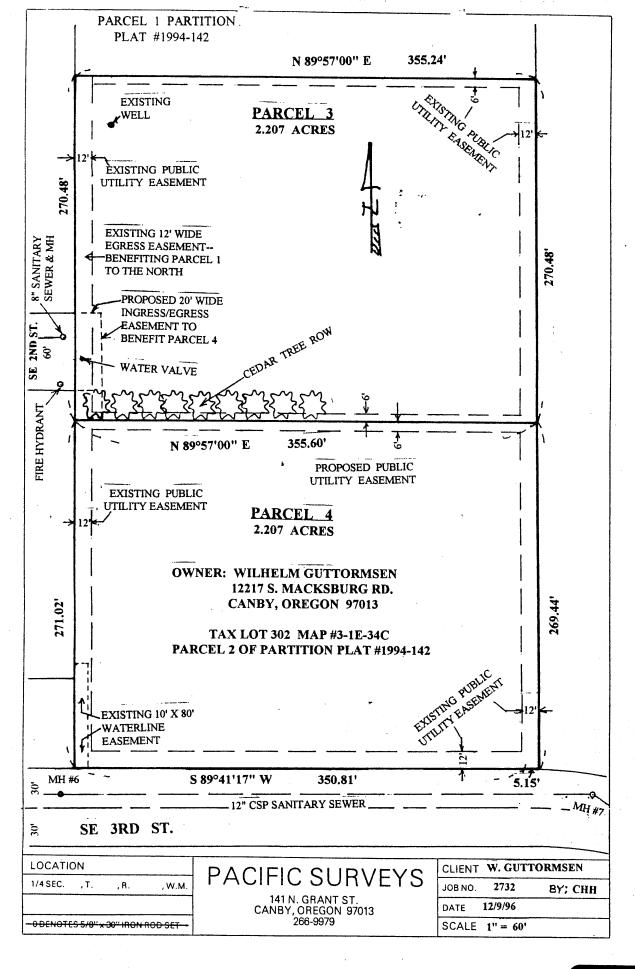

#### VI. PUBLIC HEARINGS

MLP 97-01, an application by Bill Guttormsen (applicant\owner) for approval to partition a 4.41 acre parcel into 2 parcels, approximately 2.2 acres each. The site is located east of S.E. Pine Street, north of S.E. Third Avenue [Tax Lot 302 of Tax Map 3-1E-34C].

#### -STAFF REPORT-

**APPLICANT:** 

FILE NO.:

Bill Guttormsen 12217 S. Mackburg Road Canby, OR 97013 MLP 97-01

**OWNER:** 

**STAFF:** 

Bill Guttormsen 12217 S. Macksburg Road Canby, OR 97013 Lawrence Vasquez Assistant City Planner

**LEGAL DESCRIPTION:** 

DATE OF REPORT:

Tax Lot 302 of Tax Map 3-1E-34C

January 17, 1997

**LOCATION:** 

DATE OF HEARING:

East side of S.E. Pine Street, north of S.E. Third

January 27, 1997

#### I. APPLICANT'S REQUEST:

The applicant is requesting approval to partition a 4.41 acre parcel into two parcels, approximately 2.20 acres each. The property is located east of S.E. Pine Street, on the north side of S.E. Third Avenue, immediately east of the 400 block of S.E. Second Avenue.

#### A. Location and Background

The subject property is identified on the Clackamas County Assessor's Map as Tax Lot 302 of Tax Map 3-1E-34C. It is located at 1233 S.E. 1st Street, on the north side of Highway 99-E. The property is one of parcels that was annexed in 1991 (ANN 91-05).

The partition will split the property into two 2.20 acre parcels. The applicant/owner, Wilhelm Guttormsen, had used the property for his residence until 1995. Since 1995, the residence has been vacant and has been used for storage of personal items. All building will be destroyed upon development of the properties. The owner has accepted an offer to purchase the northern parcel upon minor land partition approval. The buyer intends to develop the parcel in conformance with the C-M zoning designation, with the possible use as a warehouse/maintenance facility related to the construction industry.

#### **ANALYSIS**

1. No additional road improvements will be needed for S.E. 3rd Avenue or S.E. 2nd Avenue. The applicant proposes to provide access to the northern parcel, Parcel 3, from the cul-de-sac on S.E. 2nd Avenue and the southern parcel, Parcel 4, shall be accessed from S.E. 3rd Avenue to the south. The property to the east is part of Canby Park East industrial subdivision and the cul-du-sac street improvements were provided as part of that development (SUB 78-06). As recorded on the final plat, the terminus of the cul-du-sac was provided as a 60' radius temporary road turnaround easement that would be automatically terminated when the road, S.E. 2nd Avenue, is extended east. The tentative plat indicates proposed access to Parcel 3 running off the east side of the existing cul-de-sac. The applicant does not propose to extend S.E. 2nd Avenue.

Comments received from Oregon Department of Transportation recommends that access to both parcels, (Parcels 3 and 4), be provided by S.E. 3rd Avenue to alleviate any potential circulation congestion for the Canby Fire Department and to maintain the integrity of the existing signal at Pine St./Highway 99-E intersection. In response to this concern, Canby Fire Department has stated they see no problem with servicing Parcel 3 as proposed by the applicant, and the proposed plan meets the department's requirements. Canby Fire prefers direct access to Parcel 3 rather than a flag access strip or shared access off of S.E. 3rd Avenue.