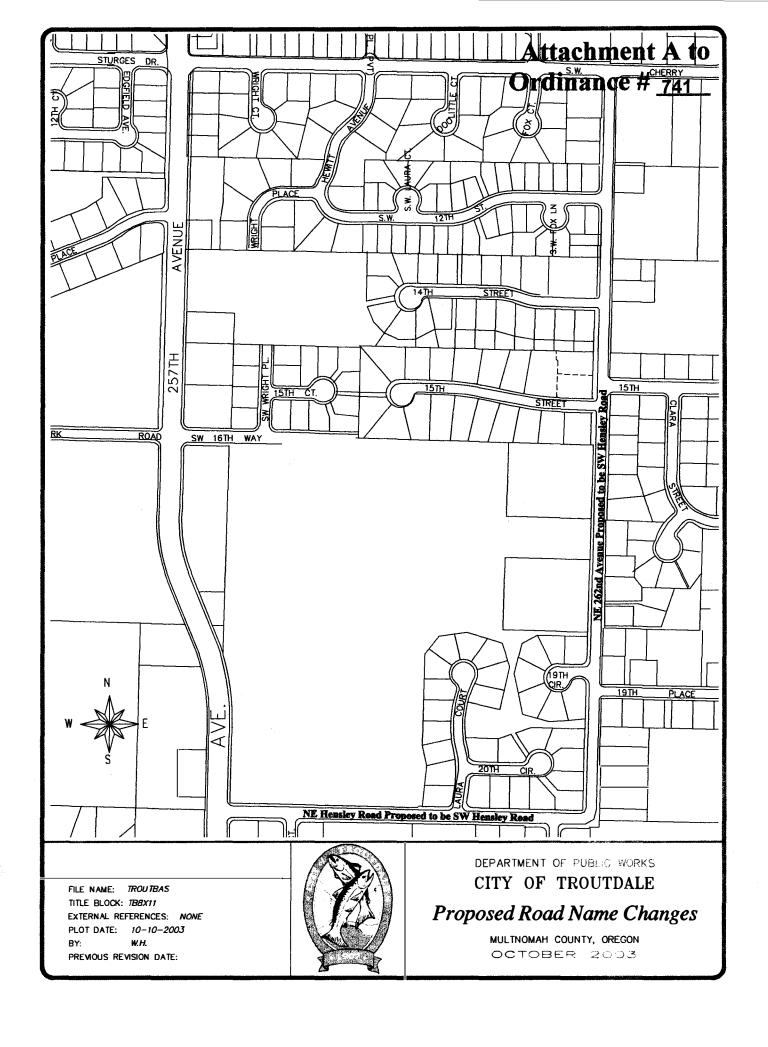

## NOW, THEREFORE, BE IT ORDAINED BY THE COUNCIL OF THE CITY OF TROUTDALE

<u>Section 1.</u> NE Hensley Road from 257th Drive to its eastern terminus, as shown on Attachment A, is renamed SW Hensley Road.

<u>Section 2.</u> NE 262nd Avenue from Hensley Road to Cherry Park Road, as shown on Attachment A, is renamed SW Hensley Road.

YEAS: 6

NAYS: 0

Page 1 of 2

**ABSTAINED: 0** 

Paul A. Thathofer, Mayor Dated: Navember 19, 2003

The former names of the two roads are NE Hensley Road (from 257th to its eastern terminus) and NE 262nd Avenue (from Hensley to Cherry Park Road). The proposed name for both is SW Hensley Road, and they are depicted on the attached map.