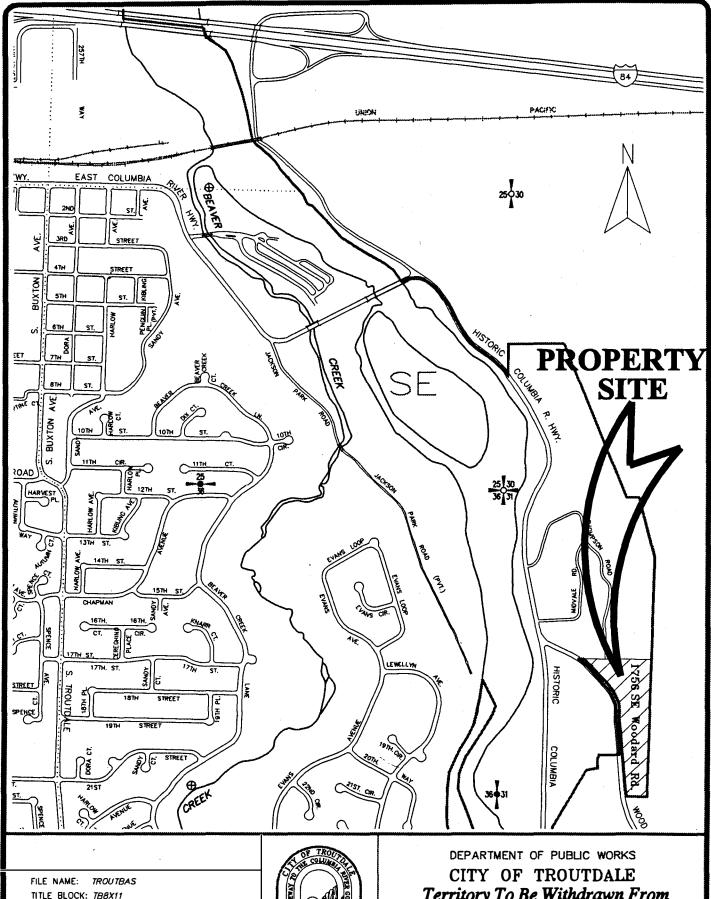

## AN ORDINANCE WITHDRAWING TERRITORY LOCATED AT 1756 SE WOODARD ROAD FROM THE CORBETT WATER DISTRICT.

## NOW, THEREFORE, BE IT ORDAINED BY THE COUNCIL OF THE CITY OF TROUTDALE:

**Section 1.** The following territory is hereby withdrawn from the Corbett Water District:

Lot No. two (2), in Section 31, Township 1 North of Range 4 East of the Willamette Meridian, lying South of the South line of Lots 12 and 23, according

to the duly filed plat of THOMPSON VILLA TRACTS, and the continuation thereof, and East of the easterly boundary line of Woodward Road No. 651, in the County of Multnomah and State of Oregon.

YEAS 6 NAYS 0 ABSTAINED 0

PREVIOUS REVISION DATE:

Territory To Be Withdrawn From Corbett Water District

> MULTNOMAH COUNTY, OREGON **MARCH 2000**