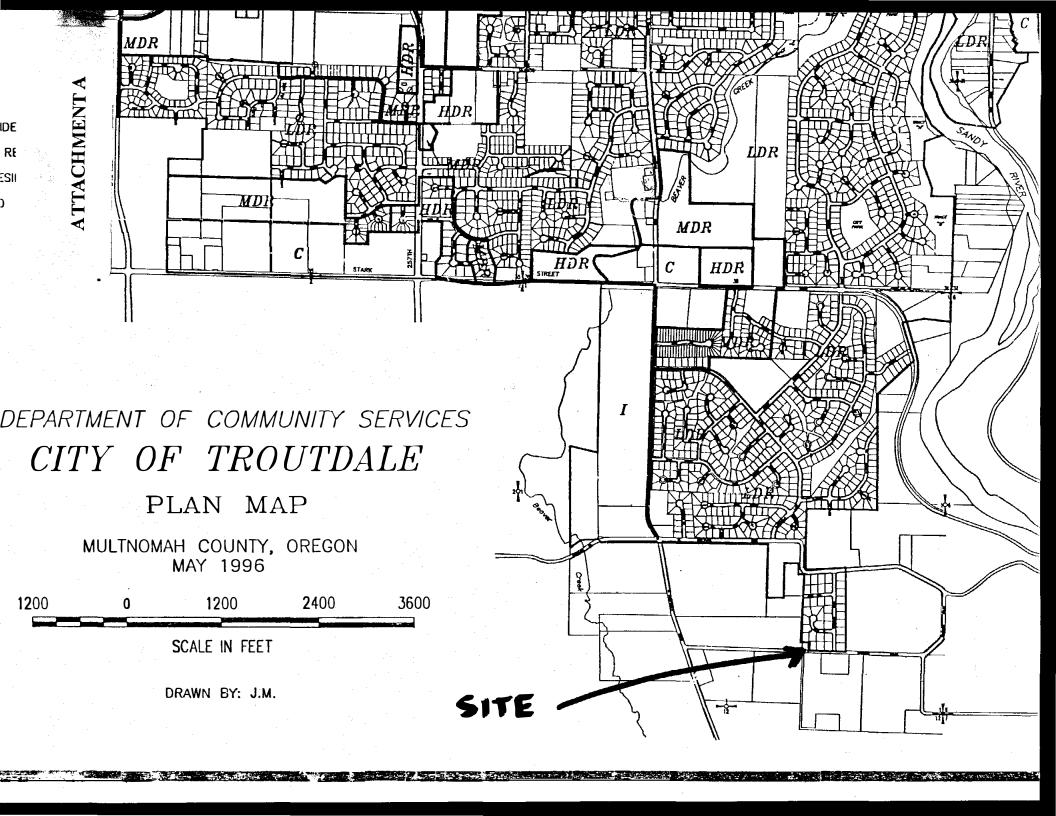

## BE IT ORDAINED BY THE COUNCIL OF THE CITY OF TROUTDALE:

<u>Section 1: Findings.</u> The findings of fact contained in the Planning Commission Final Order are adopted by reference herein.

<u>Section 2: Amendment to the City of Troutdale Plan Map.</u> Based on these findings, the Troutdale Plan Map is hereby amended to designate the property specifically identified as Tax Lot 1100 on Multnomah County Tax Assessor's Map 1S3E01DC, W.M., LDR (Low Density Residential), contained in Attachment A.

CASE FILE NO. 98-011 IONESI
Comprehensive Plan Map and Zoning District Map Amendments