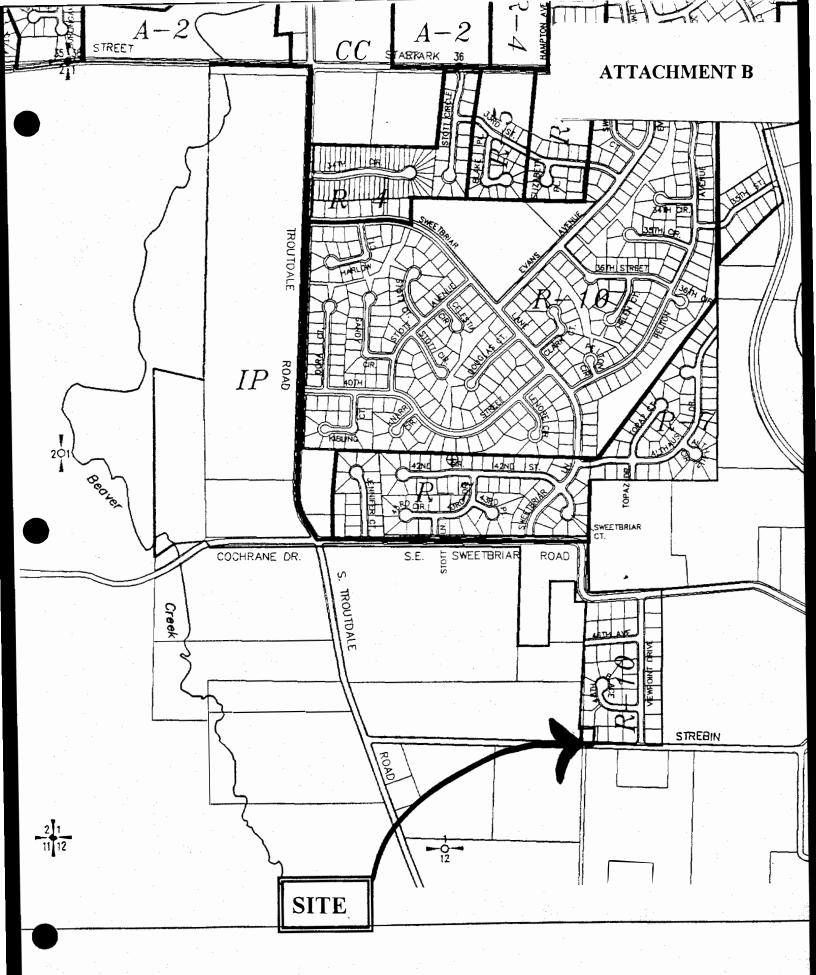

Section 3. Amendment to the City of Troutdale Zoning District Map. Based on these findings, the Troutdale Zoning District Map is hereby amended to designate the property specifically

| Section 4. Effective | <u>re Date.</u> These | amendments  | shall take eff | ect thirty days f | rom the date |
|----------------------|-----------------------|-------------|----------------|-------------------|--------------|
| adoption.            |                       |             |                |                   |              |
|                      |                       |             |                |                   |              |
|                      |                       | YEA:        | 6              |                   |              |
|                      |                       | NAY:        | 0              |                   |              |
|                      |                       | ABSTAIN:    | 0              |                   |              |
|                      |                       |             |                | )                 |              |
|                      |                       |             |                | - Tot-            | AK /         |
|                      |                       |             | 1 lan          | Q///da            | //of         |
|                      |                       |             | Daul Thalb     | ofer Mayor        | er oge       |
|                      |                       |             | TAUI THAIII    | olei y iviayor    |              |
|                      |                       |             | D.4. J.        | 7-16-0            | 98/          |
|                      |                       |             | Dated:         |                   | <u> </u>     |
|                      |                       |             |                |                   |              |
| C,                   |                       |             |                |                   |              |
| Long-                | Merito                | <del></del> |                |                   |              |
| George Martinez,     | City Recorder         |             |                |                   |              |
| Adopted: _July       | 14 1999               | <u> </u>    |                |                   |              |
| - <del>- 7</del>     | 7                     |             |                |                   |              |
|                      |                       |             |                |                   |              |

CASE FILE NO. 98-011 IONESI
Comprehensive Plan Map and Zoning District Map Amendments