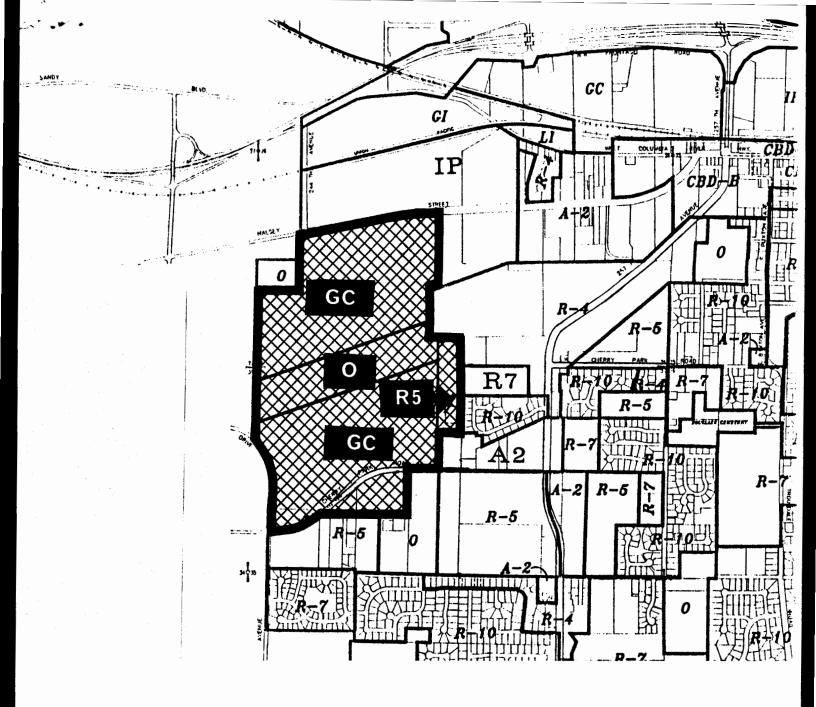

Portion of 'Tax Lot 9, Section 26 TlN, R3E, W.M. from IP-INDUSTRIAL PARK TO GC-GENERAL COMMERCIAL;

Tax Lot 95, Section 26, TlN, R3E, W.M. from R-7 SINGLE FAMILY RESIDENTIAL TO GC-GENERAL COMMERCIAL;

Portion of Tax Lot 9, Section 26 TIN, R3E, W.M. from R-7 SINGLE FAMILY RESIDENTIAL TO GC GENERAL COMMERCIAL;

Portion of Tax Lot 8, Section 26, TIN, R3E, W.M. from R-5 SINGLE FAMILY RESIDENTIAL TO GC GENERAL COMMERCIAL;

Portion of 'Tax Lot 9, Section 26, 'TIN, R3E, W.M. from 0 OPEN SPACE AND R-7 SINGLE FAMILY RESIDENTIAL TO R-5 SINGLE FAMILY RESIDENTIAL;

Portion of Tax Lot 9, Section 26, TIN, R3E, W.M. from A-2 APARTMENT RESIDENTIAL TO GC GENERAL COMMERCIAL;

PASSED BY THE COMMON COUNCIL OF THE CITY OF TROUTDALE THIS 26TH DAY OF JUNE , 1990.

YEAS 4

NAYS 0

## EXHIBIT A

## ZONING DISTRICT CLASSIFICATIONS

GC - GENERAL COMMERCIAL

O - OPEN SPACE

R5 - SINGLE FAMILY RESIDENTIAL