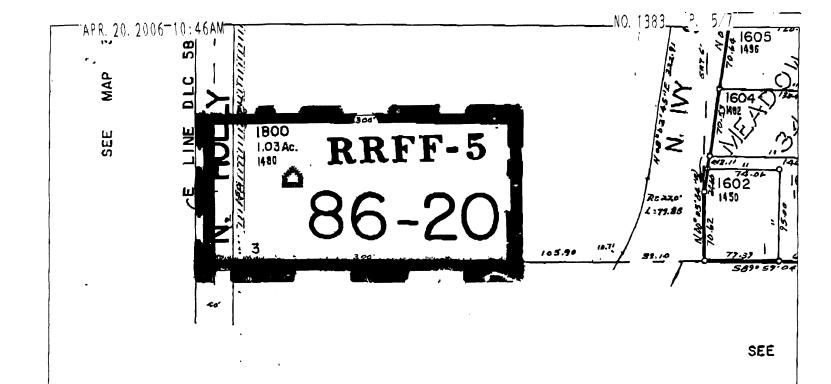

S.T.J., LLC is proposing to annex approximately 1.7 acres located at 1203 NE Territorial Rd. into the City of Canby. The property (Tax Lot 1300 of Tax Map 3-1E-27CB) is located on the south side of NE Territorial Road and East of North Pine Street. We are proposing to annex this property, zoned high-density (R-2) on the comprehensive plan, for a future development of approximately twenty-three (23) single-family residences.

BEGINNING AT AN IRON ROD WITH YELLOW PALSTIC CAP MARKED "PACIFIC SURVEYS LS 2319" AT THE SOUTHEAST CORNER OF LOT 5, T&J MEADOWS, CLACKAMAS COUNTY PLAT RECORDS; THENCE ALONG THE EAST LINE OF THE SAID PLAT NORTH 00°01'37" EAST 276.00 FEET TO A POINT IN THE SOUTH RIGHT OF WAY LINE OF TERRITORIAL ROAD FROM WHICH AN IRON ROD WITH YELLOW PLASTIC CAP MARKED "PACIFIC SURVEYS LS 2319" BEARS SOUTH 69°03'00" W 0.29 FEET; THENCE ALONG THE SAID SOUTH RIGHT OF WAY LINE NORTH 69°03'00" EAST 248.64 FEET TO A POINT IN THE NORTHWESTERLY EXTENSION OF THE WEST LINE OF PARCEL 1 OF PARTITION PLAT NO. 1992-182 FROM WHICH AN IRON ROD WITH YELLOW PLASTIC CAP MARKED "PARIS & ASSOC. RLS 289" BEARS SOUTH 03°00'32" EAST 0.16 FEET; THENCE SOUTH 03°00'32" EAST ALONG THE SAID NORTHWESTERLY EXTENSION AND THE SAID WEST LINE 167.79 FEET TO AN IRON ROD WITH YELLOW PLASTIC CAP MARKED "PARIS & ASSOC. PLS 2264" AT AN ANGLE POINT IN THE WEST LINE OF SAID PARCEL 1; THENCE CONTINUING ALONG THE WEST LINE OF THE PARTITION PLAT SOUTH 08°59'33" WEST 199.97 FEET TO THE SOUTHWEST CORNER OF PARTITION PLAT NO. 1992-182; THENCE LEAVING THE BOUNDARY OF THE SAID PLAT NORTH 89°57'22" WEST 209.89 FEET TO THE POINT OF BEGINNING. CONTAINING 1.70 ACRES MORE OR LESS.