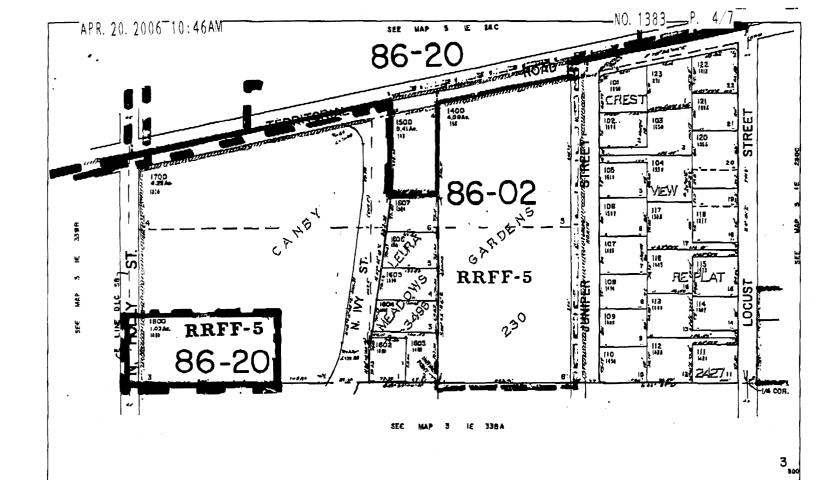

S.T.J., LLC is proposing to annex approximately 1.7 acres located at 1203 NE Territorial Rd. into the City of Canby. The property (Tax Lot 1300 of Tax Map 3-1E-27CB) is located on the south side of NE Territorial Road and East of North Pine Street. We are proposing to annex this property, zoned high-density (R-2) on the comprehensive plan, for a future development of approximately twenty-three (23) single-family residences.

# VICINITY, ASSESSOR & COMPREHENSIVE PLAN MAPS

\* SITE: Page & Grid 746 E4

This map was prepared for assessment purpose only.

N.WI/4 SW I/4 SEC. 27 T.3S. R.IE. W. M.

CLACKAMAS COUNTY SCALE I"-IOO"

COMPREHENSIVE PLAN

BEGINNING AT AN IRON ROD WITH YELLOW PALSTIC CAP MARKED "PACIFIC SURVEYS LS 2319" AT THE SOUTHEAST CORNER OF LOT 5, T&J MEADOWS, CLACKAMAS COUNTY PLAT RECORDS; THENCE ALONG THE EAST LINE OF THE SAID PLAT NORTH 00°01'37" EAST 276.00 FEET TO A POINT IN THE SOUTH RIGHT OF WAY LINE OF TERRITORIAL ROAD FROM WHICH AN IRON ROD WITH YELLOW PLASTIC CAP MARKED "PACIFIC SURVEYS LS 2319" BEARS SOUTH 69°03'00" W 0.29 FEET; THENCE ALONG THE SAID SOUTH RIGHT OF WAY LINE NORTH 69°03'00" EAST 248.64 FEET TO A POINT IN THE NORTHWESTERLY EXTENSION OF THE WEST LINE OF PARCEL 1 OF PARTITION PLAT NO. 1992-182 FROM WHICH AN IRON ROD WITH YELLOW PLASTIC CAP MARKED "PARIS & ASSOC. RLS 289" BEARS SOUTH 03°00'32" EAST 0.16 FEET; THENCE SOUTH 03°00'32" EAST ALONG THE SAID NORTHWESTERLY EXTENSION AND THE SAID WEST LINE 167.79 FEET TO AN IRON ROD WITH YELLOW PLASTIC CAP MARKED "PARIS & ASSOC. PLS 2264" AT AN ANGLE POINT IN THE WEST LINE OF SAID PARCEL 1; THENCE CONTINUING ALONG THE WEST LINE OF THE PARTITION PLAT SOUTH 08°59'33" WEST 199.97 FEET TO THE SOUTHWEST CORNER OF PARTITION PLAT NO. 1992-182; THENCE LEAVING THE BOUNDARY OF THE SAID PLAT NORTH 89°57'22" WEST 209.89 FEET TO THE POINT OF BEGINNING. CONTAINING 1.70 ACRES MORE OR LESS.