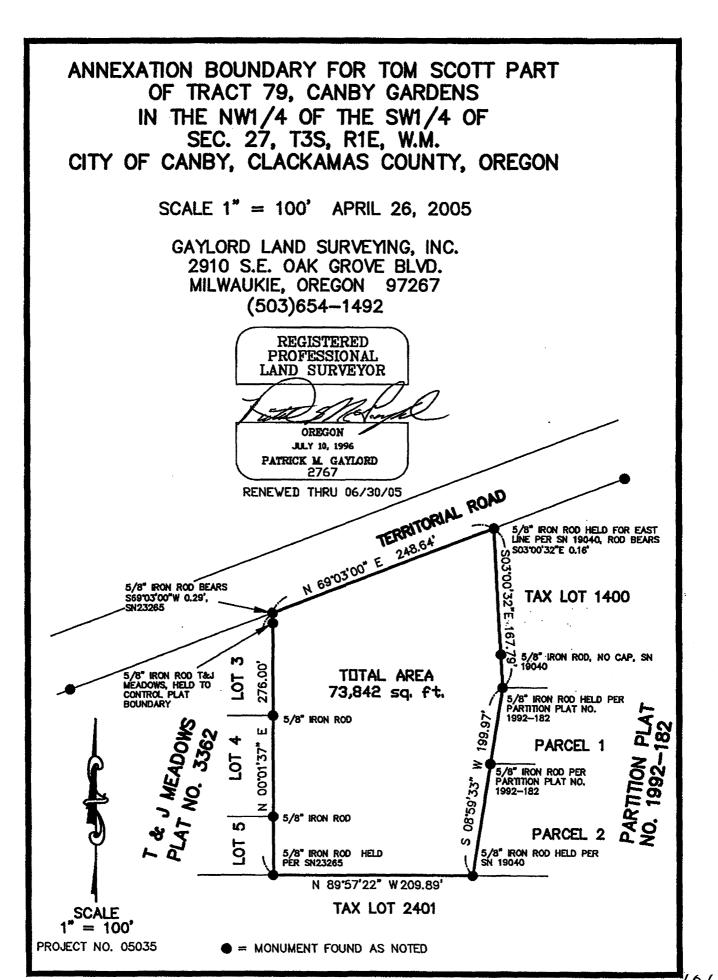

# LEGAL DESCRIPTION & BOUNDARY SURVEY

#### LEGAL DESCRIPTION FOR ANNEXATION

LEGAL DESCRIPTION FOR A PROPOSED ANNEXATION IN THE NORTHWEST ONE QUARTER OF THE SOUTHWEST ONE QUARTER OF SECTION 27, T3S, R1E, W.M., CITY OF CANBY, CLACKAMAS COUNTY, OREGON. THE BOUNDARY OF THE SAID ANNEXATION BEING MORE PARTICULARLY DESCRIBED AS FOLLOWS:

BEGINNING AT AN IRON ROD WITH YELLOW PALSTIC CAP MARKED "PACIFIC SURVEYS LS 2319" AT THE SOUTHEAST CORNER OF LOT 5, T&J MEADOWS, CLACKAMAS COUNTY PLAT RECORDS; THENCE ALONG THE EAST LINE OF THE SAID PLAT NORTH 00°01'37" EAST 276.00 FEET TO A POINT IN THE SOUTH RIGHT OF WAY LINE OF TERRITORIAL ROAD FROM WHICH AN IRON ROD WITH YELLOW PLASTIC CAP MARKED "PACIFIC SURVEYS LS 2319" BEARS SOUTH 69°03'00" W 0.29 FEET; THENCE ALONG THE SAID SOUTH RIGHT OF WAY LINE NORTH 69°03'00" EAST 248.64 FEET TO A POINT IN THE NORTHWESTERLY EXTENSION OF THE WEST LINE OF PARCEL 1 OF PARTITION PLAT NO. 1992-182 FROM WHICH AN IRON ROD WITH YELLOW PLASTIC CAP MARKED "PARIS & ASSOC. RLS 289" BEARS SOUTH 03°00'32" EAST 0.16 FEET; THENCE SOUTH 03°00'32" EAST ALONG THE SAID NORTHWESTERLY EXTENSION AND THE SAID WEST LINE 167.79 FEET TO AN IRON ROD WITH YELLOW PLASTIC CAP MARKED "PARIS & ASSOC. PLS 2264" AT AN ANGLE POINT IN THE WEST LINE OF SAID PARCEL 1; THENCE CONTINUING ALONG THE WEST LINE OF THE PARTITION PLAT SOUTH 08°59'33" WEST 199.97 FEET TO THE SOUTHWEST CORNER OF PARTITION PLAT NO. 1992-182; THENCE LEAVING THE BOUNDARY OF THE SAID PLAT NORTH 89°57'22" WEST 209.89 FEET TO THE POINT OF BEGINNING. CONTAINING 1.70 ACRES MORE OR LESS.

> PROFESSIONAL LAND-SURVEYOR

OREGON
JULY 10, 1996
PATRICK M. GAYLORD
2767