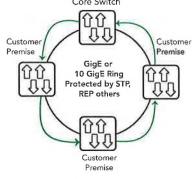

- Unified architecture/vendor design: Unlike other carriers, our architecture is a unified and singular design—not a conglomeration of acquired networks and disparate manufacturers, devices, and policies. The result is faster, simpler delivery of your applications, as well as streamlined provisioning and support models.
- **Business Ethernet ring architecture:** tw telecom's on-net data services extend native Business Ethernet fiber rings (mostly 10 Gbps) directly to the customer's doorstep. Our standard rings are protected by rapid fail-over protocols, and diverse entry and exit-not "collapsed rings" or laterals-to customers or LSO's. In the event of an issue on the ring (such as a fiber cut or device failure), these protocols quickly fail-over and "re-converge" all traffic to go the other direction on the ring in sub-second recovery-very similar in performance to traditional SONET or DWDM rings. Other Carriers reach their on-net locations with linear spans or "collapsed rings" that do not offer the same levels of protection.

# > Low Oversubscription

#### Up to 5 times lower oversubscription

rate.

BENEFIT TO OUR CUSTOMERS Less bandwidth contention when connecting to and accessing content, applications