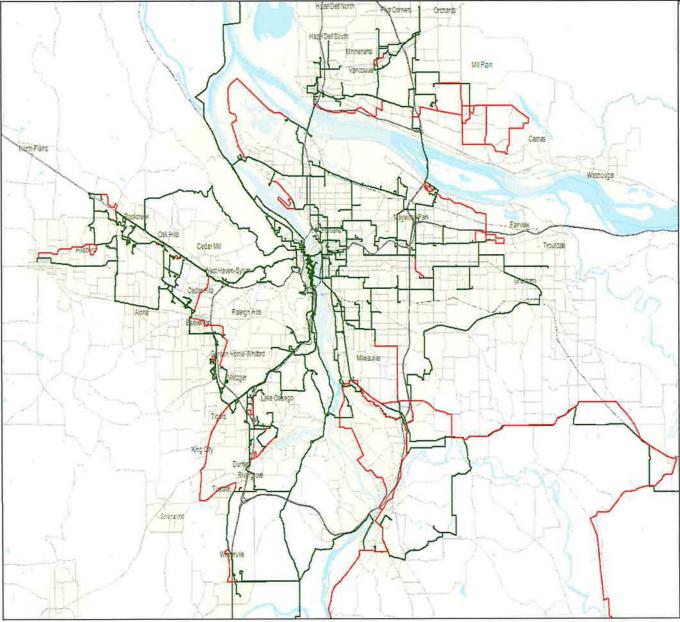

# Portland Fiber network

# Portland's Own Fiber Network

tw telecom offers Portland/Vancouver businesses a true choice in national communications providers. We own and maintain our own fiber networks that deliver a dynamic portfolio of scalable high-speed data and Internet connectivity, metro Ethernet, and a full suite of local and long distance services for organizations looking for powerful and reliable network solutions to help grow their business. tw telecom also provides diverse, fiber-based last mile solutions that can support your disaster recovery or business continuity plans.

Our sophisticated networks already provide direct fiber-optic connectivity to commercial buildings throughout Portland, with more buildings being added all the time. With **tw telecom** as your technology partner, you get an experienced national provider and a responsive, committed local service and support team — all in one.