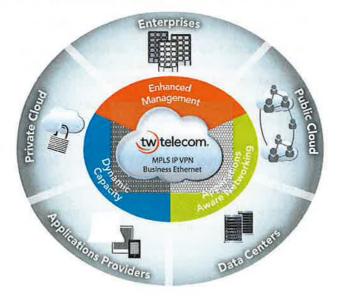

### tw telecom's Intelligent Network Vision:

- Real-time visibility, flexibility, and control of your applications traffic.
- Features like Enhanced Management, Dynamic Bandwidth Capacity and Application Aware Networking
- Businesses can maximize network and application performance—anytime, anywhere.

### > Intelligent Network

Unprecedented visibility, flexibility, and control of the network.

BENEFIT TO OUR CUSTOMERS: Unique, real time visibility, flexibility, and control to secure, scalable, and predictable network connections.

# tw telecom's Intelligent Network

**tw telecom**'s Intelligent Network provides visibility, Flexibility, and control to help you maximize your application performance.

Today's CIOs are faced with a growing set of application requirements and network demands to support the needs of their businesses. This includes the growth in quantity and complexity of applications, adoption of cloud computing models, and connecting an ecosystem of their business locations, private and 3rd party data centers, solutions providers and an ever increasingly mobile workforce. Many businesses are looking to the cloud as a way to rapidly introduce new applications in a more cost-effective way, but are quickly realizing the public Internet cannot support the security, reliability and management tools they need to support their mission critical applications.

**tw telecom**'s Intelligent Network can help. Our world class national Ethernet and MPLS network solutions are getting smarter with new capabilities to provide not only the connections you need, where you need them, but also by providing greater visibility, flexibility and control of your applications traffic.

# tw telecom's Intelligent Network:

Intelligent networks give you the visibility, flexibility and control you need to manage your application performance.

Capabilities of **tw telecom**'s Intelligent Network include:

- Visibility: End-to-end and segment-by-segment real time visibility of key performance metrics by location and class of service.
- Flexibility: Dynamic Bandwidth Capacitysm enables real-time, on the fly bandwidth adjustments to address fluctuating traffic demands.
- Control: Application aware networking provides real-time, granular visibility of application traffic and the ability to adjust prioritization by specific application to optimize performance.