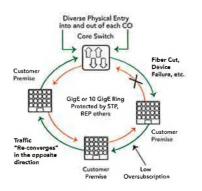

- Unified architecture/vendor design: Unlike other carriers, our architecture is a unified and singular design—not a conglomeration of acquired networks and disparate manufacturers, devices, and policies. The result is faster, simpler delivery of your applications, as well as streamlined provisioning and support models.
- **Business Ethernet ring architecture:** tw telecom's on-net data services extend native Business Ethernet fiber rings (mostly 10 Gbps) directly to the customer's doorstep. Our standard rings are protected by rapid fail-over protocols, and diverse entry and exit-not "collapsed rings" or laterals-to customers or LSO's. In the event of an issue on the ring (such as a fiber cut or device failure), these protocols quickly fail-over and "re-converge" all traffic to go the other direction on the ring in sub-second recovery-very similar in performance to traditional SONET or DWDM rings. Other Carriers reach their on-net locations with linear spans or "collapsed rings" that do not offer the same levels of protection.

# > Low Oversubscription

#### Up to 5 times lower oversubscription

rate.

BENEFIT TO OUR CUSTOMERS Less bandwidth contention when connecting to and accessing content, applications