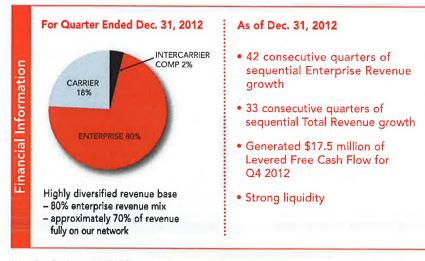

### tw telecom Reports Fourth Quarter 2012 Results

Includes \$377.9 Million of Revenue; \$17.3 Million of Net Income; \$138.3 Million of Modified EBITDA; \$17.5 Million of Levered Free Cash Flow

2012 ANNUAL RESULTS\* Revenue \$1.47 billion Net Income \$76.9 million M-EBITDA \$540.6 million Net Cash from Operating Activities \$463.7 million Levered Free Cash Flow \$129.7 million

### tw telecom --

- Grew Total Revenue 7.5% year over year<sup>1</sup>
- Grew Enterprise Revenue 10.4% year over year<sup>1</sup>
- Grew Data and Internet revenue 15.2% year over year<sup>1</sup>
- Grew Modified EBITDA 8.0% year over year<sup>1</sup>
- Delivered a 36.6% Modified EBITDA margin for 4Q 2012
- On-Net, fiber-connected buildings 17,948