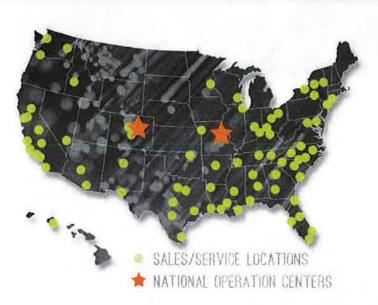

### Key Facts:

Spanning more metro markets with national, fiber-based coverage than ever before, **tw telecom** assures network connectivity where you need it, and people to support your business when you need them most.

- Sales and Service operations in 75 national markets
- Fiber-based IP MPLS backbone
- 27,000+ route miles
- More than 20,000 metro miles
- More than 16,000 on-net buildings
- Two 24 / 7 / 365 National Operations Centers

### **Personalized Service Interaction**

Our service model is unique, with local sales, engineering and operations teams for all of our markets, all supported by two centralized Network Operations Centers. So, you benefit from the superior personal service of a local business and the sophisticated resources of a major national provider all at the same time.

### Service Structure:

tw telecom's service is personal.

- Local operations, sales, engineering and support teams.
- Two National Operations Centers.
- Local, immediate access to the support you need is the cornerstone to building successful relationships and reliable communications solutions.