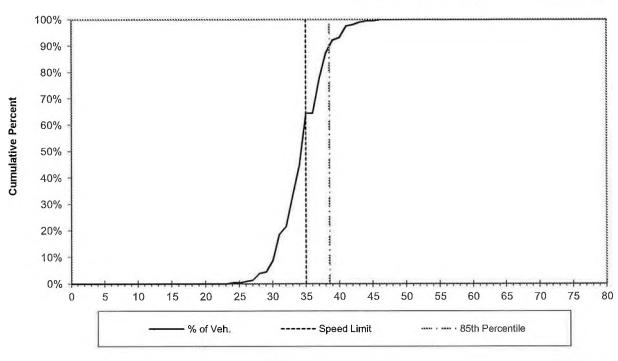

#### Oregon Department of Transportation

Roadway: NE Territorial Rd.

Date:

February 5, 2014

City:

Canby

Time:

1135 - 1235

County: Location: Clackamas

: 300 ft. East of N Pine St.

Weather:

clr brzy 35F

Direction of Travel:

WB & EB

|                    | MPH     |          | MPH     |
|--------------------|---------|----------|---------|
|                    | WB      | Averaged | EB      |
| # of Vehicles      | 103     | 205      | 102     |
| 85th % Speed       | 38      | 39       | 39      |
| Pace Limits        | 30 - 39 | 31 - 40  | 32 - 41 |
| % In Pace          | 90%     | 89%      | 88%     |
| Mean Speed         | 33.95   | 34.89    | 35.83   |
| Median Speed       | 34      | 34.5     | 35      |
| Std. Dev.          | 3.39    | 3.48     | 3.32    |
| Max Speed          | 42      | 46       | 46      |
| Posted Speed       | 35      | 35       | 35      |
| % Exceeding Posted | 25%     | 36%      | 46%     |