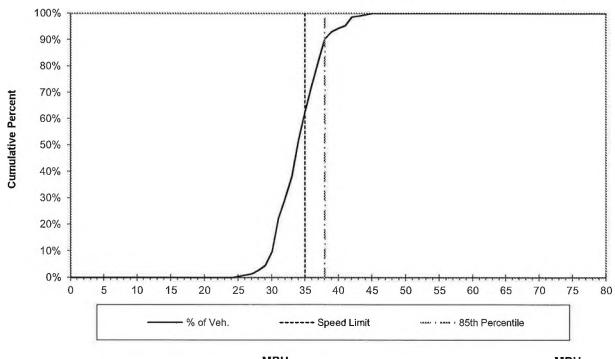

#### Oregon Department of Transportation

Roadway:

NE Territorial Rd.

Date:

February 5, 2014

City:

County:

Location:

Canby

Clackamas

at NE Laurelwood Circle

Time:

1250 - 1350

Weather:

clr brzy 35F

Direction of Travel:

WB & EB

| # of Vehicles      | мрн<br>WB<br>105 | Averaged<br>217 | <b>мрн</b><br>ЕВ<br>112 |
|--------------------|------------------|-----------------|-------------------------|
| 85th % Speed       | 38               | 38              | 38                      |
| Pace Limits        | 29 - 38          | 30 - 39         | 30 - 39                 |
| % In Pace          | 90%              | 89%             | 88%                     |
| Mean Speed         | 34.15            | 34.49           | 34.82                   |
| Median Speed       | 34               | 34.5            | 35                      |
| Std. Dev.          | 3.42             | 3.43            | 3.42                    |
| Max Speed          | 44               | 45              | 45                      |
| Posted Speed       | 35               | 35              | 35                      |
| % Exceeding Posted | 34%              | 37%             | 40%                     |