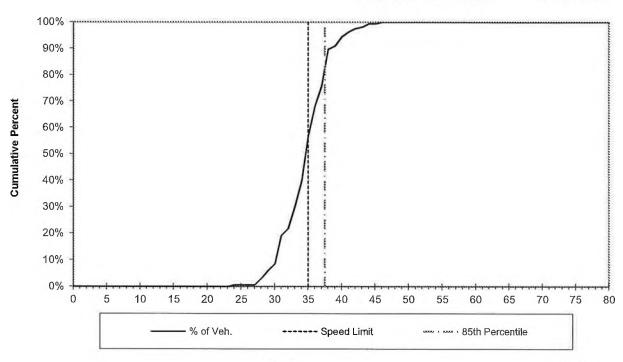

#### Oregon Department of Transportation

Roadway:

NE Territorial Rd.

Date:

February 5, 2014

City:

County:

Location:

Canby

Clackamas

100 ft. West of N Vine St.

Time:

1015 - 1130

Weather:

clr brzy 30F

Direction of Travel:

EB & WB

|                    | MPH     |          | MPH     |
|--------------------|---------|----------|---------|
|                    | EB      | Averaged | WB      |
| # of Vehicles      | 87      | 166      | 79      |
| 85th % Speed       | 38      | 38       | 37      |
| Pace Limits        | 31 - 40 | 30 - 39  | 29 - 38 |
| % In Pace          | 90%     | 90%      | 91%     |
| Mean Speed         | 35.72   | 34.99    | 34.25   |
| Median Speed       | 36      | 35.5     | 35      |
| Std. Dev.          | 3.49    | 3.49     | 3.34    |
| Max Speed          | 46      | 46       | 42      |
| Posted Speed       | 35      | 35       | 35      |
| % Exceeding Posted | 52%     | 43%      | 34%     |