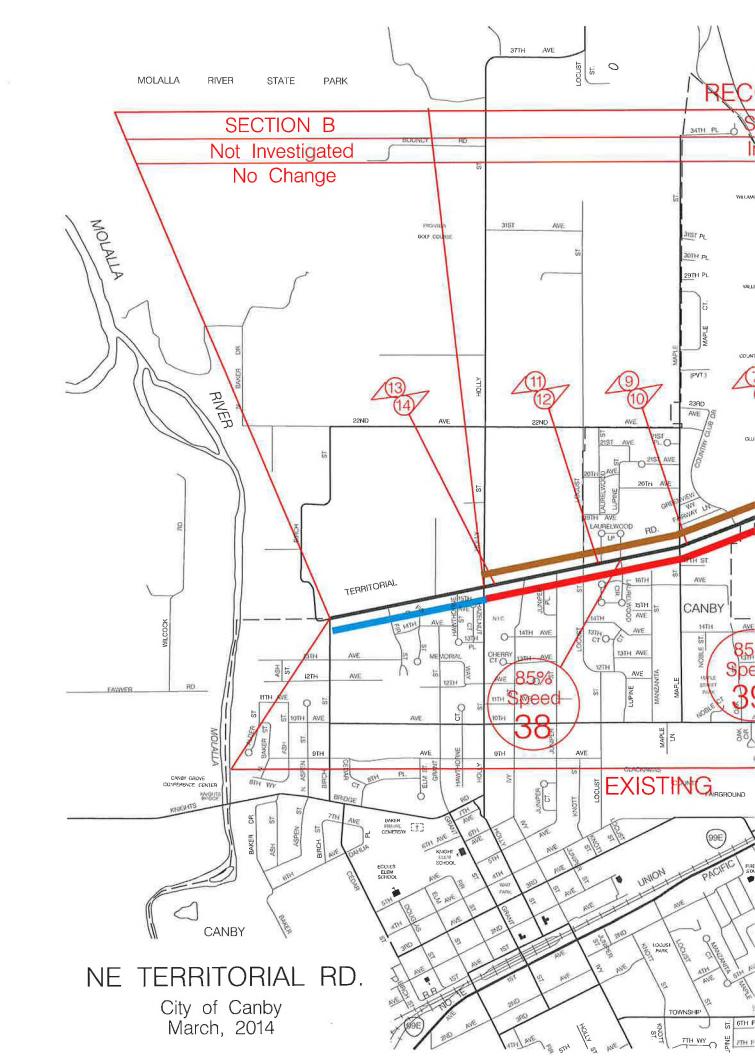

# OREGON DEPARTMENT OF TRANSPORTATION Report of Speed Zone Investigation NE TERRITORIAL ROAD Pacific Highway E (OR99E) – N Birch Street City of Canby March 27, 2014

Recommendation: Rescind Speed Zone Order No. J8025, dated November 20, 2007, and establish the following speed zoning:

| Section:     |        |                           |     | Existing | Recommended |
|--------------|--------|---------------------------|-----|----------|-------------|
| Investigate  | ad.    |                           |     | LXISTING | Necommended |
| 111Vestigate |        | D!fi- Hi-l F (OD00F)      | NAD | 05 mm    | 20 mmh      |
| А            | From:  | Pacific Highway E (OR99E) | MP  | 35 mph   | 30 mph      |
|              | To:    | N Holly Street            | MP  |          |             |
| Not Invest   | igated |                           |     |          |             |
| В            | From:  | N Holly Street            | MP  | 25 mph   | 25 mph      |
|              | To:    | N Birch Street            | MP  |          |             |

#### **Historical Background:**

Investigation Requested by: Greg Ellis, City Administrator, City of Canby.

Requested Speed: 30 mph.

Previous Action: Established Speed Zone Order No. J8025, dated November 20, 2007.

| Investigation:             | Section A                           | Section | <u>1 B</u> |
|----------------------------|-------------------------------------|---------|------------|
| Section Length             | 1.62 mile                           | Not Inv | estigated  |
| 85% Speed                  | 38 mph                              | u       | 44         |
| 2012 Crash Rate*           | 2.71                                | . 0     | ar.        |
| 2012 Average Daily Traffic | 2500                                | er.     | 44         |
| Culture Type and Density   | Low to moderate density residential | a       | (41)       |
| Horizontal Alignment       | 2 curves                            | a       | at .       |
| Vertical Alignment         | Mostly level to mildly undulating   | 46      | 40         |
| Curve Signs & Speed Riders | In place                            | (4)     | u          |
| Existing Posted Speed      | 35 mph                              | 46      | an e       |
| Recommended Speed          | 30 mph                              | (44)    | u          |

#### Factors Influencing Recommendation:

85% speed, crash rate, adjacent land use.