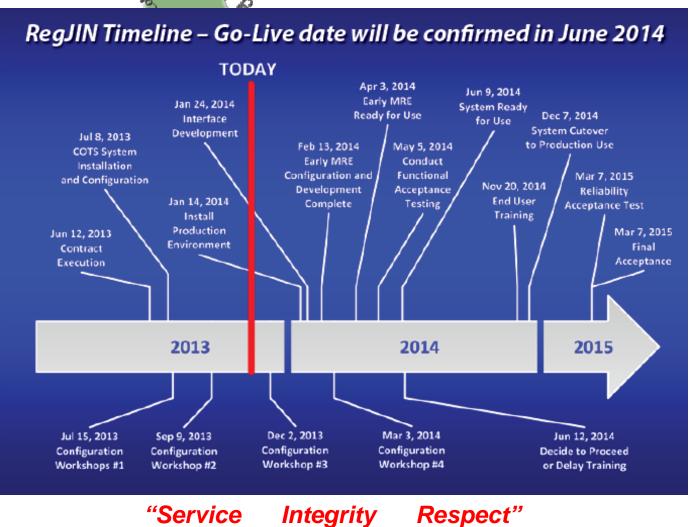

## Next Steps:

- ➤ In the near future Early MRE
- > An individual IGA specifically for Canby