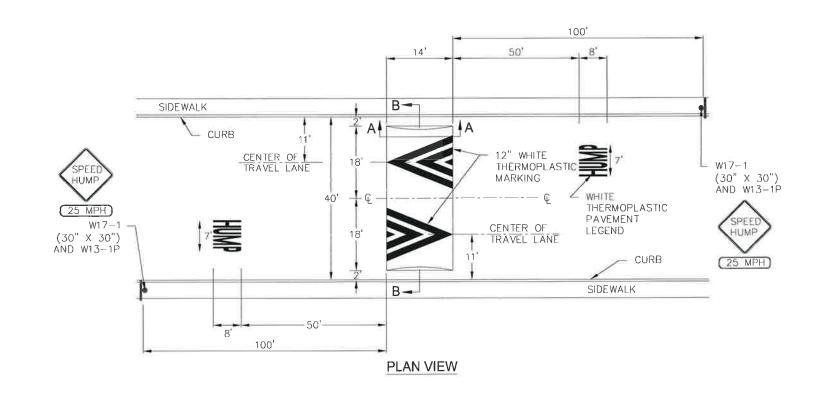

### 7. **PUBLIC HEARINGS**

- A. Installation of Speed Humps on Birch Street Between Territorial Road and NW 9th Avenue Pg. 1 B. Update to Master Fee Schedule Pg. 3

LEGEND:

SPEED HUMP PLACEMENT (SEE DETAIL SHEET C2)

### STRIPING DETAIL N.T.S

### **SECTION VIEW "A-A"**

### PARABOLIC SECTION

- GRIND FOR EXTRA DEPTH AT EDGES AS SHOWN.
- APPLY TACK COAT OVER AIR-BLOWN CLEANED AND SWEPT ASPHALT CONCRETE
- ASPHALT SHALL BE ROLLED FOR COMPACTION.
  FINISH EDGES BY APPLYING TACK COAT AND SAND SWEEPING. TACK COAT SHALL CONFORM TO ODOT SECTION 00730
- SURFACES OUTSIDE APPROVED WORK AREAS TO BE KEPT CLEAN AND
- FREE OF BITUMEN AND ASPHALT.

  6. IF A SERIES OF SPEED BUMPS EXISTS W13-1P MAY BE ELIMINATED ON ALL BUT THE FIRST SIGN.

CURRAN-McLEOD, INC. CURKAN-MCLLOD, ...... CONSULTING ENGINEERS

6655 S.W. HAMPTON ST., SUITE 210 PORTLAND, OREGON 97223 PHONE (503) 684-3478

CITY OF CANBY CONSTRUCTION DETAILS N BIRCH ST TRAFFIC CALMING PLAN

MAY 2016 1009 PCB OF ROAD MAINT.

CLACKAMAS COUNTY, OREGON