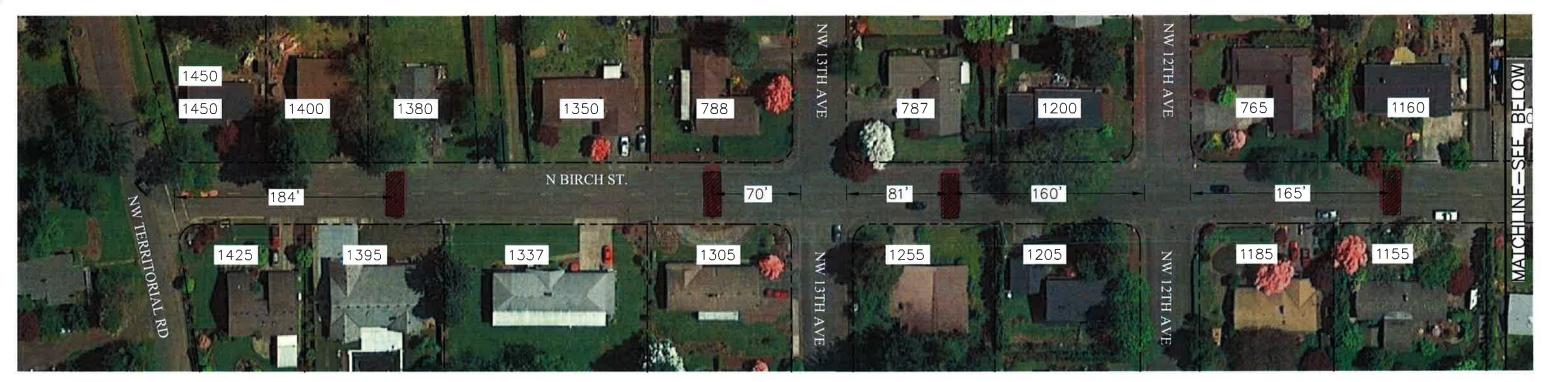

### 7. **PUBLIC HEARINGS**

- A. Installation of Speed Humps on Birch Street Between Territorial Road and NW 9th Avenue Pg. 1 B. Update to Master Fee Schedule Pg. 3

LEGEND:

SPEED HUMP PLACEMENT (SEE DETAIL SHEET C2)

CITY OF CANBY CONSTRUCTION DETAILS N BIRCH ST TRAFFIC CALMING PLAN

MAY 2016 1009 PCB OF ROAD MAINT.

CLACKAMAS COUNTY, OREGON