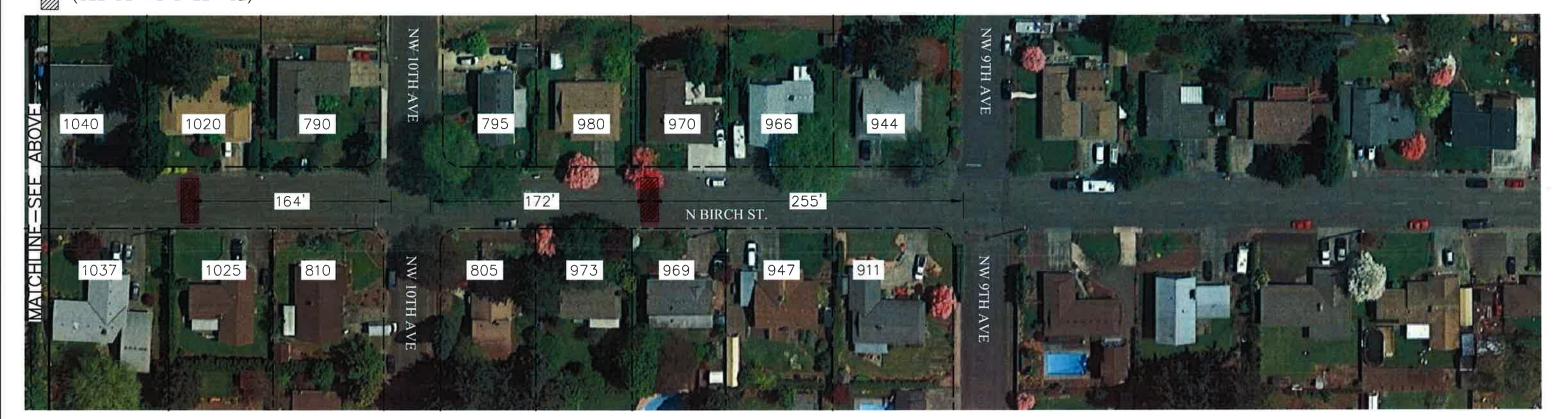

### 7. **PUBLIC HEARINGS**

- A. Installation of Speed Humps on Birch Street Between Territorial Road and NW 9th Avenue Pg. 1 B. Update to Master Fee Schedule Pg. 3

LEGEND:

SPEED HUMP PLACEMENT (SEE DETAIL SHEET C2)

CITY OF CANBY CONSTRUCTION DETAILS N BIRCH ST TRAFFIC CALMING PLAN

MAY 2016 1009 PCB OF ROAD MAINT.

CLACKAMAS COUNTY, OREGON