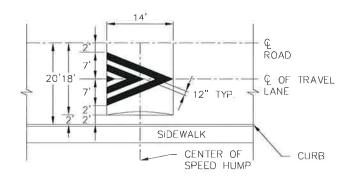

### **SECTION VIEW "A-A"**

### PARABOLIC SECTION

- GRIND FOR EXTRA DEPTH AT EDGES AS SHOWN.
- APPLY TACK COAT OVER AIR-BLOWN CLEANED AND SWEPT ASPHALT CONCRETE
- ASPHALT SHALL BE ROLLED FOR COMPACTION.
  FINISH EDGES BY APPLYING TACK COAT AND SAND SWEEPING. TACK COAT SHALL CONFORM TO ODOT SECTION 00730
- SURFACES OUTSIDE APPROVED WORK AREAS TO BE KEPT CLEAN AND
- FREE OF BITUMEN AND ASPHALT.