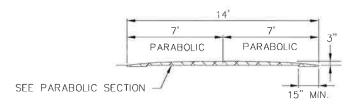

### PARABOLIC SECTION

- GRIND FOR EXTRA DEPTH AT EDGES AS SHOWN.
- APPLY TACK COAT OVER AIR-BLOWN CLEANED AND SWEPT ASPHALT CONCRETE
- ASPHALT SHALL BE ROLLED FOR COMPACTION.
  FINISH EDGES BY APPLYING TACK COAT AND SAND SWEEPING. TACK COAT SHALL CONFORM TO ODOT SECTION 00730
- SURFACES OUTSIDE APPROVED WORK AREAS TO BE KEPT CLEAN AND
- FREE OF BITUMEN AND ASPHALT.