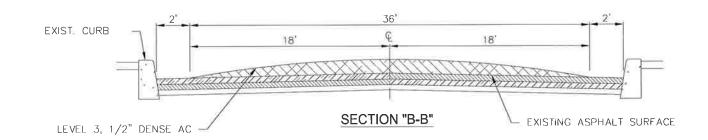

### **SECTION VIEW "A-A"**

### PARABOLIC SECTION

- GRIND FOR EXTRA DEPTH AT EDGES AS SHOWN.
- APPLY TACK COAT OVER AIR-BLOWN CLEANED AND SWEPT ASPHALT CONCRETE
- ASPHALT SHALL BE ROLLED FOR COMPACTION.
  FINISH EDGES BY APPLYING TACK COAT AND SAND SWEEPING. TACK COAT SHALL CONFORM TO ODOT SECTION 00730
- SURFACES OUTSIDE APPROVED WORK AREAS TO BE KEPT CLEAN AND
- FREE OF BITUMEN AND ASPHALT.

CITY OF CANBY CONSTRUCTION DETAILS N BIRCH ST TRAFFIC CALMING PLAN

MAY 2016 1009 PCB OF ROAD MAINT.

CLACKAMAS COUNTY, OREGON