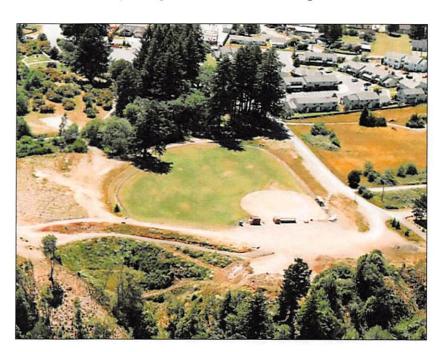

# Wild Rivers Music Festival proposal

Wild Rivers Music

The Wild Rivers Music Festival will: Create an annual destination festival that increases Brookings cultural appeal and visibility as a tourist destination;

• Foster and promote local businesses, the art and music community, and non-profit

organizations;

• Provide the community the opportunity to hear quality, professional musical acts.

The event:

The festival is a family-friendly weekend event scheduled for Aug. 15-16, 2015, at the upper ball field and surrounding area at

Azalea Park.

This ticketed event will feature a main stage with five professional-quality artists on Saturday and four artists on Sunday. The focus of the music is on upbeat, stringbased music that includes bluegrass, folk,